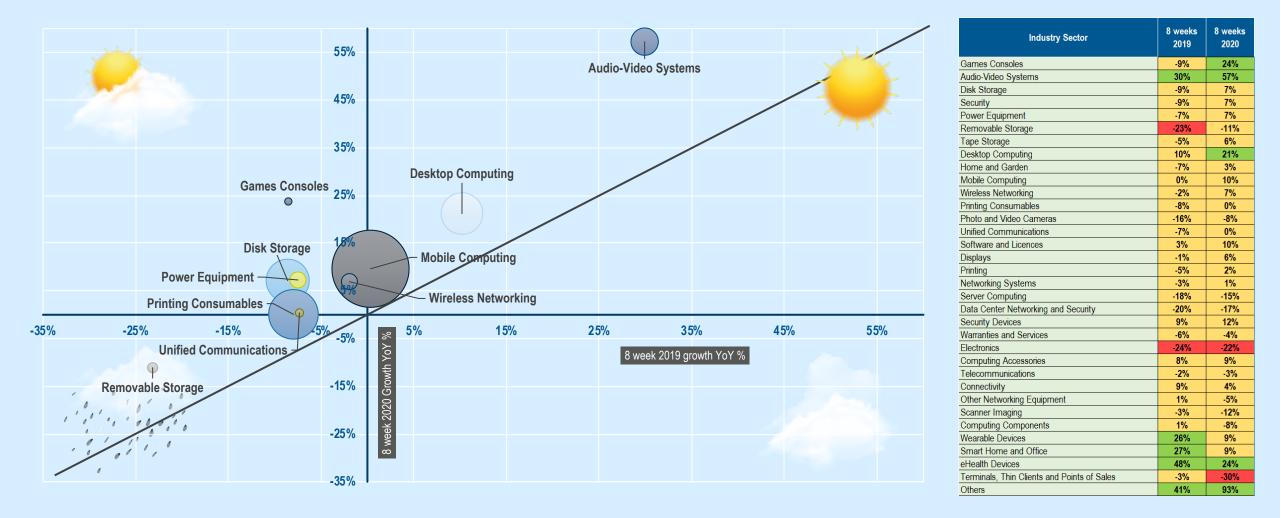

## FASTEST CHANGING SECTORS: PRINTING CONSUMABLES ARE MOVING POSITIVELY

#### % Change in sales through IT Distribution in €: 8 weeks to March 15, 2020 vs same period 2019

#### % Change in sales through IT Distribution in €: 8 Weeks to 15/3/20 vs Same Period 2019 growth

| Industry Sector                             | 8 weeks<br>2019 | 8 weeks<br>2020 |
|---------------------------------------------|-----------------|-----------------|
| Mobile Computing                            | 0%              | 10%             |
| Software and Licences                       | 3%              | 10%             |
| Telecommunications                          | -2%             | -3%             |
| Printing Consumables                        | -8%             | 0%              |
| Disk Storage                                | -9%             | 7%              |
| Displays                                    | -1%             | 6%              |
| Desktop Computing                           | 10%             | 21%             |
| Warranties and Services                     | -6%             | -4%             |
| Computing Components                        | 1%              | -8%             |
| Printing                                    | -5%             | 2%              |
| Networking Systems                          | -3%             | 1%              |
| Audio-Video Systems                         | 30%             | 57%             |
| Computing Accessories                       | 8%              | 9%              |
| Server Computing                            | -18%            | -15%            |
| Data Center Networking and Security         | -20%            | -17%            |
| Wireless Networking                         | -2%             | 7%              |
| Power Equipment                             | -7%             | 7%              |
| Wearable Devices                            | 26%             | 9%              |
| Other Networking Equipment                  | 1%              | -5%             |
| Connectivity                                | 9%              | 4%              |
| Removable Storage                           | -23%            | -11%            |
| Home and Garden                             | -7%             | 3%              |
| Smart Home and Office                       | 27%             | 9%              |
| Unified Communications                      | -7%             | 0%              |
| Scanner Imaging                             | -3%             | -12%            |
| Electronics                                 | -24%            | -22%            |
| Games Consoles                              | -9%             | 24%             |
| Tape Storage                                | -5%             | 6%              |
| Security                                    | -9%             | 7%              |
| Terminals, Thin Clients and Points of Sales | -3%             | -30%            |
| Photo and Video Cameras                     | -16%            | -8%             |
| Security Devices                            | 9%              | 12%             |
| eHealth Devices                             | 48%             | 24%             |
| Other                                       | 41%             | 93%             |