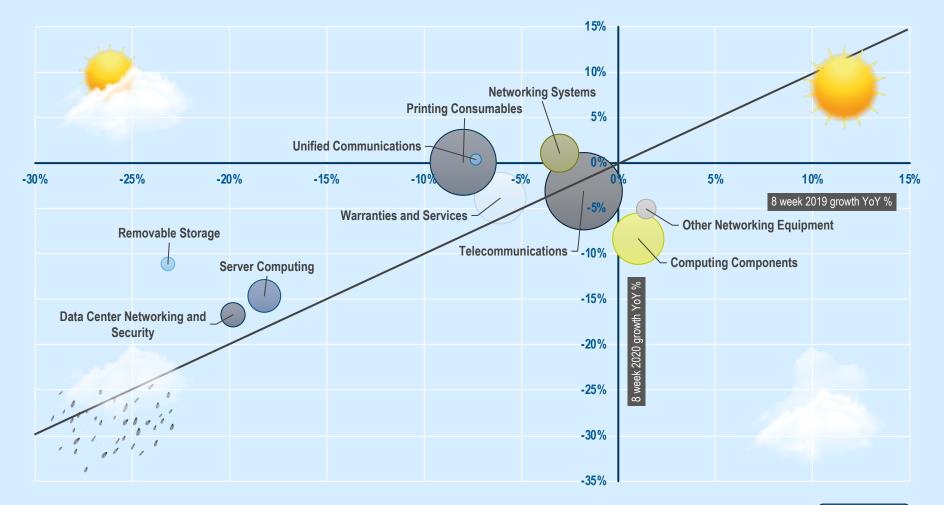

## FASTEST DECLINING SECTORS: POOR START TO THE YEAR FOR INFRASTRUCTURE

#### % Change in sales through IT Distribution in €: 8 Weeks to March 15, 2020 vs Same Period 2019

| Industry Sector                             | 8 weeks<br>2019 | 8 weeks<br>2020 |
|---------------------------------------------|-----------------|-----------------|
| Terminals, Thin Clients and Points of Sales | -3%             | -30%            |
| Electronics                                 | -24%            | -22%            |
| Data Center Networking and Security         | -20%            | -17%            |
| Server Computing                            | -18%            | -15%            |
| Scanner Imaging                             | -3%             | -12%            |
| Removable Storage                           | -23%            | -11%            |
| Computing Components                        | 1%              | -8%             |
| Photo and Video Cameras                     | -16%            | -8%             |
| Other Networking Equipment                  | 1%              | -5%             |
| Warranties and Services                     | -6%             | -4%             |
| Telecommunications                          | -2%             | -3%             |
| Printing Consumables                        | -8%             | 0%              |
| Unified Communications                      | -7%             | 0%              |
| Networking Systems                          | -3%             | 1%              |
| Printing                                    | -5%             | 2%              |
| Home and Garden                             | -7%             | 3%              |
| Connectivity                                | 9%              | 4%              |
| Tape Storage                                | -5%             | 6%              |
| Displays                                    | -1%             | 6%              |
| Security                                    | -9%             | 7%              |
| Wireless Networking                         | -2%             | 7%              |
| Disk Storage                                | -9%             | 7%              |
| Power Equipment                             | -7%             | 7%              |
| Computing Accessories                       | 8%              | 9%              |
| Smart Home and Office                       | 27%             | 9%              |
| Wearable Devices                            | 26%             | 9%              |
| Mobile Computing                            | 0%              | 10%             |
| Software and Licences                       | 3%              | 10%             |
| Security Devices                            | 9%              | 12%             |
| Desktop Computing                           | 10%             | 21%             |
| Games Consoles                              | -9%             | 24%             |
| eHealth Devices                             | 48%             | 24%             |
| Audio-Video Systems                         | 30%             | 57%             |
| Other                                       | 41%             | 93%             |