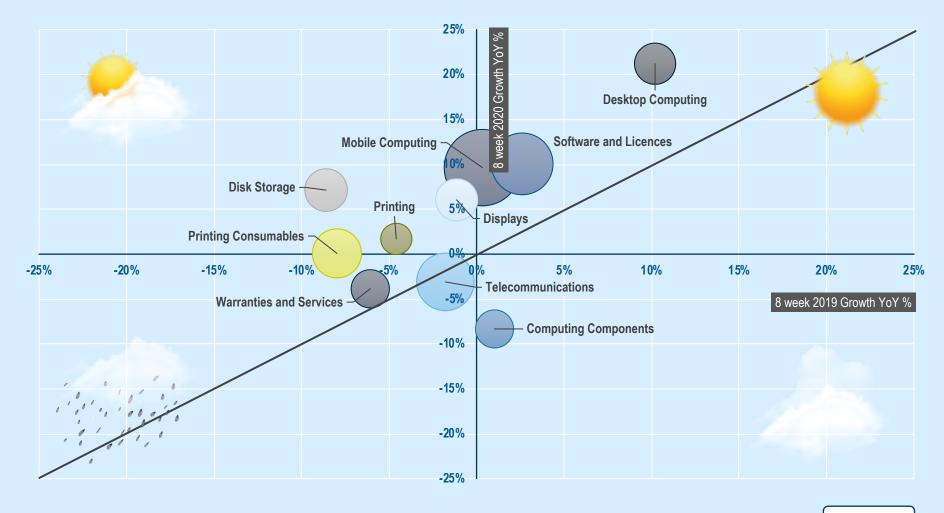

## LARGEST INDUSTRY SECTORS: MOVED POSITIVELY (EXCEPT COMPONENTS)

#### % Change in sales through IT Distribution in €: 8 Weeks to 15/3/20 vs Same Period 2019 growth

| Industry Sector                             | 8 weeks<br>2019 | 8 weeks<br>2020 |
|---------------------------------------------|-----------------|-----------------|
| Mobile Computing                            | 0%              | 10%             |
| Software and Licences                       | 3%              | 10%             |
| Telecommunications                          | -2%             | -3%             |
| Printing Consumables                        | -8%             | 0%              |
| Disk Storage                                | -9%             | 7%              |
| Displays                                    | -1%             | 6%              |
| Desktop Computing                           | 10%             | 21%             |
| Warranties and Services                     | -6%             | -4%             |
| Computing Components                        | 1%              | -8%             |
| Printing                                    | -5%             | 2%              |
| Networking Systems                          | -3%             | 1%              |
| Audio-Video Systems                         | 30%             | 57%             |
| Computing Accessories                       | 8%              | 9%              |
| Server Computing                            | -18%            | -15%            |
| Data Center Networking and Security         | -20%            | -17%            |
| Wireless Networking                         | -2%             | 7%              |
| Power Equipment                             | -7%             | 7%              |
| Wearable Devices                            | 26%             | 9%              |
| Other Networking Equipment                  | 1%              | -5%             |
| Connectivity                                | 9%              | 4%              |
| Removable Storage                           | -23%            | -11%            |
| Home and Garden                             | -7%             | 3%              |
| Smart Home and Office                       | 27%             | 9%              |
| Unified Communications                      | -7%             | 0%              |
| Scanner Imaging                             | -3%             | -12%            |
| Electronics                                 | -24%            | -22%            |
| Games Consoles                              | -9%             | 24%             |
| Tape Storage                                | -5%             | 6%              |
| Security                                    | -9%             | 7%              |
| Terminals, Thin Clients and Points of Sales | -3%             | -30%            |
| Photo and Video Cameras                     | -16%            | -8%             |
| Security Devices                            | 9%              | 12%             |
| eHealth Devices                             | 48%             | 24%             |
| Other                                       | 41%             | 93%             |