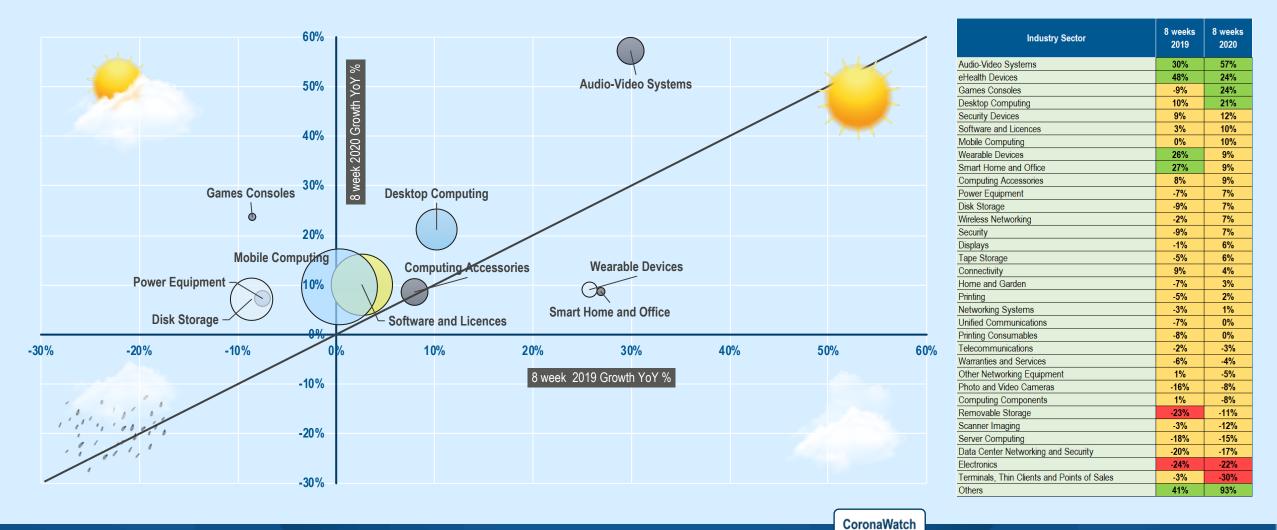

## FASTEST GROWING SECTORS: IMPACT ON HEADSETS, COMPUTING, GAMES

#### % Change in sales through IT Distribution in €: 8 Weeks to March 15, 2020 vs Same Period 2019

#### % Change in sales through IT Distribution in €: 8 Weeks to 15/3/20 vs Same Period 2019 growth

| Industry Sector                             | 8 weeks<br>2019 | 8 weeks<br>2020 |
|---------------------------------------------|-----------------|-----------------|
| Mobile Computing                            | 0%              | 10%             |
| Software and Licences                       | 3%              | 10%             |
| Telecommunications                          | -2%             | -3%             |
| Printing Consumables                        | -8%             | 0%              |
| Disk Storage                                | -9%             | 7%              |
| Displays                                    | -1%             | 6%              |
| Desktop Computing                           | 10%             | 21%             |
| Warranties and Services                     | -6%             | -4%             |
| Computing Components                        | 1%              | -8%             |
| Printing                                    | -5%             | 2%              |
| Networking Systems                          | -3%             | 1%              |
| Audio-Video Systems                         | 30%             | 57%             |
| Computing Accessories                       | 8%              | 9%              |
| Server Computing                            | -18%            | -15%            |
| Data Center Networking and Security         | -20%            | -17%            |
| Wireless Networking                         | -2%             | 7%              |
| Power Equipment                             | -7%             | 7%              |
| Wearable Devices                            | 26%             | 9%              |
| Other Networking Equipment                  | 1%              | -5%             |
| Connectivity                                | 9%              | 4%              |
| Removable Storage                           | -23%            | -11%            |
| Home and Garden                             | -7%             | 3%              |
| Smart Home and Office                       | 27%             | 9%              |
| Unified Communications                      | -7%             | 0%              |
| Scanner Imaging                             | -3%             | -12%            |
| Electronics                                 | -24%            | -22%            |
| Games Consoles                              | -9%             | 24%             |
| Tape Storage                                | -5%             | 6%              |
| Security                                    | -9%             | 7%              |
| Terminals, Thin Clients and Points of Sales | -3%             | -30%            |
| Photo and Video Cameras                     | -16%            | -8%             |
| Security Devices                            | 9%              | 12%             |
| eHealth Devices                             | 48%             | 24%             |
| Other                                       | 41%             | 93%             |