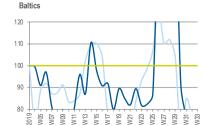

#### Index Revenue Trend - Eastern Europe

Revenue Trend Index (Average 4 Weeks 2019 for Each Country = 100)