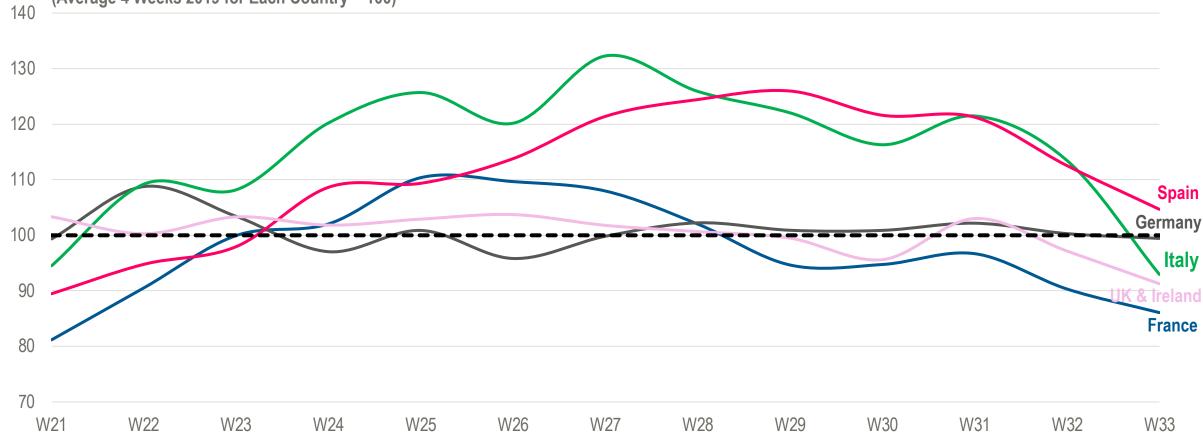

# THE WEEKLY INDEX – HOLIDAY DOWNTURN IN WESTERN EUROPE EASTERN EUROPE CONTINUES STRAIGHTLINING

Weekly Revenue Trend Index - Western Europe (Average 4 Weeks 2019 for Each Country = 100) Weekly Revenue Trend Index - Eastern Europe (Average 4 Weeks 2019 for Each Country = 100)

# THE DECLINE IN WESTERN EUROPE IS NORMAL FOR THIS PERIOD

#### Index Revenue Trend - Western Europe

Revenue Trend Index (Average 4 Weeks 2019 for Each Country = 100)

4 weeks distribution sales translated at fixed € exchange rate and includes: UKI, Germany, Italy, France, Spain, Merged countries, Switzerland, Sweden, Austria, Belgium, Denmark, Portugal, Finland, Norway