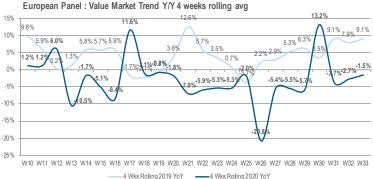

#### Western European Panel: Value Market Trend Y/Y 4 weeks rolling avg

Weekly %YoY EE

© 2020 CONTEXT CONFIDENTIAL // Not to be reproduced or disseminated without permission

Back to Contents