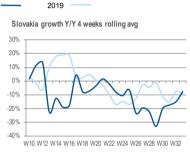

# **EE: SLOVAKIA MOVES IN THE RIGHT DIRECTION**

#### Index Revenue Trend - Eastern Europe

Revenue Trend Index (Average 4 Weeks 2019 for Each Country = 100)