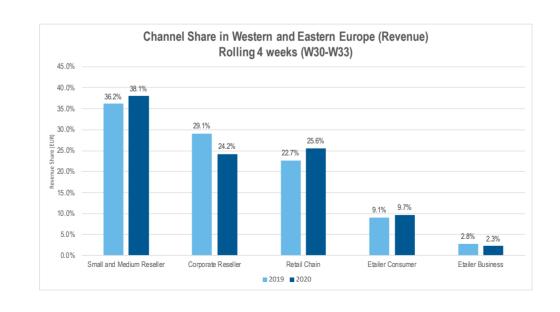

#### Channel Share in Western and Eastern Europe (Revenue) Rolling 4 weeks (W30-W33)

4 week rolling distribution sales translated at fixed € exchange rate and includes: Western Europe: UKI, Germany, Italy, France, Spain, Merged countries, Switzerland, Sweden, Austria, Belgium, Denmark, Portugal, Finland, Norway. Eastern Europe: Poland, Baltics, Czech Republic, Slovakia & Russia.