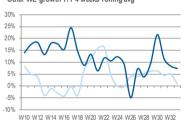

#### Weekly %YoY Trend Eastern Europe

% Change in sales through IT Distribution in Euros Rolling 4 Week Periods

#### Eastern Europe Trend Y/Y 4 weeks rolling avg

Distribution sales translated at fixed € exchange rate and includes: Poland, Baltics, Czech Republic, Slovakia & Russia

Weekly %YoY Trend WE Thumbnails

© 2020 CONTEXT CONFIDENTIAL // Not to be reproduced or disseminated without permission