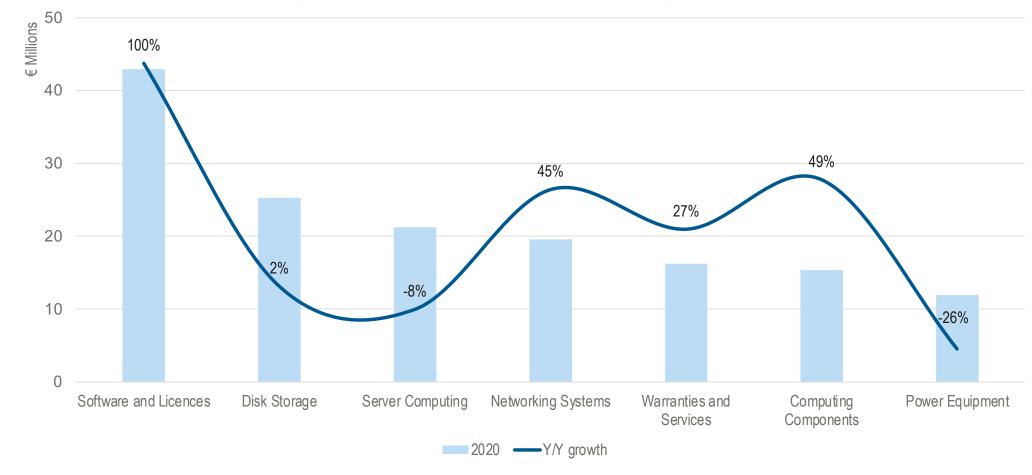

# **CATEGORY TRENDS: TOP 15 BY % REVENUE GROWTH**

# 4 Weeks to Week 33 (16/08/20) vs 2019

4 weekly distribution sales translated at fixed € exchange rate and includes: UKI, Germany, Italy, France, Spain, Merged countries, Switzerland, Sweden, Austria, Belgium, Denmark, Portugal, Finland, Norway, Russia, Poland, Czech Republic, Slovakia, Baltics