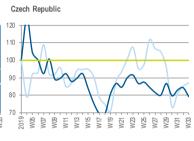

# RUSSIA HAS A STRONGLY PERFORMING VALUE MARKET

## Index Value Market - Eastern Europe

Revenue Trend Index (Average 4 Weeks 2019 for Each Country = 100)

# 

Distribution sales translated at fixed € exchange rate and includes: Russia, Poland, Czech Republic, Slovakia, Baltics