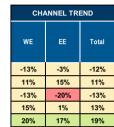

# **SMR RECOVERY**

#### Channel Performance in Western and Eastern Europe

% Change in sales through IT Distribution in Euros

4 Weeks to Week 33 (to August 16 2020) vs Same Period 2019

| Business Sectors  | Channel                   |
|-------------------|---------------------------|
| Business Channels | Corporate Reseller        |
|                   | Small and Medium Reseller |
|                   | Etailer Business          |
| Retail Channels   | Etailer Consumer          |
|                   | Retail Chain              |

| Week 33       |        |       |  |  |
|---------------|--------|-------|--|--|
| CHANNEL TREND |        |       |  |  |
| WE            | EE     | Total |  |  |
| -13%          | -3%    | -12%  |  |  |
| 11%           | 15%    | 11%   |  |  |
| -13%          | -20%   | -13%  |  |  |
| 15%           | 15% 1% |       |  |  |
| 20%           | 17%    | 19%   |  |  |