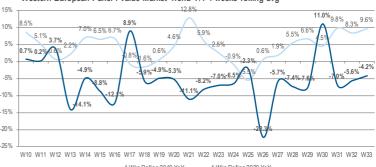

#### Weekly %YoY Trend Western Europe

% Change in sales through IT Distribution in Euros Rolling 4 Week Periods

Distribution sales translated at fixed € exchange rate and includes: UKI, Germany, Italy, France, Spain, Merged countries, Switzerland, Sweden, Austria, Belgium, Denmark, Portugal, Finland, Norway