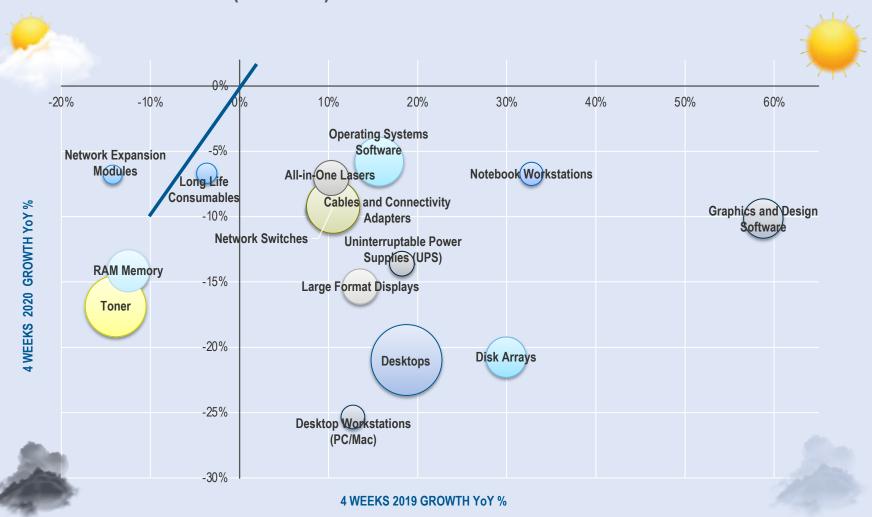

# **SECTOR/CATEGORY WEATHER MAPS**

CONTEXT Weekly IT Industry Forum

# **CATEGORY TRENDS: TOP 15 BY % REVENUE GROWTH**

# 4 Weeks to Week 33 (16/08/20) vs 2019

4 weekly distribution sales translated at fixed € exchange rate and includes: UKI, Germany, Italy, France, Spain, Merged countries, Switzerland, Sweden, Austria, Belgium, Denmark, Portugal, Finland, Norway, Russia, Poland, Czech Republic, Slovakia, Baltics

# **CATEGORY TRENDS: TOP 15 BY % REVENUE DECLINE**