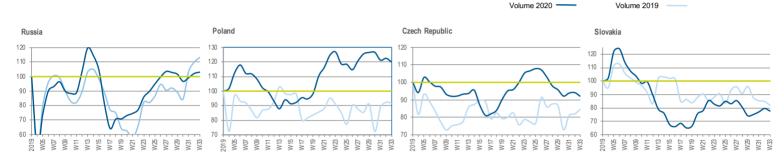

# **VOLUME DECLINE – DISTRIBUTION OVERALL**

Weekly Revenue Trend Index Volume - All Countries (Average 4 Weeks 2019 for Each Country = 100)

Distribution sales translated at fixed € exchange rate and includes: UKI, Germany, Italy, France, Spain