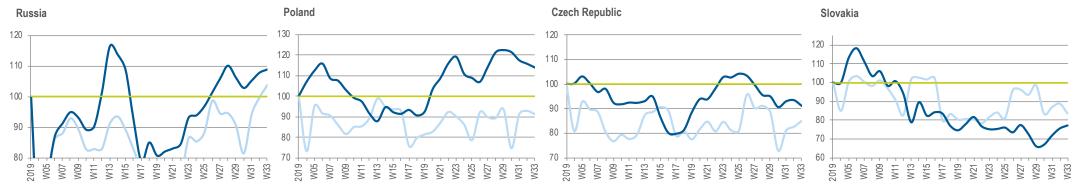

# **EE: SLOVAKIA MOVES IN THE RIGHT DIRECTION**

#### Index Revenue Trend - Eastern Europe

Revenue Trend Index (Average 4 Weeks 2019 for Each Country = 100)

# RUSSIA HAS A STRONGLY PERFORMING VALUE MARKET

## Index Value Market - Eastern Europe

Revenue Trend Index (Average 4 Weeks 2019 for Each Country = 100)

# 

Distribution sales translated at fixed € exchange rate and includes: Russia, Poland, Czech Republic, Slovakia, Baltics