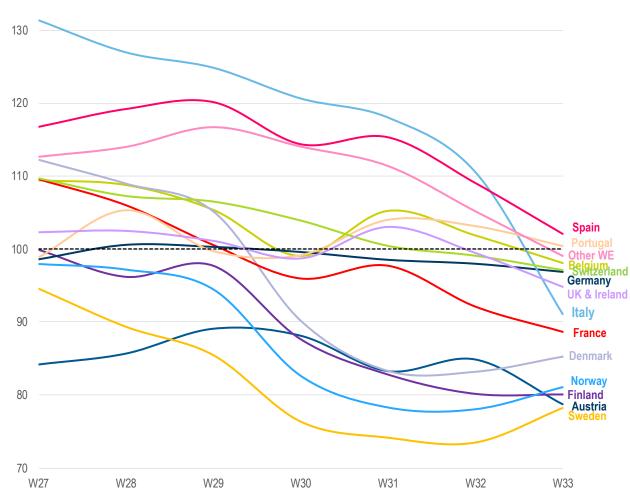

# THE DECLINE IN WESTERN EUROPE IS NORMAL FOR THIS PERIOD

#### Index Revenue Trend - Western Europe

Revenue Trend Index (Average 4 Weeks 2019 for Each Country = 100)

4 weeks distribution sales translated at fixed € exchange rate and includes: UKI, Germany, Italy, France, Spain, Merged countries, Switzerland, Sweden, Austria, Belgium, Denmark, Portugal, Finland, Norway