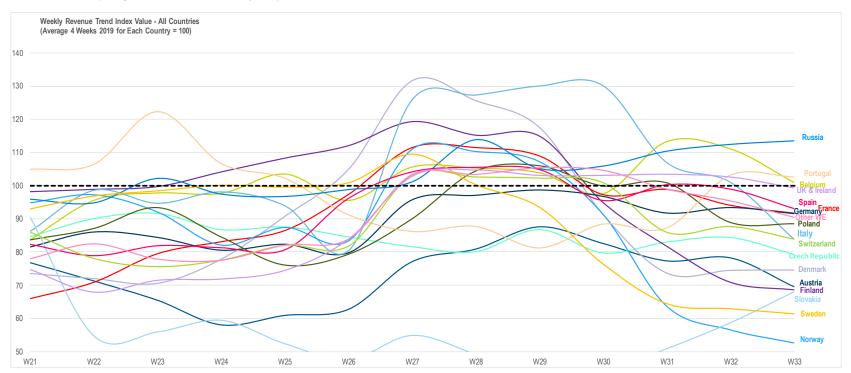

# THE WEEKLY INDEX – HOLIDAY DOWNTURN IN WESTERN EUROPE EASTERN EUROPE CONTINUES STRAIGHTLINING

Weekly Revenue Trend Index - Western Europe (Average 4 Weeks 2019 for Each Country = 100) Weekly Revenue Trend Index - Eastern Europe (Average 4 Weeks 2019 for Each Country = 100)

4 weekly distribution sales translated at fixed € exchange rate and includes: UKI, Germany, Italy, France, Spain, Merged countries, Switzerland, Sweden, Austria, Belgium, Denmark, Portugal, Finland, Norway, Russia, Poland, Czech Republic, Slovakia, Baltics