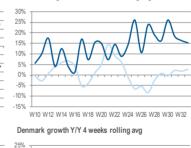

#### Weekly %YoY Trend - Eastern Europe

% Change in sales through IT Distribution in Euros Rolling 4 Week Periods

Baltics growth Y/Y 4 weeks rolling avg

Top Growth Industry

© 2020 CONTEXT CONFIDENTIAL // Not to be reproduced or disseminated without permission