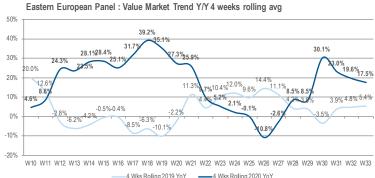

# RUSSIA HAS A STRONGLY PERFORMING VALUE MARKET

## Index Value Market - Eastern Europe

Revenue Trend Index (Average 4 Weeks 2019 for Each Country = 100)

# 

Distribution sales translated at fixed € exchange rate and includes: Russia, Poland, Czech Republic, Slovakia, Baltics