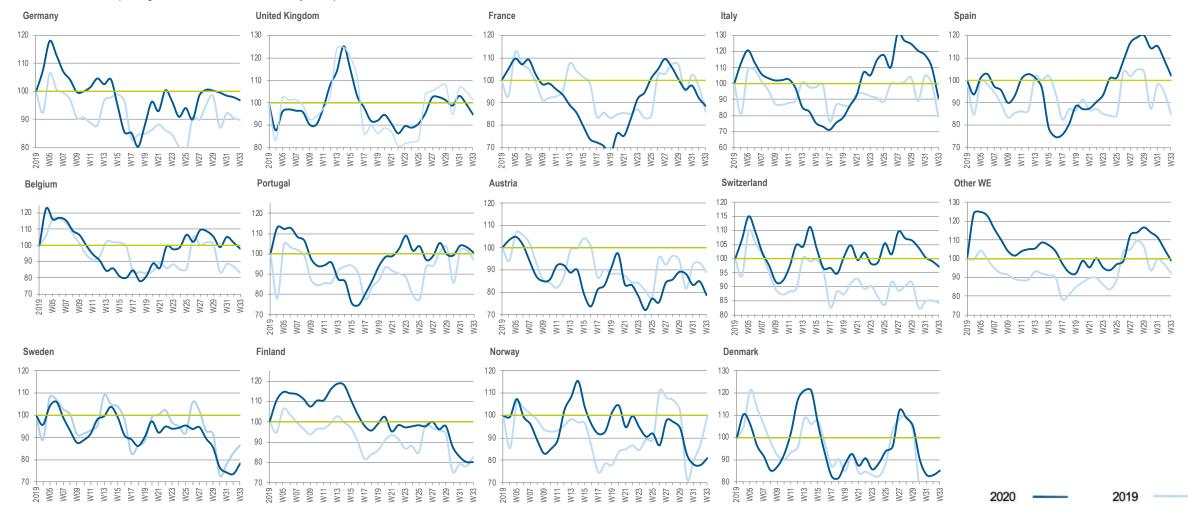

# THE WEEKLY INDEX – HOLIDAY DOWNTURN IN WESTERN EUROPE EASTERN EUROPE CONTINUES STRAIGHTLINING

Weekly Revenue Trend Index - Western Europe (Average 4 Weeks 2019 for Each Country = 100) Weekly Revenue Trend Index - Eastern Europe (Average 4 Weeks 2019 for Each Country = 100)