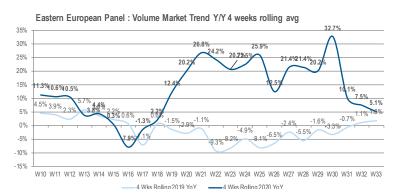

# RUSSIA HAS A STRONGLY PERFORMING VALUE MARKET

## Index Value Market - Eastern Europe

Revenue Trend Index (Average 4 Weeks 2019 for Each Country = 100)

# 

Distribution sales translated at fixed € exchange rate and includes: Russia, Poland, Czech Republic, Slovakia, Baltics