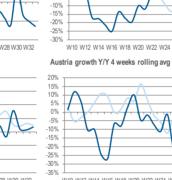

## Weekly %YoY Trend - Western Europe

% Change in sales through IT Distribution in Euros Rolling 4 Week Periods

United Kingdom growth Y/Y 4 weeks rolling avg

15%

10%

5%

-5%

-10%

W06 W10 W12 W14 W16 W18 W20 W22 W24 W26 W28 W30 W32

20%

15%

10%

5%

0%

-5%

France growth Y/Y 4 weeks rolling avg

2020

Finland growth Y/Y 4 weeks rolling avg

25%

20%

5% 0% 5% 5% 5% 0% 5% 5%

W10 W12 W14 W16 W18 W20 W22 W24 W26 W28 W30 W32

W10 W12 W14 W16 W18 W20 W22 W24 W26 W28 W30 W32

Sweden growth Y/Y 4 weeks rolling avg