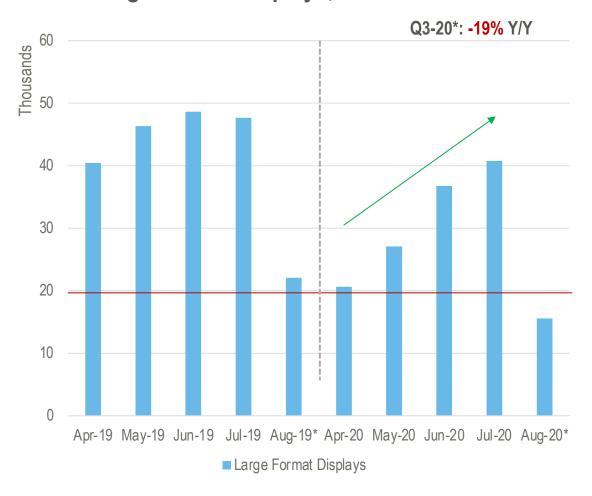

# **Displays Update**

26<sup>th</sup> August, 2020

# SALES OF LARGE FORMAT DISPLAYS IMPROVE; MONITORS UP Y/Y BUT SLOW DOWN M/M

# **Large Format Displays, WE distribution**