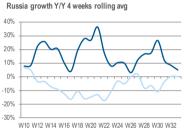

# RUSSIA HAS A STRONGLY PERFORMING VALUE MARKET

## Index Value Market - Eastern Europe

Revenue Trend Index (Average 4 Weeks 2019 for Each Country = 100)

# 

Distribution sales translated at fixed € exchange rate and includes: Russia, Poland, Czech Republic, Slovakia, Baltics

# **RUSSIA TOP CATEGORY PERFORMANCE**

4 weekly Distribution sales translated at fixed € exchange rate and includes: Russia