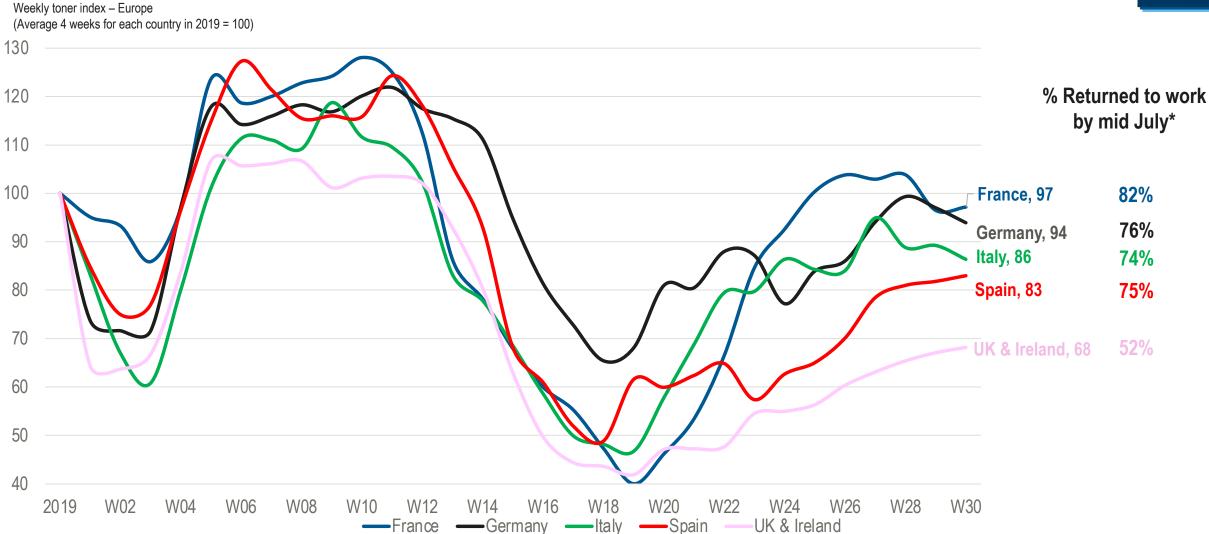

# THE RETURN TO THE WORKPLACE – THE TONER INDEX TELLS THE STORY

4 week rolling distribution sales translated at fixed € exchange rate and includes: UKI, Germany, Italy, France, Spain

\* Morgan Stanley Study of 4.300 workers mid July