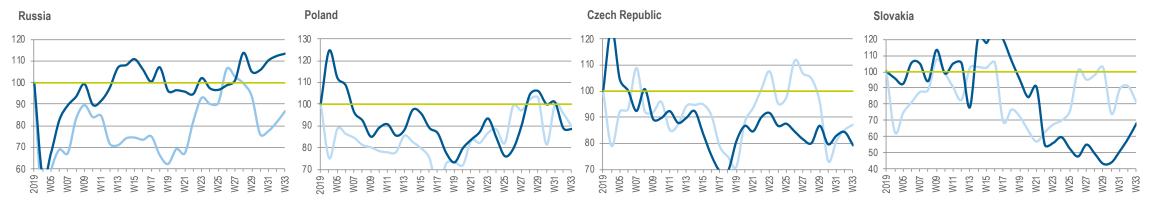

# **VOLUME DECLINE – DISTRIBUTION OVERALL**

Weekly Revenue Trend Index Volume - All Countries (Average 4 Weeks 2019 for Each Country = 100)

Distribution sales translated at fixed € exchange rate and includes: UKI, Germany, Italy, France, Spain

# CONSUMER CHANNELS REMAIN BUOYANT IN SPAIN, ITALY AND GERMANY

Weekly Revenue Trend Index Consumer Channel - All Countries (Average 4 Weeks 2019 for Each Country = 100)

Distribution sales translated at fixed € exchange rate and includes: UKI, Germany, Italy, France, Spain