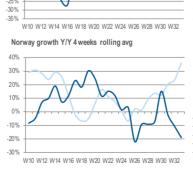

#### Weekly %YoY Trend Eastern Europe

% Change in sales through IT Distribution in Euros Rolling 4 Week Periods

#### Eastern Europe Trend Y/Y 4 weeks rolling avg

Distribution sales translated at fixed € exchange rate and includes: Poland, Baltics, Czech Republic, Slovakia & Russia

Weekly %YoY Trend WE Thumbnails

© 2020 CONTEXT CONFIDENTIAL // Not to be reproduced or disseminated without permission