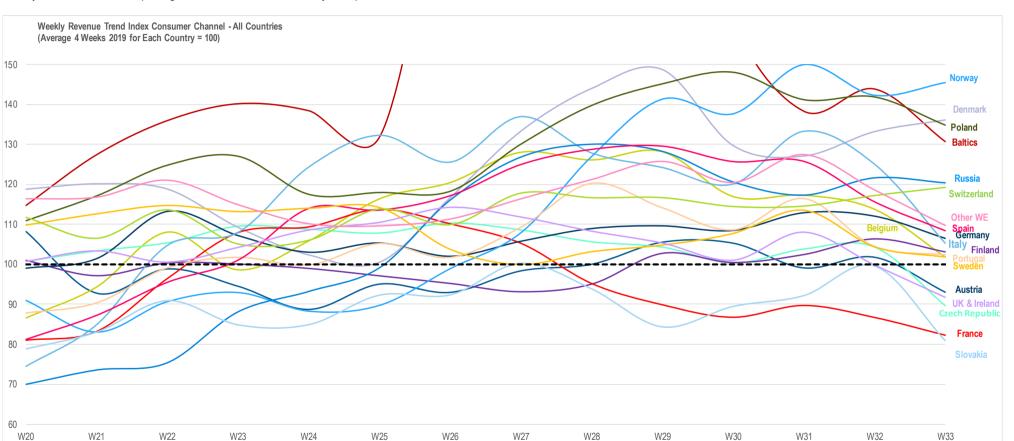

# CONSUMER CHANNELS REMAIN BUOYANT IN SPAIN, ITALY AND GERMANY

Weekly Revenue Trend Index Consumer Channel - All Countries (Average 4 Weeks 2019 for Each Country = 100)

Distribution sales translated at fixed € exchange rate and includes: UKI, Germany, Italy, France, Spain

#### Index Consumer Channel

Weekly Revenue Trend Index (Average 4 Weeks 2019 for Each Country = 100)

Consumer Channel = Retail chain & Etailer Consumer

Index Volume Market

© 2020 CONTEXT CONFIDENTIAL // Not to be reproduced or disseminated without permission