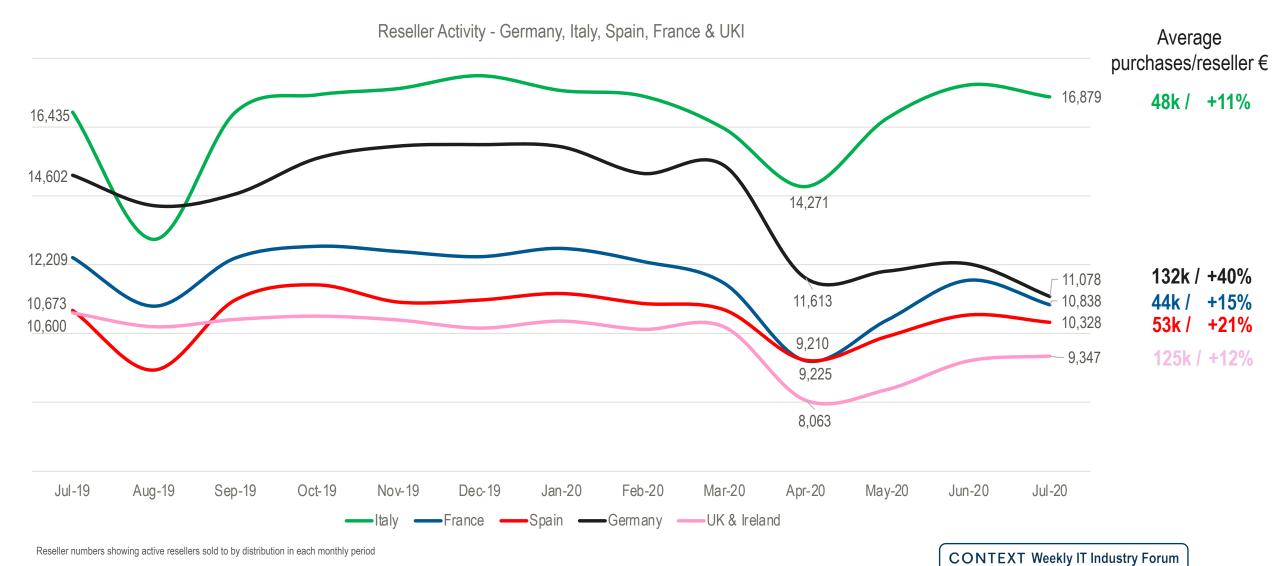

# **RESELLER METRICS**

Reseller numbers showing active resellers sold to by distribution in each monthly period

# SOUTHERN EUROPE RESELLERS ARE BACK.... ....GERMANY AND UK STILL NOT FULLY UP TO PRIOR YEAR

# GERMAN SMR AND ETAILER BUSINESS CHANNEL MOST IMPACTED

Reseller numbers showing active resellers sold to by distribution in each monthly period

# UK SMR AND CORPORATE RESELLER BUSINESS CHANNEL MOST IMPACTED

Reseller numbers showing active resellers sold to by distribution in each monthly period