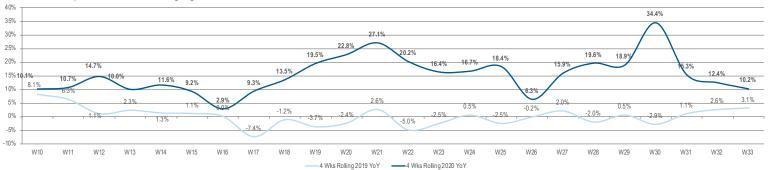

# **ALL COUNTRIES WEEK 33: SUSTAINED GROWTH**

4 Wks Rolling 2019 YoY ——4 Wks Rolling 2020 YoY

-4 Wks Rolling 2020 YoY

4 Wks Rolling 2019 YoY

Distribution sales translated at fixed € exchange rate and includes: UKI, Germany, Italy, France, Spain, Merged countries, Switzerland, Sweden, Austria, Belgium, Denmark, Portugal, Finland, Norway, Poland, Baltics, Czech Republic, Slovakia & Russia.