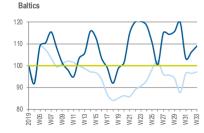

# **VOLUME DECLINE – DISTRIBUTION OVERALL**

Weekly Revenue Trend Index Volume - All Countries (Average 4 Weeks 2019 for Each Country = 100)

Distribution sales translated at fixed € exchange rate and includes: UKI, Germany, Italy, France, Spain