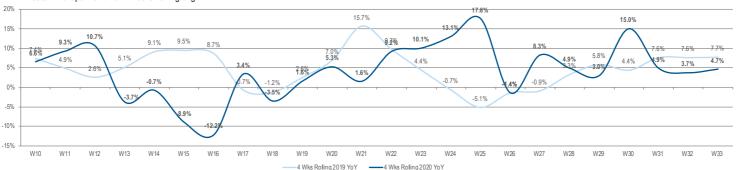

#### Weekly %YoY Trend Eastern Europe

% Change in sales through IT Distribution in Euros Rolling 4 Week Periods

#### Eastern Europe Trend Y/Y 4 weeks rolling avg

Distribution sales translated at fixed € exchange rate and includes: Poland, Baltics, Czech Republic, Slovakia & Russia

Weekly %YoY Trend WE Thumbnails

© 2020 CONTEXT CONFIDENTIAL // Not to be reproduced or disseminated without permission