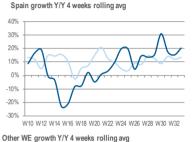

## Weekly %YoY Trend - Western Europe

% Change in sales through IT Distribution in Euros Rolling 4 Week Periods

United Kingdom growth Y/Y 4 weeks rolling avg

15%

10%

5%

-5%

-10%