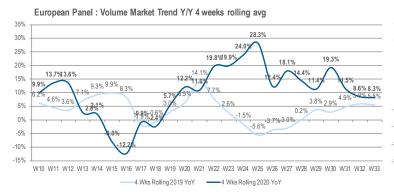

Index (Average 4 Weeks 2019 for Each Country = 100)



Index Val Market WE Thumbnails

© 2020 CONTEXT CONFIDENTIAL // Not to be reproduced or disseminated without permission

Back to Contents

#### Index Value Market - Western Europe

Revenue Trend Index (Average 4 Weeks 2019 for Each Country = 100)



Index Val Market EE Thumbnails

20 CONTEXT CONFIDENTIAL // Not to be reproduced or disseminated without permission

Back to Contents

### Index Value Market - Eastern Europe

Revenue Trend Index (Average 4 Weeks 2019 for Each Country = 100)







Value 2020



Value 2019



Weekly %YoY Trend

CONTEXT CONFIDENTIAL // Not to be reproduced or disseminated without permission

Back to Contents

#### Weekly %YoY Trend

% Change in sales through IT Distribution in Euros Rolling 4 Week Periods







Weekly %YoY WE

© 2020 CONTEXT CONFIDENTIAL // Not to be reproduced or disseminated without permission

Back to Contents

#### Weekly %YoY Trend Western Europe

% Change in sales through IT Distribution in Euros Rolling 4 Week Periods





Distribution sales translated at fixed € exchange rate and includes: UKI, Germany, Italy, France, Spain, Merged countries, Switzerland, Sweden, Austria, Belgium, Denmark, Portugal, Finland, Norway

#### Western European Panel : Volume Market Trend Y/Y 4 weeks rolling avg



#### Western European Panel: Value Market Trend Y/Y 4 weeks rolling avg



Weekly %YoY EE

© 2020 CONTEXT CONFIDENTIAL // Not to be reproduced or disseminated without permission

Back to Contents

#### Weekly %YoY Trend Eastern Europe

% Change in sales through IT Distribution in