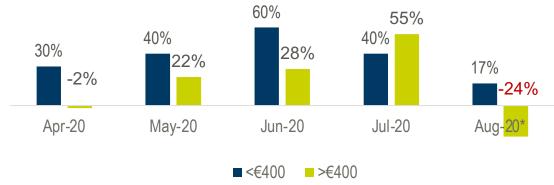

# SALES OF CONSUMER MONITORS SHIFT TOWARDS LOWER PRICE RANGES IN AUG

# Sales in early Q3-20:

## **Business monitors**

- Jul-20: -6% Y/Y
- Early Aug-20: -15% Y/Y

### **Consumer monitors**

- **Jul-20:** +40% Y/Y
- Early Aug-20: +15% Y/Y
  - >€400 -24% Y/Y (growth of larger screens, 40"+)
  - <€400 +17% Y/Y (growth of 27" and 23.6")</p>