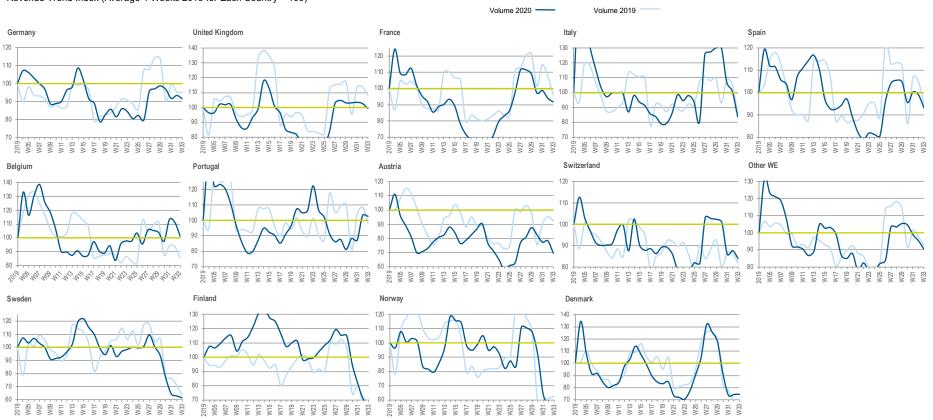

# **VOLUME DECLINE – DISTRIBUTION OVERALL**

Weekly Revenue Trend Index Volume - All Countries (Average 4 Weeks 2019 for Each Country = 100)

Distribution sales translated at fixed € exchange rate and includes: UKI, Germany, Italy, France, Spain