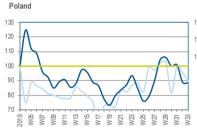

# RUSSIA HAS A STRONGLY PERFORMING VALUE MARKET

## Index Value Market - Eastern Europe

Revenue Trend Index (Average 4 Weeks 2019 for Each Country = 100)

# 

Distribution sales translated at fixed € exchange rate and includes: Russia, Poland, Czech Republic, Slovakia, Baltics