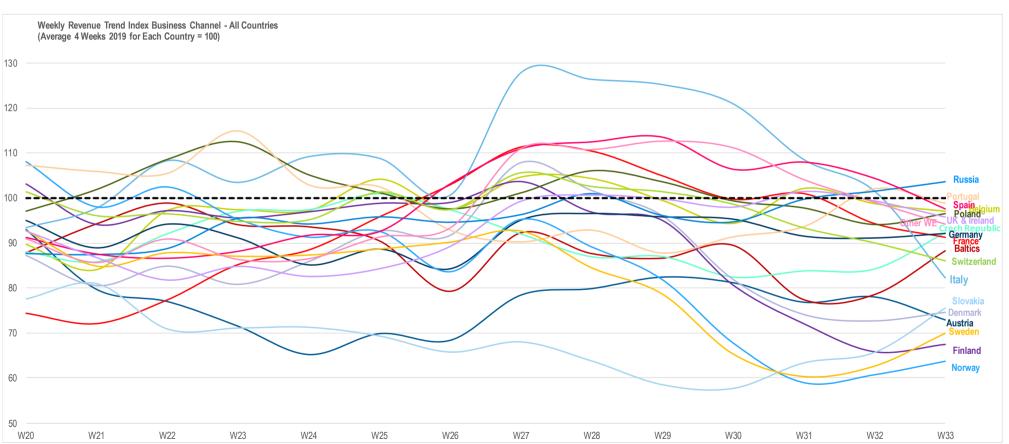

# **ALL COUNTRIES WEEK 33: SUSTAINED GROWTH**

4 Wks Rolling 2019 YoY ——4 Wks Rolling 2020 YoY

-4 Wks Rolling 2020 YoY

4 Wks Rolling 2019 YoY

Distribution sales translated at fixed € exchange rate and includes: UKI, Germany, Italy, France, Spain, Merged countries, Switzerland, Sweden, Austria, Belgium, Denmark, Portugal, Finland, Norway, Poland, Baltics, Czech Republic, Slovakia & Russia.

#### **Index Business Channel**

Weekly Revenue Trend Index (Average 4 Weeks 2019 for Each Country = 100)

Business Channel = Small and Medium Reseller, Corporate Reseller & Etailer Business

Index Consumer Channel