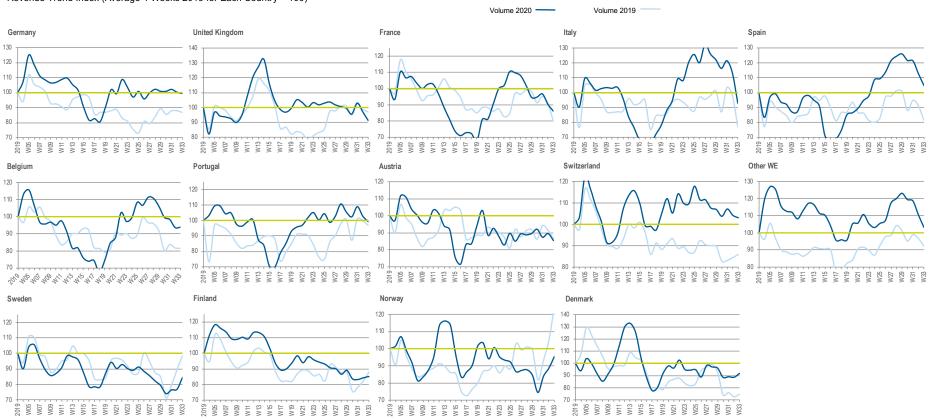

# **VOLUME DECLINE – DISTRIBUTION OVERALL**

Weekly Revenue Trend Index Volume - All Countries (Average 4 Weeks 2019 for Each Country = 100)

Distribution sales translated at fixed € exchange rate and includes: UKI, Germany, Italy, France, Spain