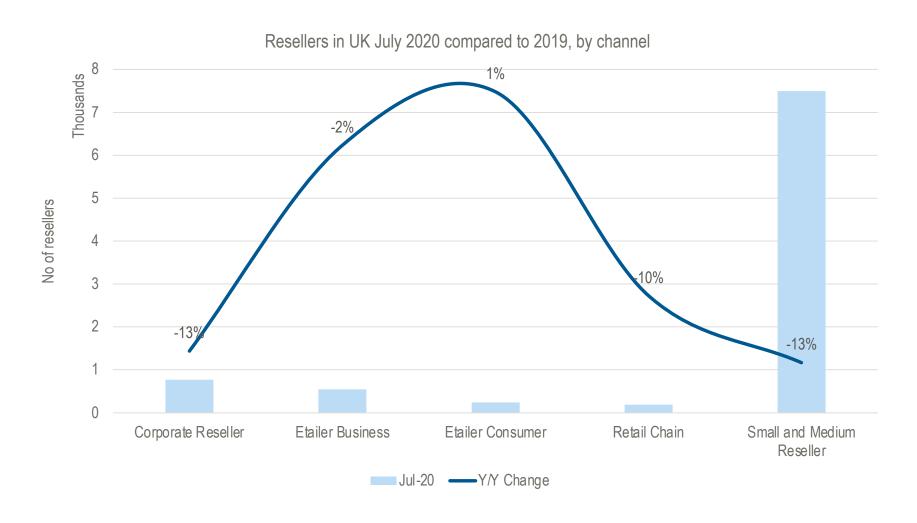

# UK SMR AND CORPORATE RESELLER BUSINESS CHANNEL MOST IMPACTED

Reseller numbers showing active resellers sold to by distribution in each monthly period