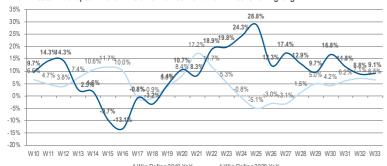

2019 for Each Country = 100)







Value 2020



Value 2019



Weekly %YoY Trend

CONTEXT CONFIDENTIAL // Not to be reproduced or disseminated without permission

Back to Contents

#### Weekly %YoY Trend

% Change in sales through IT Distribution in Euros Rolling 4 Week Periods







Weekly %YoY WE

© 2020 CONTEXT CONFIDENTIAL // Not to be reproduced or disseminated without permission

Back to Contents

#### Weekly %YoY Trend Western Europe

% Change in sales through IT Distribution in Euros Rolling 4 Week Periods





Distribution sales translated at fixed € exchange rate and includes: UKI, Germany, Italy, France, Spain, Merged countries, Switzerland, Sweden, Austria, Belgium, Denmark, Portugal, Finland, Norway

#### Western European Panel : Volume Market Trend Y/Y 4 weeks rolling avg



#### Western European Panel: Value Market Trend Y/Y 4 weeks rolling avg



Weekly %YoY EE

© 2020 CONTEXT CONFIDENTIAL // Not to be reproduced or disseminated without permission

Back to Contents

#### Weekly %YoY Trend Eastern Europe

% Change in sales through IT Distribution in Euros Rolling 4 Week Periods

#### Eastern Europe Trend Y/Y 4 weeks rolling avg



Distribution sales translated at fixed € exchange rate and includes: Poland, Baltics, Czech Republic, Slovakia & Russia





Weekly %YoY Trend WE Thumbnails

© 2020 CONTEXT CONFIDENTIAL // Not to be reproduced or disseminated without permission

Back to Contents

20%

10%

10%

20%

## Weekly %YoY Trend - Western Europe

% Change in sales through IT Distribution in Euros Rolling 4 Week Periods



United Kingdom growth Y/Y 4 weeks