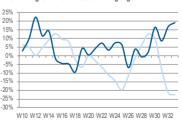

#### Western European Panel : Volume Market Trend Y/Y 4 weeks rolling avg

#### Western European Panel: Value Market Trend Y/Y 4 weeks rolling avg

Weekly %YoY EE

© 2020 CONTEXT CONFIDENTIAL // Not to be reproduced or disseminated without permission

Back to Contents