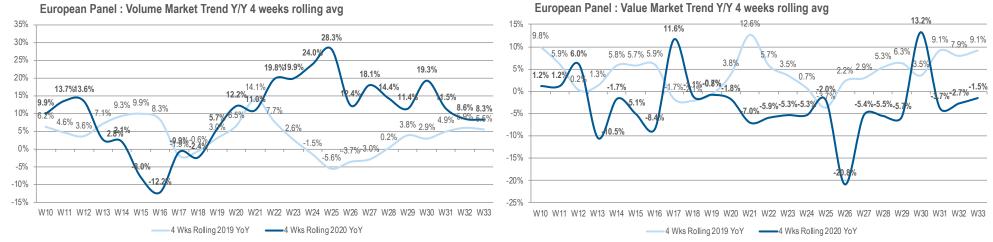

#### Western European Panel : Volume Market Trend Y/Y 4 weeks rolling avg

#### Western European Panel: Value Market Trend Y/Y 4 weeks rolling avg

Weekly %YoY EE

© 2020 CONTEXT CONFIDENTIAL // Not to be reproduced or disseminated without permission

Back to Contents