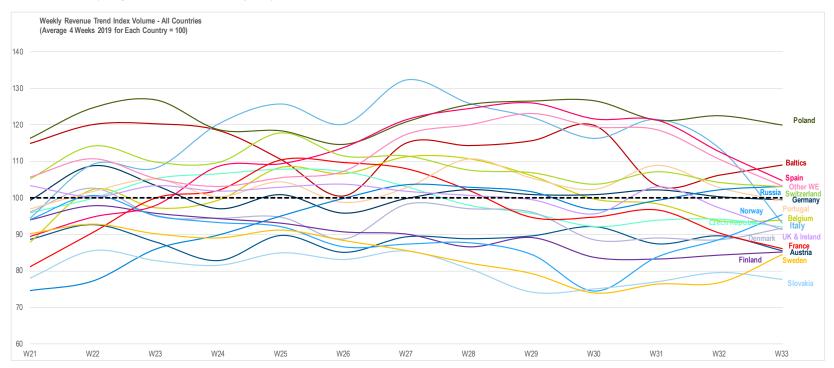

# **VOLUME DECLINE – DISTRIBUTION OVERALL**

Weekly Revenue Trend Index Volume - All Countries (Average 4 Weeks 2019 for Each Country = 100)

Distribution sales translated at fixed € exchange rate and includes: UKI, Germany, Italy, France, Spain

#### Index Volume Market

Revenue Trend Index (Average 4 Weeks 2019 for Each Country = 100)

Index Vol Market WE Thumbnails

© 2020 CONTEXT CONFIDENTIAL // Not to be reproduced or disseminated without permission