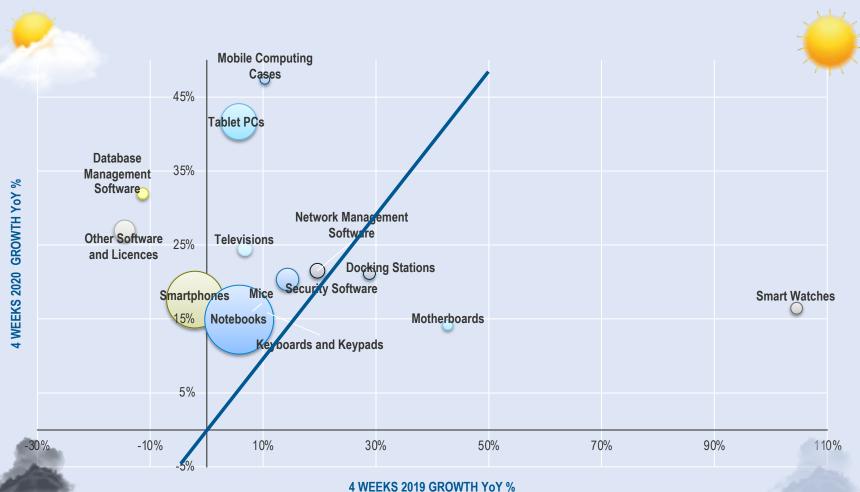

# **SECTOR/CATEGORY WEATHER MAPS**

CONTEXT Weekly IT Industry Forum

# **CATEGORY TRENDS: TOP 15 BY % REVENUE GROWTH**