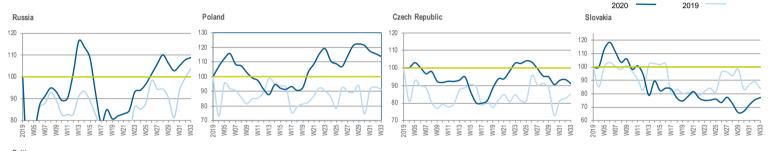

#### Index Revenue Trend - Eastern Europe

Revenue Trend Index (Average 4 Weeks 2019 for Each Country = 100)

# 

2020 —— 2019