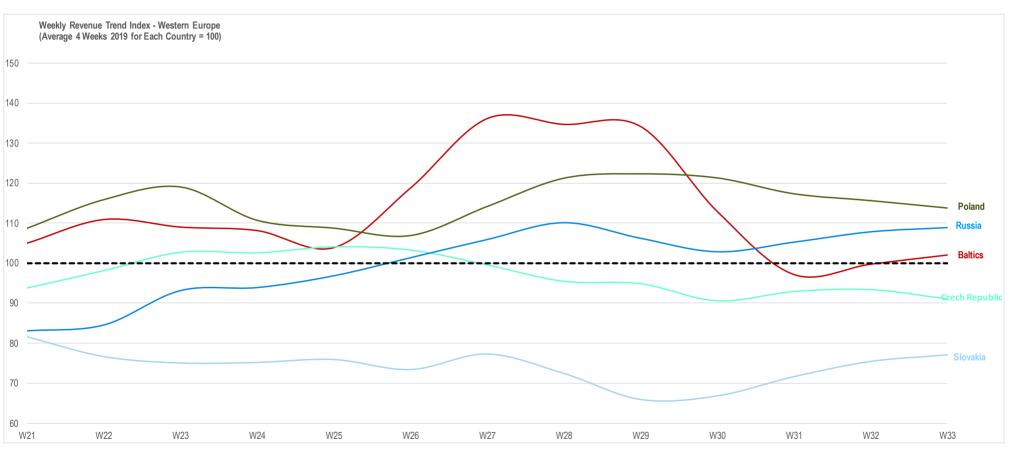

# THE WEEKLY INDEX – HOLIDAY DOWNTURN IN WESTERN EUROPE EASTERN EUROPE CONTINUES STRAIGHTLINING

Weekly Revenue Trend Index - Western Europe (Average 4 Weeks 2019 for Each Country = 100) Weekly Revenue Trend Index - Eastern Europe (Average 4 Weeks 2019 for Each Country = 100)

4 weekly distribution sales translated at fixed € exchange rate and includes: UKI, Germany, Italy, France, Spain, Merged countries, Switzerland, Sweden, Austria, Belgium, Denmark, Portugal, Finland, Norway, Russia, Poland, Czech Republic, Slovakia, Baltics

# **EE: SLOVAKIA MOVES IN THE RIGHT DIRECTION**