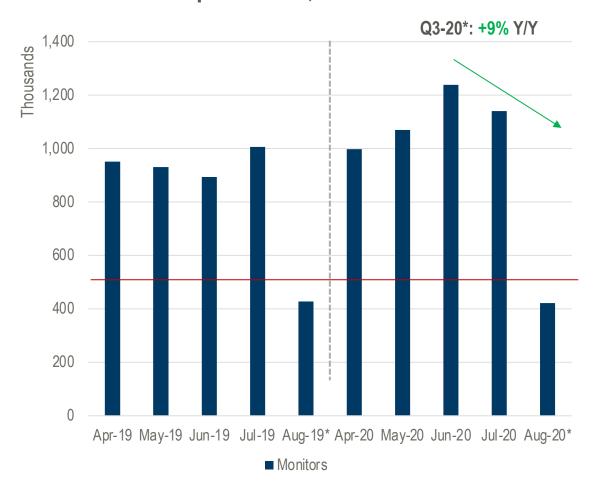

# **Desktop Monitors, WE distribution**

# SALES OF CONSUMER MONITORS SHIFT TOWARDS LOWER PRICE RANGES IN AUG

# Weekly desktop monitor sales, WE distribution

# Sales in early Q3-20:

## **Business monitors**

- Jul-20: -6% Y/Y
- Early Aug-20: -15% Y/Y

### **Consumer monitors**

- **Jul-20:** +40% Y/Y
- Early Aug-20: +15% Y/Y
  - >€400 -24% Y/Y (growth of larger screens, 40"+)
  - <€400 +17% Y/Y (growth of 27" and 23.6")</p>