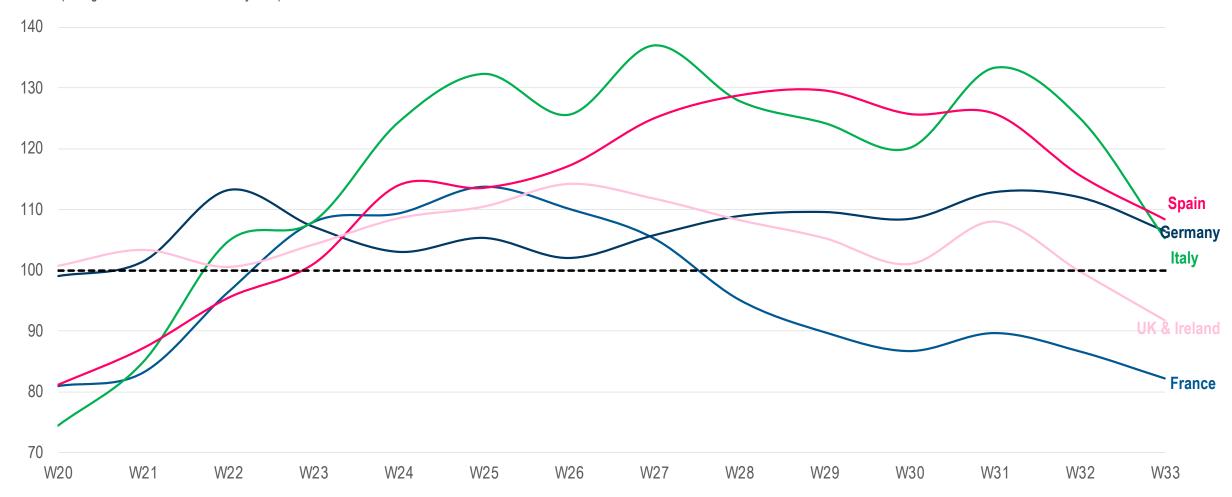

# THE WEEKLY INDEX – HOLIDAY DOWNTURN IN WESTERN EUROPE EASTERN EUROPE CONTINUES STRAIGHTLINING

Weekly Revenue Trend Index - Western Europe (Average 4 Weeks 2019 for Each Country = 100) Weekly Revenue Trend Index - Eastern Europe (Average 4 Weeks 2019 for Each Country = 100)