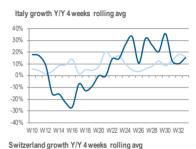

## Weekly %YoY Trend - Western Europe

% Change in sales through IT Distribution in Euros Rolling 4 Week Periods

United Kingdom growth Y/Y 4 weeks rolling avg

15%

10%

5%

-5%

-10%