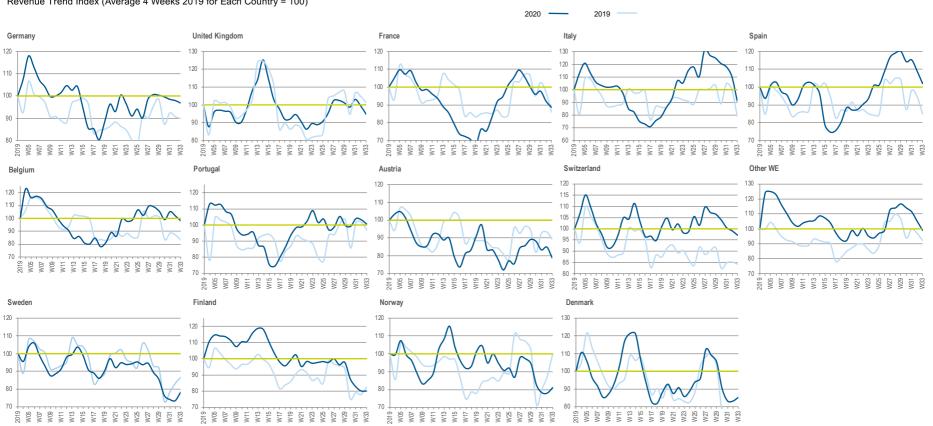

#### Index Revenue Trend - Western Europe

Revenue Trend Index (Average 4 Weeks 2019 for Each Country = 100)

4 weeks distribution sales translated at fixed € exchange rate and includes: UKI, Germany, Italy, France, Spain, Merged countries, Switzerland, Sweden, Austria, Belgium, Denmark, Portugal, Finland, Norway

# 

2020 —— 2019