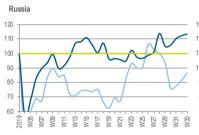

# RUSSIA HAS A STRONGLY PERFORMING VALUE MARKET

## Index Value Market - Eastern Europe

Revenue Trend Index (Average 4 Weeks 2019 for Each Country = 100)

# 

Distribution sales translated at fixed € exchange rate and includes: Russia, Poland, Czech Republic, Slovakia, Baltics