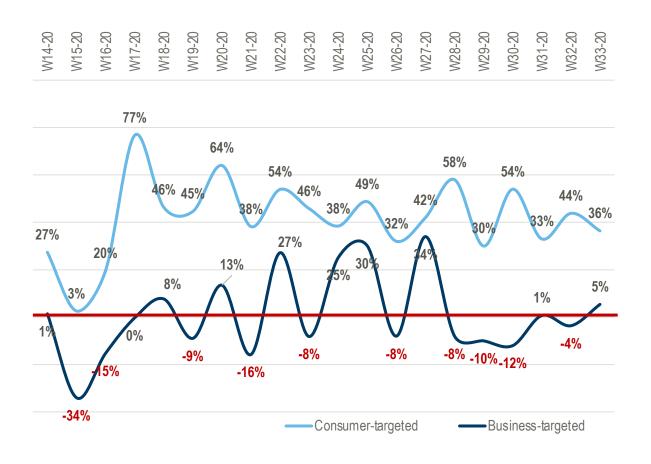

# **SMR RECOVERY**

#### Channel Performance in Western and Eastern Europe

% Change in sales through IT Distribution in Euros

4 Weeks to Week 33 (to August 16 2020) vs Same Period 2019

| Business Sectors  | Channel                   |
|-------------------|---------------------------|
| Business Channels | Corporate Reseller        |
|                   | Small and Medium Reseller |
|                   | Etailer Business          |
| Retail Channels   | Etailer Consumer          |
|                   | Retail Chain              |