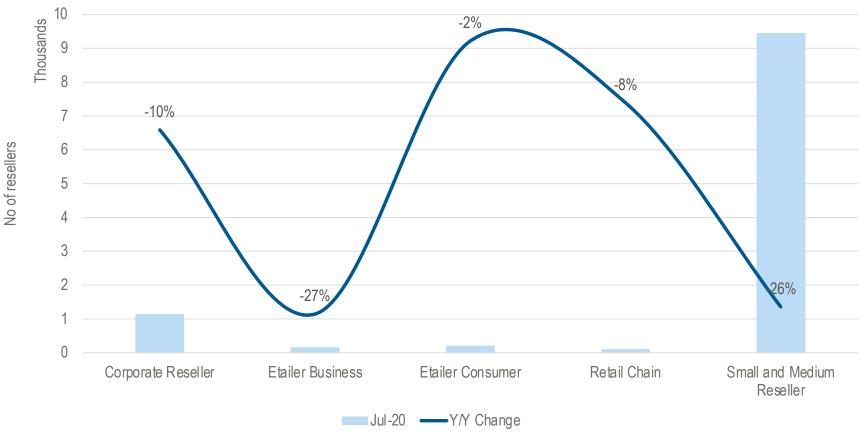

# GERMAN SMR AND ETAILER BUSINESS CHANNEL MOST IMPACTED

Reseller numbers showing active resellers sold to by distribution in each monthly period