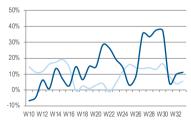

# RUSSIA HAS A STRONGLY PERFORMING VALUE MARKET

## Index Value Market - Eastern Europe

Revenue Trend Index (Average 4 Weeks 2019 for Each Country = 100)

# 

Distribution sales translated at fixed € exchange rate and includes: Russia, Poland, Czech Republic, Slovakia, Baltics