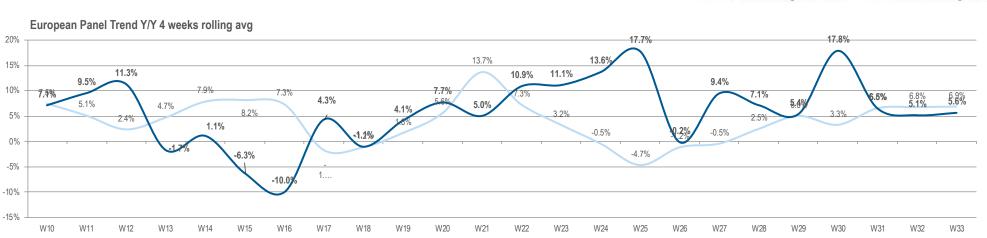

# **ALL COUNTRIES WEEK 33: SUSTAINED GROWTH**

4 Wks Rolling 2019 YoY ——4 Wks Rolling 2020 YoY

-4 Wks Rolling 2020 YoY

4 Wks Rolling 2019 YoY

Distribution sales translated at fixed € exchange rate and includes: UKI, Germany, Italy, France, Spain, Merged countries, Switzerland, Sweden, Austria, Belgium, Denmark, Portugal, Finland, Norway, Poland, Baltics, Czech Republic, Slovakia & Russia.