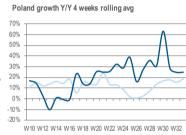

#### Weekly %YoY Trend Eastern Europe

% Change in sales through IT Distribution in Euros Rolling 4 Week Periods

#### Eastern Europe Trend Y/Y 4 weeks rolling avg

Distribution sales translated at fixed € exchange rate and includes: Poland, Baltics, Czech Republic, Slovakia & Russia

Weekly %YoY Trend WE Thumbnails

© 2020 CONTEXT CONFIDENTIAL // Not to be reproduced or disseminated without permission