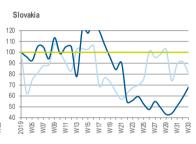

# **EE: SLOVAKIA MOVES IN THE RIGHT DIRECTION**

#### Index Revenue Trend - Eastern Europe

Revenue Trend Index (Average 4 Weeks 2019 for Each Country = 100)