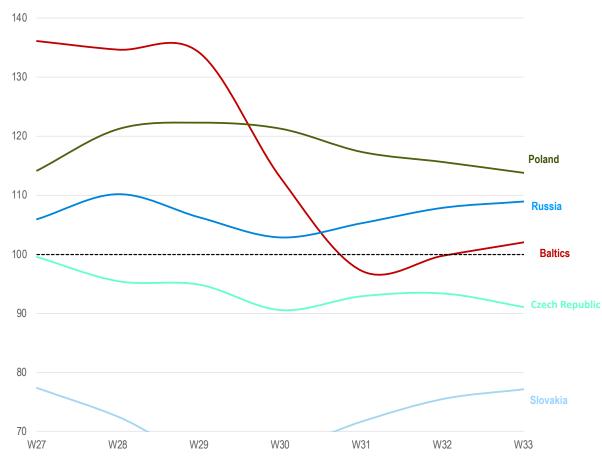

# **EE: SLOVAKIA MOVES IN THE RIGHT DIRECTION**

#### Index Revenue Trend - Eastern Europe

Revenue Trend Index (Average 4 Weeks 2019 for Each Country = 100)