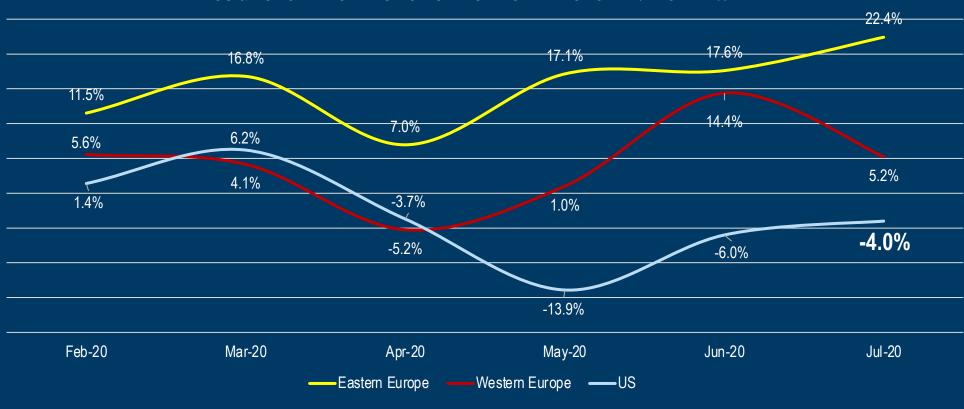

# **US CONTINUES RECOVERY BUT STILL NEGATIVE Y/Y**

# **Global Distribution Update – Covid-19 Weekly Report**

**Total Distribution Trends US and Europe** 

#### US & EUROPE DISTRIBUTION SALES - MONTHLYGROWTH/DECLINE %

Distribution sales, Monthly revenues based on \$ (US) and € fixed rate (Europe)