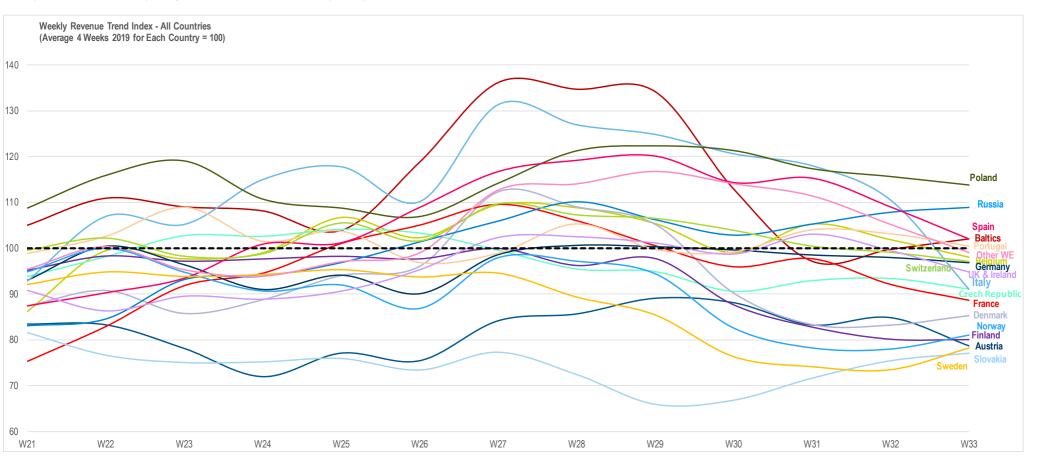

# THE WEEKLY INDEX – HOLIDAY DOWNTURN IN WESTERN EUROPE EASTERN EUROPE CONTINUES STRAIGHTLINING

Weekly Revenue Trend Index - Western Europe (Average 4 Weeks 2019 for Each Country = 100) Weekly Revenue Trend Index - Eastern Europe (Average 4 Weeks 2019 for Each Country = 100)

4 weekly distribution sales translated at fixed € exchange rate and includes: UKI, Germany, Italy, France, Spain, Merged countries, Switzerland, Sweden, Austria, Belgium, Denmark, Portugal, Finland, Norway, Russia, Poland, Czech Republic, Slovakia, Baltics