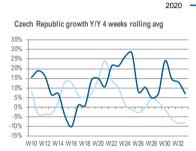

#### Weekly %YoY Trend Eastern Europe

% Change in sales through IT Distribution in Euros Rolling 4 Week Periods

#### Eastern Europe Trend Y/Y 4 weeks rolling avg

Distribution sales translated at fixed € exchange rate and includes: Poland, Baltics, Czech Republic, Slovakia & Russia

Weekly %YoY Trend WE Thumbnails

© 2020 CONTEXT CONFIDENTIAL // Not to be reproduced or disseminated without permission