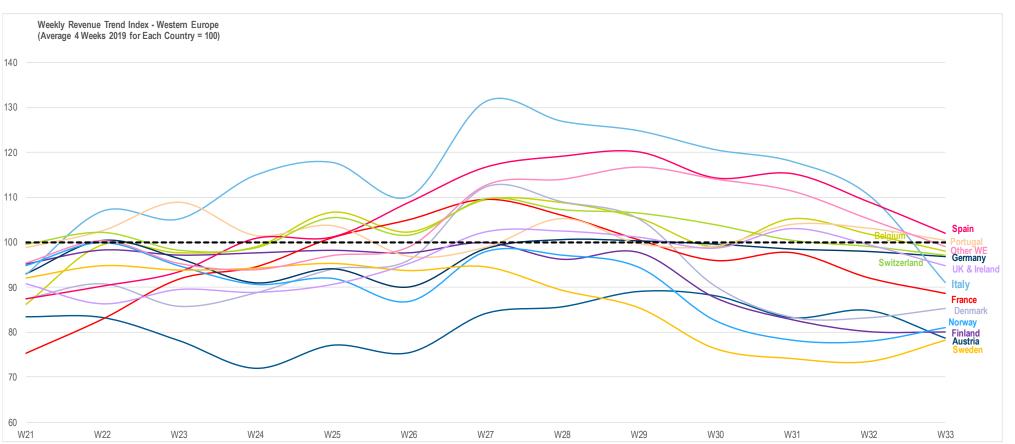

# THE WEEKLY INDEX – HOLIDAY DOWNTURN IN WESTERN EUROPE EASTERN EUROPE CONTINUES STRAIGHTLINING

Weekly Revenue Trend Index - Western Europe (Average 4 Weeks 2019 for Each Country = 100) Weekly Revenue Trend Index - Eastern Europe (Average 4 Weeks 2019 for Each Country = 100)

4 weekly distribution sales translated at fixed € exchange rate and includes: UKI, Germany, Italy, France, Spain, Merged countries, Switzerland, Sweden, Austria, Belgium, Denmark, Portugal, Finland, Norway, Russia, Poland, Czech Republic, Slovakia, Baltics

# THE DECLINE IN WESTERN EUROPE IS NORMAL FOR THIS PERIOD