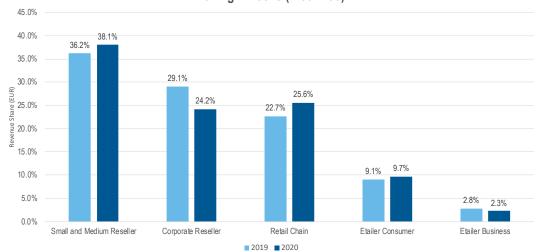

# **SMR RECOVERY**

#### Channel Performance in Western and Eastern Europe

% Change in sales through IT Distribution in Euros

4 Weeks to Week 33 (to August 16 2020) vs Same Period 2019

| Business Sectors  | Channel                   |
|-------------------|---------------------------|
| Business Channels | Corporate Reseller        |
|                   | Small and Medium Reseller |
|                   | Etailer Business          |
| Retail Channels   | Etailer Consumer          |
|                   | Retail Chain              |

#### Channel Share in Western and Eastern Europe (Revenue) Rolling 4 weeks (W30-W33)

4 week rolling distribution sales translated at fixed € exchange rate and includes: Western Europe: UKI, Germany, Italy, France, Spain, Merged countries, Switzerland, Sweden, Austria, Belgium, Denmark, Portugal, Finland, Norway. Eastern Europe: Poland, Baltics, Czech Republic, Slovakia & Russia.