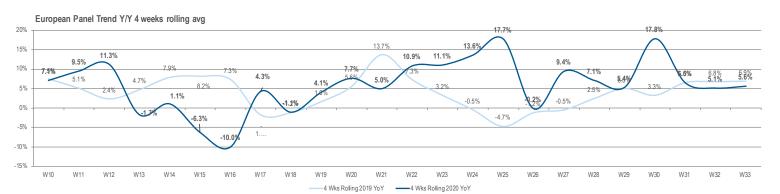

# **ALL COUNTRIES WEEK 33: SUSTAINED GROWTH**

4 Wks Rolling 2019 YoY ——4 Wks Rolling 2020 YoY

-4 Wks Rolling 2020 YoY

4 Wks Rolling 2019 YoY

Distribution sales translated at fixed € exchange rate and includes: UKI, Germany, Italy, France, Spain, Merged countries, Switzerland, Sweden, Austria, Belgium, Denmark, Portugal, Finland, Norway, Poland, Baltics, Czech Republic, Slovakia & Russia.