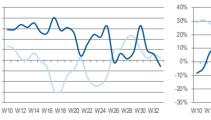

## Weekly %YoY Trend - Western Europe

% Change in sales through IT Distribution in Euros Rolling 4 Week Periods

United Kingdom growth Y/Y 4 weeks rolling avg

15%

10%

5%

-5%

-10%

W06 W10 W12 W14 W16 W18 W20 W22 W24 W26 W28 W30 W32

20%

15%

10%

5%

0%

-5%

France growth Y/Y 4 weeks rolling avg