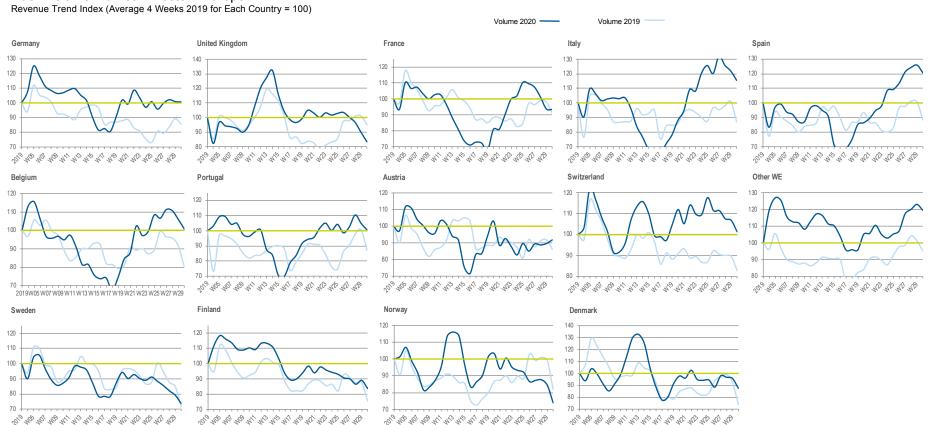

## THE WEEKLY INDEX – STAYING STABLE...

Sweden, Austria, Belgium, Denmark, Portugal, Finland, Norway, Russia, Poland, Czech Republic, Slovakia, Baltics

CONTEXT Weekly IT Industry Forum

## WESTERN EUROPE: PERFORMING WELL AS HOLIDAYS START