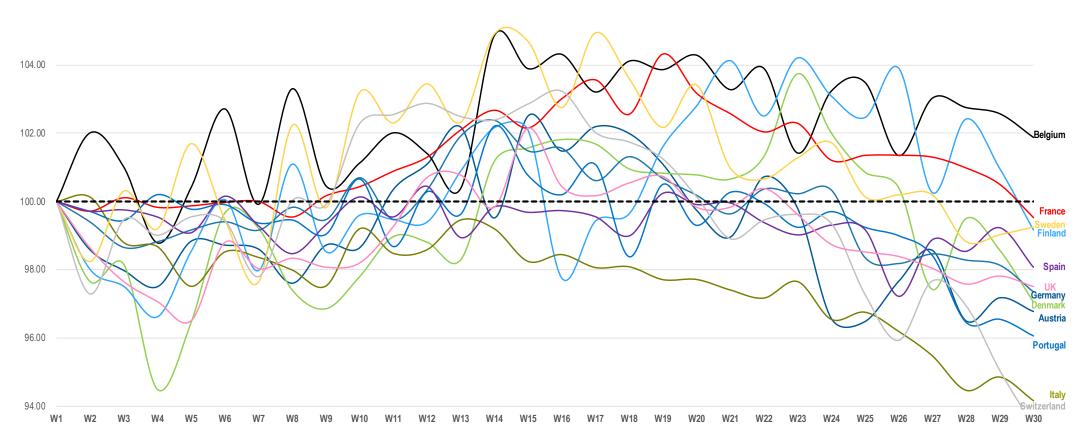

## THE WEEKLY INDEX – STAYING STABLE...

Sweden, Austria, Belgium, Denmark, Portugal, Finland, Norway, Russia, Poland, Czech Republic, Slovakia, Baltics

CONTEXT Weekly IT Industry Forum

## WESTERN EUROPE: PERFORMING WELL AS HOLIDAYS START