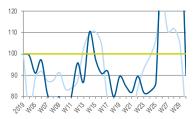

#### **REVENUE INDEX**

## THE WEEKLY INDEX – STAYING STABLE...

Sweden, Austria, Belgium, Denmark, Portugal, Finland, Norway, Russia, Poland, Czech Republic, Slovakia, Baltics

CONTEXT Weekly IT Industry Forum

## WESTERN EUROPE: PERFORMING WELL AS HOLIDAYS START