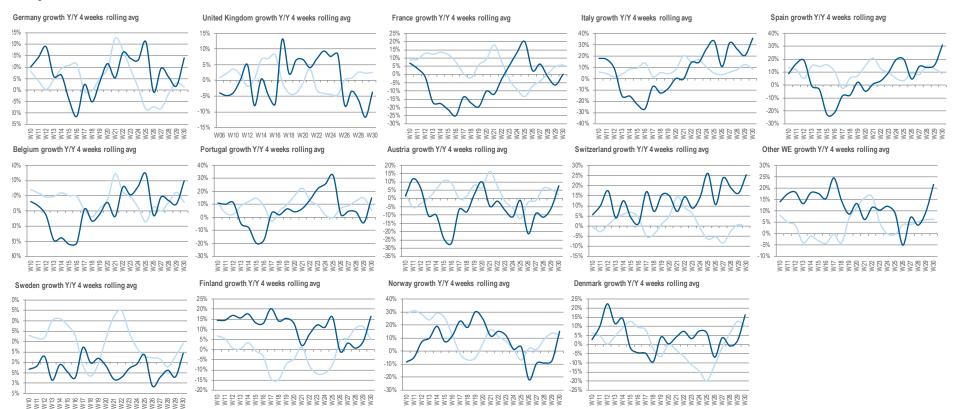

NTIAL // Not to be reproduced or disseminated without permission

Back to Contents

# Weekly %YoY Trend Eastern Europe

% Change in sales through IT Distribution in Euros Rolling 4 Week Periods

Eastern Europe Trend Y/Y 4 weeks rolling avg



Distribution sales translated at fixed € exchange rate and includes: Poland, Baltics, Czech Republic, Slovakia & Russia



4 Wks Rolling 2019 YoY -4 Wks Rolling 2020 YoY

Eastern European Panel : Value Market Trend Y/Y 4 weeks rolling avg



4 Wks Rolling 2019 YoY -4 Wks Rolling 2020 YoY

#### Weekly %YoY Trend WE Thumbnails

#### © 2020 CONTEXT CONFIDENTIAL // Not to be reproduced or disseminated without permission

#### Back to Contents

## Weekly %YoY Trend - Western Europe % Change in sales through IT Distribution in Euros Rolling 4 Week Periods



2020

2019

## Weekly %YoY Trend EE Thumbnails

© 2020 CONTEXT CONFIDENTIAL // Not to be reproduced or disseminated without permissio

#### Back to Contents

## Weekly %YoY Trend - Eastern Europe

% Change in sales through IT Distribution in Euros Rolling 4 Week Periods



## Baltics growth Y/Y 4 weeks rolling avg



Index Notebooks APP Trend WE

© 2020 CONTEXT CONFIDENTIAL // Not to be reproduced or disseminated without permission

Back to Contents

## Weekly Notebooks Average Product Price Trend - Western Europe APP Trend Index (Week 1 for Each Country = 100)

Weekly Notebooks APP Trend Index - WE Countries (Week 1 for Each Country = 100)



Distribution sell through price of notebook products by part number, translated at fixed € exchange rate, each product indexed to the start of wee