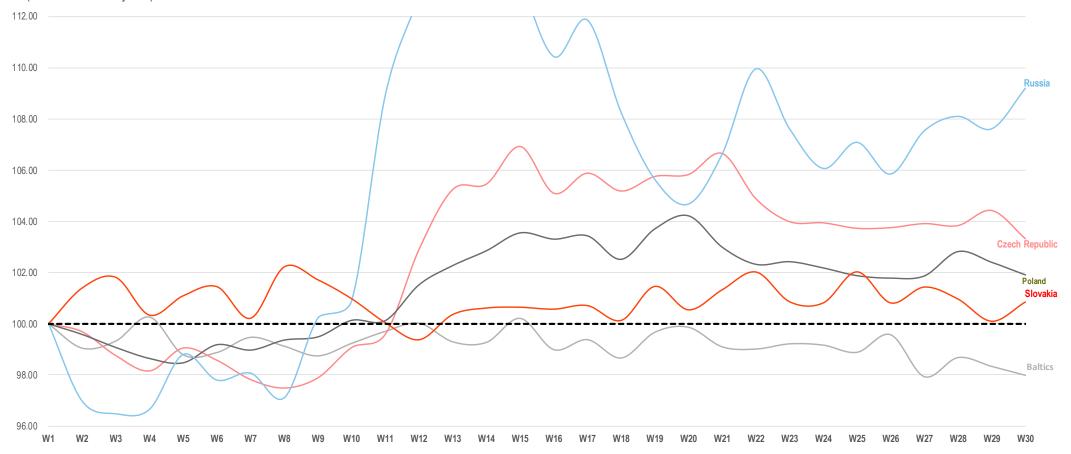

#### Index Total Market EE

Weekly Revenue Trend Index (Average 4 Weeks 2019 for Each Country = 100)

Distribution sales translated at fixed € exchange rate and includes: Poland, Baltics, Czech Republic, Slovakia & Russia.