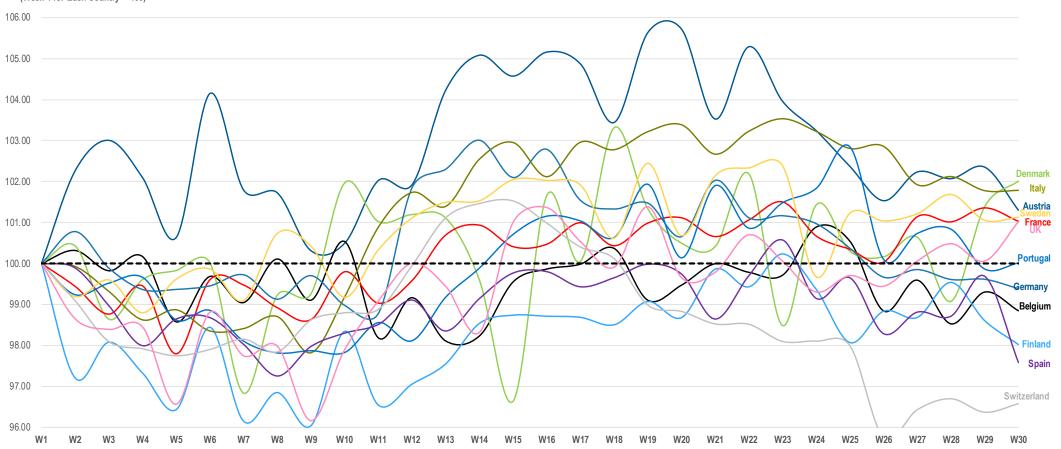

#### Index Total Market

Weekly Revenue Trend Index (Average 4 Weeks 2019 for Each Country = 100)

Distribution sales translated at fixed € exchange rate and includes: UKI, Germany, Italy, France, Spain, Merged countries, Switzerland, Sweden, Austria, Belgium, Denmark, Portugal, Finland, Norway, Poland, Baltics, Czech Republic, Slovakia & Russia.

#### Index Total Market WE

Weekly Revenue Trend Index (Average 4 Weeks 2019 for Each Country = 100)

Distribution sales translated at fixed € exchange rate and includes: UKI, Germany, Italy, France, Spain, Merged countries, Switzerland, Sweden, Austria, Belgium, Denmark, Portugal, Finland & Norway.