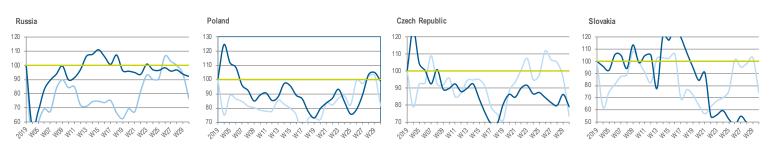

#### **EE: POLAND CONTINUES TO SHINE**

Distribution sales translated at fixed € exchange rate and includes: Russia, Poland, Baltics, Czech Republic and Slovakia

## Index Volume Market - Eastern Europe

Revenue Trend Index (Average 4 Weeks 2019 for Each Country = 100)

Volume 2020 -----

Volume 2019

Baltics