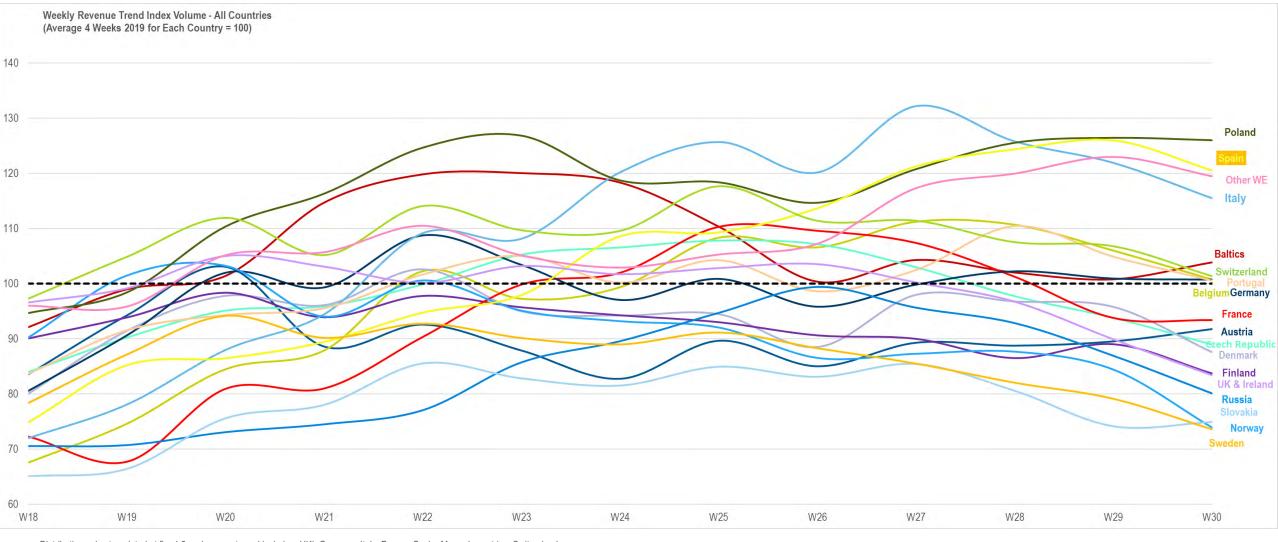

#### **REVENUE INDEX**

## THE WEEKLY INDEX – STAYING STABLE...

Sweden, Austria, Belgium, Denmark, Portugal, Finland, Norway, Russia, Poland, Czech Republic, Slovakia, Baltics

CONTEXT Weekly IT Industry Forum

## WESTERN EUROPE: PERFORMING WELL AS HOLIDAYS START

#### **EE: POLAND CONTINUES TO SHINE**

Distribution sales translated at fixed € exchange rate and includes: Russia, Poland, Baltics, Czech Republic and Slovakia

#### **VOLUME: KEEPING UP MOMENTUM**

Distribution sales translated at fixed € exchange rate and includes: UKI, Germany, Italy, France, Spain, Merged countries, Switzerland, Sweden, Austria, Belgium, Denmark, Portugal, Finland, Norway, Russia, Poland, Czech Republic, Slovakia, Baltics