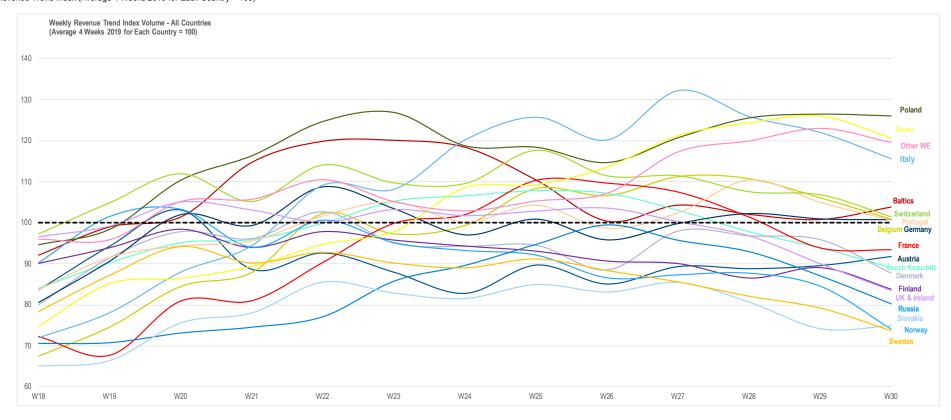

## Revenue Trend Index (Average 4 Weeks 2019 for Each Country = 100)

Distribution sales translated at fixed € exchange rate and includes: UKI, Germany, Italy, France, Spain, Merged countries, Switzerland, Sweden, Austria, Belgium, Denmark, Portugal, Finland, Norway, Poland, Baltics, Czech Republic, Slovakia & Russia.