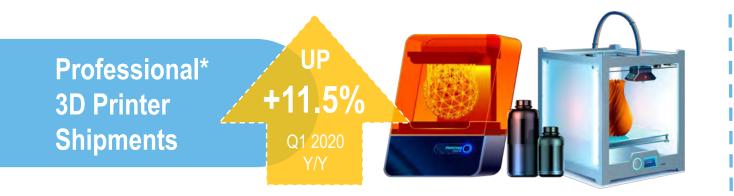

#### **PROFESSIONAL SECTOR – ONE TO KEEP AN EYE ON**

U-Shaped recovery in Printer Revenues expected post-pandemic as key verticals like Automotive, Aerospace, Dental and Medical recover and new industries continue to recognize the role 3D Printing played in fighting COVID-19

Categorized by Price Class : Industrial ≥ \$100K, Design = \$20K-\$100K, Professional = \$2.5K-\$20K, Personal ≤ \$2.5K (excludes DIY kit printers)

INDUSTRIAL 3D Printer shipments account for vast majority of hardware revenues but PROFESSIONAL revenues on the rise