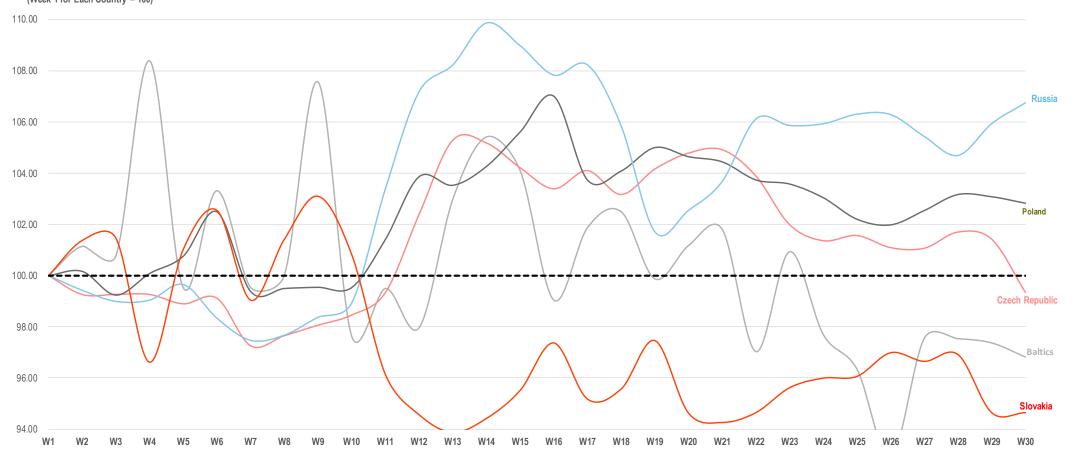

#### **EE: POLAND CONTINUES TO SHINE**

Distribution sales translated at fixed € exchange rate and includes: Russia, Poland, Baltics, Czech Republic and Slovakia