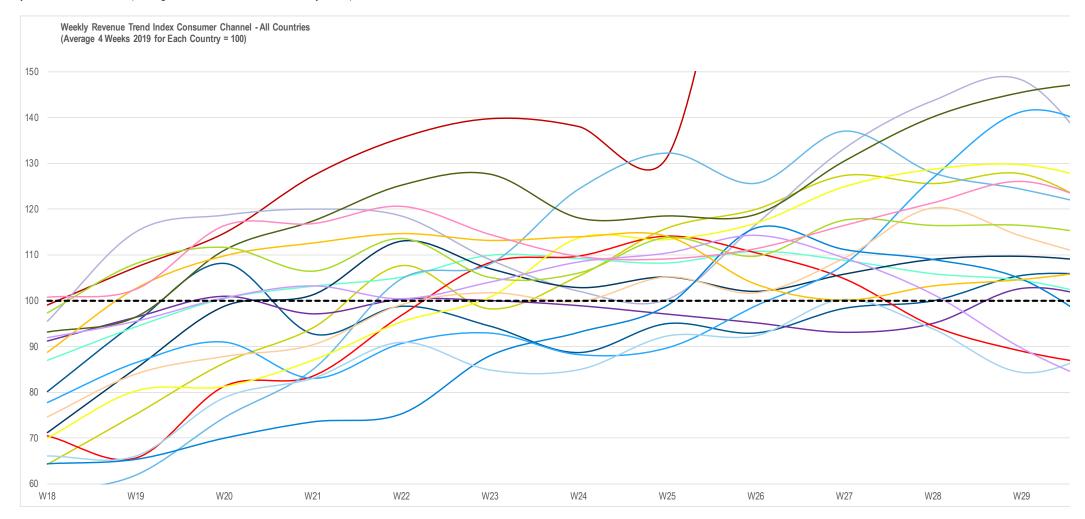

# Index Consumer Channel

Weekly Revenue Trend Index (Average 4 Weeks 2019 for Each Country = 100)

Consumer Channel = Retail chain & Etailer Consumer