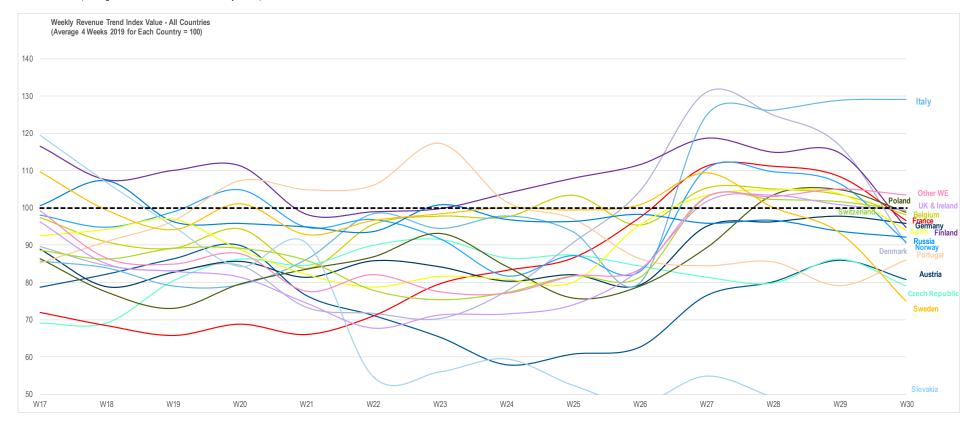

#### **REVENUE INDEX**

## THE WEEKLY INDEX – STAYING STABLE...

Sweden, Austria, Belgium, Denmark, Portugal, Finland, Norway, Russia, Poland, Czech Republic, Slovakia, Baltics

CONTEXT Weekly IT Industry Forum

## WESTERN EUROPE: PERFORMING WELL AS HOLIDAYS START

#### **EE: POLAND CONTINUES TO SHINE**

Distribution sales translated at fixed € exchange rate and includes: Russia, Poland, Baltics, Czech Republic and Slovakia