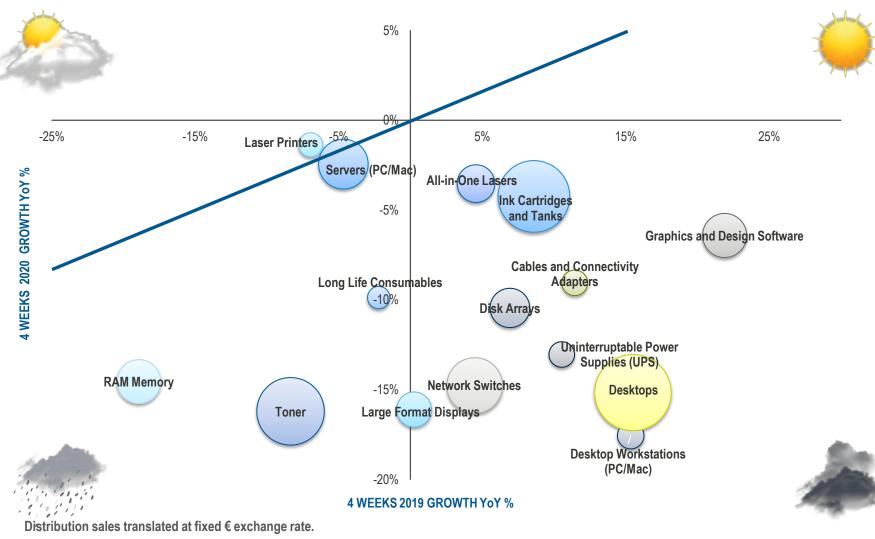

## **CATEGORY TRENDS: TOP 15 BY % REVENUE DECLINE**

% Change in sales through IT Distribution in €: 4 Weeks to Week 30 (26/07/20) vs same period 2019