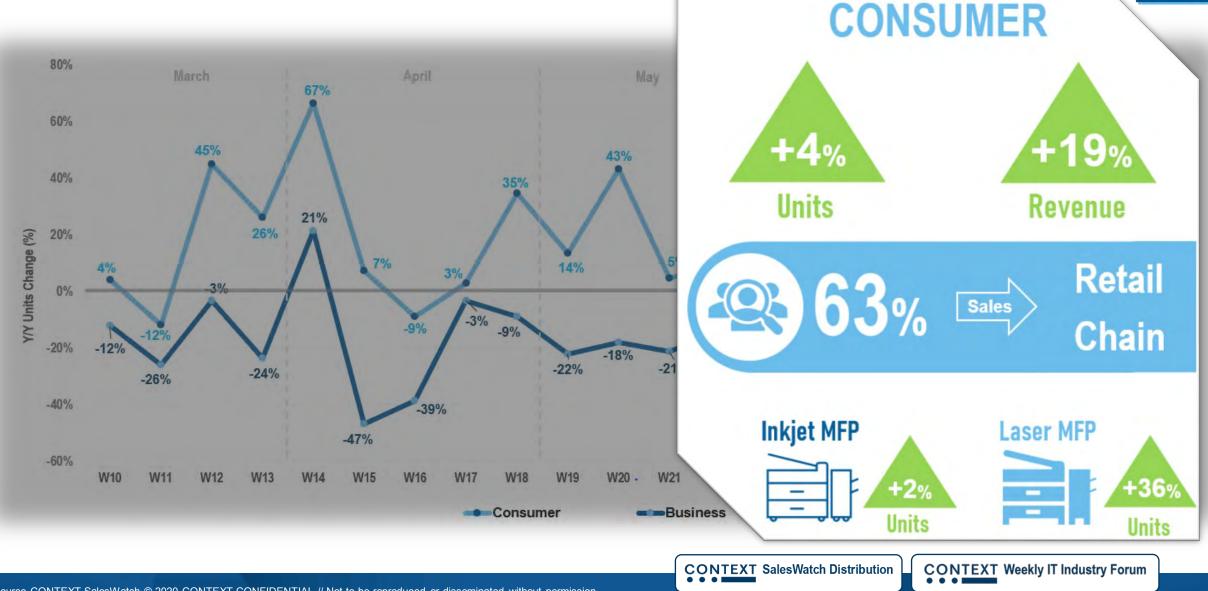

## **WE: CONSUMER PRINTERS PERFORMANCE (Early July - up to Wk30)**

Source CONTEXT SalesWatch © 2020 CONTEXT CONFIDENTIAL // Not to be reproduced or disseminated without permission // Data not adjusted for trading days // Revenue based on fixed FX rates

## SPIKE IN DEMAND FOR INK-TANK PRINTERS DURING THE LOCKDOWN

# **Refillable Ink-tank**

**CONTEXT Weekly IT Industry Forum** 

- Retail Chain (64%)
- **Etailer Consumer (20%)**
- SMR (11%)

Source CONTEXT SalesWatch © 2020 CONTEXT CONFIDENTIAL // Not to be reproduced or disseminated without permission // Data not adjusted for trading days // Revenue based on fixed FX rates