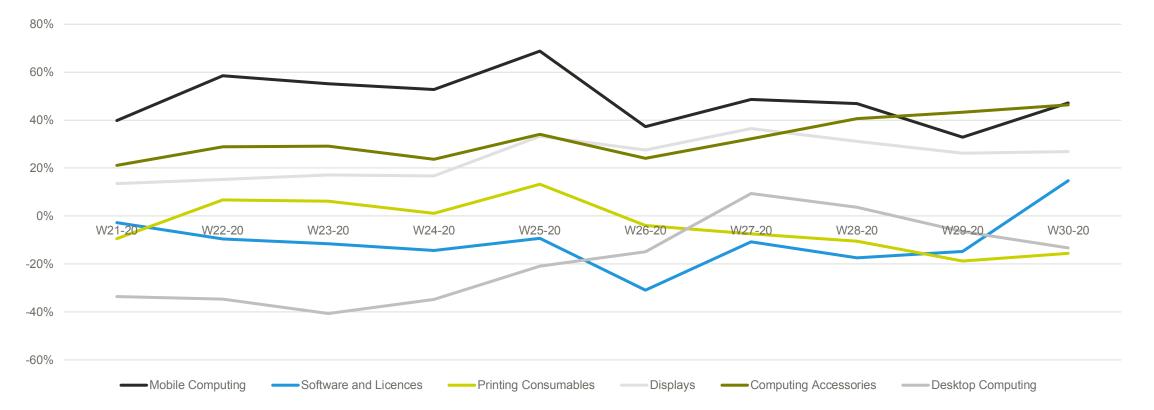

## **GERMAN DISTRIBUTON BY PRODUCTS - 4 ROLLING WEEKS YoY**

Mobile Computing, Displays and Computing Accessories with high growth rates due to HomeOffice and HomeSchooling demand

Printing still with a higher demand for Inkjet rather than Laser, currently still a shortage for inkjet cartridges
Desktop PC with very high decrease as offices are still closed; stocks are very high and demand is still low, but first projects now drive desktop sales