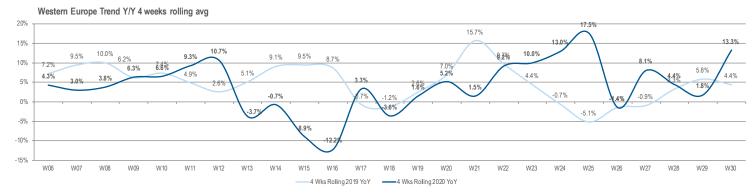

## Weekly %YoY Trend Western Europe

% Change in sales through IT Distribution in Euros Rolling 4 Week Periods

W05 W06 W07 W08 W09 W10 W11 W12 W13 W14 W15 W16 W17 W18 W19 W20 W21 W22 W23 W24 W25 W26 W27 W28 W29 W30

## WESTERN EUROPE: PERFORMING WELL AS HOLIDAYS START