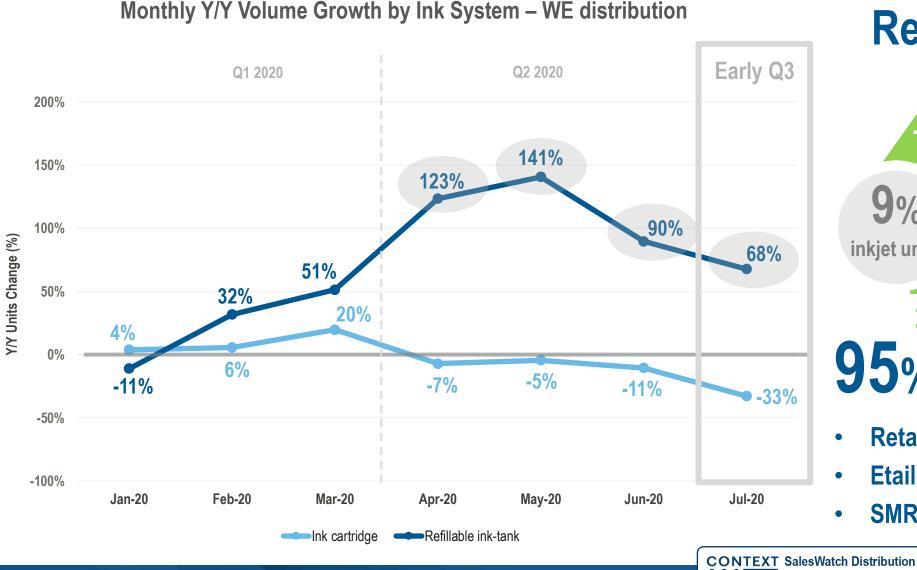

## SPIKE IN DEMAND FOR INK-TANK PRINTERS DURING THE LOCKDOWN

# **Refillable Ink-tank**

**CONTEXT Weekly IT Industry Forum** 

- Retail Chain (64%)
- **Etailer Consumer (20%)**
- SMR (11%)

Source CONTEXT SalesWatch © 2020 CONTEXT CONFIDENTIAL // Not to be reproduced or disseminated without permission // Data not adjusted for trading days // Revenue based on fixed FX rates