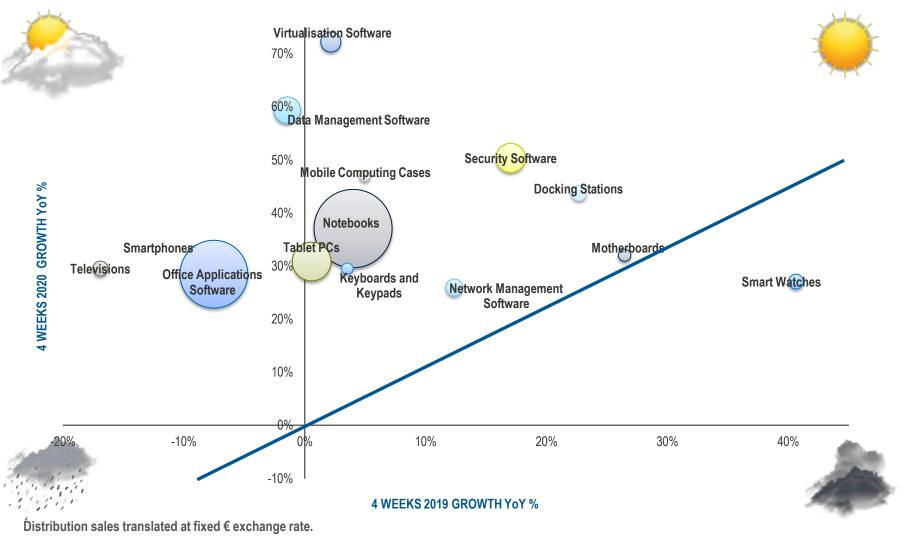

## **CATEGORY TRENDS: TOP 15 BY % REVENUE GROWTH**

% Change in sales through IT Distribution in €: 4 Weeks to Week 30 (26/07/20) vs same period 2019

CONTEXT COVID-19 Weekly Report