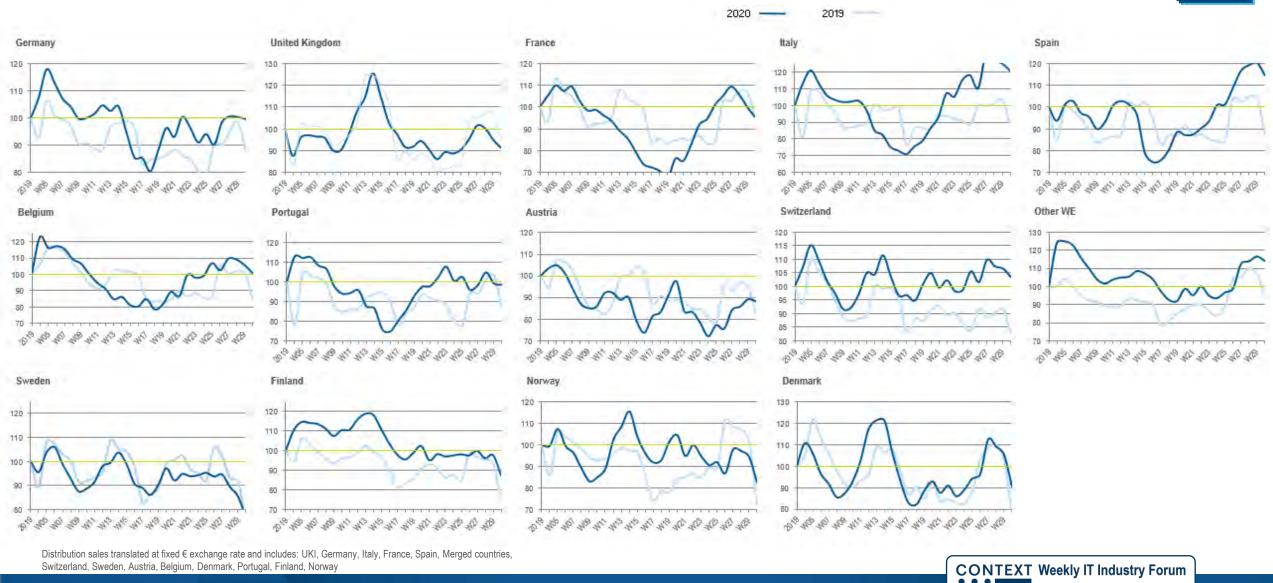

## WESTERN EUROPE: PERFORMING WELL AS HOLIDAYS START

#### **VOLUME: KEEPING UP MOMENTUM**

Distribution sales translated at fixed € exchange rate and includes: UKI, Germany, Italy, France, Spain, Merged countries, Switzerland, Sweden, Austria, Belgium, Denmark, Portugal, Finland, Norway, Russia, Poland, Czech Republic, Slovakia, Baltics

## VALUE: MOST COUNTRIES BELOW THE LINE IN WEEK 30

Distribution sales translated at fixed € exchange rate and includes: UKI, Germany, Italy, France, Spain, Merged countries, Switzerland, Sweden, Austria, Belgium, Denmark, Portugal, Finland, Norway, Russia, Poland, Czech Republic, Slovakia, Baltics