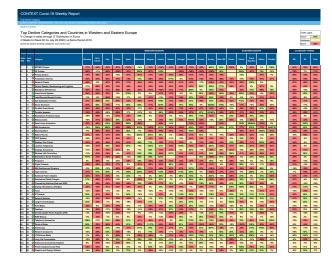

## Top Growth Categories in Western and Eastern Europe

% Change in sales through IT Distribution in Euros

4 Weeks to Week 30 (to July 26 2020) vs Same Period 2019

Sorted by top growth categories and country size

WESTERN EUROPE EASTERN EUROPE CATEGORY TREND Rank- Rank-W29 W30 Category Czech France Spain Portugal Denmark Finland Norway Other WE Russia Poland Baltics Slovakia WE EE Germany Italy Switzerland Belgium Austria Sweden Ireland Republic 1 🔶 Web Cameras 365% 252% 433% 318% 326% 52% 510% 268% 43% 416% 117% 175% 292% 177% 345% 928% 96% 168% 9% 128% 69% 2 Games Accessories 109% 137% 91% 63% 186% 61% 57% 329% 47% 504% 34% 132% 5% -3% 256% 66% 174% 164% 85% 137% N/A 3 1 Project Management Software 30% 169% 584% -35% 165% 608% -55% 59% 346% 221% 140% 87% 190% 94% 133% 951% 32% 365% 0% 66% 588% 4 Games Software 307% 3 58% 46% -34% 66% 47% -100% 1115% 138% 275% -61% -51% 289% -91% -50% 45% 172% 696% 46% 110% 4 1 Virtualisation Software 224% -34% 30% -37% 107% -3% 200% 7% 48% 579% -19% 198% 69% -28% 36% 67% 343% 40% -30% 69% 0% 19 6 1 Developer Tools Software -26% 89% 658% 91% 55% 77% -36% -26% 0% 102% 145% 43% 444% 56% 98% -31% -24% 2307% -62% 72% -14% N/A 7 The Copier-based MFPs 27% -24% 171% 226% 2% 14% 422% 76% -28% 0% -69% -62% -9% 252% 1% 81% -9% -28% 250% 87% 5% 35 8 👚 Data Management Software 57% 57% 193% 108% 82% 91% -17% 77% -27% -8% 66% 133% 5% 21% 34% 37% 210% -73% 63% 27% 61% 37 9 1 Security Software 73% 61% 40% 62% 9% 1% 62% -5% -24% 7% 50% 42% 128% 80% 77% 4% -4% 69% -34% 52% 38% 10 4 Mobile Computing Cases 19% 32% 82% 14% 119% 52% 33% 126% 58% 80% 66% 70% 100% -22% 15% 29% 22% 76% 59% 49% 38% 11 4 Docking Stations 5 40% 33% 87% 101% 120% 14% 36% 73% 9% -1% 5% -2% -22% 69% -21% 52% 11% 4% -24% 47% 8% 12 1 Smart Lighting and Electricals 17 287% 125% -34% -5% 91% 351% 28% 268% -67% 245% 212% 698% 86% 31% 140% -18% -30% 166% -16% 18 13 1 Notebooks 41% 21% 105% 37% 76% 22% 39% 17% -10% 84% 1% -4% -29% 38% 9% 89% 38% 33% 9% 38% 32% 14 4 Powerline Devices 44% 118% -12% 79% 147% 176% -14% 86% -34% 38% 44% 1% 563% 35% 4 -30% 108% 45% 59% 99% -28% 99% 9 15 4 Mobile Computing Accessories and Parts 77% -21% -37% 32% 35% 87% 43% 49% 20% -9% 69% 5% 38% 142% 55% 67% 24% 92% 45% 14% 38% 33 16 👚 Office Applications Software 49% 61% 25% 89% 43% 204% 30% 24% -21% 30% 16% 27% 41% 37% 89% 140% 182% 33% 280% 28% 119% 8 17 🦊 Digital Media Players 63% -31% 23% 14% 148% 7% -58% 48% 72% 9% -42% 0% 2% 137% -29% -20% 369% 92% -12% 35% 13% 13 18 🦊 Labelling Tapes 37% 10% 29% 43% -11% 56% 32% -3% 106% -22% 322% 247% 502% 9% -25% 40% -5% -9% 14% 37% -5% N/A 19 1 Consoles Fixed -50% 567% 2667% 117% -76% 2354% 760% -15% 91% 65% -46% -62% 2% 238% -91% -100% 142% 0% -26% 12 20 🦊 Keyboards and Keypads 21% 18% 36% 134% 48% 58% 58% 77% 30% 55% 80% 17% 71% -19% 13% 35% 32% 25% -13% 84% 18% 24 21 Tablet PCs 72% 106% 62% 77% -3% 21% 25% -4% -6% -6% -12% 15% 97% 28% -21% -3% 14% 48% 79% 30% 37% 21 22 🦊 Smartphones 32% -20% 35% -23% 43% 234% 71% 2% 29% -9% 42% 32% 31% 48% -69% 128% 50% 47% 147% 24% 59% 10 23 🦊 E-Readers 23% 86% 120% 37% 95% 175% 46% -17% 55% 1464% -24% 508% 37% -25% 113% -2% -83% -6% -32% 0% 32 24 The Network Management Software 36% 10% 87% 40% -34% -2% 120% -32% 20% -8% 169% 99% 37% 41% 77% -27% 18% -2% -54% 27% 39% 15 25 🦊 Smart Watches 3% 59% 19% -2% 89% 52% -18% 171% -22% 115% -29% 3% -68% 9% -29% 107% 18% -19% -54% 27% 33% N/A 26 Trevers (Unix) 205% 64% 600% -44% -76% -41% 4% 55% -100% -100% -91% 0% -77% 0% -99% 46% 30% -64% 39 27 👚 Televisions -15% -58% 122% 14% 287% -7% -36% -35% 131% 81% 694% 108% -15% 49% 92% 59% 86% 15% 56% -25% -16% 14 28 🦊 Graphics Cards 28% 4% 83% 2% 60% -7% 123% 9% 34% 55% 19% -17% -87% 22% -46% 84% 18% 26% 9% 24% 19% 30 29 Telephony and Conference Systems 106% -37% -23% 2% 73% 215% 109% 139% 66% 73% 130% -44% 63% 121% -19% 144% 65% 26% 732% 25% 2% 23 30 🦊 Monitors 33% 9% 17% 1% 49% 24% 19% 44% 62% 8% 14% 0% -5% 2% 1% 61% 61% 13% -20% 20% 19% 11 31 👆 Wireless Adapters 6% -25% 54% -6% 77% 32% 7% 23% 55% 66% -31% 107% -14% 23% 27% 82% 90% 79% -13% 12% 51% 38 32 THOST Bus Adapters -5% -14% 56% 12% 0% 33% -9% -37% 335% -67% -17% -1% -3% 74% 153% 37% -89% 95% -23% 10% 78% 22 33 4 Headsets/Headphones and Microphones 13% -23% 27% 27% 50% 61% 8% -30% -33% 60% 88% 73% -32% 28% -17% 98% 36% 81% 66% 13% 40% N/A 34 1 Warranties and Services 7% 45% 26% -10% -12% 52% -26% -59% 16% -5% 33% 8% 10% -29% -19% 4% 5% -10% 71% -16% 1% 25 35 🦊 Mice 8% -23% 51% -13% 56% 45% 3% 22% 53% 52% 74% 7% -17% 16% 9% 91% 6% -4% 19% 11% 29% 36 36 🔷 Inkjet Printers -4% 3% 40% -34% 39% 159% 95% 72% 118% 31% 246% 23% 5% 83% -1% 26% -6% -26% -60% 12% 26% 29 37 🦊 Disk Drives -37% 6% 34% 3% 71% 19% -19% -21% 23% 50% -6% 45% -4% 22% -6% 104% -26% -4% 26% 9% 33% 16 38 🐺 Processors 16% 10% -17% 37% 16% 5% -15% 67% 4% 99% 45% 28% -27% 148% -41% 9% 27% -5% 27% 1% -6% 31 39 🔑 Network Routers 3% -26% 72% -25% 99% 38% -34% -40% 4% 162% 88% 70% 34% -19% 8% 62% 63% 42% -85% 12% 9% 26 40 🦊 NAS Devices 27% -3% 3% 16% 6% 5% -6% 9% -15% -21% 69% 64% -43% 2% -17% 66% -10% -3% -30% 12% 8% 20 41 🐺 Notebook Workstations 1% -13% 57% 23% 41% 34% 38% 27% -36% 63% 3% 14% -21% 24% 163% 97% -33% -8% 2% 7% 62% N/A 42 1 Network Management and Security Appliances -6% 25% 27% -16% 22% 42% -25% 27% 44% 58% 33% 87% 107% -3% 15% -43% -81% 376% -41% 11% -12% 42 43 🐺 All-In-One Inkjets -13% -2% 41% -28% 15% -4% 144% 22% -32% 66% 40% -21% -21% -10% -31% 163% 70% 44% 28% 4% 50% 28 44 🐥 Network Expansion Modules -29% 42% -4% -19% -26% 132% -16% 35% -28% -88% 64% -25% 81% 48% 63% 24% -1% 232% -78% 1% 57% 34 45 4 Wired Network Adapters -17% 3% 45% 10% 26% 97% 13% -11% 7% 48% 49% 63% -19% 2% 27% 24% 22% 6% 9% 5% 24% N/A 46 1 Hard Disk Drives (HDDs) 11% -17% 19% -4% 42% 27% -16% -14% -16% 117% -1% 10% -41% 12% 7% 29% -1% 64% -52% 5% 10% N/A 47 1 Large Format/Plotter Printers -6% -39% 50% -22% 37% 12% 7% -11% -6% 101% 3% -29% -55% -13% 3% -26% -31% 16% 87% 4% -6% N/A 48 1 Database Management Software -47% 111% -5% 20% -14% 20% -1% 207% 89% 41% -26% 175% -3% 28% -67% -36% -53% -3% 20% 9% -50% 50 49 👚 Wireless Access Points 20% -37% 32% -31% 27% -4% 24% 38% -9% -18% -34% -54% 160% 55% 7% 70% -9% 12% 7% 1% 18% 44 50 🦊 Storage Controllers -3% 2% -13% -6% 70% 10% -20% -18% -59% 31% 41% -32% -43% -48% 89% 1% -43% 44% -21% -6% 61%