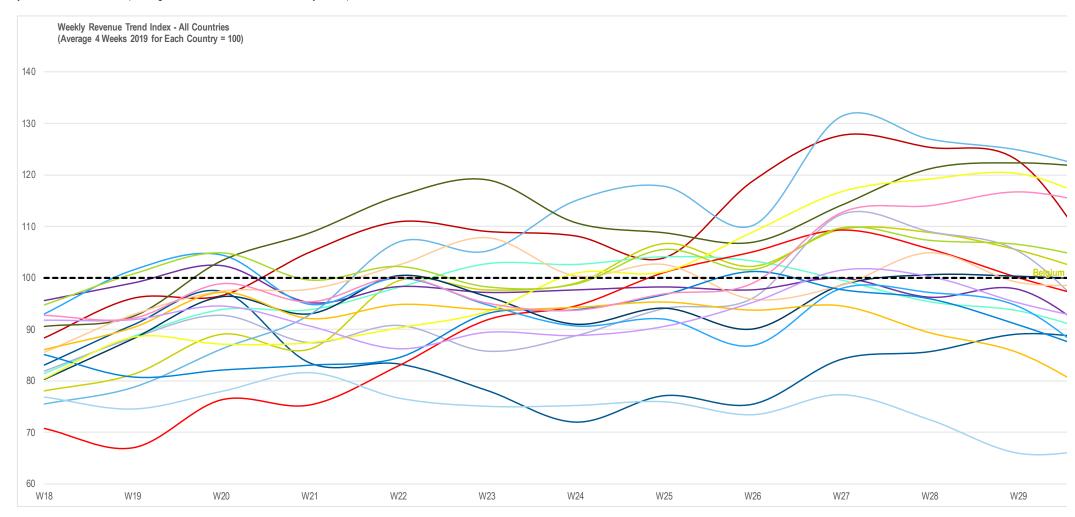

## WESTERN EUROPE: PERFORMING WELL AS HOLIDAYS START

#### **VOLUME: KEEPING UP MOMENTUM**

Distribution sales translated at fixed € exchange rate and includes: UKI, Germany, Italy, France, Spain, Merged countries, Switzerland, Sweden, Austria, Belgium, Denmark, Portugal, Finland, Norway, Russia, Poland, Czech Republic, Slovakia, Baltics

## VALUE: MOST COUNTRIES BELOW THE LINE IN WEEK 30

Distribution sales translated at fixed € exchange rate and includes: UKI, Germany, Italy, France, Spain, Merged countries, Switzerland, Sweden, Austria, Belgium, Denmark, Portugal, Finland, Norway, Russia, Poland, Czech Republic, Slovakia, Baltics