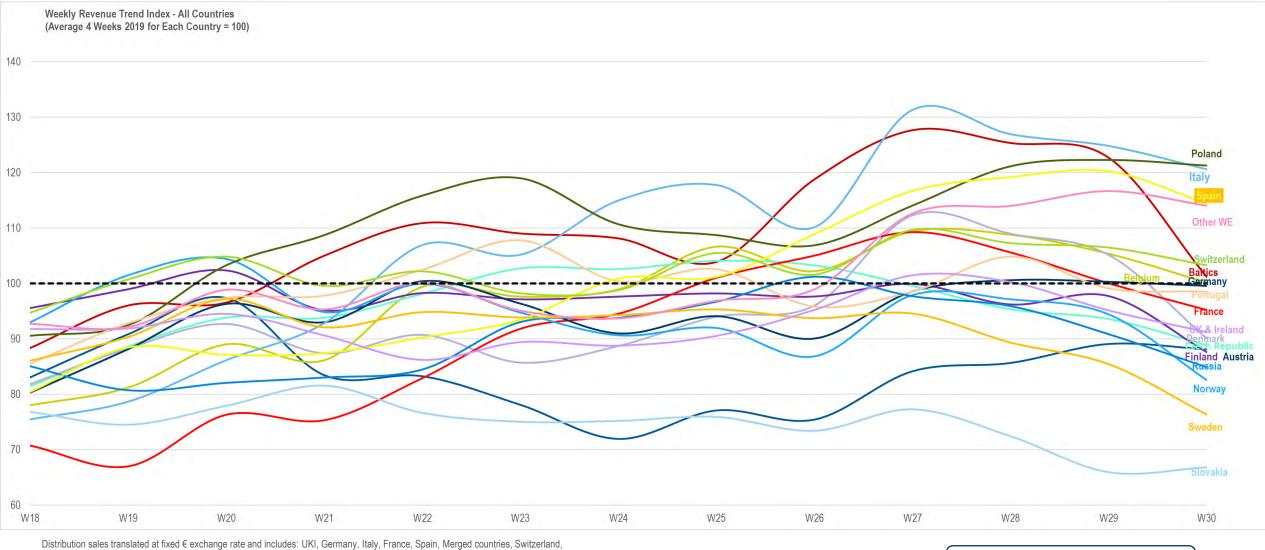

#### **REVENUE INDEX**

## THE WEEKLY INDEX – STAYING STABLE...

Sweden, Austria, Belgium, Denmark, Portugal, Finland, Norway, Russia, Poland, Czech Republic, Slovakia, Baltics

CONTEXT Weekly IT Industry Forum

## WESTERN EUROPE: PERFORMING WELL AS HOLIDAYS START

#### **EE: POLAND CONTINUES TO SHINE**

Distribution sales translated at fixed € exchange rate and includes: Russia, Poland, Baltics, Czech Republic and Slovakia

#### **VOLUME: KEEPING UP MOMENTUM**

Distribution sales translated at fixed € exchange rate and includes: UKI, Germany, Italy, France, Spain, Merged countries, Switzerland, Sweden, Austria, Belgium, Denmark, Portugal, Finland, Norway, Russia, Poland, Czech Republic, Slovakia, Baltics

## VALUE: MOST COUNTRIES BELOW THE LINE IN WEEK 30

Distribution sales translated at fixed € exchange rate and includes: UKI, Germany, Italy, France, Spain, Merged countries, Switzerland, Sweden, Austria, Belgium, Denmark, Portugal, Finland, Norway, Russia, Poland, Czech Republic, Slovakia, Baltics