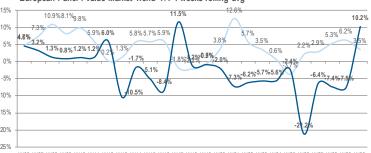

## Weekly %YoY Trend

% Change in sales through IT Distribution in Euros Rolling 4 Week Periods

#### European Panel : Value Market Trend Y/Y 4 weeks rolling avg

 W06
 W07
 W08
 W09
 W10
 W11
 W12
 W13
 W14
 W15
 W16
 W17
 W18
 W19
 W20
 W21
 W22
 W24
 W25
 W26
 W27
 W28
 W29
 W30

 \_\_\_\_\_\_4
 Wks
 Roling 2019
 YOY
 \_\_\_\_\_\_4
 Wks
 Roling 2020
 YoY