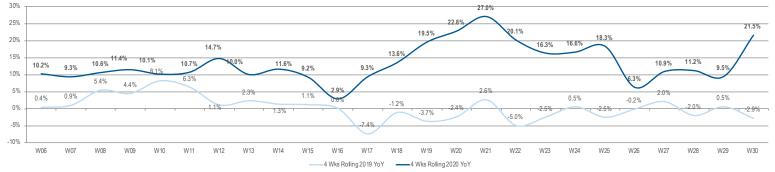

#### **VOLUME: KEEPING UP MOMENTUM**

Distribution sales translated at fixed € exchange rate and includes: UKI, Germany, Italy, France, Spain, Merged countries, Switzerland, Sweden, Austria, Belgium, Denmark, Portugal, Finland, Norway, Russia, Poland, Czech Republic, Slovakia, Baltics

## VALUE: MOST COUNTRIES BELOW THE LINE IN WEEK 30

Distribution sales translated at fixed € exchange rate and includes: UKI, Germany, Italy, France, Spain, Merged countries, Switzerland, Sweden, Austria, Belgium, Denmark, Portugal, Finland, Norway, Russia, Poland, Czech Republic, Slovakia, Baltics