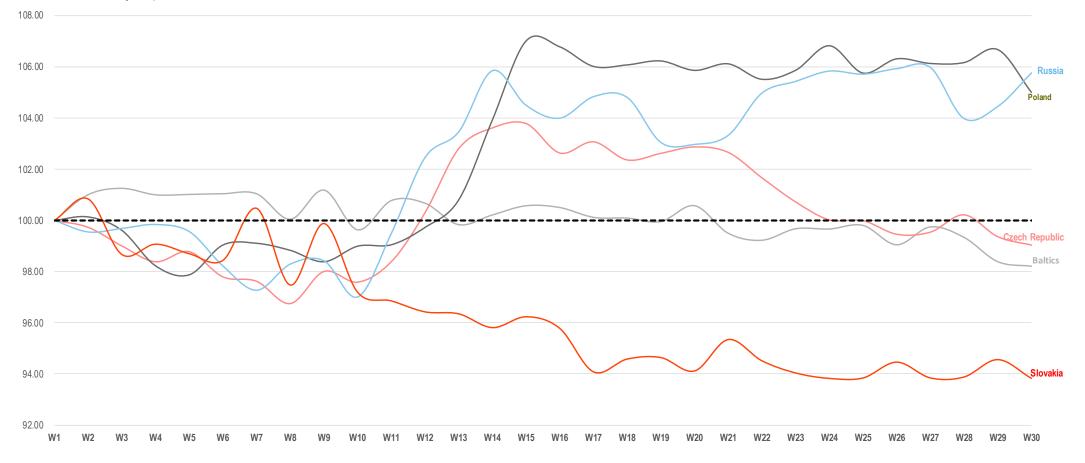

#### Index Total Market EE

Weekly Revenue Trend Index (Average 4 Weeks 2019 for Each Country = 100)

Distribution sales translated at fixed € exchange rate and includes: Poland, Baltics, Czech Republic, Slovakia & Russia.

## Index Revenue Trend - Eastern Europe

Revenue Trend Index (Average 4 Weeks 2019 for Each Country = 100)