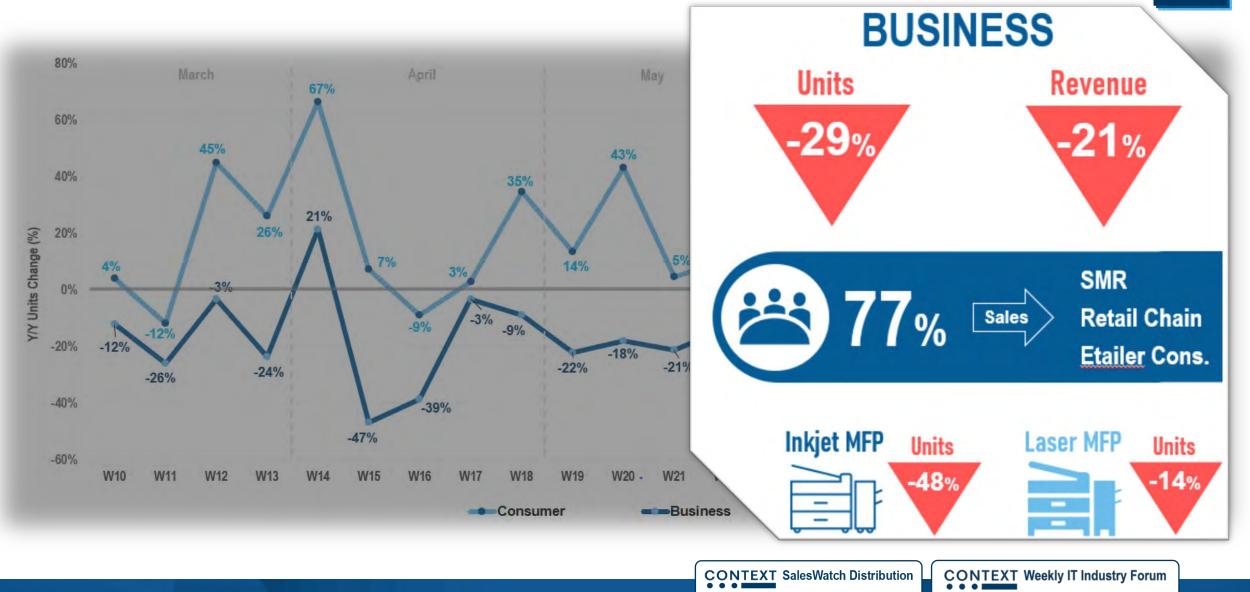

# **WE: CONSUMER VS BUSINESS PRINTERS PERFORMANCE (Early July - up to Wk30)**

## **WE: BUSINESS PRINTERS PERFORMANCE (Early July - up to Wk30)**

Source CONTEXT SalesWatch © 2020 CONTEXT CONFIDENTIAL // Not to be reproduced or disseminated without permission // Data not adjusted for trading days // Revenue based on fixed FX rates