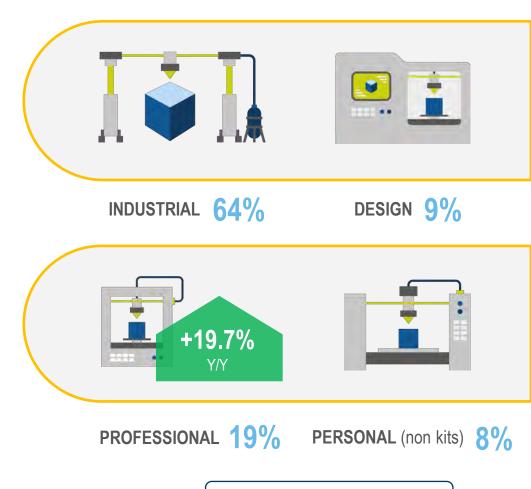

#### **3D PRINTING REPRESENTS A HUGE RANGE OF PRODUCTS**

#### **PERSONAL + PROFESSIONAL SELL THROUGH**

CONTEXT Weekly IT Industry Forum

#### **PROFESSIONAL SECTOR – ONE TO KEEP AN EYE ON**

U-Shaped recovery in Printer Revenues expected post-pandemic as key verticals like Automotive, Aerospace, Dental and Medical recover and new industries continue to recognize the role 3D Printing played in fighting COVID-19

Categorized by Price Class : Industrial ≥ \$100K, Design = \$20K-\$100K, Professional = \$2.5K-\$20K, Personal ≤ \$2.5K (excludes DIY kit printers)

INDUSTRIAL 3D Printer shipments account for vast majority of hardware revenues but PROFESSIONAL revenues on the rise