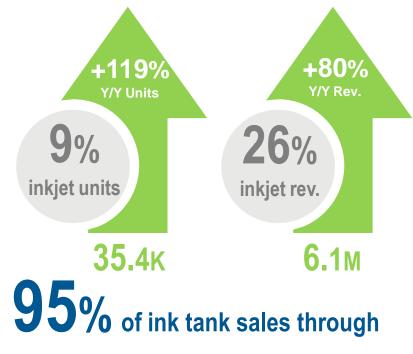

## SPIKE IN DEMAND FOR INK-TANK PRINTERS DURING THE LOCKDOWN

# **Refillable Ink-tank**

**CONTEXT Weekly IT Industry Forum** 

- Retail Chain (64%)
- **Etailer Consumer (20%)**
- SMR (11%)

Source CONTEXT SalesWatch © 2020 CONTEXT CONFIDENTIAL // Not to be reproduced or disseminated without permission // Data not adjusted for trading days // Revenue based on fixed FX rates