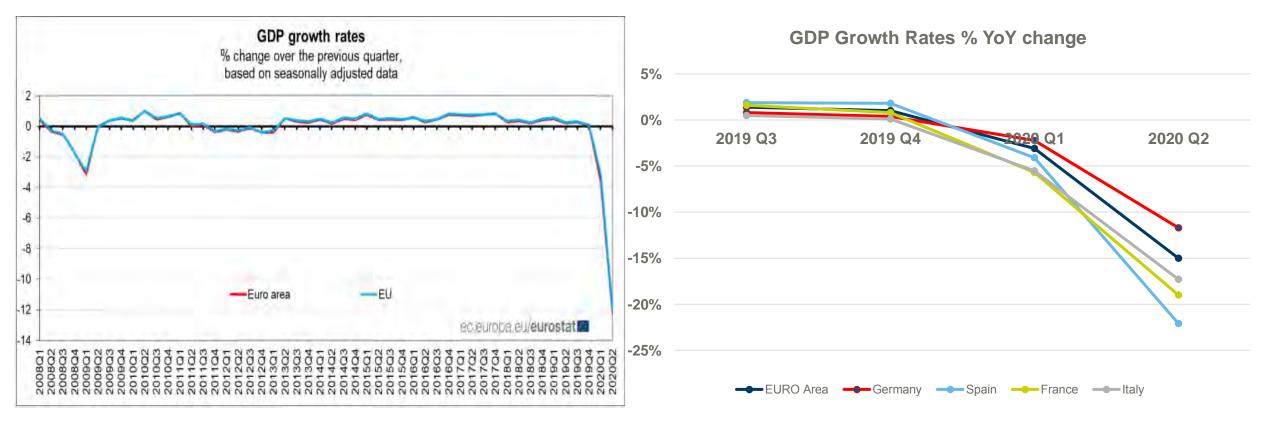

#### **GDP GROWTH IN THE EU ZONE**

- Officially a recession in the EU Zone
- Suspension of the obligation to file for insolvency from 31/03-30/09/2020 for German companies
- It is estimated that by the end of 2020, around 20% of all German companies will go bankrupt