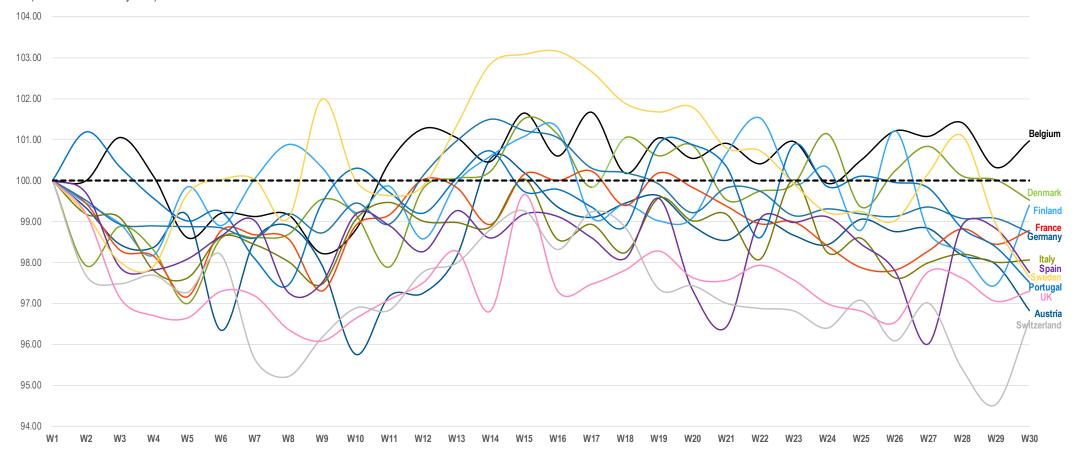

#### Index Total Market WE

Weekly Revenue Trend Index (Average 4 Weeks 2019 for Each Country = 100)

Distribution sales translated at fixed € exchange rate and includes: UKI, Germany, Italy, France, Spain, Merged countries, Switzerland, Sweden, Austria, Belgium, Denmark, Portugal, Finland & Norway.