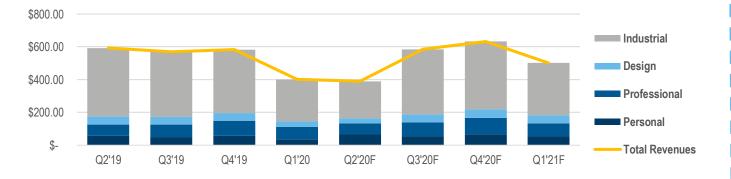

Categorized by Price Class : Industrial ≥ \$100K, Design = \$20K-\$100K, Professional = \$2.5K-\$20K, Personal ≤ \$2.5K (excludes DIY kit printers)

INDUSTRIAL 3D Printer shipments account for vast majority of hardware revenues but PROFESSIONAL revenues on the rise