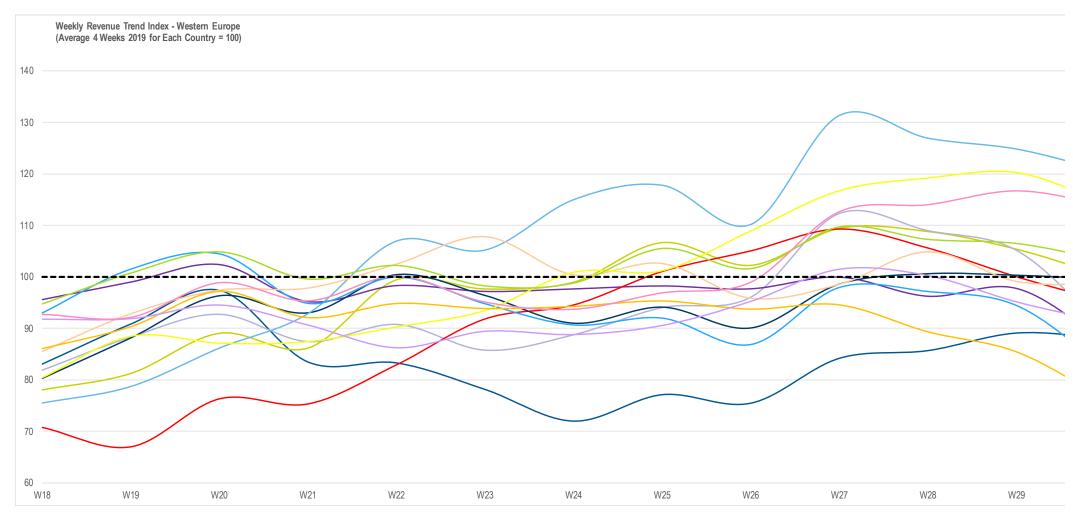

#### Index Total Market WE

Weekly Revenue Trend Index (Average 4 Weeks 2019 for Each Country = 100)

Distribution sales translated at fixed € exchange rate and includes: UKI, Germany, Italy, France, Spain, Merged countries, Switzerland, Sweden, Austria, Belgium, Denmark, Portugal, Finland & Norway.

## Index Revenue Trend - Western Europe Revenue Trend Index (Average 4 Weeks 2019 for Each Country = 100)

Index Thumbnail EE

© 2020 CONTEXT CONFIDENTIAL // Not to be reproduced or disseminated without permission