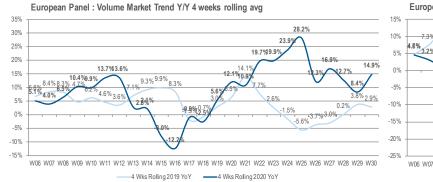

#### **VOLUME: KEEPING UP MOMENTUM**

Distribution sales translated at fixed € exchange rate and includes: UKI, Germany, Italy, France, Spain, Merged countries, Switzerland, Sweden, Austria, Belgium, Denmark, Portugal, Finland, Norway, Russia, Poland, Czech Republic, Slovakia, Baltics

# Index Volume Market

## Revenue Trend Index (Average 4 Weeks 2019 for Each Country = 100)

Distribution sales translated at fixed € exchange rate and includes: UKI, Germany, Italy, France, Spain, Merged countries, Switzerland, Sweden, Austria, Belgium, Denmark, Portugal, Finland, Norway, Poland, Baltics, Czech Republic, Slovakia & Russia.