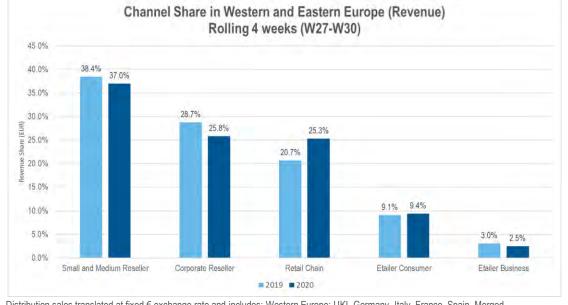

#### Week 30

Distribution sales translated at fixed € exchange rate and includes: Western Europe: UKI, Germany, Italy, France, Spain, Merged countries, Switzerland, Sweden, Austria, Belgium, Denmark, Portugal, Finland, Norway. Eastern Europe: Poland, Baltics, Czech Republic, Slovakia & Russia.