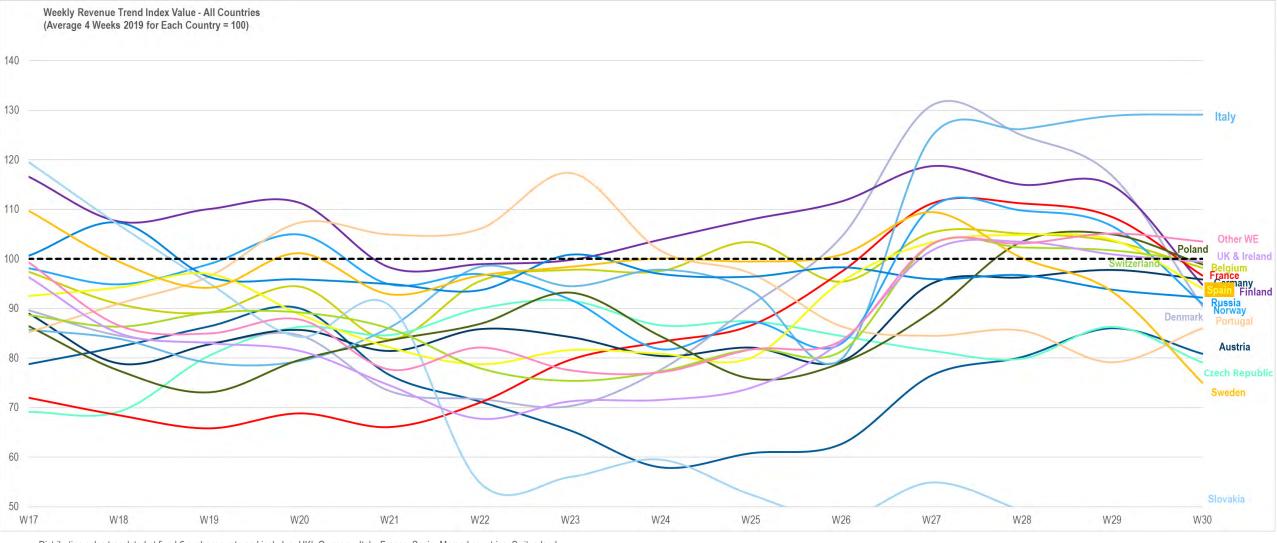

#### **REVENUE INDEX**

## THE WEEKLY INDEX – STAYING STABLE...

Sweden, Austria, Belgium, Denmark, Portugal, Finland, Norway, Russia, Poland, Czech Republic, Slovakia, Baltics

CONTEXT Weekly IT Industry Forum

## WESTERN EUROPE: PERFORMING WELL AS HOLIDAYS START

## VALUE: MOST COUNTRIES BELOW THE LINE IN WEEK 30

Distribution sales translated at fixed € exchange rate and includes: UKI, Germany, Italy, France, Spain, Merged countries, Switzerland, Sweden, Austria, Belgium, Denmark, Portugal, Finland, Norway, Russia, Poland, Czech Republic, Slovakia, Baltics