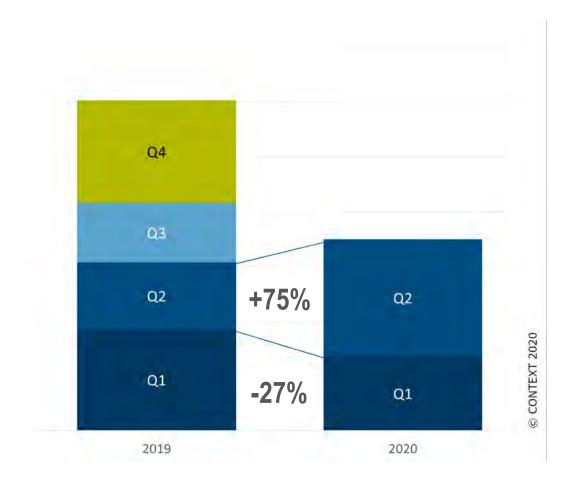

#### **PERSONAL + PROFESSIONAL SELL THROUGH**

CONTEXT Weekly IT Industry Forum

#### **PROFESSIONAL SECTOR – ONE TO KEEP AN EYE ON**

U-Shaped recovery in Printer Revenues expected post-pandemic as key verticals like Automotive, Aerospace, Dental and Medical recover and new industries continue to recognize the role 3D Printing played in fighting COVID-19