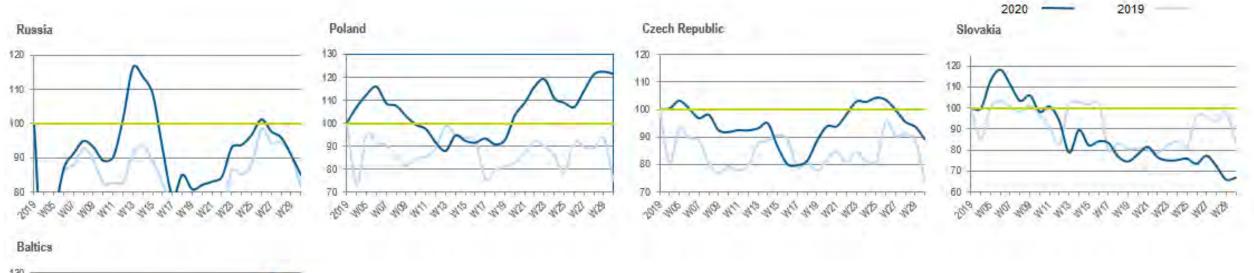

#### **EE: POLAND CONTINUES TO SHINE**

Distribution sales translated at fixed € exchange rate and includes: Russia, Poland, Baltics, Czech Republic and Slovakia

#### **VOLUME: KEEPING UP MOMENTUM**

Distribution sales translated at fixed € exchange rate and includes: UKI, Germany, Italy, France, Spain, Merged countries, Switzerland, Sweden, Austria, Belgium, Denmark, Portugal, Finland, Norway, Russia, Poland, Czech Republic, Slovakia, Baltics

## VALUE: MOST COUNTRIES BELOW THE LINE IN WEEK 30

Distribution sales translated at fixed € exchange rate and includes: UKI, Germany, Italy, France, Spain, Merged countries, Switzerland, Sweden, Austria, Belgium, Denmark, Portugal, Finland, Norway, Russia, Poland, Czech Republic, Slovakia, Baltics