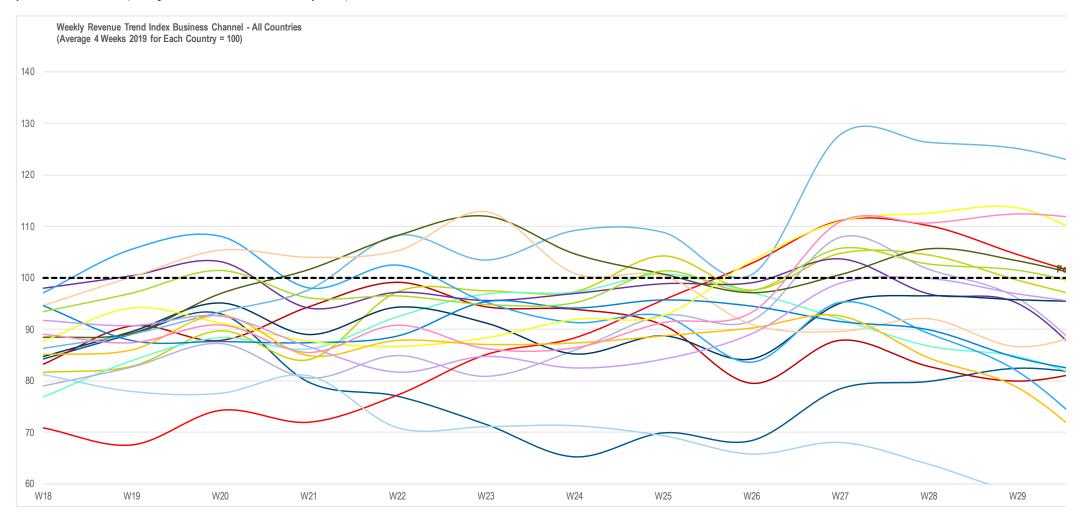

#### **CHANNEL HEALTH**

4 week rolling revenue % growth/decline trends compared to prior year, in 3 business & 2 consumer channels, Europe only (detailed report has country data)

#### **CORPORATE RESELLER CHANNEL NOW POSITIVE GROWTH**

|                   |                           | \   | Week 30       |       |  | Week 29       |      |       | Week 28       |      |       |  | Week 27<br>CHANNEL TREND |      |       |
|-------------------|---------------------------|-----|---------------|-------|--|---------------|------|-------|---------------|------|-------|--|--------------------------|------|-------|
|                   |                           | СН  | CHANNEL TREND |       |  | CHANNEL TREND |      |       | CHANNEL TREND |      |       |  |                          |      |       |
| Business Sectors  | Channel                   | WE  | EE            | Total |  | WE            | EE   | Total | WE            | EE   | Total |  | WE                       | EE   | Total |
| Business Channels | Corporate Reseller        | 3%  | 0%            | 3%    |  | -13%          | -19% | -14%  | -11%          | -18% | -12%  |  | -8%                      | -18% | -9%   |
|                   | Small and Medium Reseller | 10% | 10%           | 10%   |  | 2%            | 0%   | 1%    | 5%            | -1%  | 4%    |  | 6%                       | 2%   | 5%    |
|                   | Etailer Business          | -5% | -22%          | -6%   |  | -9%           | -28% | -10%  | -4%           | -20% | -5%   |  | -3%                      | -9%  | -3%   |
| Retail Channels   | Etailer Consumer          | 19% | 9%            | 18%   |  | 18%           | 14%  | 17%   | 23%           | 17%  | 22%   |  | 27%                      | 6%   | 24%   |
|                   | Retail Chain              | 35% | 62%           | 40%   |  | 21%           | 46%  | 26%   | 23%           | 32%  | 25%   |  | 31%                      | 27%  | 30%   |