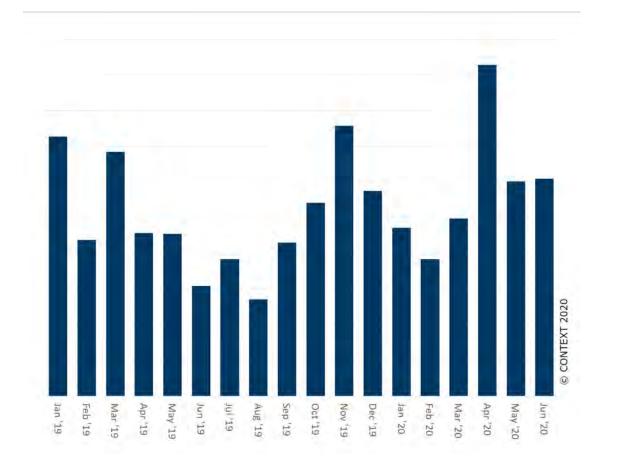

# **3D Printing Update**

29<sup>th</sup> July 2020

#### **3D PRINTING REPRESENTS A HUGE RANGE OF PRODUCTS**

#### **PERSONAL + PROFESSIONAL SELL THROUGH**

CONTEXT Weekly IT Industry Forum