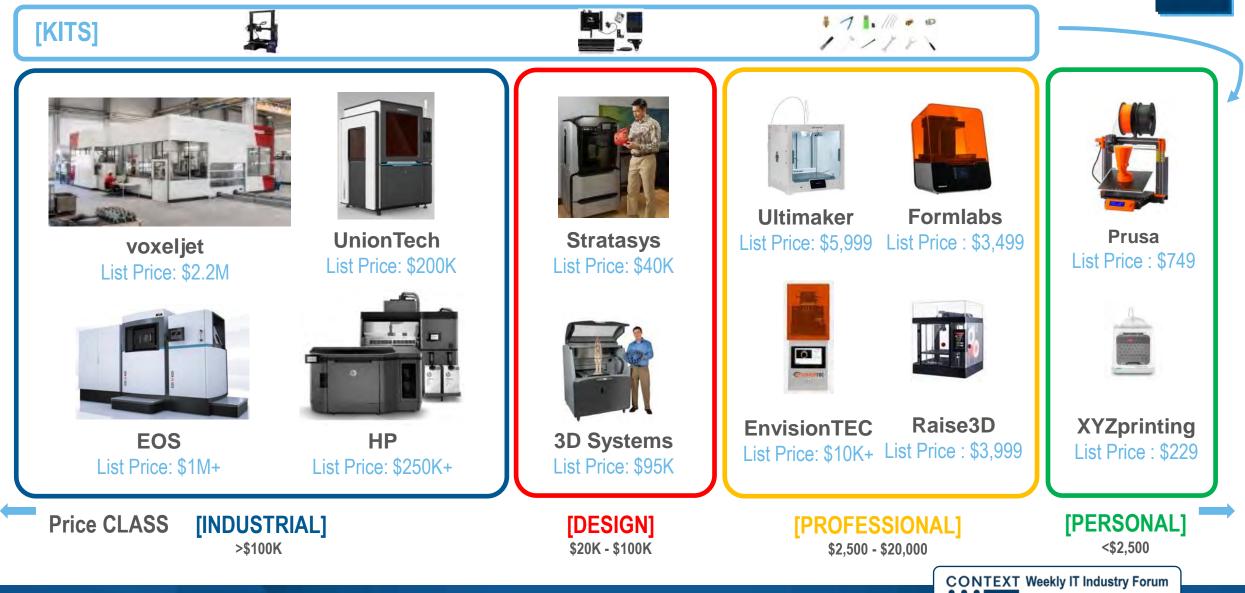

#### **3D PRINTING REPRESENTS A HUGE RANGE OF PRODUCTS**

Categorized by Price Class : Industrial ≥ \$100K, Design = \$20K-\$100K, Professional = \$2.5K-\$20K, Personal ≤ \$2.5K (excludes DIY kit printers)

INDUSTRIAL 3D Printer shipments account for vast majority of hardware revenues but PROFESSIONAL revenues on the rise