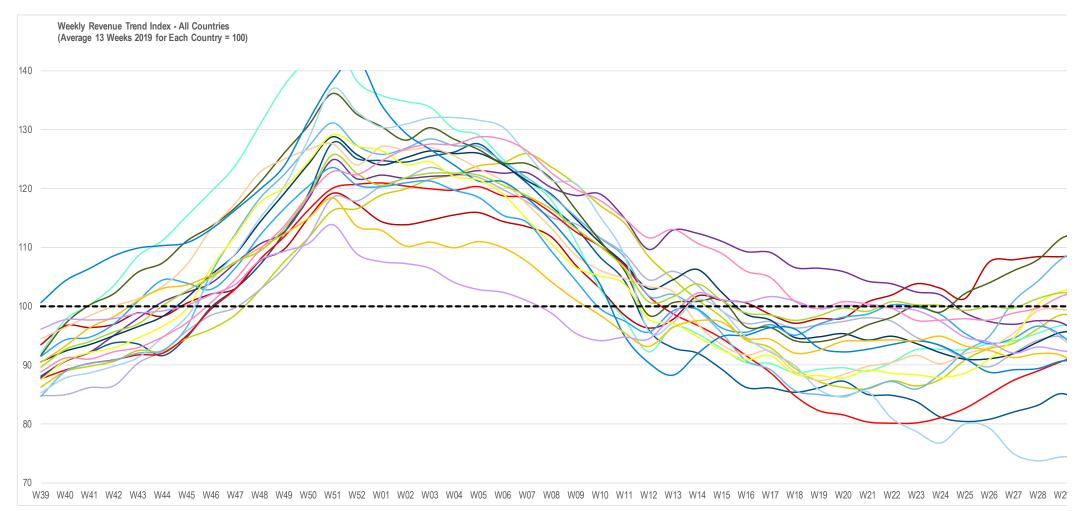

#### **REVENUE INDEX**

## THE WEEKLY INDEX – STAYING STABLE...

Sweden, Austria, Belgium, Denmark, Portugal, Finland, Norway, Russia, Poland, Czech Republic, Slovakia, Baltics

CONTEXT Weekly IT Industry Forum