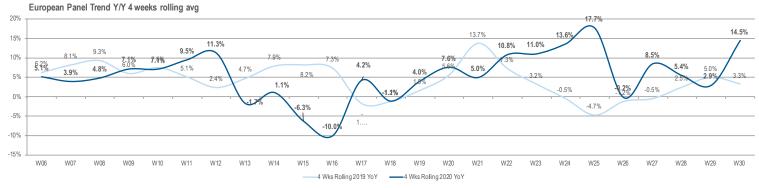

## Weekly %YoY Trend

% Change in sales through IT Distribution in Euros Rolling 4 Week Periods

#### European Panel : Value Market Trend Y/Y 4 weeks rolling avg

 W06
 W07
 W08
 W09
 W10
 W11
 W12
 W13
 W14
 W15
 W16
 W17
 W18
 W19
 W20
 W21
 W22
 W24
 W25
 W26
 W27
 W28
 W29
 W30

 \_\_\_\_\_\_4
 Wks
 Roling 2019
 YOY
 \_\_\_\_\_\_4
 Wks
 Roling 2020
 YoY