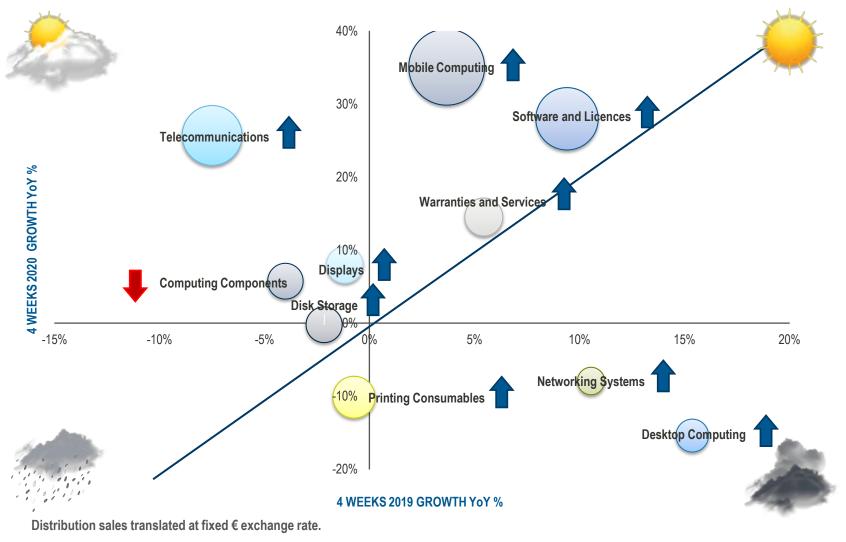

## **INDUSTRY SECTOR TRENDS: TOP 10 BY REVENUE IN EUROS**

% Change in sales through IT Distribution in €: 4 Weeks to Week 30 (26/07/20) vs same period 2019