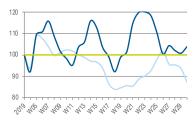

#### **REVENUE INDEX**

## THE WEEKLY INDEX – STAYING STABLE...

Sweden, Austria, Belgium, Denmark, Portugal, Finland, Norway, Russia, Poland, Czech Republic, Slovakia, Baltics

CONTEXT Weekly IT Industry Forum