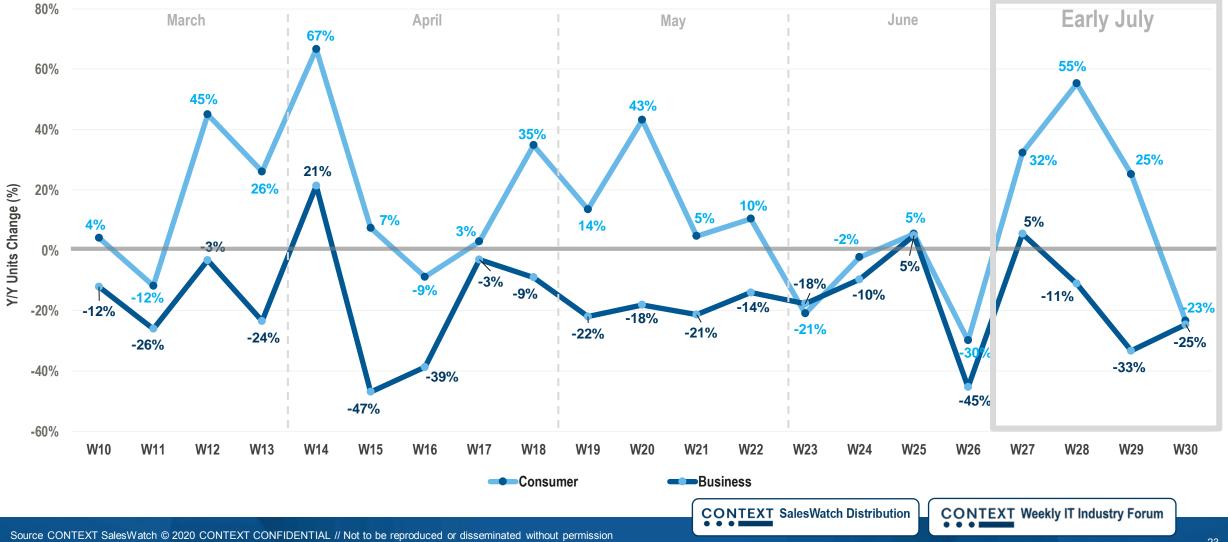

# **WE: CONSUMER VS BUSINESS PRINTERS PERFORMANCE (Early July - up to Wk30)**

#### Y/Y change in printer sales by segment – WE distribution

// Data not adjusted for trading days // Revenue based on fixed FX rates