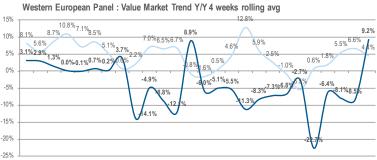

## VALUE: MOST COUNTRIES BELOW THE LINE IN WEEK 30

Distribution sales translated at fixed € exchange rate and includes: UKI, Germany, Italy, France, Spain, Merged countries, Switzerland, Sweden, Austria, Belgium, Denmark, Portugal, Finland, Norway, Russia, Poland, Czech Republic, Slovakia, Baltics