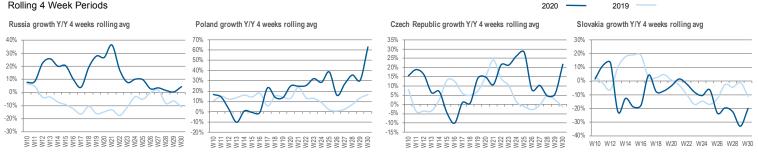

#### **EE: POLAND CONTINUES TO SHINE**

Distribution sales translated at fixed € exchange rate and includes: Russia, Poland, Baltics, Czech Republic and Slovakia

## THE WEEKLY INDEX – STAYING STABLE...

Sweden, Austria, Belgium, Denmark, Portugal, Finland, Norway, Russia, Poland, Czech Republic, Slovakia, Baltics

CONTEXT Weekly IT Industry Forum