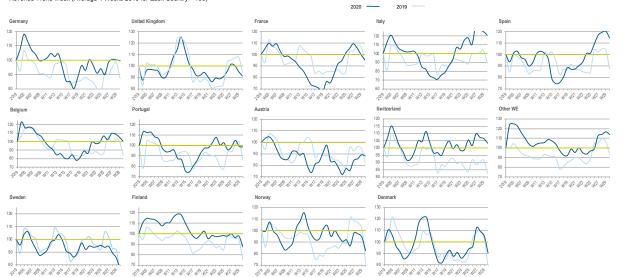

#### **REVENUE INDEX**

## THE WEEKLY INDEX – STAYING STABLE...

Sweden, Austria, Belgium, Denmark, Portugal, Finland, Norway, Russia, Poland, Czech Republic, Slovakia, Baltics

CONTEXT Weekly IT Industry Forum

## WESTERN EUROPE: PERFORMING WELL AS HOLIDAYS START