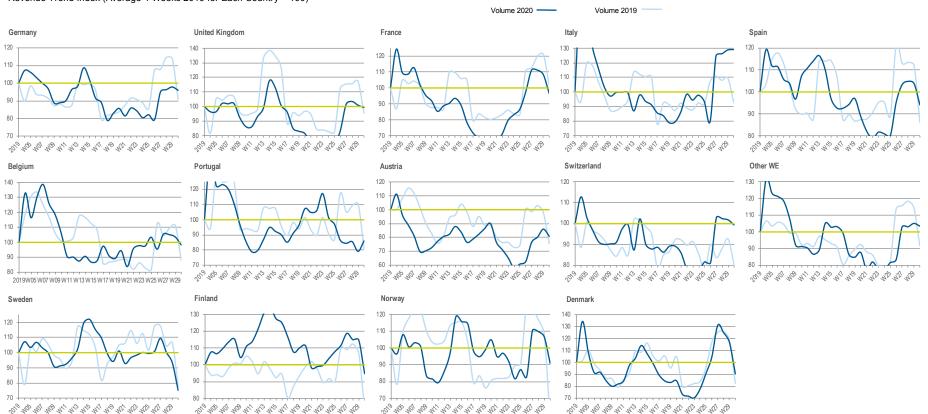

#### **VOLUME: KEEPING UP MOMENTUM**

Distribution sales translated at fixed € exchange rate and includes: UKI, Germany, Italy, France, Spain, Merged countries, Switzerland, Sweden, Austria, Belgium, Denmark, Portugal, Finland, Norway, Russia, Poland, Czech Republic, Slovakia, Baltics

## Revenue Trend Index (Average 4 Weeks 2019 for Each Country = 100)

Distribution sales translated at fixed € exchange rate and includes: UKI, Germany, Italy, France, Spain, Merged countries, Switzerland, Sweden, Austria, Belgium, Denmark, Portugal, Finland, Norway, Poland, Baltics, Czech Republic, Slovakia & Russia.

# Index Volume Market - Western Europe

Index Vol Market EE Thumbnails

© 2020 CONTEXT CONFIDENTIAL // Not to be reproduced or disseminated without permission

Back to Contents