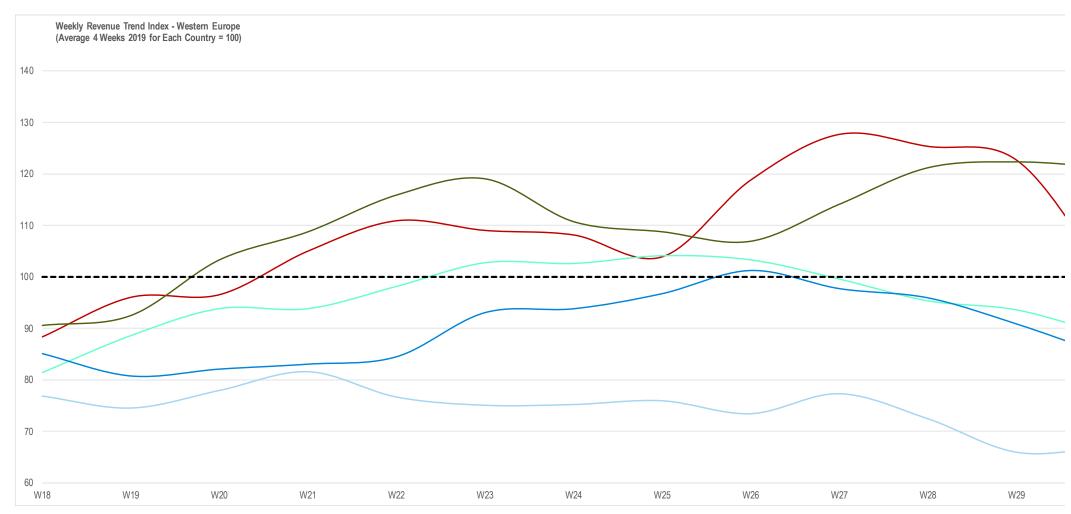

## Index Revenue Trend - Western Europe Revenue Trend Index (Average 4 Weeks 2019 for Each Country = 100)

Index Thumbnail EE

© 2020 CONTEXT CONFIDENTIAL // Not to be reproduced or disseminated without permission