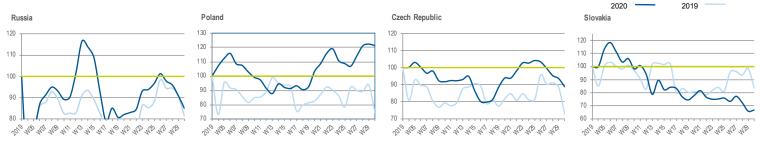

## THE WEEKLY INDEX – STAYING STABLE...

Sweden, Austria, Belgium, Denmark, Portugal, Finland, Norway, Russia, Poland, Czech Republic, Slovakia, Baltics

CONTEXT Weekly IT Industry Forum

#### **EE: POLAND CONTINUES TO SHINE**

Distribution sales translated at fixed € exchange rate and includes: Russia, Poland, Baltics, Czech Republic and Slovakia