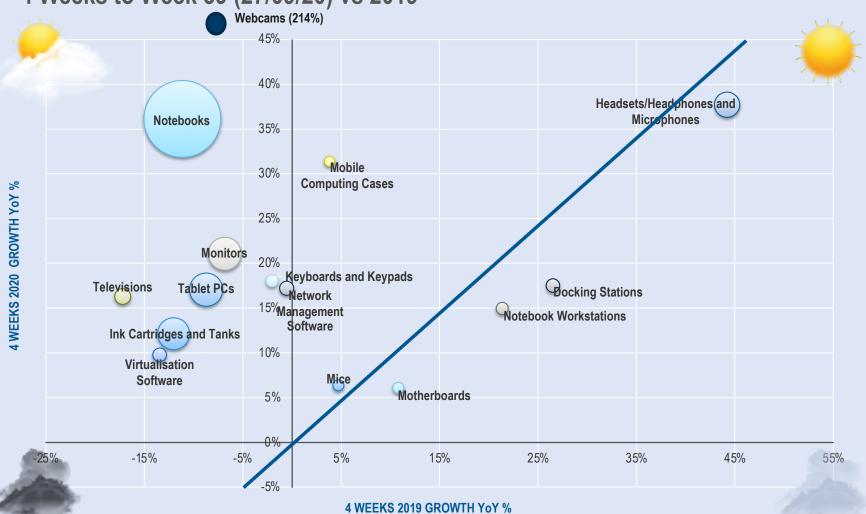

#### **CATEGORY TRENDS: TOP 15 BY % REVENUE GROWTH**

#### 4 Weeks to Week 39 (27/09/20) vs 2019

- Headsets growing less fast than last year (a first)
- Notebooks look where they were last year

Distribution sales translated at fixed € exchange rate.