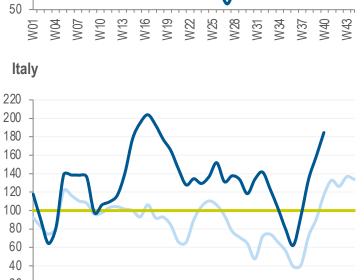

## GERMANY WAVERS, UK DEVIATES, FRANCE FOLLOWS, ITALY & SPAIN OUTPERFORM

Index Revenue Trend - Western Europe
Revenue Trend Index (Average 4 Weeks 2019 for Each Country = 100)

CONTEXT Weekly IT Industry Forum