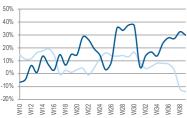

# ANOTHER POSITIVE WEEK OF INCREASING REVENUES (10.1% SEQUENTIAL GROWTH IN WEEK 39)

Weekly Revenue Trend Index - Western Europe (Average 4 Weeks 2019 for Each Country = 100)

4 weekly distribution sales translated at fixed € exchange rate and includes: UKI, Germany, Italy, France, Spain, Merged countries, Switzerland, Sweden, Austria, Belgium, Denmark, Portugal, Finland, Norway, Russia, Poland, Czech, Slovakia, Baltics

## GERMANY WAVERS, UK DEVIATES, FRANCE FOLLOWS, ITALY & SPAIN OUTPERFORM

Index Revenue Trend - Western Europe
Revenue Trend Index (Average 4 Weeks 2019 for Each Country = 100)

CONTEXT Weekly IT Industry Forum

#### BELGIUM STRONG PERFORMANCE... DENMARK TOP PERFORMER IN NORDICS

Index Revenue Trend - Western Europe

Revenue Trend Index (Average 4 Weeks 2019 for Each Country = 100)

4 weekly distribution sales translated at fixed € exchange rate and includes: UKI, Germany, Italy, France, Spain,