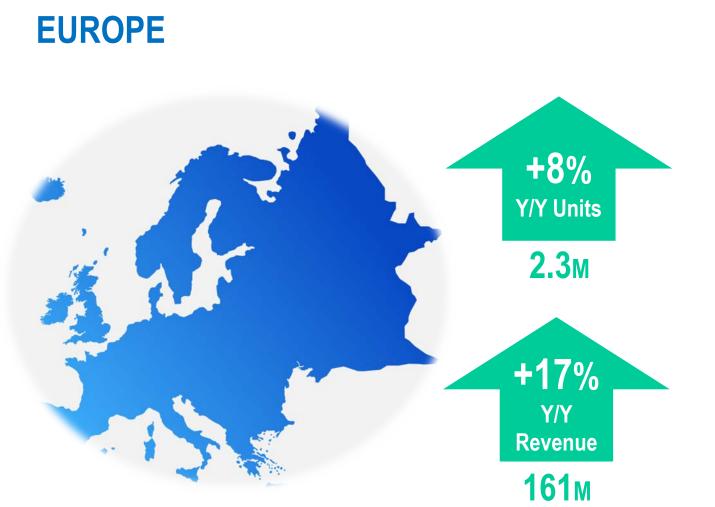

ks 2019 for each country = 100)





## **SECTOR/CATEGORY WEATHER MAPS**

CONTEXT Weekly IT Industry Forum

#### **CATEGORY TRENDS: TOP 15 BY % REVENUE GROWTH**



#### 4 Weeks to Week 39 (27/09/20) vs 2019



- Headsets growing less fast than last year (a first)
- Notebooks look where they were last year

Distribution sales translated at fixed € exchange rate.

#### **CATEGORY TRENDS: TOP 15 BY % REVENUE DECLINE**



#### 4 Weeks to Week 39 (27/09/20) vs 2019



- Toner which was declining at 11% last year, is at 0%
- Desktops are out of the top
   15 declines (-8% compared to
   -16% two weeks ago)

Distribution sales translated at fixed € exchange rate.



# **Imaging Update**

7<sup>th</sup> October, 2020



### **CONSUMER PRINT PERFORMANCE THROUGH DISTRIBUTION IN EARLY Q3-2020\***









\* Q3-2020: July + August + 4 weeks of September

CONTEXT Weekly IT Industry Forum

## **CONSUMER PRINT PERFORMANCE IN EUROPE IN EARLY Q3-2020\* (Units)**



#### Consumer printer volume and Y/Y growth – Europe distribution



<sup>\*</sup> Q3-2020: July + August + 4 weeks of September



#### CONSUMER PRINT REVENUE TREND: MOST COUNTRIES STILL ABOVE LAST YEAR



Index Revenue Trend (Average 4 Weeks 2019 for Each Country = 100)





W19

W22 W25 W28

W10 W13 W16

W07









W34

W31

W40 W43

W37



04

**CHANNEL HEALTH** 

CONTEXT Weekly IT Industry Forum

#### **BUSINESS CHANNELS ARE CONTINUING TO BE HARDEST HIT**



#### Channel Performance in Western and Eastern Europe

% Change in sales through IT Distribution in Euros

4 Weeks to Week 33 (to August 16 2020) vs Same Period 2019