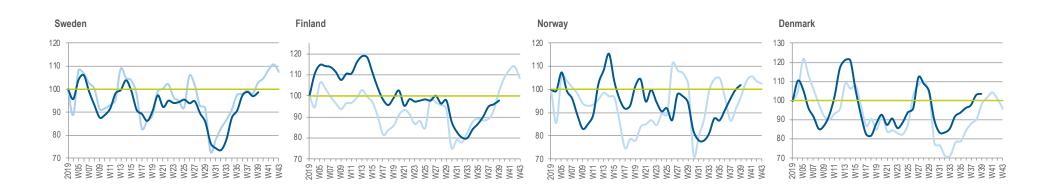

#### BELGIUM STRONG PERFORMANCE... DENMARK TOP PERFORMER IN NORDICS

Index Revenue Trend - Western Europe

Revenue Trend Index (Average 4 Weeks 2019 for Each Country = 100)

4 weekly distribution sales translated at fixed € exchange rate and includes: UKI, Germany, Italy, France, Spain,