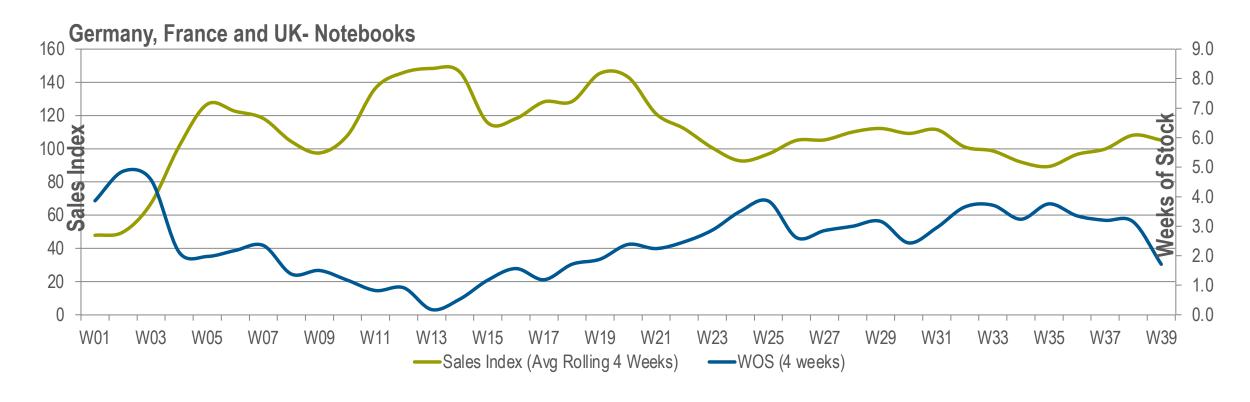

## WITH SUSTAINED SALES, NOTEBOOK STOCKS/SUPPLY CHAIN UNDER PRESSURE

Weeks of Stock- Notebooks
Sales Units Trend index (Average 4 Weeks 2019 for each country = 100)

#### DRAMATIC DROP IN NOTEBOOK STOCK IN FRANCE AS DEMAND RISES

Weeks of Stock- Notebooks
Sales Units Trend index (Average 4 Weeks 2019 for each country = 100)

Sales index compared to inventory levels on selected vendors