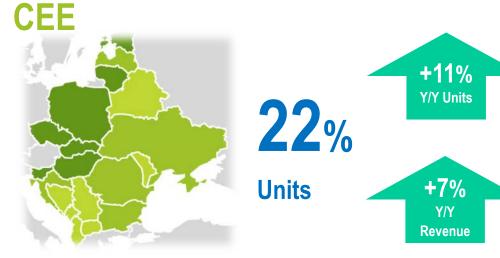

019 for each country = 100)





## **SECTOR/CATEGORY WEATHER MAPS**

CONTEXT Weekly IT Industry Forum

#### **CATEGORY TRENDS: TOP 15 BY % REVENUE GROWTH**



#### 4 Weeks to Week 39 (27/09/20) vs 2019



- Headsets growing less fast than last year (a first)
- Notebooks look where they were last year

Distribution sales translated at fixed € exchange rate.

#### **CATEGORY TRENDS: TOP 15 BY % REVENUE DECLINE**



#### 4 Weeks to Week 39 (27/09/20) vs 2019



- Toner which was declining at 11% last year, is at 0%
- Desktops are out of the top
   15 declines (-8% compared to
   -16% two weeks ago)

Distribution sales translated at fixed € exchange rate.



# **Imaging Update**

7<sup>th</sup> October, 2020



### **CONSUMER PRINT PERFORMANCE THROUGH DISTRIBUTION IN EARLY Q3-2020\***









\* Q3-2020: July + August + 4 weeks of September

CONTEXT Weekly IT Industry Forum

## **CONSUMER PRINT PERFORMANCE IN EUROPE IN EARLY Q3-2020\* (Units)**



#### Consumer printer volume and Y/Y growth – Europe distribution



<sup>\*</sup> Q3-2020: July + August + 4 weeks of September



#### CONSUMER PRINT REVENUE TREND: MOST COUNTRIES STILL ABOVE LAST YEAR



Index Revenue Trend (Average 4 Weeks 2019 for Each Country = 100)





W19

W22 W25 W28

W10 W13 W16

W07









W34

W31

W40 W43

W37



04

**CHANNEL HEALTH** 

CONTEXT Weekly IT Industry Forum

#### **BUSINESS CHANNELS ARE CONTINUING TO BE HARDEST HIT**



#### Channel Performance in Western and Eastern Europe

% Change in sales through IT Distribution in Euros

4 Weeks to Week 33 (to August 16 2020) vs Same Period 2019

|