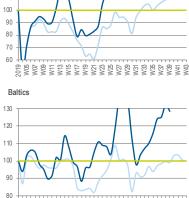

## GERMANY WAVERS, UK DEVIATES, FRANCE FOLLOWS, ITALY & SPAIN OUTPERFORM

Index Revenue Trend - Western Europe
Revenue Trend Index (Average 4 Weeks 2019 for Each Country = 100)

CONTEXT Weekly IT Industry Forum

#### BELGIUM STRONG PERFORMANCE... DENMARK TOP PERFORMER IN NORDICS

Index Revenue Trend - Western Europe

Revenue Trend Index (Average 4 Weeks 2019 for Each Country = 100)

4 weekly distribution sales translated at fixed € exchange rate and includes: UKI, Germany, Italy, France, Spain,