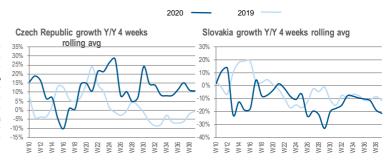

## Weekly %YoY Trend - Eastern Europe

% Change in sales through IT Distribution in Euros Rolling 4 Week Periods

Largest Industry

2020 CONTEXT CONFIDENTIAL // Not to be reproduced or disseminated without permission