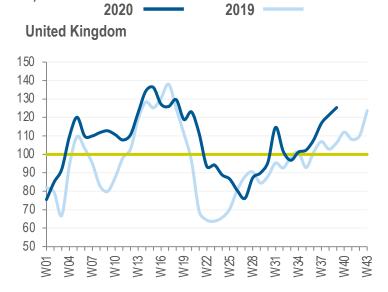

## GERMANY WAVERS, UK DEVIATES, FRANCE FOLLOWS, ITALY & SPAIN OUTPERFORM

Index Revenue Trend - Western Europe
Revenue Trend Index (Average 4 Weeks 2019 for Each Country = 100)

CONTEXT Weekly IT Industry Forum