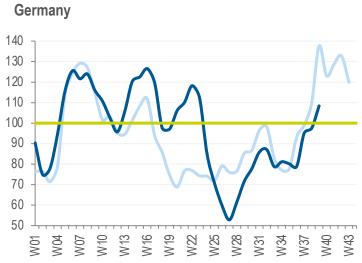

## GERMANY WAVERS, UK DEVIATES, FRANCE FOLLOWS, ITALY & SPAIN OUTPERFORM

Index Revenue Trend - Western Europe
Revenue Trend Index (Average 4 Weeks 2019 for Each Country = 100)

CONTEXT Weekly IT Industry Forum