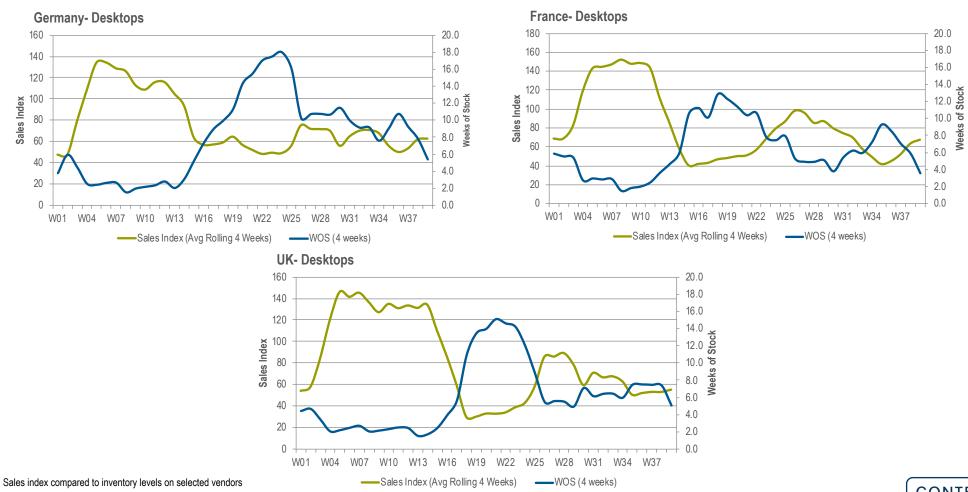

#### STOCK IN DESKTOPS IS STARTING TO NORMALISE

Weeks of Stock- Desktops
Sales Units Trend index (Average 4 Weeks 2019 for each country = 100)

#### SIMILAR DROP IN STOCK IN ALL THREE COUNTRIES

Weeks of Stock- Desktops
Sales Units Trend index (Average 4 Weeks 2019 for each country = 100)