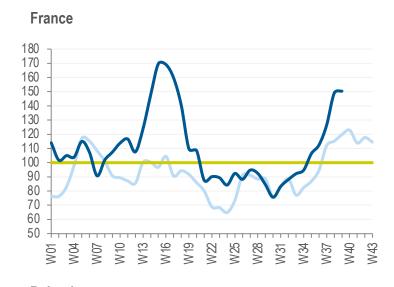

## GERMANY WAVERS, UK DEVIATES, FRANCE FOLLOWS, ITALY & SPAIN OUTPERFORM

Index Revenue Trend - Western Europe
Revenue Trend Index (Average 4 Weeks 2019 for Each Country = 100)

CONTEXT Weekly IT Industry Forum