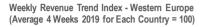

## GERMANY WAVERS, UK DEVIATES, FRANCE FOLLOWS, ITALY & SPAIN OUTPERFORM

Index Revenue Trend - Western Europe
Revenue Trend Index (Average 4 Weeks 2019 for Each Country = 100)

CONTEXT Weekly IT Industry Forum