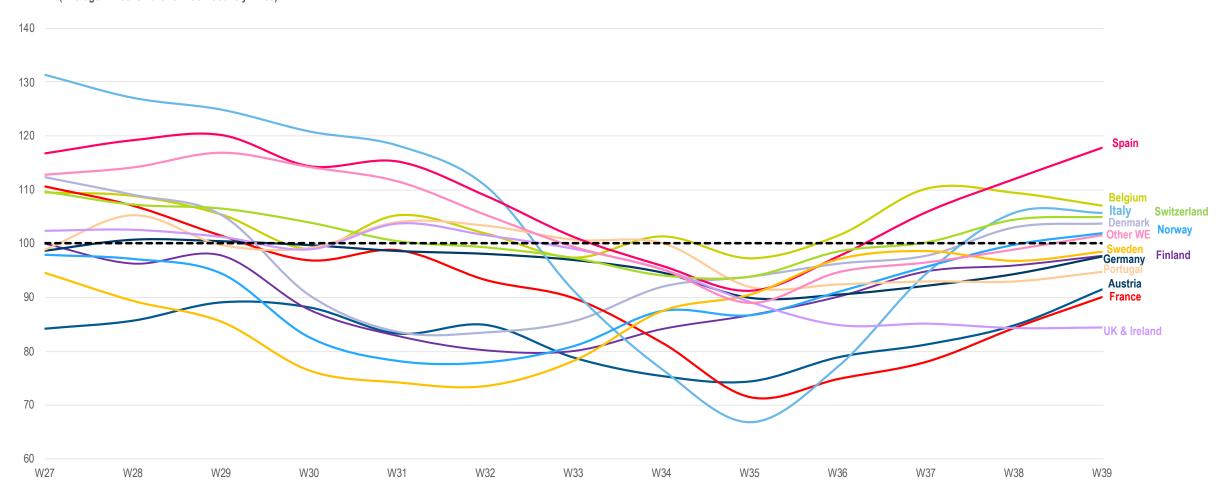

## GERMANY WAVERS, UK DEVIATES, FRANCE FOLLOWS, ITALY & SPAIN OUTPERFORM

Index Revenue Trend - Western Europe
Revenue Trend Index (Average 4 Weeks 2019 for Each Country = 100)

CONTEXT Weekly IT Industry Forum

#### BELGIUM STRONG PERFORMANCE... DENMARK TOP PERFORMER IN NORDICS

Index Revenue Trend - Western Europe

Revenue Trend Index (Average 4 Weeks 2019 for Each Country = 100)

4 weekly distribution sales translated at fixed € exchange rate and includes: UKI, Germany, Italy, France, Spain,