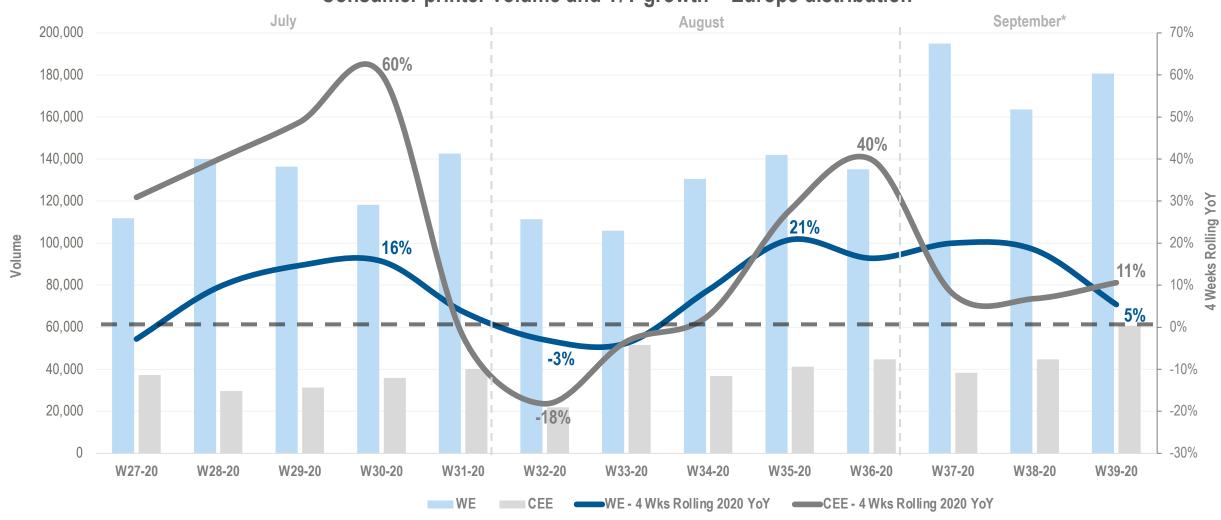

### **CONSUMER PRINT PERFORMANCE THROUGH DISTRIBUTION IN EARLY Q3-2020\***

\* Q3-2020: July + August + 4 weeks of September

CONTEXT Weekly IT Industry Forum

## **CONSUMER PRINT PERFORMANCE IN EUROPE IN EARLY Q3-2020\* (Units)**

#### Consumer printer volume and Y/Y growth – Europe distribution

<sup>\*</sup> Q3-2020: July + August + 4 weeks of September