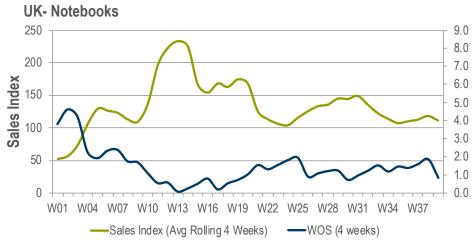

## WITH SUSTAINED SALES, NOTEBOOK STOCKS/SUPPLY CHAIN UNDER PRESSURE

Weeks of Stock- Notebooks
Sales Units Trend index (Average 4 Weeks 2019 for each country = 100)

#### DRAMATIC DROP IN NOTEBOOK STOCK IN FRANCE AS DEMAND RISES

Weeks of Stock- Notebooks
Sales Units Trend index (Average 4 Weeks 2019 for each country = 100)

Sales index compared to inventory levels on selected vendors