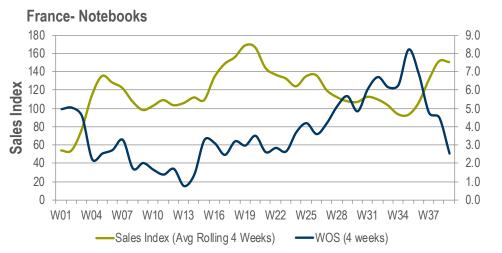

## WITH SUSTAINED SALES, NOTEBOOK STOCKS/SUPPLY CHAIN UNDER PRESSURE

Weeks of Stock- Notebooks
Sales Units Trend index (Average 4 Weeks 2019 for each country = 100)

#### DRAMATIC DROP IN NOTEBOOK STOCK IN FRANCE AS DEMAND RISES

Weeks of Stock- Notebooks
Sales Units Trend index (Average 4 Weeks 2019 for each country = 100)

Sales index compared to inventory levels on selected vendors