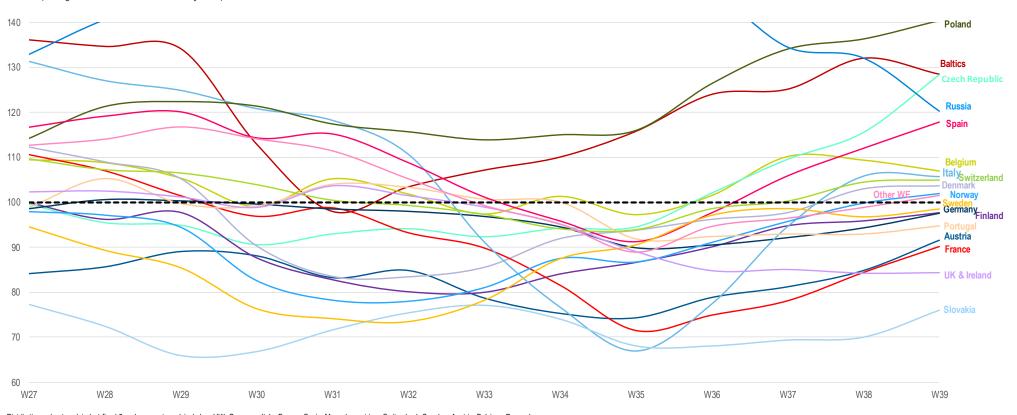

# ANOTHER POSITIVE WEEK OF INCREASING REVENUES (10.1% SEQUENTIAL GROWTH IN WEEK 39)

Weekly Revenue Trend Index - Western Europe (Average 4 Weeks 2019 for Each Country = 100)

4 weekly distribution sales translated at fixed € exchange rate and includes: UKI, Germany, Italy, France, Spain, Merged countries, Switzerland, Sweden, Austria, Belgium, Denmark, Portugal, Finland, Norway, Russia, Poland, Czech, Slovakia, Baltics