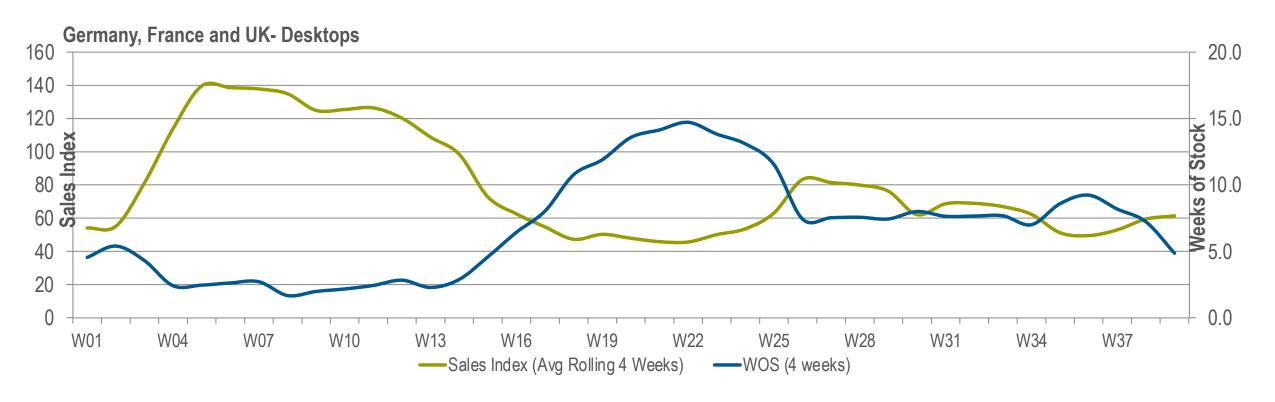

#### STOCK IN DESKTOPS IS STARTING TO NORMALISE

Weeks of Stock- Desktops
Sales Units Trend index (Average 4 Weeks 2019 for each country = 100)

#### SIMILAR DROP IN STOCK IN ALL THREE COUNTRIES

Weeks of Stock- Desktops
Sales Units Trend index (Average 4 Weeks 2019 for each country = 100)