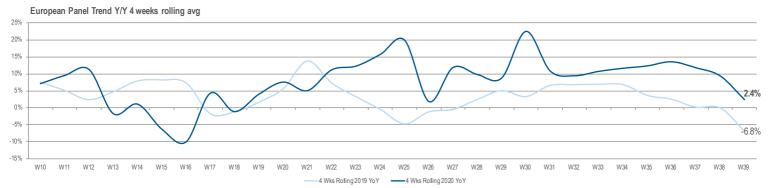

## Weekly %YoY Trend

% Change in sales through IT Distribution in Euros Rolling 4 Week Periods

Distribution sales translated at fixed € exchange rate and includes: UKI, Germany, Italy, France, Spain, Merged countries, Switzerland, Sweden, Austria, Belgium, Denmark, Portugal, Finland, Norway, Poland, Baltics, Czech Republic, Slovakia & Russia