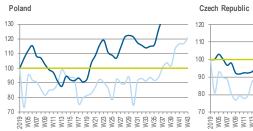

## GERMANY WAVERS, UK DEVIATES, FRANCE FOLLOWS, ITALY & SPAIN OUTPERFORM

Index Revenue Trend - Western Europe
Revenue Trend Index (Average 4 Weeks 2019 for Each Country = 100)

CONTEXT Weekly IT Industry Forum

#### BELGIUM STRONG PERFORMANCE... DENMARK TOP PERFORMER IN NORDICS

Index Revenue Trend - Western Europe

Revenue Trend Index (Average 4 Weeks 2019 for Each Country = 100)

4 weekly distribution sales translated at fixed € exchange rate and includes: UKI, Germany, Italy, France, Spain,