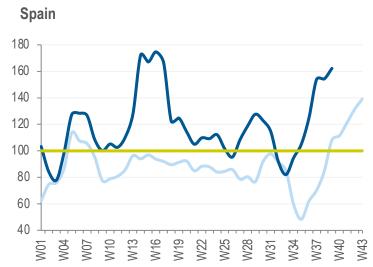

## GERMANY WAVERS, UK DEVIATES, FRANCE FOLLOWS, ITALY & SPAIN OUTPERFORM

Index Revenue Trend - Western Europe
Revenue Trend Index (Average 4 Weeks 2019 for Each Country = 100)

CONTEXT Weekly IT Industry Forum