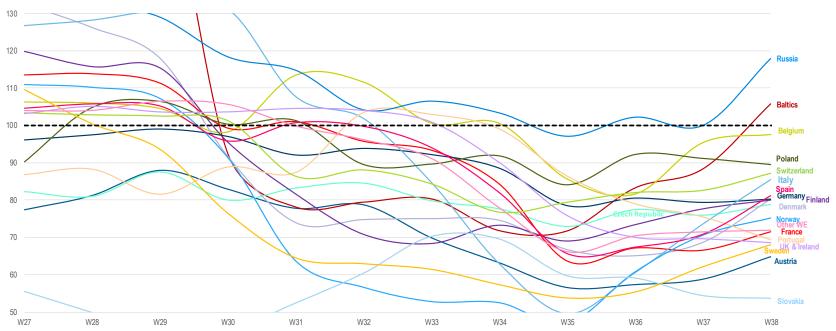

#### Index Revenue Trend - Eastern Europe

Revenue Trend Index (Average 4 Weeks 2019 for Each Country = 100)

Index Business Channel

© 2020 CONTEXT CONFIDENTIAL // Not to be reproduced or disseminated without permission