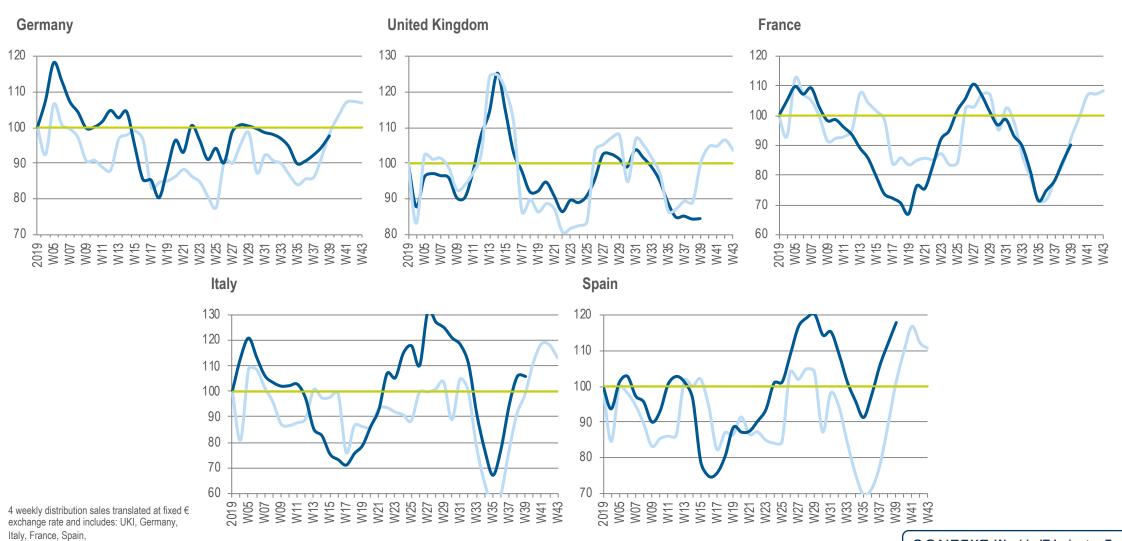

## GERMANY WAVERS, UK DEVIATES, FRANCE FOLLOWS, ITALY & SPAIN OUTPERFORM

Index Revenue Trend - Western Europe
Revenue Trend Index (Average 4 Weeks 2019 for Each Country = 100)

CONTEXT Weekly IT Industry Forum