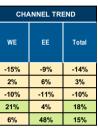

#### **BUSINESS CHANNELS ARE CONTINUING TO BE HARDEST HIT**

#### Channel Performance in Western and Eastern Europe

% Change in sales through IT Distribution in Euros

4 Weeks to Week 33 (to August 16 2020) vs Same Period 2019

| Business Sectors  | Channel                   |  |  |
|-------------------|---------------------------|--|--|
| Business Channels | Corporate Reseller        |  |  |
|                   | Small and Medium Reseller |  |  |
|                   | Etailer Business          |  |  |
| Retail Channels   | Etailer Consumer          |  |  |
|                   | Retail Chain              |  |  |

Week 39

| CHANNEL TREND |      |       |  |  |
|---------------|------|-------|--|--|
| WE            | EE   | Total |  |  |
| -15%          | -9%  | -14%  |  |  |
| 2%            | 6%   | 3%    |  |  |
| -10%          | -11% | -10%  |  |  |
| 21%           | 4%   | 18%   |  |  |
| 6%            | 48%  | 15%   |  |  |