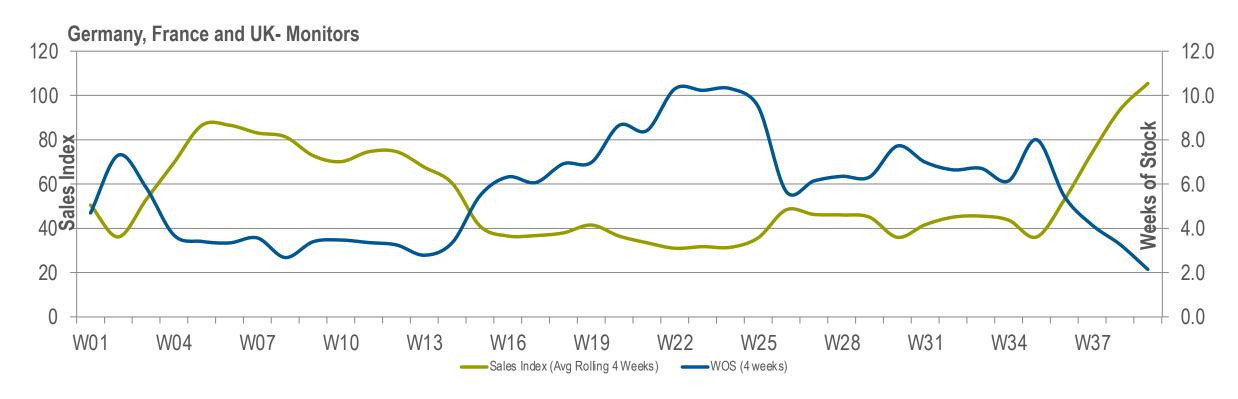

#### CHALLENGING SITUATION EMERGING WITH MONITORS STOCKS

Weeks of Stock- Monitors
Sales Units Trend index (Average 4 Weeks 2019 for each country = 100)