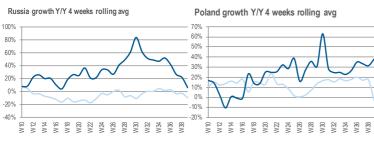

## Weekly %YoY Trend - Eastern Europe

% Change in sales through IT Distribution in Euros Rolling 4 Week Periods

Largest Industry

2020 CONTEXT CONFIDENTIAL // Not to be reproduced or disseminated without permission