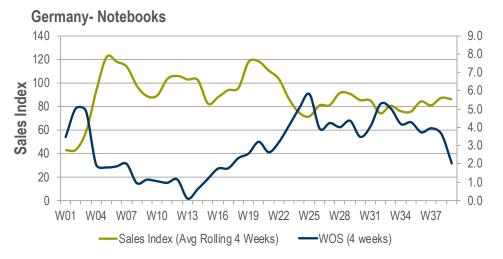

## WITH SUSTAINED SALES, NOTEBOOK STOCKS/SUPPLY CHAIN UNDER PRESSURE

Weeks of Stock- Notebooks
Sales Units Trend index (Average 4 Weeks 2019 for each country = 100)

#### DRAMATIC DROP IN NOTEBOOK STOCK IN FRANCE AS DEMAND RISES

Weeks of Stock- Notebooks
Sales Units Trend index (Average 4 Weeks 2019 for each country = 100)

Sales index compared to inventory levels on selected vendors