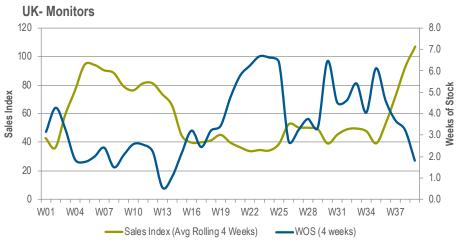

#### CHALLENGING SITUATION EMERGING WITH MONITORS STOCKS

Weeks of Stock- Monitors
Sales Units Trend index (Average 4 Weeks 2019 for each country = 100)

#### FRANCE AT LOWEST LEVEL OF STOCKS

Weeks of Stock- Monitors
Sales Units Trend index (Average 4 Weeks 2019 for each country = 100)

Sales index compared to inventory levels on selected vendors