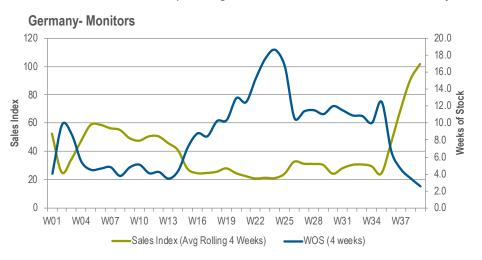

#### CHALLENGING SITUATION EMERGING WITH MONITORS STOCKS

Weeks of Stock- Monitors
Sales Units Trend index (Average 4 Weeks 2019 for each country = 100)