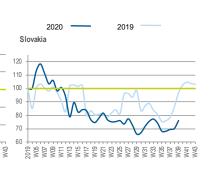

#### BELGIUM STRONG PERFORMANCE... DENMARK TOP PERFORMER IN NORDICS

Index Revenue Trend - Western Europe

Revenue Trend Index (Average 4 Weeks 2019 for Each Country = 100)

4 weekly distribution sales translated at fixed € exchange rate and includes: UKI, Germany, Italy, France, Spain,