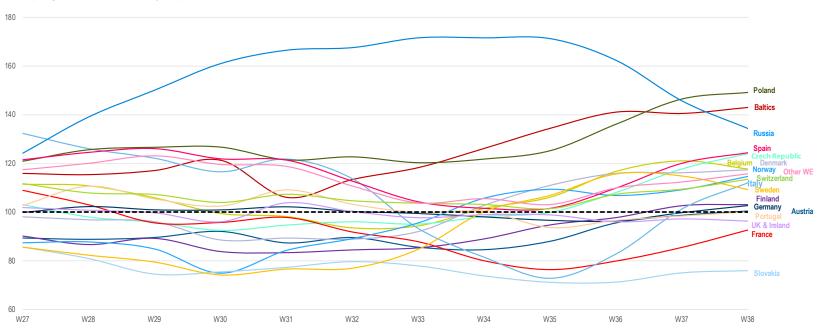

#### Index Revenue Trend - Western Europe

Revenue Trend Index (Average 4 Weeks 2019 for Each Country = 100)

Index Thumbnail EE

© 2020 CONTEXT CONFIDENTIAL // Not to be reproduced or disseminated without permission