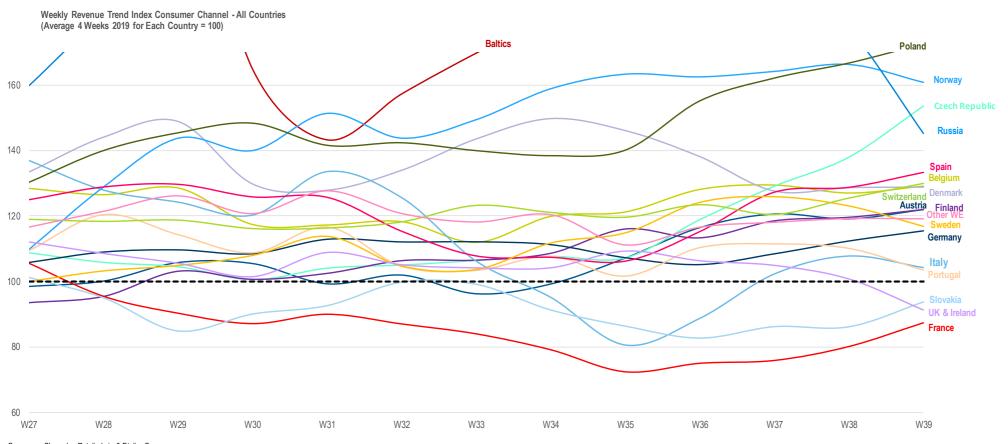

#### **Index Consumer Channel**

Weekly Revenue Trend Index (Average 4 Weeks 2019 for Each Country = 100)

Consumer Channel = Retail chain & Etailer Consumer

Index Volume Market

© 2020 CONTEXT CONFIDENTIAL // Not to be reproduced or disseminated without permission,