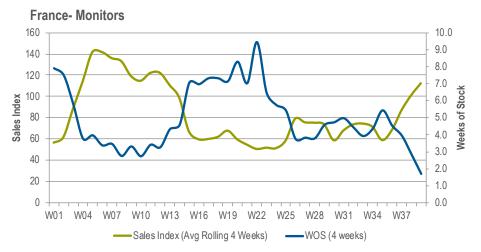

#### FRANCE AT LOWEST LEVEL OF STOCKS

Weeks of Stock- Monitors
Sales Units Trend index (Average 4 Weeks 2019 for each country = 100)

Sales index compared to inventory levels on selected vendors