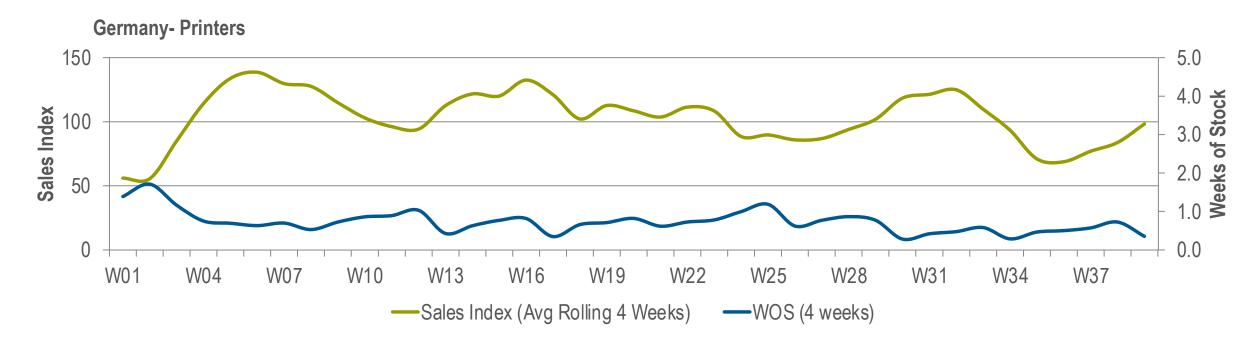

#### PRINTERS IN GERMANY CARRY ON SHORT OF STOCK

Weeks of Stock- Printers
Sales Units Trend index (Average 4 Weeks 2019 for each country = 100)