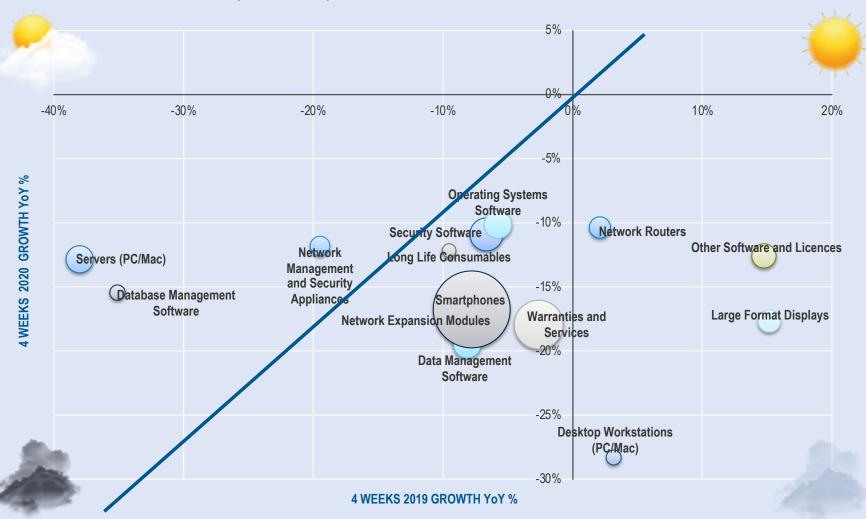

#### **CATEGORY TRENDS: TOP 15 BY % REVENUE DECLINE**

#### 4 Weeks to Week 39 (27/09/20) vs 2019

- Toner which was declining at 11% last year, is at 0%
- Desktops are out of the top
   15 declines (-8% compared to
   -16% two weeks ago)

Distribution sales translated at fixed € exchange rate.