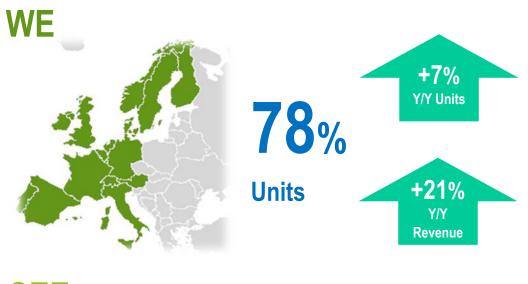

2019 for each country = 100)





## **SECTOR/CATEGORY WEATHER MAPS**

CONTEXT Weekly IT Industry Forum

#### **CATEGORY TRENDS: TOP 15 BY % REVENUE GROWTH**



#### 4 Weeks to Week 39 (27/09/20) vs 2019



- Headsets growing less fast than last year (a first)
- Notebooks look where they were last year

Distribution sales translated at fixed € exchange rate.

#### **CATEGORY TRENDS: TOP 15 BY % REVENUE DECLINE**



#### 4 Weeks to Week 39 (27/09/20) vs 2019



- Toner which was declining at 11% last year, is at 0%
- Desktops are out of the top
   15 declines (-8% compared to
   -16% two weeks ago)

Distribution sales translated at fixed € exchange rate.



# **Imaging Update**

7<sup>th</sup> October, 2020



### **CONSUMER PRINT PERFORMANCE THROUGH DISTRIBUTION IN EARLY Q3-2020\***









\* Q3-2020: July + August + 4 weeks of September

CONTEXT Weekly IT Industry Forum

## **CONSUMER PRINT PERFORMANCE IN EUROPE IN EARLY Q3-2020\* (Units)**



#### Consumer printer volume and Y/Y growth – Europe distribution



<sup>\*</sup> Q3-2020: July + August + 4 weeks of September



#### CONSUMER PRINT REVENUE TREND: MOST COUNTRIES STILL ABOVE LAST YEAR



Index Revenue Trend (Average 4 Weeks 2019 for Each Country = 100)





W19

W22 W25 W28

W10 W13 W16

W07









W34

W31

W40 W43

W37



04

**CHANNEL HEALTH** 

CONTEXT Weekly IT Industry Forum

#### **BUSINESS CHANNELS ARE CONTINUING TO BE HARDEST HIT**



#### Channel Performance in Western and Eastern Europe

% Change in sales through IT Distribution in Euros

4 Weeks to Week 33 (to August 16 2020) vs Same Period 2019