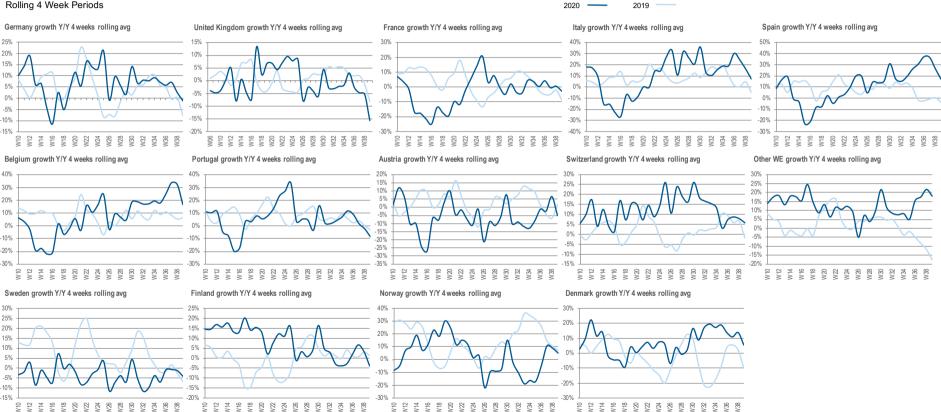

## Weekly %YoY Trend

% Change in sales through IT Distribution in Euros Rolling 4 Week Periods

Distribution sales translated at fixed € exchange rate and includes: UKI, Germany, Italy, France, Spain, Merged countries, Switzerland, Sweden, Austria, Belgium, Denmark, Portugal, Finland, Norway, Poland, Baltics, Czech Republic, Slovakia & Russia