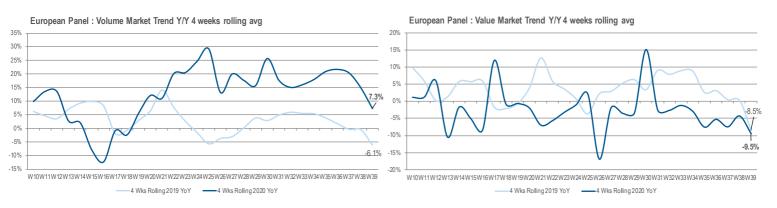

#### Consumer printer volume and Y/Y growth – Europe distribution

<sup>\*</sup> Q3-2020: July + August + 4 weeks of September