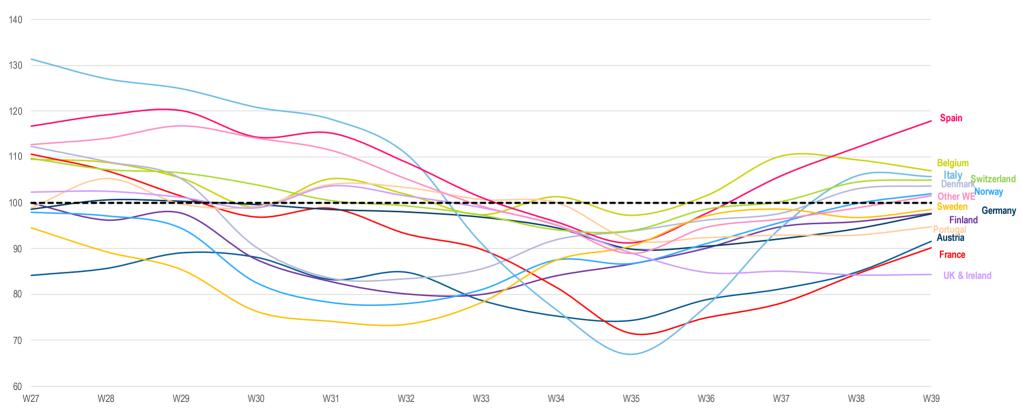

#### BELGIUM STRONG PERFORMANCE... DENMARK TOP PERFORMER IN NORDICS

Index Revenue Trend - Western Europe

Revenue Trend Index (Average 4 Weeks 2019 for Each Country = 100)

4 weekly distribution sales translated at fixed € exchange rate and includes: UKI, Germany, Italy, France, Spain,