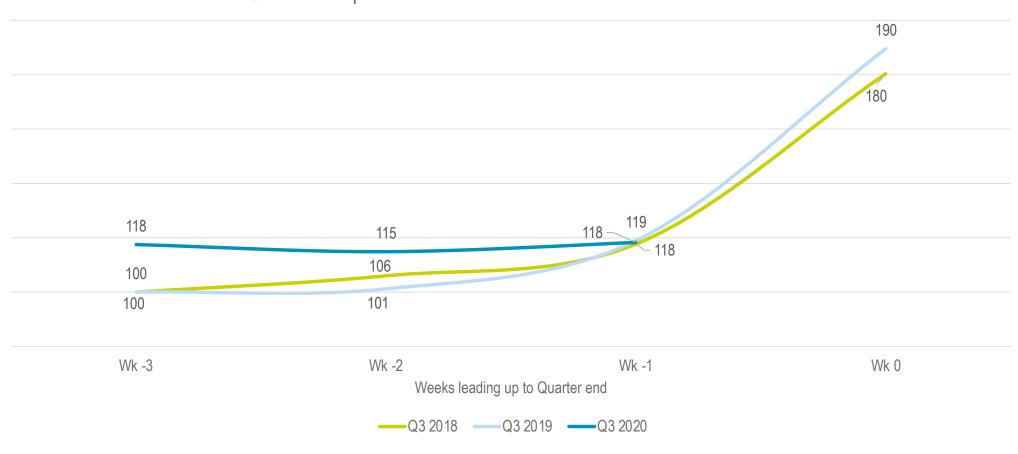

#### DANGEROUS WEEK FOR Y/Y COMPARISONS!

Q3 2018 Sunday 30<sup>th</sup> Sept, full quarter in week 39

Q3 2019 Monday 30<sup>th</sup> Sept, one day in week 40

Q3 2020 Wednesday 30<sup>th</sup> Sept, three days in week 40

## **Key fact**

Q3 2019 **+4.0%** 

Q3 to date 2020 **+6.1%** 

#### Quarter end profile 2020 vs 2019 vs 2018: Normalised Weeks

Distribution sales translated at fixed € exchange rate and includes: UKI, Germany, Italy, France, Spain, Merged countries, Switzerland, Sweden, Austria, Belgium, Denmark, Portugal, Finland, Norway, Poland, Baltics, Czech Republic, Slovakia & Russia.