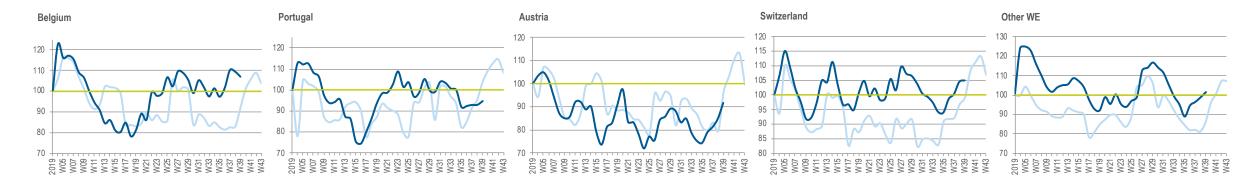

#### BELGIUM STRONG PERFORMANCE... DENMARK TOP PERFORMER IN NORDICS

Index Revenue Trend - Western Europe

Revenue Trend Index (Average 4 Weeks 2019 for Each Country = 100)

4 weekly distribution sales translated at fixed € exchange rate and includes: UKI, Germany, Italy, France, Spain,