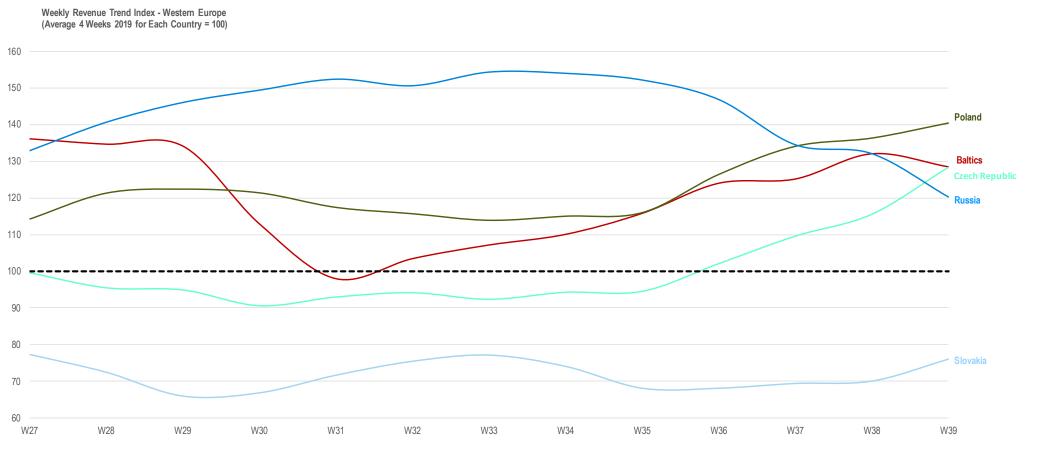

#### **2020 IS DIFFERENT**

Weekly Revenue Trend Index - Europe (Week 36 2018 = 100)