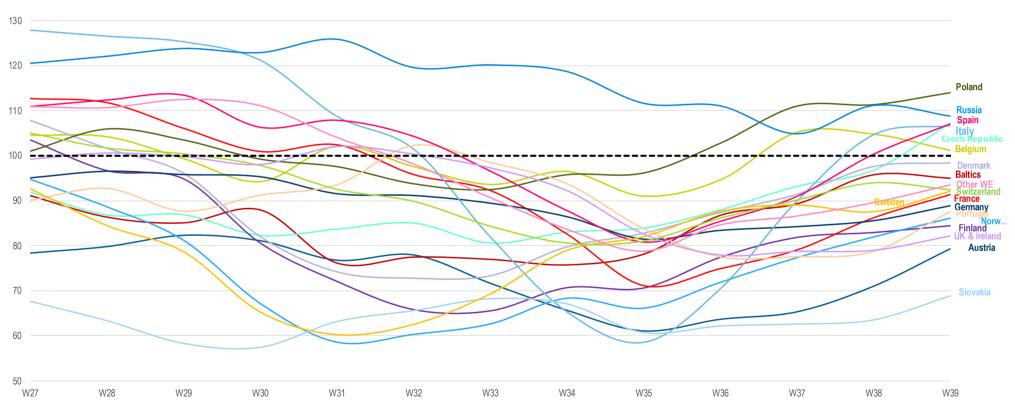

# ANOTHER POSITIVE WEEK OF INCREASING REVENUES (10.1% SEQUENTIAL GROWTH IN WEEK 39)

Weekly Revenue Trend Index - Western Europe (Average 4 Weeks 2019 for Each Country = 100)

4 weekly distribution sales translated at fixed € exchange rate and includes: UKI, Germany, Italy, France, Spain, Merged countries, Switzerland, Sweden, Austria, Belgium, Denmark, Portugal, Finland, Norway, Russia, Poland, Czech, Slovakia, Baltics

#### **2020 IS DIFFERENT**

Weekly Revenue Trend Index - Europe (Week 36 2018 = 100)