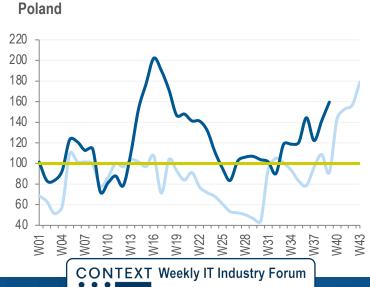

## GERMANY WAVERS, UK DEVIATES, FRANCE FOLLOWS, ITALY & SPAIN OUTPERFORM

Index Revenue Trend - Western Europe
Revenue Trend Index (Average 4 Weeks 2019 for Each Country = 100)

CONTEXT Weekly IT Industry Forum