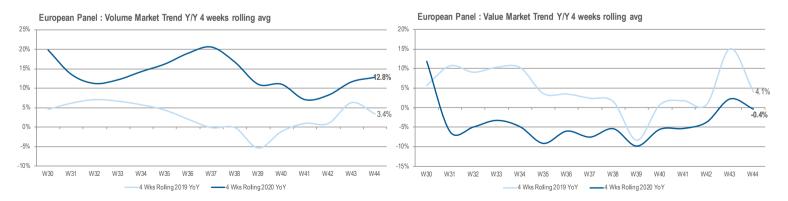

# **VOLUME MARKET DRIVES GROWTH NOT THE VALUE BUSINESS (YoY)**

#### VALUE/VOLUME REVENUE GROWTH

#### VALUE / VOLUME MARKET SHARE (Jan-Sep)