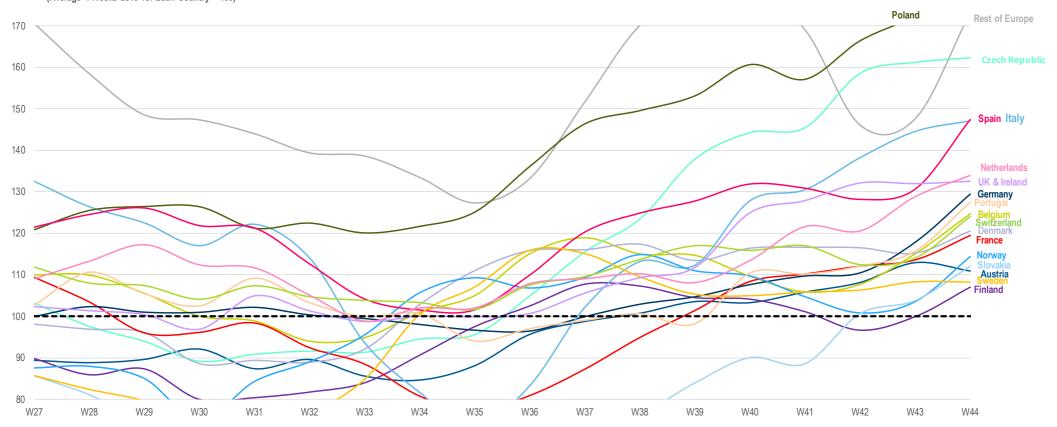

#### Index Volume Market

Revenue Trend Index (Average 4 Weeks 2019 for Each Country = 100)

Weekly Revenue Trend Index Volume - All Countries (Average 4 Weeks 2019 for Each Country = 100)

Distribution sales translated at fixed € exchange rate and includes: UKI, Germany, Italy, France, Spain, Rest of Europe, Netherland, Switzerland, Sweden, Austria, Belgium, Denmark, Portugal, Finland, Norway, Poland, Czech Republic & Slovakia