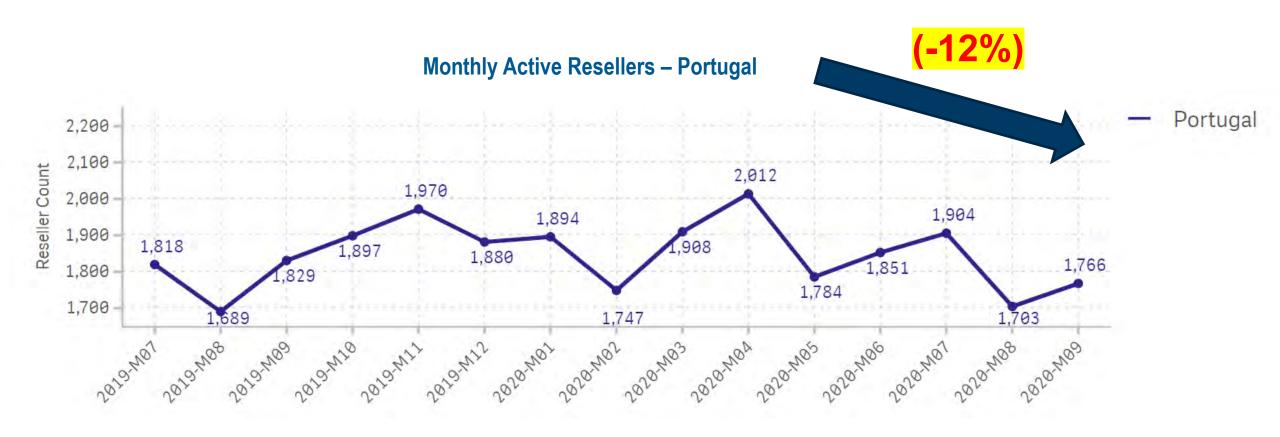

# ADAPTING: 246 FEWER RESELLERS IN SEP VS APR 2020. -12% SINCE THE BEGINNING OF THE PANDEMIC

# AVERAGE REVENUE PER RESELLER HAS IMPROVED IN SEP VS APR 2020 (+30%)

| Country  | Q. | Period   | Q | Reseller Count | Units     | Revenue (EUR) | Avg Revenue Per<br>Reseller |
|----------|----|----------|---|----------------|-----------|---------------|-----------------------------|
| Portugal |    | 2020-M04 |   | 2,012          | 1,805,915 | €99,435,221   | €49,421                     |
| Portugal |    | 2020-M09 |   | 1,766          | 1,979,514 | €113,833,503  | €64,458                     |

(+30%)