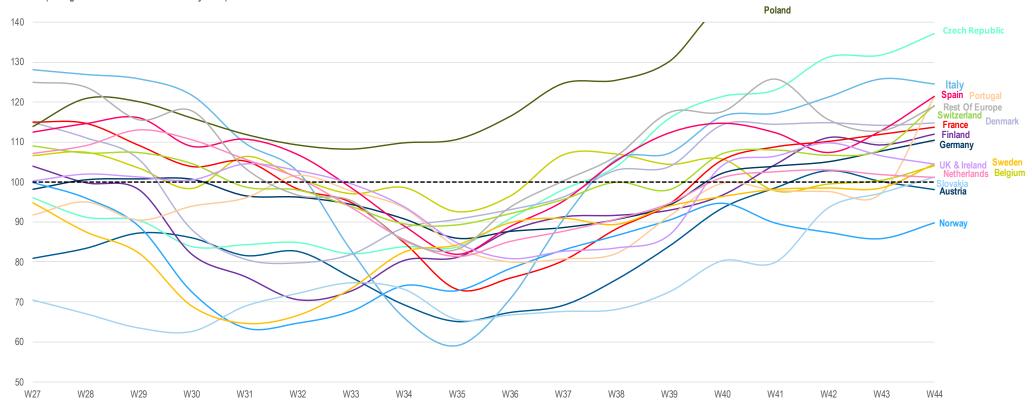

#### **Index Total Market**

Weekly Revenue Trend Index (Average 4 Weeks 2019 for Each Country = 100)

Weekly Revenue Trend Index - All Countries (Average 4 Weeks 2019 for Each Country = 100)

Distribution sales translated at fixed € exchange rate and includes: UKI, Germany, Italy, France, Spain, Rest of Europe, Netherland, Switzerland, Sweden, Austria, Belgium, Denmark, Portugal, Finland, Norway, Poland, Czech Republic & Slovakia .