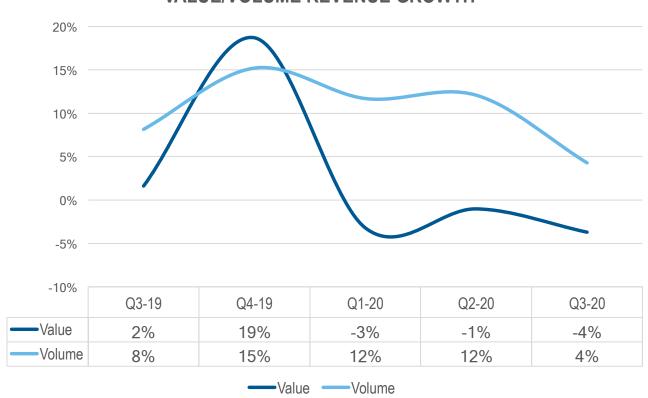

# **VOLUME MARKET DRIVES GROWTH NOT THE VALUE BUSINESS (YoY)**

#### VALUE/VOLUME REVENUE GROWTH