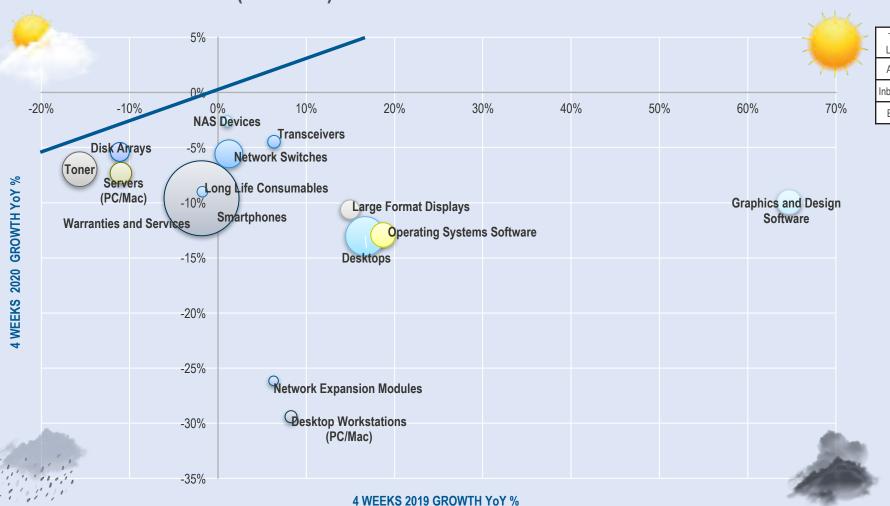

#### **CATEGORY TRENDS: TOP 15 BY % REVENUE DECLINE**

#### 4 Weeks to Week 44 (01/11/20) vs 2019

| Traffic<br>Lights: |      |   |
|--------------------|------|---|
| Above              | 15%  | F |
| Inbetween          |      | E |
| Below              | -20% | E |

| Category                                   | 2019 | 2020 |
|--------------------------------------------|------|------|
| Desktop Workstations (PC/Mac)              | 8%   | -29% |
| Network Expansion Modules                  | 6%   | -26% |
| Desktops                                   | 17%  | -13% |
| Operating Systems Software                 | 19%  | -13% |
| Large Format Displays                      | 15%  | -11% |
| Graphics and Design Software               | 65%  | -10% |
| Warranties and Services                    | -2%  | -10% |
| Smartphones                                | -2%  | -10% |
| Long Life Consumables                      | -2%  | -9%  |
| Servers (PC/Mac)                           | -11% | -7%  |
| Toner                                      | -16% | -7%  |
| Network Switches                           | 1%   | -6%  |
| Disk Arrays                                | -11% | -5%  |
| Transceivers                               | 6%   | -4%  |
| NAS Devices                                | 1%   | -3%  |
| Network Routers                            | 12%  | -1%  |
| Televisions                                | -13% | -1%  |
| Processors                                 | 20%  | 1%   |
| Data Management Software                   | -4%  | 1%   |
| Cables and Connectivity Adapters           | 10%  | 2%   |
| RAM Memory                                 | -30% | 2%   |
| All-in-One Lasers                          | -5%  | 2%   |
| All-In-One Inkjets                         | -3%  | 3%   |
| Laser Printers                             | -10% | 4%   |
| Security Software                          | 25%  | 4%   |
| Office Applications Software               | 20%  | 5%   |
| Ink Cartridges and Tanks                   | -7%  | 5%   |
| Uninterruptable Power Supplies (UPS)       | 3%   | 5%   |
| Tablet PCs                                 | 22%  | 11%  |
| Network Management and Security Appliances | -10% | 12%  |
| Virtualisation Software                    | 28%  | 16%  |
| Network Management Software                | 6%   | 23%  |
| Graphics Cards                             | -5%  | 24%  |
| Database Management Software               | -10% | 25%  |
| Mice                                       | 4%   | 30%  |
| Wireless Access Points                     | -5%  | 31%  |
| Notebooks                                  | 8%   | 33%  |
| Monitors                                   | 8%   | 34%  |
| Keyboards and Keypads                      | 5%   | 35%  |
| Notebook Workstations                      | 14%  | 35%  |
| Motherboards                               | 21%  | 42%  |
| Smart Watches                              | 94%  | 45%  |
| Other Software and Licences                | 35%  | 47%  |
| Docking Stations                           | 17%  | 55%  |
| Mobile Computing Cases                     | -3%  | 77%  |
| Headsets                                   | 79%  | 78%  |
| Web Cameras                                | 8%   | 376% |

Distribution sales translated at fixed € exchange rate.