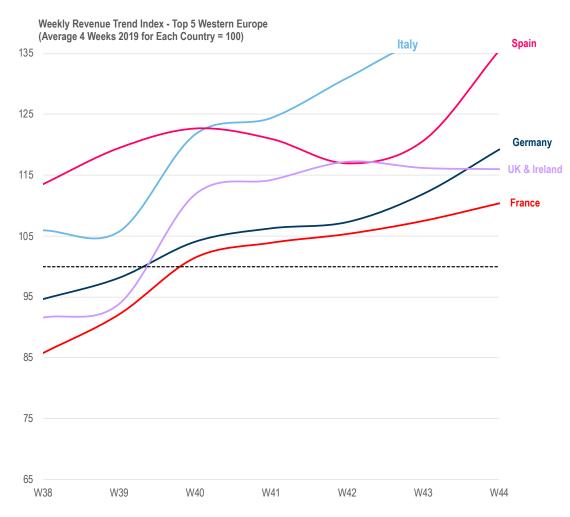

## WEEK 44 – TOP 5 ARE POSITIVE

## WEEK 44 – MAJOR COUNTRIES CONTINUE UP

## THE CLIMB TO ACHIEVE Q4 HAS STARTED