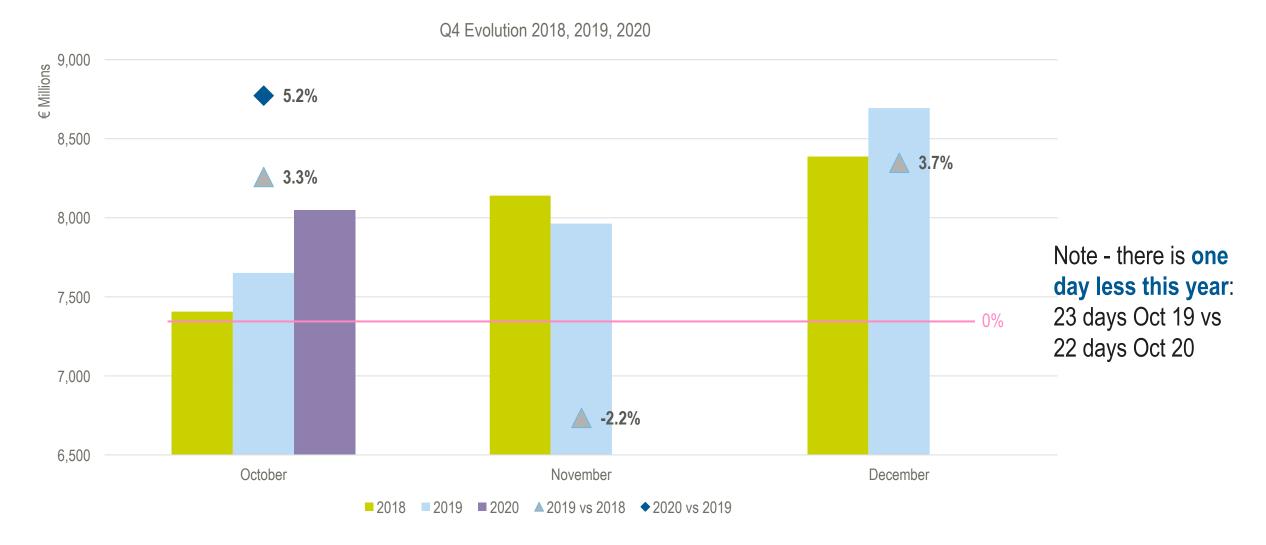

| Mobile Computing Cases            | 0%       |
| 27           | RAM Memory                        | 21%      |
| 28           | Smart Bands and Activity Trackers | 48%      |
| 29           | Powerline Devices                 | 120%     |
| 30           | Smartphone Protective Cases       | 38%      |





- Second wave is been a harder threat to its economy;
- ICT market shows resilience and positive trend;
- The Corporate projects slowdown we believe this downward trend should change soon;
- Good opportunities in mobile computing and entertainment in Q42020.

# MONTHLY/QUARTERLY REPORTS



01

## **MONTHLY/QUARTERLY REVIEW**

Month/quarter actual trends by country, category and vendor compared to prior year

#### OCTOBER IS STARTING VERY FAVOURABLY WITH HUGE BOOST AT END OF MONTH





#### FRANCE IS THE ONLY COUNTRY OF THE BIG 5 TO BE DOWN IN OCTOBER







## TOP VENDORS - LENOVO, DELL EMC, ASUS, ACER, LOGITECH, MSI ENTERS TOP 20







## IMPACT OF LATEST LOCKDOWN STARTS TO BE SEEN IN OCTOBER TONER INDEX



Toner Index - All Countries (Average 4 Weeks 2019 for Each Country = 100)



2019 W01 W02 W03 W04 W05 W06 W07 W08 W09 W10 W11 W12 W13 W14 W15 W16 W17 W18 W19 W20 W21 W22 W23 W24 W25 W26 W27 W28 W29 W30 W31 W32 W33 W34 W35 W36 W37 W38 W39 W40 W41 W42 W43 W44

#### IMPACT OF LATEST LOCKDOWN STARTS TO BE SEEN IN OCTOBER TONER INDEX







2019



# **SECTOR/CATEGORY WEATHER MAPS**



#### **INDUSTRY SECTOR TRENDS: TOP 10 BY REVENUE IN EUROS**



#### 4 Weeks to Week 44 (01/11/20) vs 2019



| Industry Sector                             | 2019 | 2020 |
|-------------