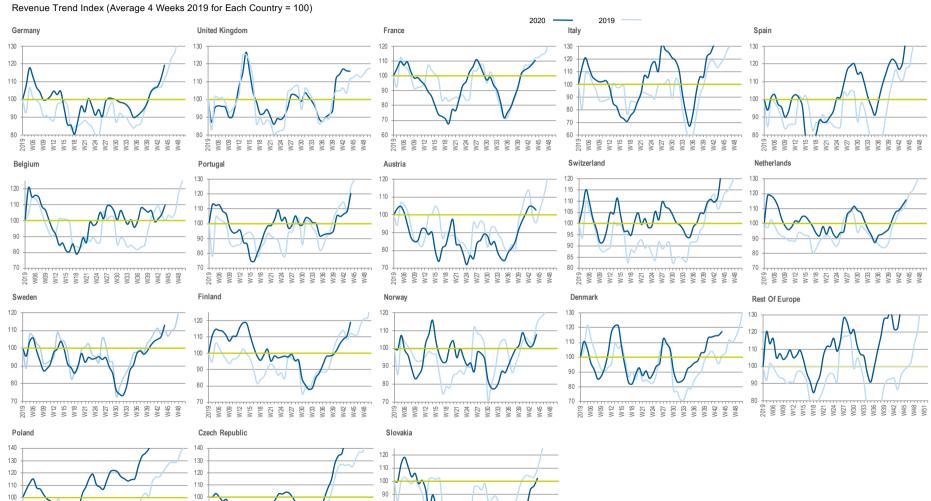

#### **Index Total Market**

Weekly Revenue Trend Index (Average 4 Weeks 2019 for Each Country = 100)

Weekly Revenue Trend Index - All Countries (Average 4 Weeks 2019 for Each Country = 100)

Distribution sales translated at fixed € exchange rate and includes: UKI, Germany, Italy, France, Spain, Rest of Europe, Netherland, Switzerland, Sweden, Austria, Belgium, Denmark, Portugal, Finland, Norway, Poland, Czech Republic & Slovakia .