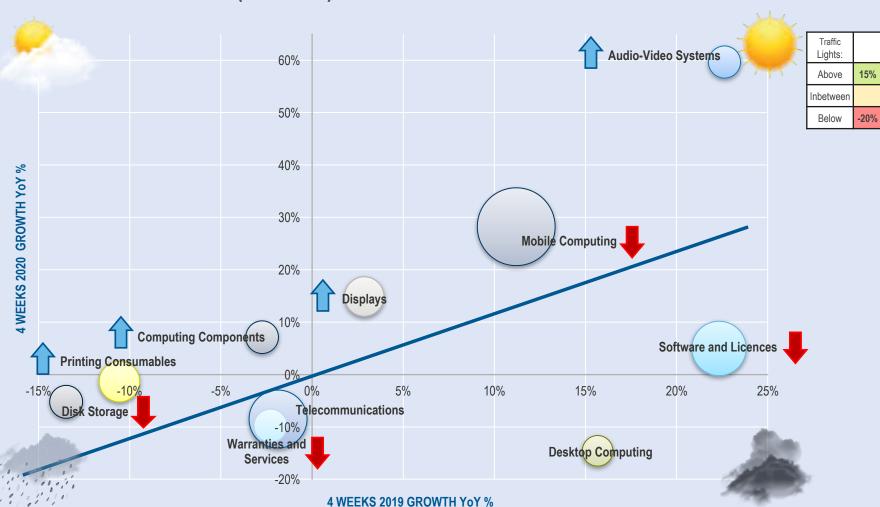

#### **INDUSTRY SECTOR TRENDS: TOP 10 BY REVENUE IN EUROS**

#### 4 Weeks to Week 44 (01/11/20) vs 2019

| Industry Sector                             | 2019 | 2020 |
|---------------------------------------------|------|------|
| Mobile Computing                            | 11%  | 28%  |
| Telecommunications                          | -2%  | -8%  |
| Software and Licences                       | 22%  | 5%   |
| Printing Consumables                        | -11% | -1%  |
| Displays                                    | 3%   | 15%  |
| Warranties and Services                     | -2%  | -10% |
| Disk Storage                                | -13% | -5%  |
| Computing Components                        | -3%  | 7%   |
| Audio-Video Systems                         | 23%  | 60%  |
| Desktop Computing                           | 16%  | -15% |
| Computing Accessories                       | 10%  | 51%  |
| Printing                                    | -6%  | -3%  |
| Networking Systems                          | 4%   | -4%  |
| Server Computing                            | -9%  | 1%   |
| Wearable Devices                            | 54%  | 41%  |
| Data Center Networking and Security         | -5%  | -5%  |
| Wireless Networking                         | -4%  | 28%  |
| Other Networking Equipment                  | 2%   | 3%   |
| Home and Garden                             | 7%   | 66%  |
| Power Equipment                             | 1%   | 8%   |
| Smart Home and Office                       | 24%  | 27%  |
| Connectivity                                | 7%   | 2%   |
| Games Consoles                              | -6%  | 6%   |
| Removable Storage                           | -29% | -7%  |
| Electronics                                 | -26% | 16%  |
| Unified Communications                      | -12% | -8%  |
| Scanner Imaging                             | -3%  | -4%  |
| Security                                    | -27% | -15% |
| Tape Storage                                | -9%  | -14% |
| Terminals, Thin Clients and Points of Sales | 1%   | -36% |
| Photo and Video Cameras                     | -31% | 8%   |
| eHealth Devices                             | 78%  | 40%  |
| Security Devices                            | 8%   | -2%  |
|                                             |      |      |

Distribution sales translated at fixed € exchange rate.