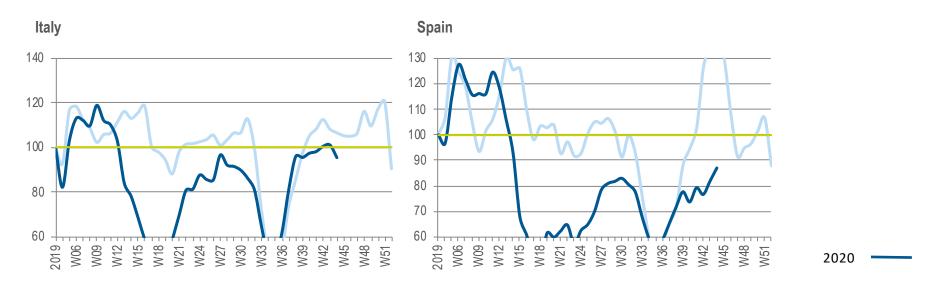

## WEEK 44 – MAJOR COUNTRIES CONTINUE UP

## THE CLIMB TO ACHIEVE Q4 HAS STARTED