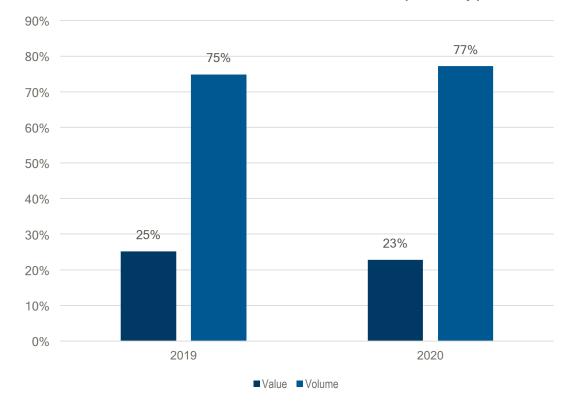

| Pandemic    | W13-19 | 2,249,383,664 | Quarter end |
| W39-20 | 1,681,149,855 | Quarter end | W48-18 | 2,237,550,556 | Year-end    |
| W26-20 | 1,663,037,630 | Quarter end | W50-19 | 2,064,333,393 | Year-end    |
| W03-20 | 1,638,131,619 | Q1          | W40-20 | 2,046,720,852 | Quarter end |





# **PORTUGAL REVIEW**





- Portugal early into lockdown
- Large job losses and limited new jobs
- -13.9% GDP in Q2 2020
- New State of Emergency semi lockdown 6<sup>th</sup> November
- Home office, e-learning new standards imposed by the pandemic
- Continued high expectations
- Value down while companies are closed and new projects are under review

# **VOLUME MARKET DRIVES GROWTH NOT THE VALUE BUSINESS (YoY)**



#### VALUE/VOLUME REVENUE GROWTH



#### VALUE / VOLUME MARKET SHARE (Jan-Sep)







# ADAPTING: 246 FEWER RESELLERS IN SEP VS APR 2020. -12% SINCE THE BEGINNING OF THE PANDEMIC



# AVERAGE REVENUE PER RESELLER HAS IMPROVED IN SEP VS APR 2020 (+30%)



| Country  | Q. | Period   | Q | Reseller Count | Units     | Revenue (EUR) | Avg Revenue Per<br>Reseller |
|----------|----|----------|---|----------------|-----------|---------------|-----------------------------|
| Portugal |    | 2020-M04 |   | 2,012          | 1,805,915 | €99,435,221   | €49,421                     |
| Portugal |    | 2020-M09 |   | 1,766          | 1,979,514 | €113,833,503  | €64,458                     |

(+30%)

#### **ETAIL AND RETAIL ARE THE WINNERS**





#### **Channel Performance**

- % Change in sales through IT Distribution in Euros
- 4 Weeks to Week 43 (to October 25 2020) vs Same Peri