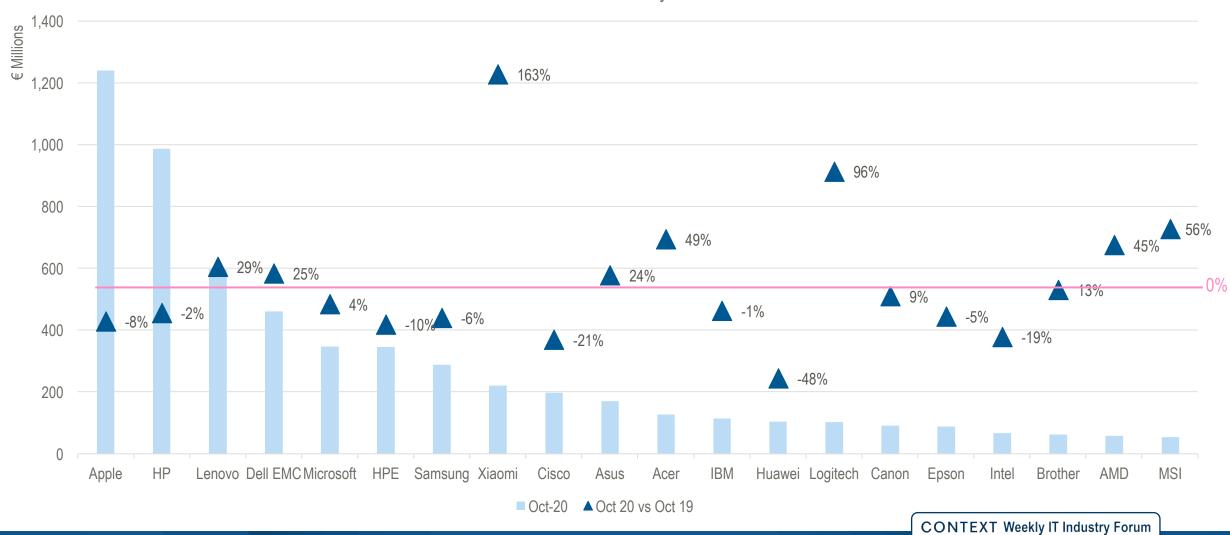

Trackers | 48%      |
| 29           | Powerline Devices                 | 120%     |
| 30           | Smartphone Protective Cases       | 38%      |





- Second wave is been a harder threat to its economy;
- ICT market shows resilience and positive trend;
- The Corporate projects slowdown we believe this downward trend should change soon;
- Good opportunities in mobile computing and entertainment in Q42020.

# MONTHLY/QUARTERLY REPORTS



01

## **MONTHLY/QUARTERLY REVIEW**

Month/quarter actual trends by country, category and vendor compared to prior year

#### OCTOBER IS STARTING VERY FAVOURABLY WITH HUGE BOOST AT END OF MONTH





#### FRANCE IS THE ONLY COUNTRY OF THE BIG 5 TO BE DOWN IN OCTOBER







## TOP VENDORS - LENOVO, DELL EMC, ASUS, ACER, LOGITECH, MSI ENTERS TOP 20







## IMPACT OF LATEST LOCKDOWN STARTS TO BE SEEN IN OCTOBER TONER INDEX



Toner Index - All Countries (Average 4 Weeks 2019 for Each Country = 100)



2019 W01 W02 W03 W04 W05 W06 W07 W08 W09 W10 W11 W12 W13 W14 W15 W16 W17 W18 W19 W20 W21 W22 W23 W24 W25 W26 W27 W28 W29 W30 W31 W32 W33 W34 W35 W36 W37 W38 W39 W40 W41 W42 W43 W44

#### IMPACT OF LATEST LOCKDOWN STARTS TO BE SEEN IN OCTOBER TONER INDEX







2019



# **SECTOR/CATEGORY WEATHER MAPS**



#### **INDUSTRY SECTOR TRENDS: TOP 10 BY REVENUE IN EUROS**



#### 4 Weeks to Week 44 (01/11/20) vs 2019



| Industry Sector                             | 2019 | 2020 |
|---------------------------------------------|------|------|
| Mobile Computing                            | 11%  | 28%  |
| Telecommunications