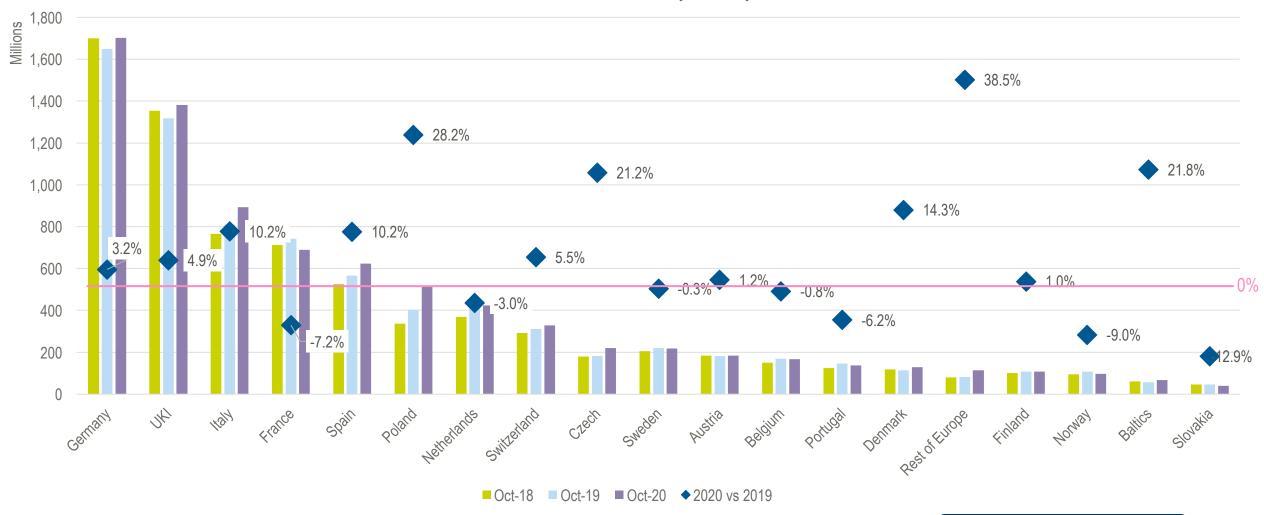

## WEEK 44 – TOP 5 ARE POSITIVE

## WEEK 44 – MAJOR COUNTRIES CONTINUE UP

## THE CLIMB TO ACHIEVE Q4 HAS STARTED