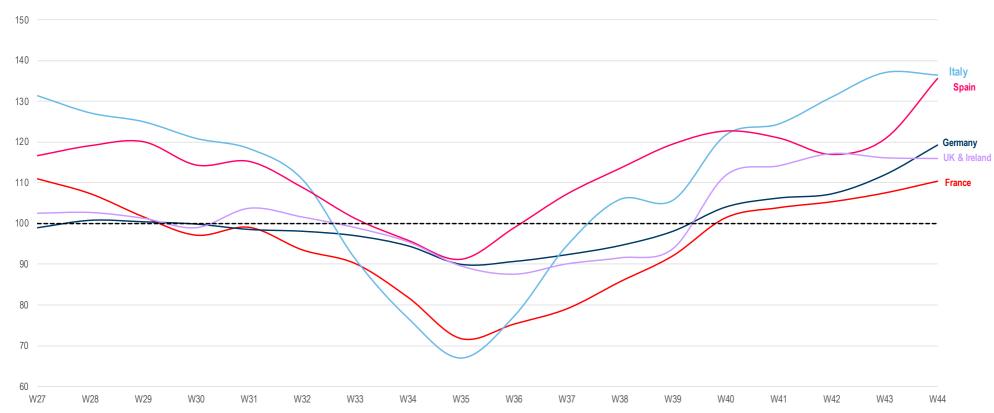

## WEEK 44 – TOP 5 ARE POSITIVE

## WEEK 44 – MAJOR COUNTRIES CONTINUE UP

## THE CLIMB TO ACHIEVE Q4 HAS STARTED