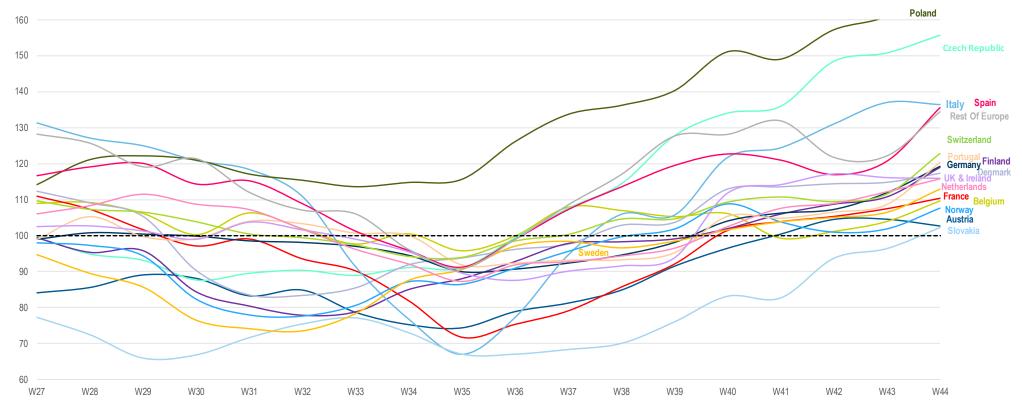

## WEEK 44 – TOP 5 ARE POSITIVE

## WEEK 44 – MAJOR COUNTRIES CONTINUE UP

## THE CLIMB TO ACHIEVE Q4 HAS STARTED