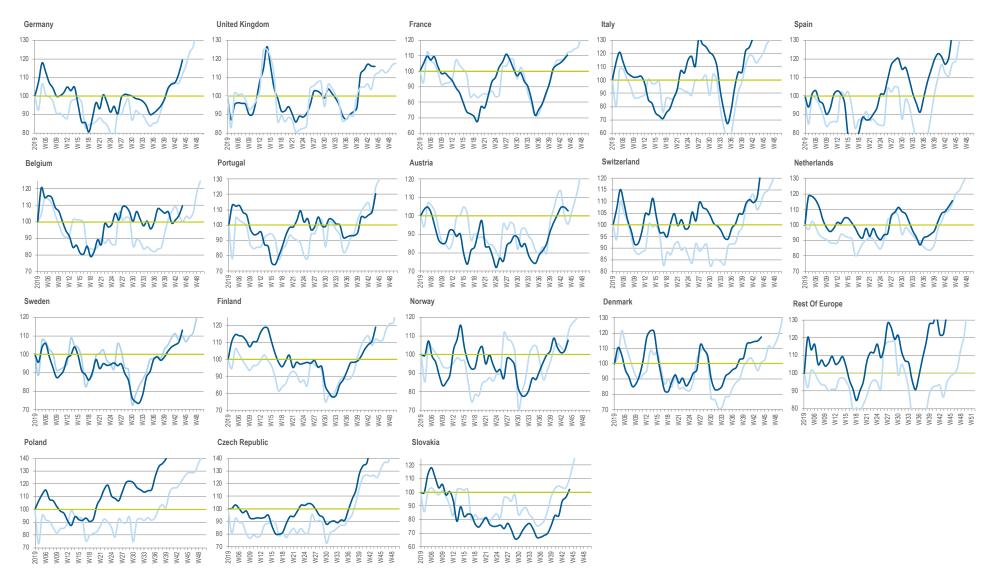

# **TOP TRENDS LEADING UP TO WEEK 44**

## WEEK 44 – TOP 5 ARE POSITIVE

## WEEK 44 – MAJOR COUNTRIES CONTINUE UP

## THE CLIMB TO ACHIEVE Q4 HAS STARTED