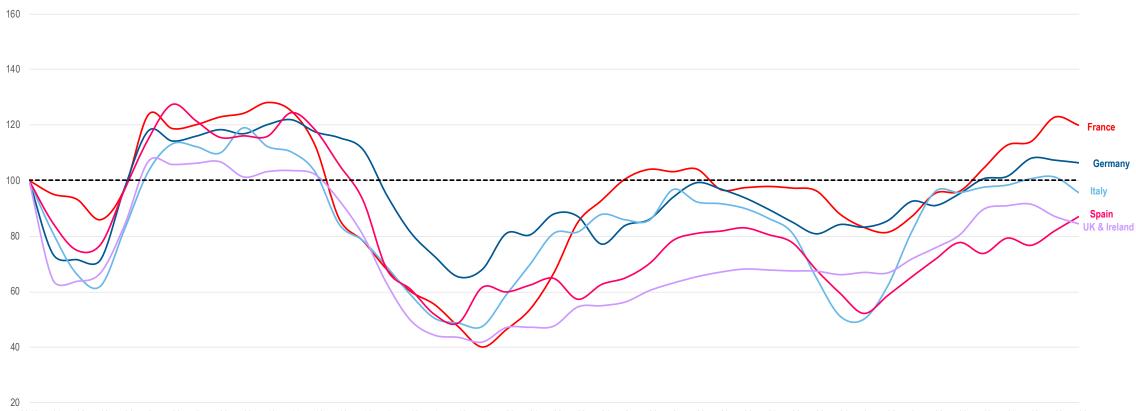

#### OCTOBER IS STARTING VERY FAVOURABLY WITH HUGE BOOST AT END OF MONTH

#### FRANCE IS THE ONLY COUNTRY OF THE BIG 5 TO BE DOWN IN OCTOBER