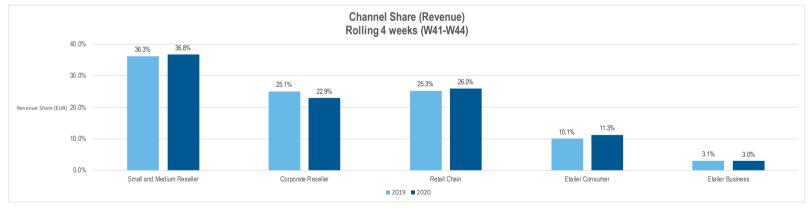

#### **ETAIL AND RETAIL ARE THE WINNERS**

#### **Channel Performance**

- % Change in sales through IT Distribution in Euros
- 4 Weeks to Week 43 (to October 25 2020) vs Same Period 2019

| Business Sectors         | Channel                   | Portugal |
|--------------------------|---------------------------|----------|
| <b>Business Channels</b> | Corporate Reseller        | -24%     |
|                          | Small and Medium Reseller | -4%      |
|                          | Etailer Business          | -11%     |
| Retail Channels          | Etailer Consumer          | 41%      |
|                          | Retail Chain              | 8%       |