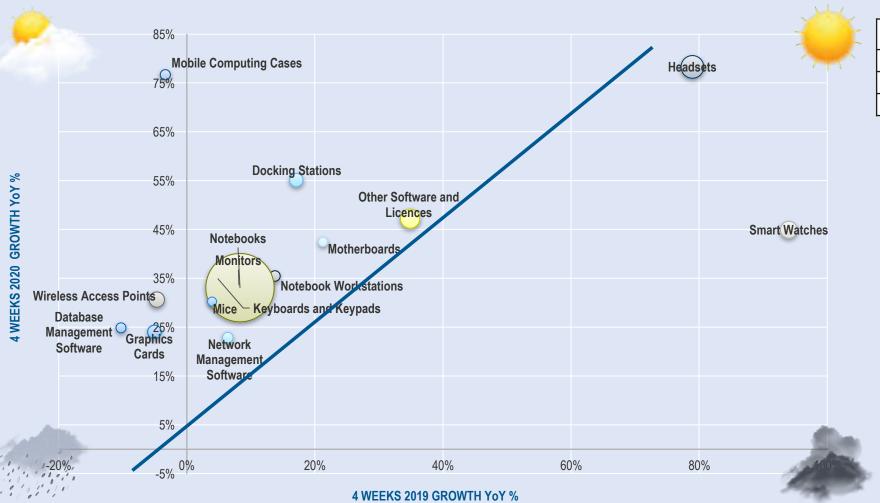

#### **CATEGORY TRENDS: TOP 15 BY % REVENUE GROWTH**

#### 4 Weeks to Week 44 (01/11/20) vs 2019

| Traffic<br>Lights: |      |    |
|--------------------|------|----|
|                    |      | ۱H |
| Above              | 15%  | ╟  |
| Libert             |      | IF |
| Inbetween          |      |    |
|                    | 000/ |    |
| Below              | -20% | IL |

| Category                                   | 2019 | 2020 |
|--------------------------------------------|------|------|
| Web Cameras                                | 8%   | 376% |
| Headsets                                   | 79%  | 78%  |
| Mobile Computing Cases                     | -3%  | 77%  |
| Docking Stations                           | 17%  | 55%  |
| Other Software and Licences                | 35%  | 47%  |
| Smart Watches                              | 94%  | 45%  |
| Motherboards                               | 21%  | 42%  |
| Notebook Workstations                      | 14%  | 35%  |
| Keyboards and Keypads                      | 5%   | 35%  |
| Monitors                                   | 8%   | 34%  |
| Notebooks                                  | 8%   | 33%  |
| Wireless Access Points                     | -5%  | 31%  |
| Mice                                       | 4%   | 30%  |
| Database Management Software               | -10% | 25%  |
| Graphics Cards                             | -5%  | 24%  |
| Network Management Software                | 6%   | 23%  |
| Virtualisation Software                    | 28%  | 16%  |
| Network Management and Security Appliances | -10% | 12%  |
| Tablet PCs                                 | 22%  | 11%  |
| Uninterruptable Power Supplies (UPS)       | 3%   | 5%   |
| Ink Cartridges and Tanks                   | -7%  | 5%   |
| Office Applications Software               | 20%  | 5%   |
| Security Software                          | 25%  | 4%   |
| Laser Printers                             | -10% | 4%   |
| All-In-One Inkjets                         | -3%  | 3%   |
| All-in-One Lasers                          | -5%  | 2%   |
| RAM Memory                                 | -30% | 2%   |
| Cables and Connectivity Adapters           | 10%  | 2%   |
| Data Management Software                   | -4%  | 1%   |
| Processors                                 | 20%  | 1%   |
| Televisions                                | -13% | -1%  |
| Network Routers                            | 12%  | -1%  |
| NAS Devices                                | 1%   | -3%  |
| Transceivers                               | 6%   | -4%  |
| Disk Arrays                                | -11% | -5%  |
| Network Switches                           | 1%   | -6%  |
| Toner                                      | -16% | -7%  |
| Servers (PC/Mac)                           | -11% | -7%  |
| Long Life Consumables                      | -2%  | -9%  |
| Smartphones                                | -2%  | -10% |
| Warranties and Services                    | -2%  | -10% |
| Graphics and Design Software               | 65%  | -10% |
| Large Format Displays                      | 15%  | -11% |
| Operating Systems Software                 | 19%  | -13% |
| Desktops                                   | 17%  | -13% |
| Network Expansion Modules                  | 6%   | -26% |
| Desktop Workstations (PC/Mac)              | 8%   | -29% |

Distribution sales translated at fixed € exchange rate.