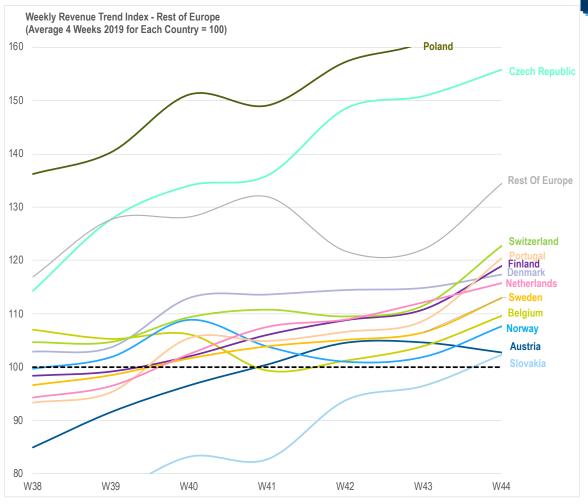

## WEEK 44 – TOP 5 ARE POSITIVE

## WEEK 44 – MAJOR COUNTRIES CONTINUE UP

## THE CLIMB TO ACHIEVE Q4 HAS STARTED