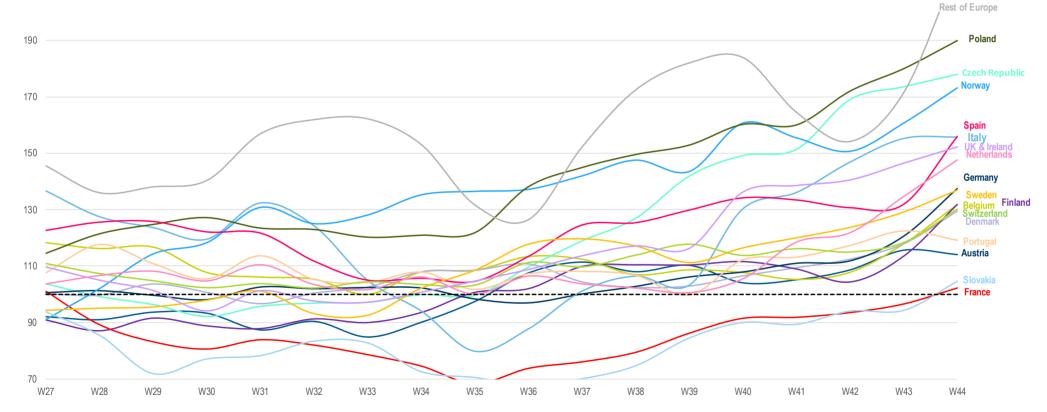

#### **Index Total Market Major Countries**

Weekly Revenue Trend Index (Average 4 Weeks 2019 for Each Country = 100)

Weekly Revenue Trend Index - Major Countries (Average 4 Weeks 2019 for Each Country = 100)

Distribution sales translated at fixed € exchange rate and includes: , Rest of Europe, Netherland, Switzerland, Sweden, Austria, Belgium, Denmark, Portugal, Finland, Norway, Poland, Czech Republic & Slovakia