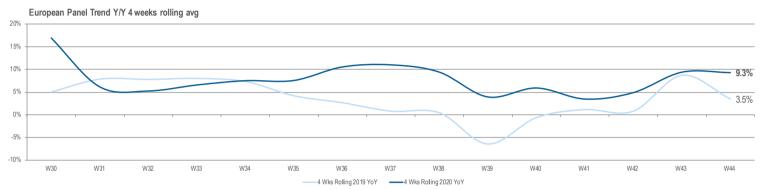

# THE WEEK THAT MARKS A NEW PHASE...

# **TOP TRENDS LEADING UP TO WEEK 44**

## WEEK 44 – TOP 5 ARE POSITIVE

## WEEK 44 – MAJOR COUNTRIES CONTINUE UP

## THE CLIMB TO ACHIEVE Q4 HAS STARTED