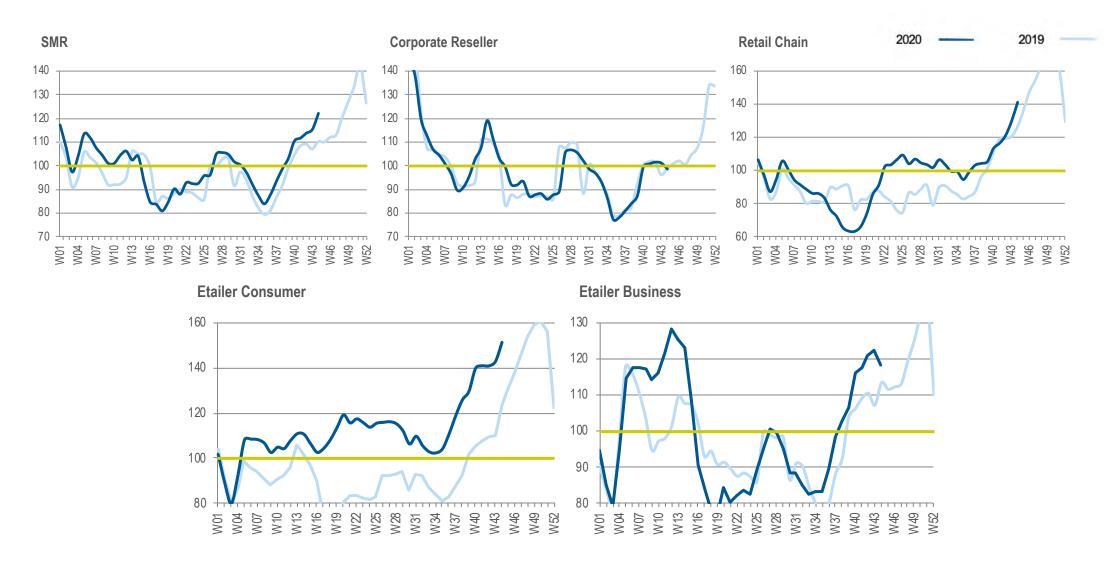

#### NEW CHANNEL INDEX SHOWS WEAKNESS IN CORPORATE RESELLER

2020 —— 2019

Weekly Revenue Trend Index - Channel (Average 4 Weeks 2019 for Each Channel = 100)

# CORPORATE RESELLER CHANNEL CLIMB IS YET TO START (LIKE LAST YEAR)