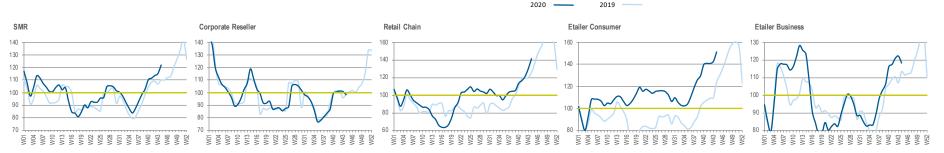

#### Index Channel

Weekly Revenue Trend Index (Average 4 Weeks 2019 for Each Channel = 100)

Index Business Channel

© 2020 CONTEXT CONFIDENTIAL // Not to be reproduced or disseminated without permission

Back to Contents

#### **Index Business Channel**

Weekly Revenue Trend Index (Average 4 Weeks 2019 for Each Country = 100)

Weekly Revenue Trend Index Business Channel - All Countries (Average 4 Weeks 2019 for Each Country = 100)

Business Channel = Small and Medium Reseller, Corporate Reseller & Etailer Business

Distribution sales translated at fixed € exchange rate and includes: UKI, Germany, Italy, France, Spain, Rest of Europe, Netherland, Switzerland, Sweden, Austria, Belgium, Denmark, Portugal, Finland, Norway, Poland, Czech Republic & Slovakia