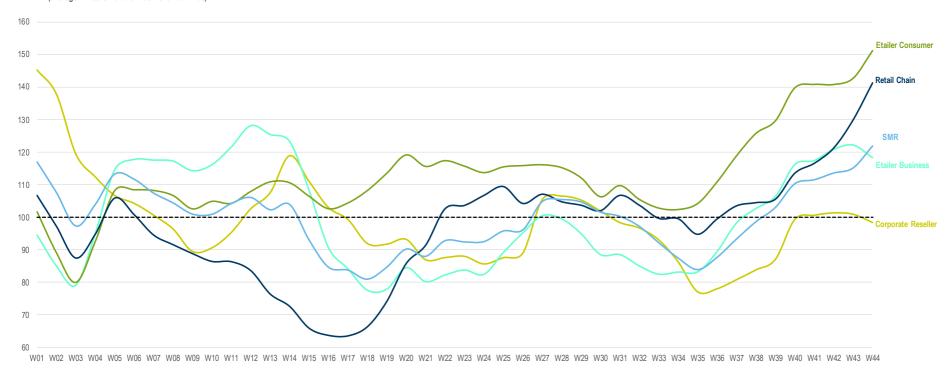

#### NEW CHANNEL INDEX SHOWS WEAKNESS IN CORPORATE RESELLER

2020 —— 2019

Weekly Revenue Trend Index - Channel (Average 4 Weeks 2019 for Each Channel = 100)

# CORPORATE RESELLER CHANNEL CLIMB IS YET TO START (LIKE LAST YEAR)

#### Index Channel

Weekly Revenue Trend Index (Average 4 Weeks 2019 for Each Channel = 100)

Weekly Revenue Trend Index - Channel (Average 4 Weeks 2019 for Each Channel = 100)

Distribution sales translated at fixed € exchange rate and includes: UKI, Germany, Italy, France, Spain, Rest of Europe, Netherland, Switzerland, Sweden, Austria, Belgium, Denmark, Portugal, Finland, Norway, Poland, Czech Republic & Slovakia.