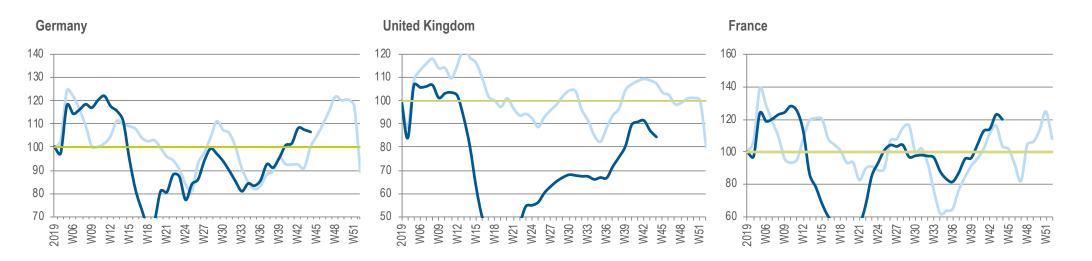

## IMPACT OF LATEST LOCKDOWN STARTS TO BE SEEN IN OCTOBER TONER INDEX

Toner Index - All Countries (Average 4 Weeks 2019 for Each Country = 100)

2019 W01 W02 W03 W04 W05 W06 W07 W08 W09 W10 W11 W12 W13 W14 W15 W16 W17 W18 W19 W20 W21 W22 W23 W24 W25 W26 W27 W28 W29 W30 W31 W32 W33 W34 W35 W36 W37 W38 W39 W40 W41 W42 W43 W44

#### IMPACT OF LATEST LOCKDOWN STARTS TO BE SEEN IN OCTOBER TONER INDEX

2019