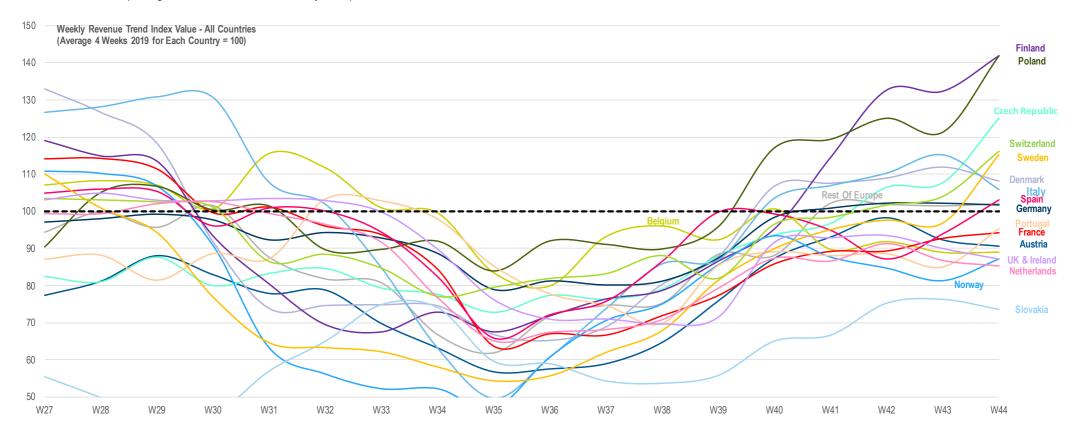

#### Index Channel

Weekly Revenue Trend Index (Average 4 Weeks 2019 for Each Channel = 100)

Weekly Revenue Trend Index - Channel (Average 4 Weeks 2019 for Each Channel = 100)

Distribution sales translated at fixed € exchange rate and includes: UKI, Germany, Italy, France, Spain, Rest of Europe, Netherland, Switzerland, Sweden, Austria, Belgium, Denmark, Portugal, Finland, Norway, Poland, Czech Republic & Slovakia.