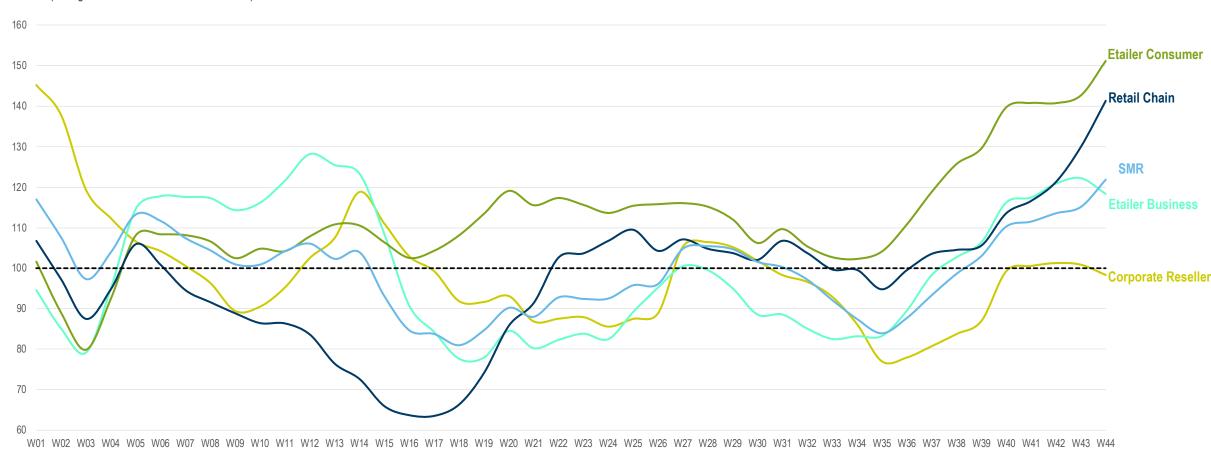

#### NEW CHANNEL INDEX SHOWS WEAKNESS IN CORPORATE RESELLER

2020 —— 2019

Weekly Revenue Trend Index - Channel (Average 4 Weeks 2019 for Each Channel = 100)

# CORPORATE RESELLER CHANNEL CLIMB IS YET TO START (LIKE LAST YEAR)