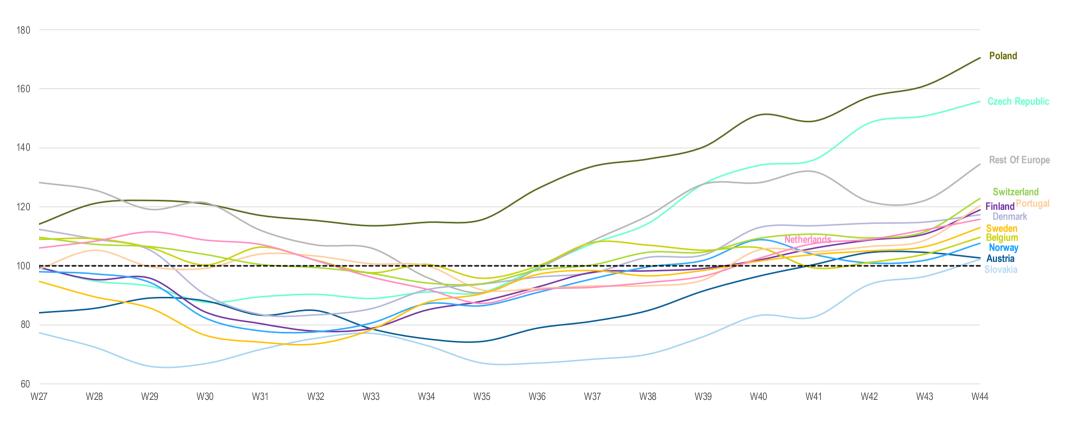

## WEEK 44 – TOP 5 ARE POSITIVE

## WEEK 44 – MAJOR COUNTRIES CONTINUE UP

## THE CLIMB TO ACHIEVE Q4 HAS STARTED

#### **Index Total Market Major Countries**

Weekly Revenue Trend Index (Average 4 Weeks 2019 for Each Country = 100)

Weekly Revenue Trend Index - Major Countries (Average 4 Weeks 2019 for Each Country = 100)

Distribution sales translated at fixed € exchange rate and includes: , Rest of Europe, Netherland, Switzerland, Sweden, Austria, Belgium, Denmark, Portugal, Finland, Norway, Poland, Czech Republic & Slovakia