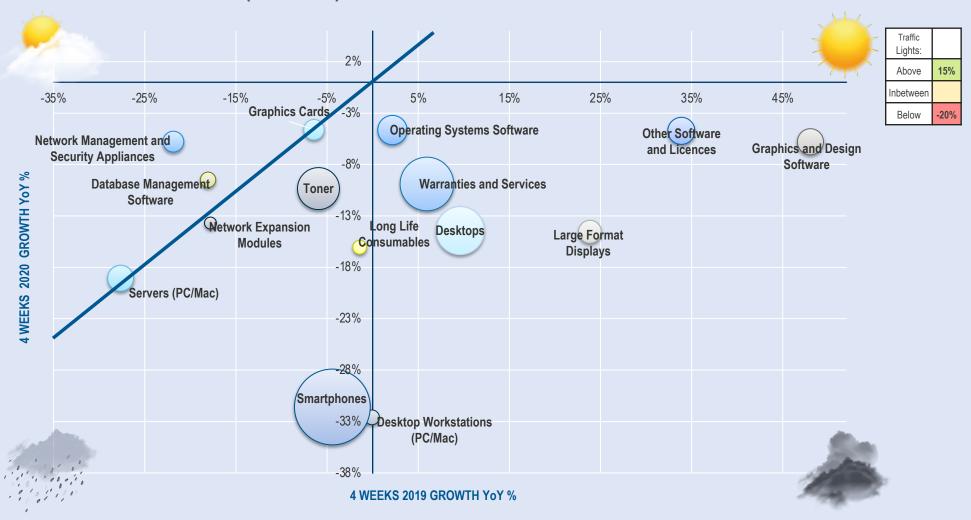

## **CATEGORY TRENDS: TOP 15 BY % REVENUE DECLINE**

#### 4 Weeks to Week 41 (11/10/20) vs 2019

Distribution sales translated at fixed € exchange rate.

04

**CHANNEL HEALTH** 