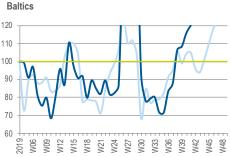

#### IN E EUROPE VALUE IS THE STORY

Index Volume Market - Eastern Europe

Revenue Trend Index (Average 4 Weeks 2019 for Each Country = 100)

2019

#### Index Value Market - Eastern Europe

Revenue Trend Index (Average 4 Weeks 2019 for Each Country = 100)

4 weekly distribution sales translated at fixed € exchange rate and includes: Poland, Baltics, Czech, Slovakia