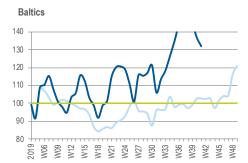

#### IN E EUROPE VALUE IS THE STORY

Index Volume Market - Eastern Europe

Revenue Trend Index (Average 4 Weeks 2019 for Each Country = 100)

2019

#### Index Value Market - Eastern Europe

Revenue Trend Index (Average 4 Weeks 2019 for Each Country = 100)

4 weekly distribution sales translated at fixed € exchange rate and includes: Poland, Baltics, Czech, Slovakia

#### Index Total Market EE

Weekly Revenue Trend Index (Average 4 Weeks 2019 for Each Country = 100)

Weekly Revenue Trend Index - Western Europe (Average 4 Weeks 2019 for Each Country = 100)

Distribution sales translated at fixed € exchange rate and includes: Poland, Baltics, Czech Republic, Slovakia & Russia.