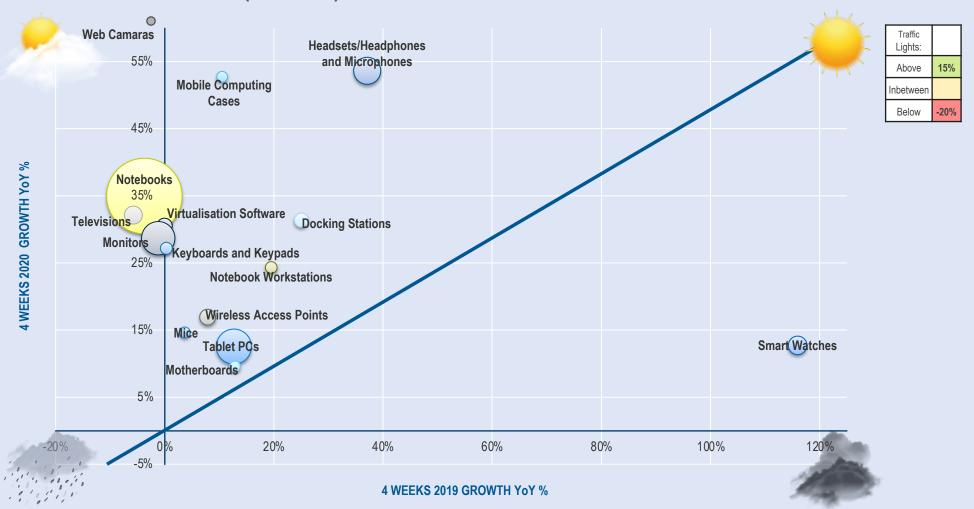

#### **CATEGORY TRENDS: TOP 15 BY % REVENUE GROWTH**

#### 4 Weeks to Week 41 (11/10/20) vs 2019

Distribution sales translated at fixed € exchange rate.