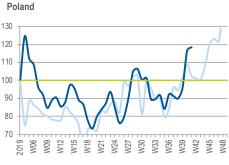

#### IN E EUROPE VALUE IS THE STORY

Index Volume Market - Eastern Europe

Revenue Trend Index (Average 4 Weeks 2019 for Each Country = 100)

2019

#### Index Value Market - Eastern Europe

Revenue Trend Index (Average 4 Weeks 2019 for Each Country = 100)

4 weekly distribution sales translated at fixed € exchange rate and includes: Poland, Baltics, Czech, Slovakia