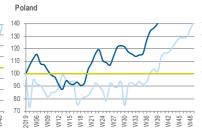

#### IN E EUROPE VALUE IS THE STORY

Index Volume Market - Eastern Europe

Revenue Trend Index (Average 4 Weeks 2019 for Each Country = 100)

2019

#### Index Value Market - Eastern Europe

Revenue Trend Index (Average 4 Weeks 2019 for Each Country = 100)

4 weekly distribution sales translated at fixed € exchange rate and includes: Poland, Baltics, Czech, Slovakia

#### Index Total Market EE

Weekly Revenue Trend Index (Average 4 Weeks 2019 for Each Country = 100)

Weekly Revenue Trend Index - Western Europe (Average 4 Weeks 2019 for Each Country = 100)

Distribution sales translated at fixed € exchange rate and includes: Poland, Baltics, Czech Republic, Slovakia & Russia.