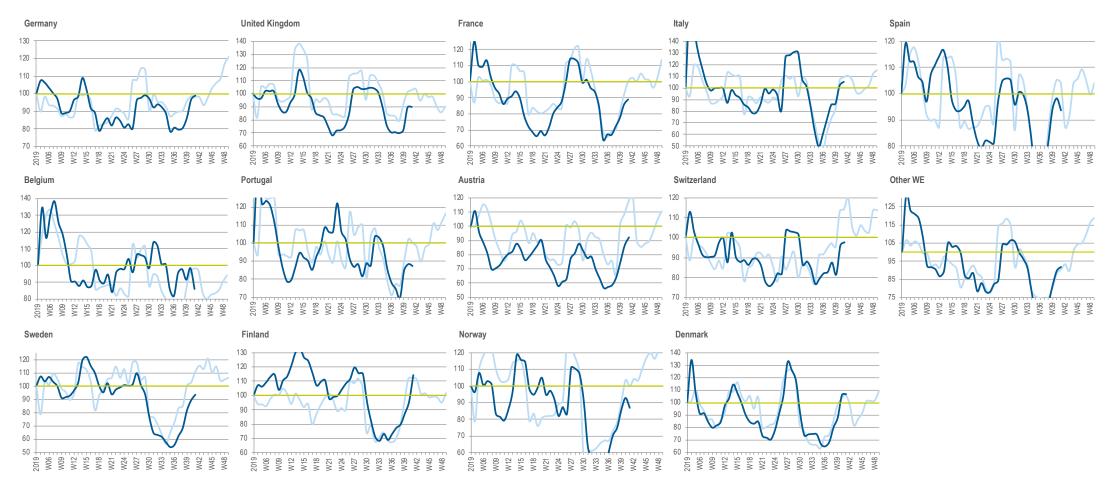

## **VALUE IN W EUROPE: POSITIVE TREND IN GERMANY (25% OF VALUE IN WE)**

Index Value Market - Western Europe

Revenue Trend Index (Average 4 Weeks 2019 for Each Country = 100)

4 weekly distribution sales translated at fixed € exchange rate and includes: UKI, Germany, Italy, France, Spain,

CONTEXT Weekly IT Industry Forum

2019

2020