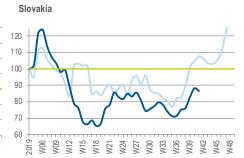

#### IN E EUROPE VALUE IS THE STORY

Index Volume Market - Eastern Europe

Revenue Trend Index (Average 4 Weeks 2019 for Each Country = 100)

2019

#### Index Value Market - Eastern Europe

Revenue Trend Index (Average 4 Weeks 2019 for Each Country = 100)

4 weekly distribution sales translated at fixed € exchange rate and includes: Poland, Baltics, Czech, Slovakia

#### Index Total Market EE

Weekly Revenue Trend Index (Average 4 Weeks 2019 for Each Country = 100)

Weekly Revenue Trend Index - Western Europe (Average 4 Weeks 2019 for Each Country = 100)

Distribution sales translated at fixed € exchange rate and includes: Poland, Baltics, Czech Republic, Slovakia & Russia.