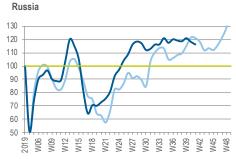

#### IN E EUROPE VALUE IS THE STORY

Index Volume Market - Eastern Europe

Revenue Trend Index (Average 4 Weeks 2019 for Each Country = 100)

2019