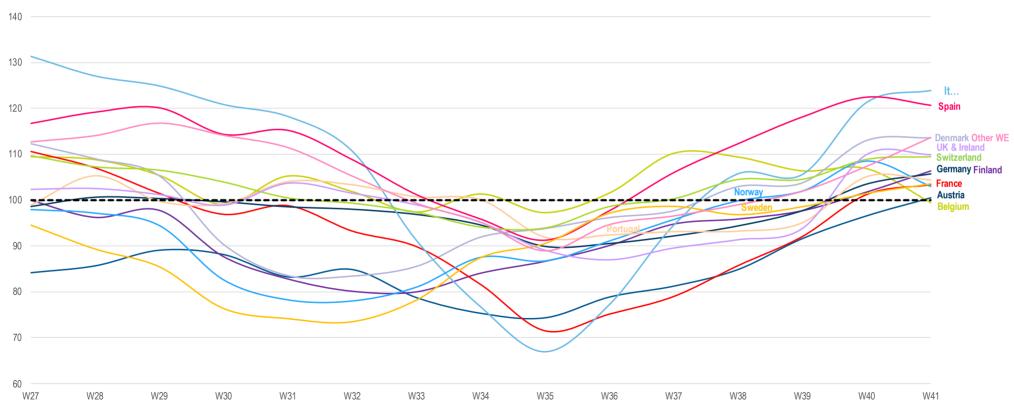

## **VOLUME IN W EUROPE: BELGIUM, NORDICS AND GERMANY SHOW SOME SOFTENING**

Index Volume Market - Western Europe

Revenue Trend Index (Average 4 Weeks 2019 for Each Country = 100)

4 weekly distribution sales translated at fixed € exchange rate and includes: UKI, Germany, Italy, France, Spain,

CONTEXT Weekly IT Industry Forum

2020

2019