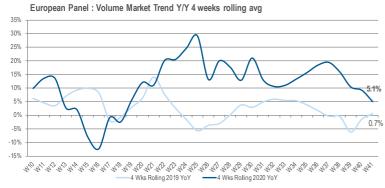

#### **Index Volume Market**

Revenue Trend Index (Average 4 Weeks 2019 for Each Country = 100)

Weekly Revenue Trend Index Volume - All Countries (Average 4 Weeks 2019 for Each Country = 100)

Index Value Market