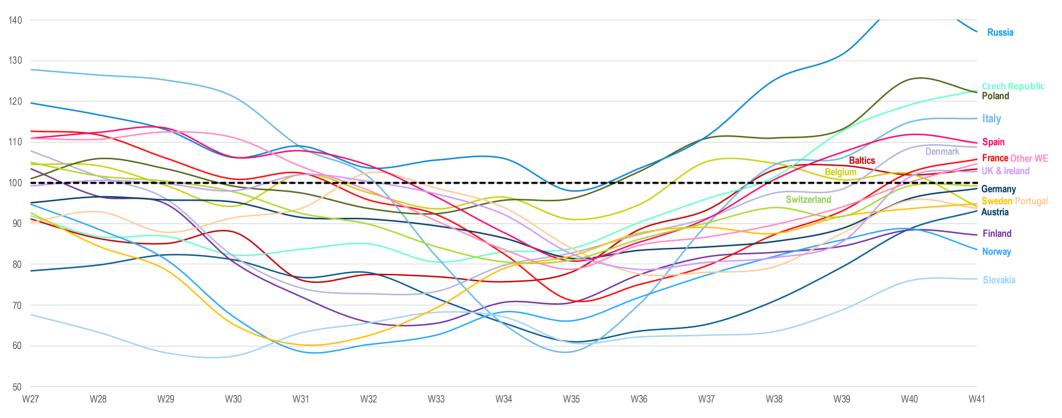

#### WEEK 41 – ALL COUNTRIES EXCEPT ONE TREND ABOVE BASE 100

Weekly Revenue Trend Index - All Countries (Average 4 Weeks 2019 for Each Country = 100)

4 weekly distribution sales translated at fixed € exchange rate and includes: UKI, Germany, Italy, France, Spain, Merged countries, Switzerland, Sweden, Austria, Belgium, Denmark, Portugal, Finland, Norway