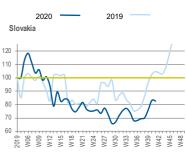

#### IN E EUROPE VALUE IS THE STORY

Index Volume Market - Eastern Europe

Revenue Trend Index (Average 4 Weeks 2019 for Each Country = 100)

2019

#### Index Value Market - Eastern Europe

Revenue Trend Index (Average 4 Weeks 2019 for Each Country = 100)

4 weekly distribution sales translated at fixed € exchange rate and includes: Poland, Baltics, Czech, Slovakia

#### Index Total Market EE

Weekly Revenue Trend Index (Average 4 Weeks 2019 for Each Country = 100)

Weekly Revenue Trend Index - Western Europe (Average 4 Weeks 2019 for Each Country = 100)

Distribution sales translated at fixed € exchange rate and includes: Poland, Baltics, Czech Republic, Slovakia & Russia.