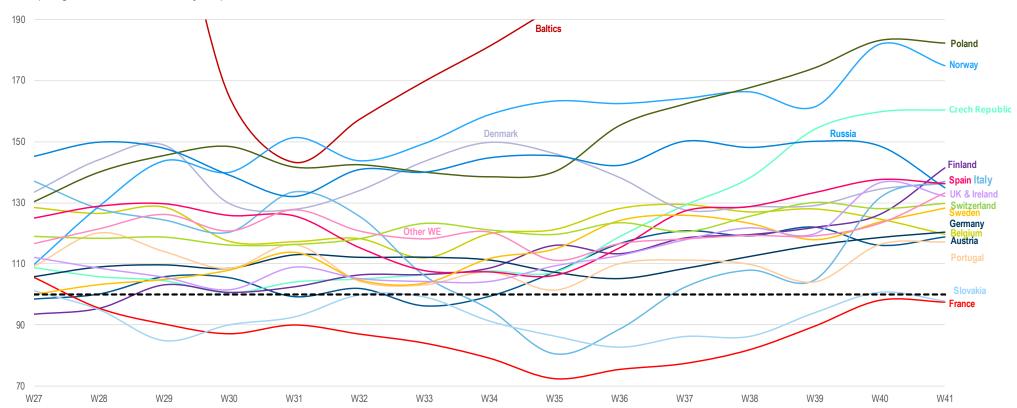

## **VALUE IN W EUROPE: POSITIVE TREND IN GERMANY (25% OF VALUE IN WE)**

Index Value Market - Western Europe

Revenue Trend Index (Average 4 Weeks 2019 for Each Country = 100)

4 weekly distribution sales translated at fixed € exchange rate and includes: UKI, Germany, Italy, France, Spain,

CONTEXT Weekly IT Industry Forum

2019

2020