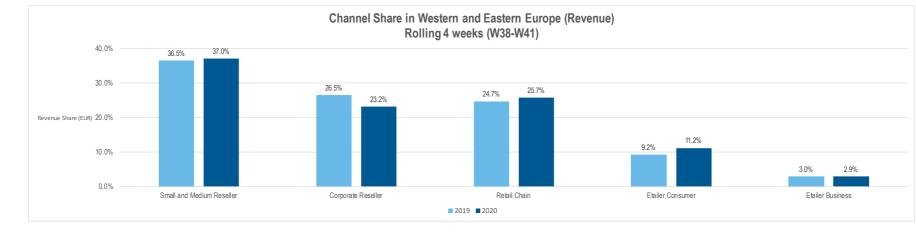

#### Channel Performance in Western and Eastern Europe

- % Change in sales through IT Distribution in Euros
- 4 Weeks to Week 41 (to October 11 2020) vs Same Period 2019

| Business Sectors  | Channel                   |
|-------------------|---------------------------|
| Business Channels | Corporate Reseller        |
|                   | Small and Medium Reseller |
|                   | Etailer Business          |
| Retail Channels   | Etailer Consumer          |
|                   | Retail Chain              |