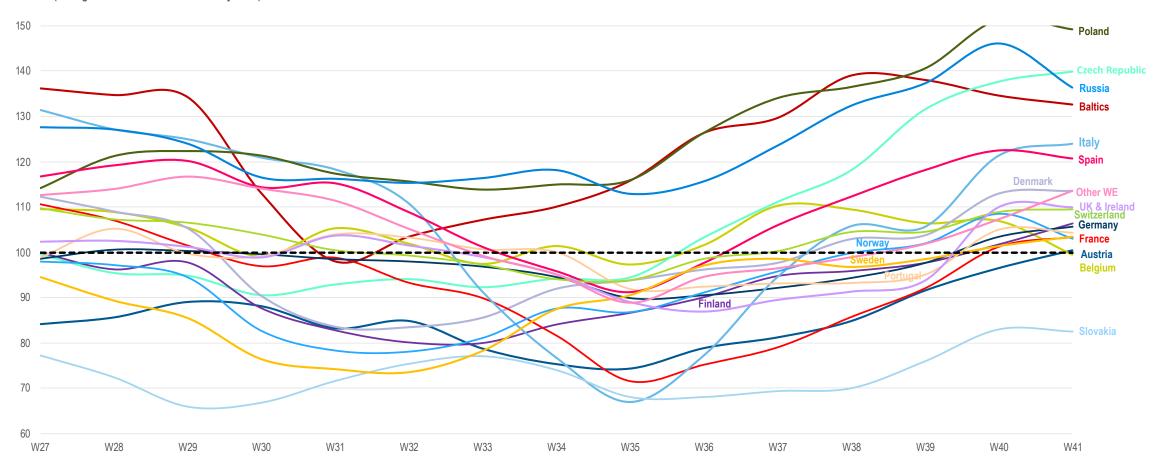

#### WEEK 41 – ALL COUNTRIES EXCEPT ONE TREND ABOVE BASE 100

Weekly Revenue Trend Index - All Countries (Average 4 Weeks 2019 for Each Country = 100)

4 weekly distribution sales translated at fixed € exchange rate and includes: UKI, Germany, Italy, France, Spain, Merged countries, Switzerland, Sweden, Austria, Belgium, Denmark, Portugal, Finland, Norway