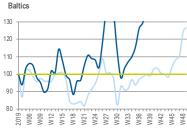

#### IN E EUROPE VALUE IS THE STORY

Index Volume Market - Eastern Europe

Revenue Trend Index (Average 4 Weeks 2019 for Each Country = 100)

2019

#### Index Value Market - Eastern Europe

Revenue Trend Index (Average 4 Weeks 2019 for Each Country = 100)

4 weekly distribution sales translated at fixed € exchange rate and includes: Poland, Baltics, Czech, Slovakia

#### Index Total Market EE

Weekly Revenue Trend Index (Average 4 Weeks 2019 for Each Country = 100)

Weekly Revenue Trend Index - Western Europe (Average 4 Weeks 2019 for Each Country = 100)

Distribution sales translated at fixed € exchange rate and includes: Poland, Baltics, Czech Republic, Slovakia & Russia.