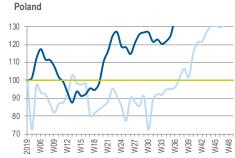

#### Index Value Market - Eastern Europe

Revenue Trend Index (Average 4 Weeks 2019 for Each Country = 100)

4 weekly distribution sales translated at fixed € exchange rate and includes: Poland, Baltics, Czech, Slovakia