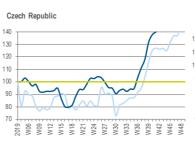

#### IN E EUROPE VALUE IS THE STORY

Index Volume Market - Eastern Europe

Revenue Trend Index (Average 4 Weeks 2019 for Each Country = 100)

2019

#### Index Value Market - Eastern Europe

Revenue Trend Index (Average 4 Weeks 2019 for Each Country = 100)

4 weekly distribution sales translated at fixed € exchange rate and includes: Poland, Baltics, Czech, Slovakia

#### Index Total Market EE

Weekly Revenue Trend Index (Average 4 Weeks 2019 for Each Country = 100)

Weekly Revenue Trend Index - Western Europe (Average 4 Weeks 2019 for Each Country = 100)

Distribution sales translated at fixed € exchange rate and includes: Poland, Baltics, Czech Republic, Slovakia & Russia.