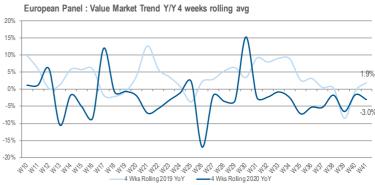

#### **Index Value Market**

Revenue Trend Index (Average 4 Weeks 2019 for Each Country = 100)

Weekly %YoY Trend

© 2020 CONTEXT CONFIDENTIAL // Not to be reproduced or disseminated without permission

Back to Contents