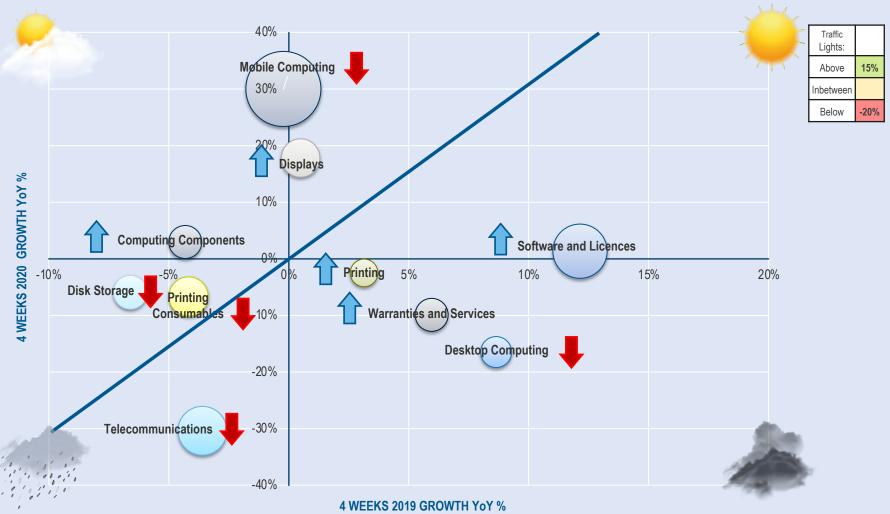

## **SECTOR/CATEGORY WEATHER MAPS**

#### **INDUSTRY SECTOR TRENDS: TOP 10 BY REVENUE IN EUROS**