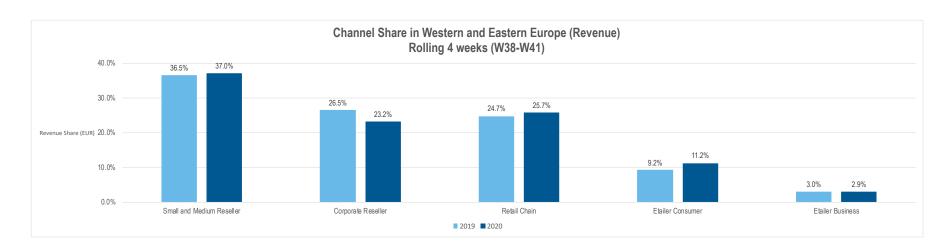

#### **BUSINESS CHANNELS ARE CONTINUING TO BE HARDEST HIT**

#### Channel Performance in Western and Eastern Europe

- % Change in sales through IT Distribution in Euros
- 4 Weeks to Week 41 (to October 11 2020) vs Same Period 2019

| Business Sectors  | Channel                   |
|-------------------|---------------------------|
| Business Channels | Corporate Reseller        |
|                   | Small and Medium Reseller |
|                   | Etailer Business          |
| Retail Channels   | Etailer Consumer          |
|                   | Retail Chain              |

#### Week 41 Week 39 **CHANNEL TREND CHANNEL TREND** WE EE WE EE Total Total -12% 13% -9% -15% -9% -14% 2% 6% 3% 15% -2% -2% -10% -11% -10% 30% 11% 26% 21% 4% 18% 2% 8% 6% 48% 15% 30%

| CHANNEL TREND |                  |  |  |  |
|---------------|------------------|--|--|--|
| EE            | Total            |  |  |  |
| -17%          | -10%             |  |  |  |
| 19%           | 9%               |  |  |  |
| -20%          | -2%              |  |  |  |
| 8%            | 31%              |  |  |  |
| 35%           | 26%              |  |  |  |
|               | -17% 19% -20% 8% |  |  |  |