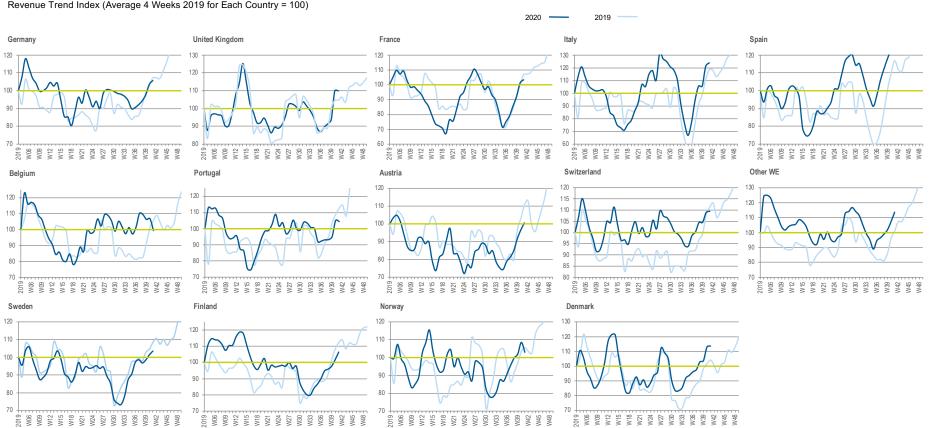

#### WEEK 41 – ALL COUNTRIES EXCEPT ONE TREND ABOVE BASE 100

Weekly Revenue Trend Index - All Countries (Average 4 Weeks 2019 for Each Country = 100)

4 weekly distribution sales translated at fixed € exchange rate and includes: UKI, Germany, Italy, France, Spain, Merged countries, Switzerland, Sweden, Austria, Belgium, Denmark, Portugal, Finland, Norway