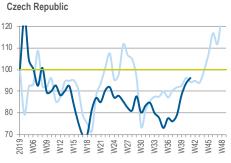

#### IN E EUROPE VALUE IS THE STORY

Index Volume Market - Eastern Europe

Revenue Trend Index (Average 4 Weeks 2019 for Each Country = 100)

2019

#### Index Value Market - Eastern Europe

Revenue Trend Index (Average 4 Weeks 2019 for Each Country = 100)

4 weekly distribution sales translated at fixed € exchange rate and includes: Poland, Baltics, Czech, Slovakia