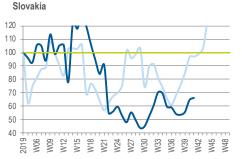

#### IN E EUROPE VALUE IS THE STORY

Index Volume Market - Eastern Europe

Revenue Trend Index (Average 4 Weeks 2019 for Each Country = 100)

2019

#### Index Value Market - Eastern Europe

Revenue Trend Index (Average 4 Weeks 2019 for Each Country = 100)

4 weekly distribution sales translated at fixed € exchange rate and includes: Poland, Baltics, Czech, Slovakia