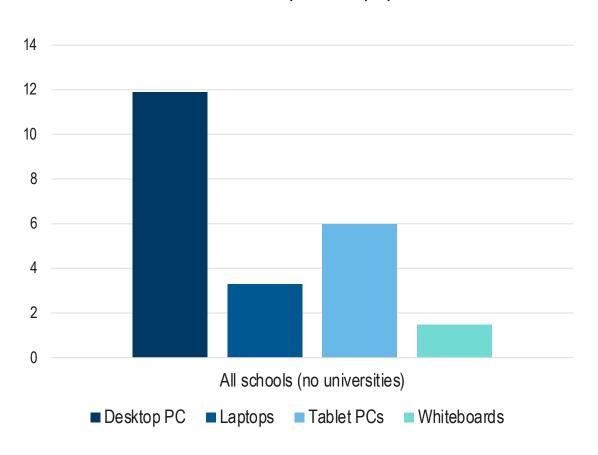

#### **CURRENT IT HARDWARE EQUIPMENT AT SCHOOLS IN GERMANY**

IT-Hardware per 100 pupils

Internet connection at schools

Source: WDR 2020/08 Survey at 3691 schools in Germany