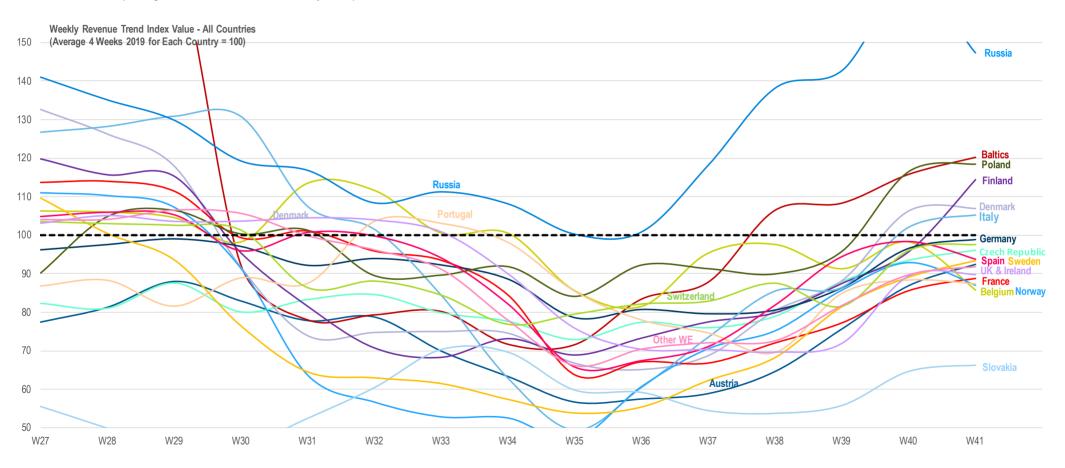

#### WEEK 41 – ALL COUNTRIES EXCEPT ONE TREND ABOVE BASE 100

Weekly Revenue Trend Index - All Countries (Average 4 Weeks 2019 for Each Country = 100)

4 weekly distribution sales translated at fixed € exchange rate and includes: UKI, Germany, Italy, France, Spain, Merged countries, Switzerland, Sweden, Austria, Belgium, Denmark, Portugal, Finland, Norway