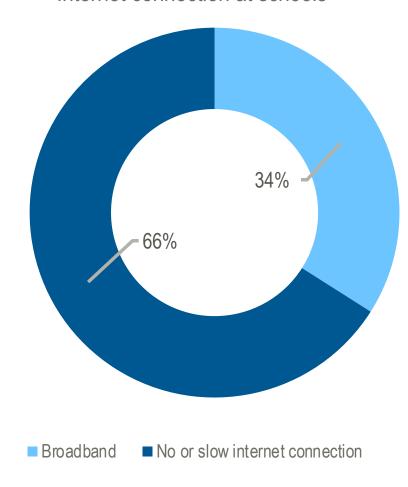

#### **CURRENT IT HARDWARE EQUIPMENT AT SCHOOLS IN GERMANY**

IT-Hardware per 100 pupils

Internet connection at schools

Source: WDR 2020/08 Survey at 3691 schools in Germany