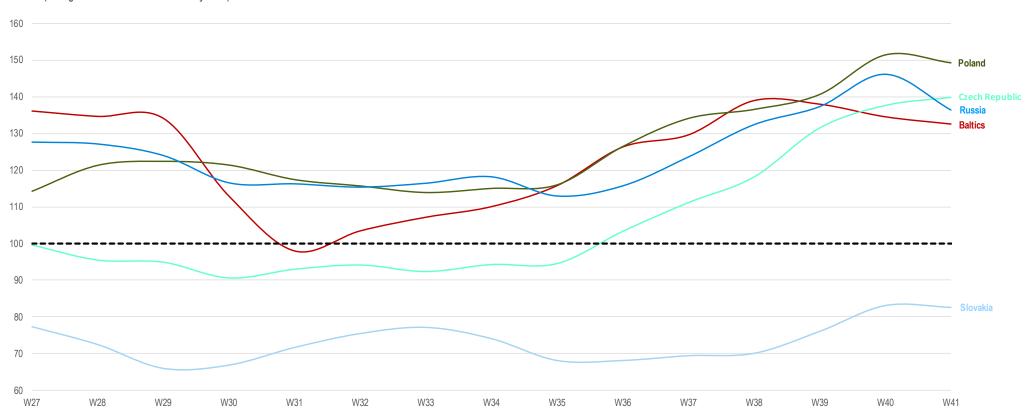

#### IN E EUROPE VALUE IS THE STORY

Index Volume Market - Eastern Europe

Revenue Trend Index (Average 4 Weeks 2019 for Each Country = 100)

2019

#### Index Value Market - Eastern Europe

Revenue Trend Index (Average 4 Weeks 2019 for Each Country = 100)

4 weekly distribution sales translated at fixed € exchange rate and includes: Poland, Baltics, Czech, Slovakia