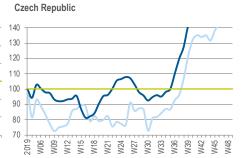

#### IN E EUROPE VALUE IS THE STORY

Index Volume Market - Eastern Europe

Revenue Trend Index (Average 4 Weeks 2019 for Each Country = 100)

2019

#### Index Value Market - Eastern Europe

Revenue Trend Index (Average 4 Weeks 2019 for Each Country = 100)

4 weekly distribution sales translated at fixed € exchange rate and includes: Poland, Baltics, Czech, Slovakia

#### Index Total Market EE

Weekly Revenue Trend Index (Average 4 Weeks 2019 for Each Country = 100)

Weekly Revenue Trend Index - Western Europe (Average 4 Weeks 2019 for Each Country = 100)

Distribution sales translated at fixed € exchange rate and includes: Poland, Baltics, Czech Republic, Slovakia & Russia.