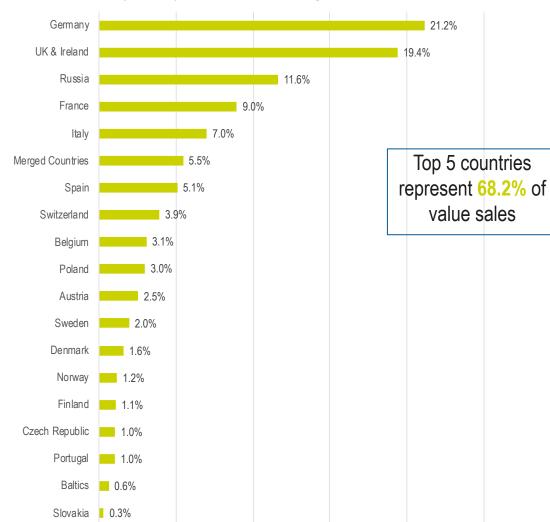

## LEVELS OF CONCENTRATION OF VOLUME/VALUE BY COUNTRY Q3

Merged Countries

Switzerland

Czech Republic

Sweden

Austria

Belgium

Portugal

Denmark

Slovakia 0.5%

2.6%

2.6%

1.9%

1.9%

1.8%

Top 5 countries represent **60.7%** of volume sales