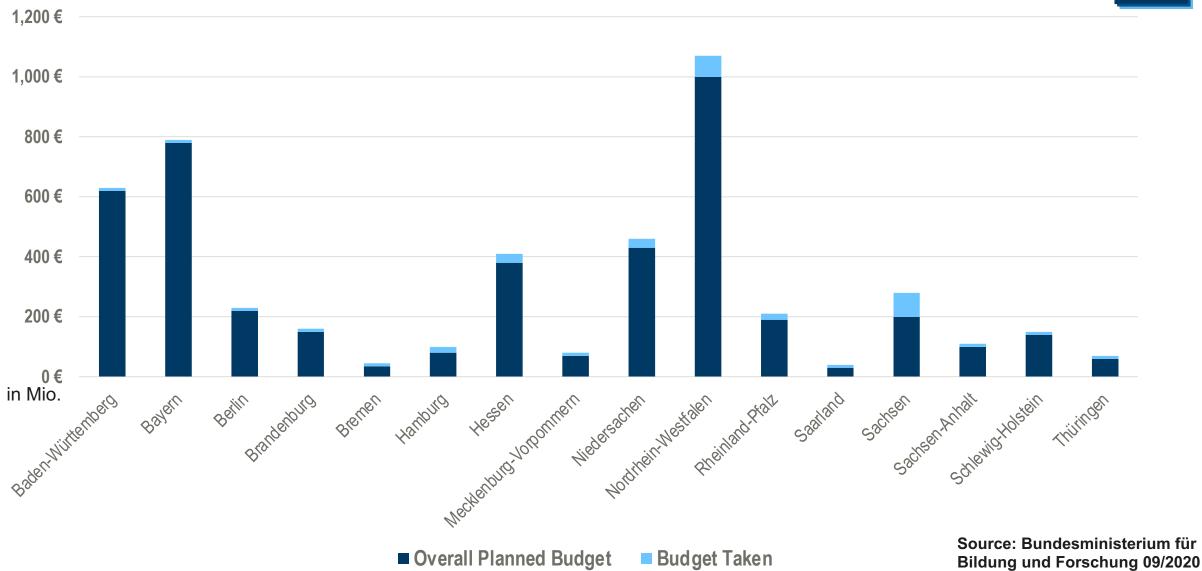

#### **GERMANY'S BUDGET FOR THE "DIGITAL PACT" – 5 YEAR PLAN 2019-2024**

#### EDUCATION – HUGE DRIVER OF GROWTH ACROSS EUROPE – 1.2BN€ EXCL GERMANY

Acceleration of huge 5 year IT investment plan Ifor schools aunched in May 2019, of which little has so far been spent

Laptops and tablets for disadvantaged children who have to work from home (May-Sept 2020) 125mn€

**165mn€** on IT equipment and **400mn€** for internet access for schools (March/April 2020 and May 2020)

91mn€ on IT in schools (Sept 2020)

**150,000** PC's for Andalucia, **350,000** for Catalonia totalling **260mn**€ (June 2020)

**80mn€** on notebooks and tablets, announced early in the crisis