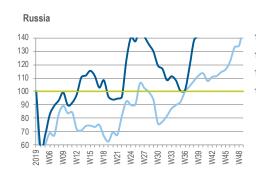

#### IN E EUROPE VALUE IS THE STORY

Index Volume Market - Eastern Europe

Revenue Trend Index (Average 4 Weeks 2019 for Each Country = 100)

2019

#### Index Value Market - Eastern Europe

Revenue Trend Index (Average 4 Weeks 2019 for Each Country = 100)

4 weekly distribution sales translated at fixed € exchange rate and includes: Poland, Baltics, Czech, Slovakia

#### Index Total Market EE

Weekly Revenue Trend Index (Average 4 Weeks 2019 for Each Country = 100)

Weekly Revenue Trend Index - Western Europe (Average 4 Weeks 2019 for Each Country = 100)

Distribution sales translated at fixed € exchange rate and includes: Poland, Baltics, Czech Republic, Slovakia & Russia.