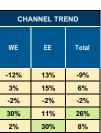

#### **BUSINESS CHANNELS ARE CONTINUING TO BE HARDEST HIT**

#### Channel Performance in Western and Eastern Europe

- % Change in sales through IT Distribution in Euros
- 4 Weeks to Week 41 (to October 11 2020) vs Same Period 2019

| Business Sectors  | Channel                   |
|-------------------|---------------------------|
| Business Channels | Corporate Reseller        |
|                   | Small and Medium Reseller |
|                   | Etailer Business          |
| Retail Channels   | Etailer Consumer          |
|                   | Retail Chain              |

#### Week 41 Week 39 **CHANNEL TREND CHANNEL TREND** WE EE WE EE Total Total -12% 13% -9% -15% -9% -14% 2% 6% 3% 15% -2% -2% -10% -11% -10% 30% 11% 26% 21% 4% 18% 2% 8% 6% 48% 15% 30%

| CHANNEL TREND |                  |  |  |  |
|---------------|------------------|--|--|--|
| EE            | Total            |  |  |  |
| -17%          | -10%             |  |  |  |
| 19%           | 9%               |  |  |  |
| -20%          | -2%              |  |  |  |
| 8%            | 31%              |  |  |  |
| 35%           | 26%              |  |  |  |
|               | -17% 19% -20% 8% |  |  |  |