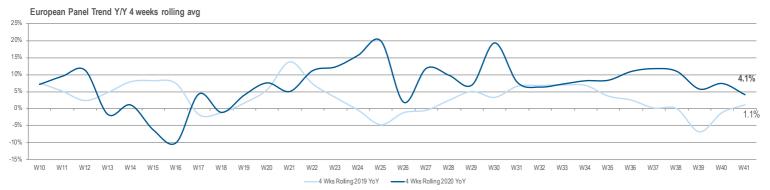

#### Weekly %YoY Trend

% Change in sales through IT Distribution in Euros Rolling 4 Week Periods

Largest Industry

Back to Contents

Rank-Rank.

W41

W40

Largest IT Industry Sectors and Countries in Western and Eastern Europe