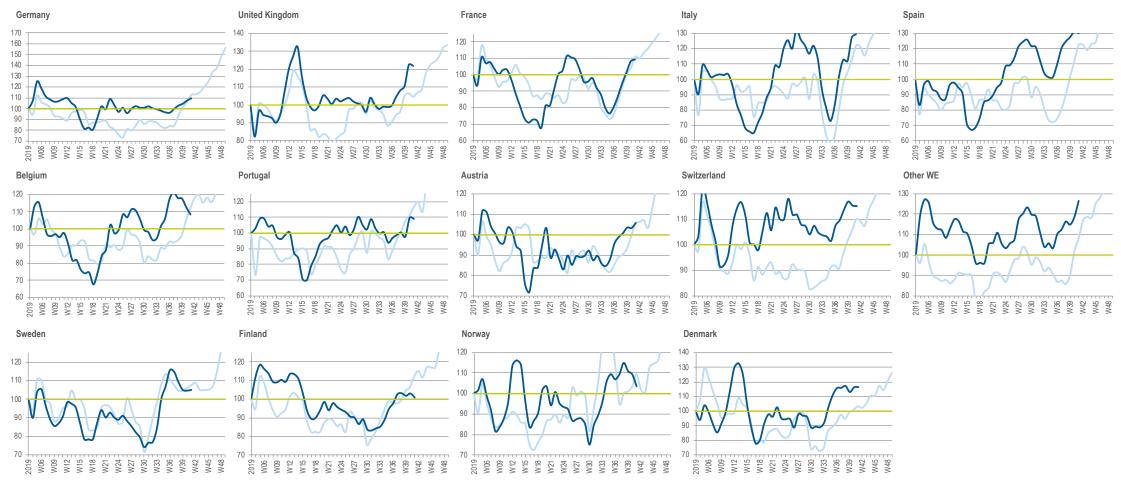

## **VOLUME IN W EUROPE: BELGIUM, NORDICS AND GERMANY SHOW SOME SOFTENING**

Index Volume Market - Western Europe

Revenue Trend Index (Average 4 Weeks 2019 for Each Country = 100)

4 weekly distribution sales translated at fixed € exchange rate and includes: UKI, Germany, Italy, France, Spain,

CONTEXT Weekly IT Industry Forum

2020

2019