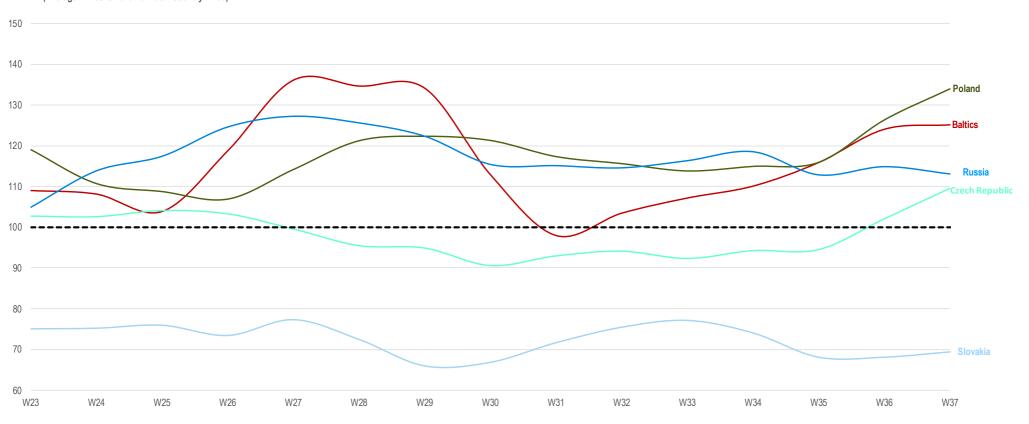

## **ANOTHER POSITIVE WEEK – ITALY BOUNCES BACK**

Weekly Revenue Trend Index - All Countries (Average 4 Weeks 2019 for Each Country = 100)

4 weekly distribution sales translated at fixed € exchange rate and includes: UKI, Germany, Italy, France, Spain, Merged countries, Switzerland, Sweden, Austria, Belgium, Denmark, Portugal, Finland, Norway, Russia, Poland, Czech, Slovakia, Baltics

### **ACCELERATING ON Y/Y COMPARISON FROM 8.1% TO 9.6%**

4 Wks Rolling 2019 YoY ——4 Wks Rolling 2020 YoY

Distribution sales translated at fixed € exchange rate and includes: UKI, Germany, Italy, France, Spain, Merged countries, Switzerland, Sweden, Austria, Belgium, Denmark, Portugal, Finland, Norway, Poland, Baltics, Czech Republic, Slovakia & Russia.