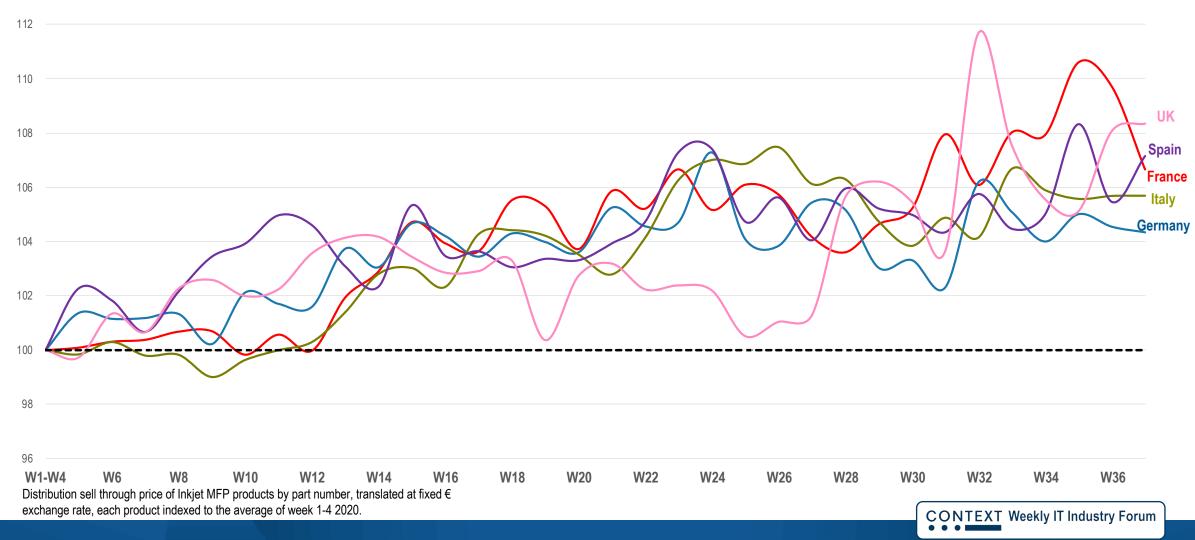

## INKJET MFP APP <u>UPWARD TENDENCY</u> TOP 5 – FRANCE REJOINS THE PACK

#### Weekly Inkjet MFP Average Product Price Trend