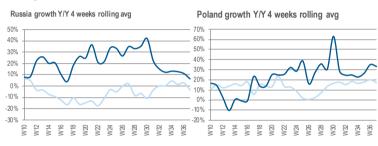

## NEW THUMBNAILS GIVE CLEARER GUIDANCE OF LIKELY FUTURE PERFORMANCE

Index Revenue Trend - Western Europe

Revenue Trend Index (Average 4 Weeks 2019 for Each Country = 100)