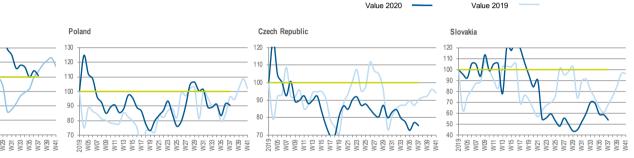

## NEW THUMBNAILS GIVE CLEARER GUIDANCE OF LIKELY FUTURE PERFORMANCE

Index Revenue Trend - Western Europe

Revenue Trend Index (Average 4 Weeks 2019 for Each Country = 100)

#### **United Kingdom**

2020

2019

4 weekly distribution sales translated at fixed € exchange rate and includes: UKI, Germany, Italy, France, Spain,