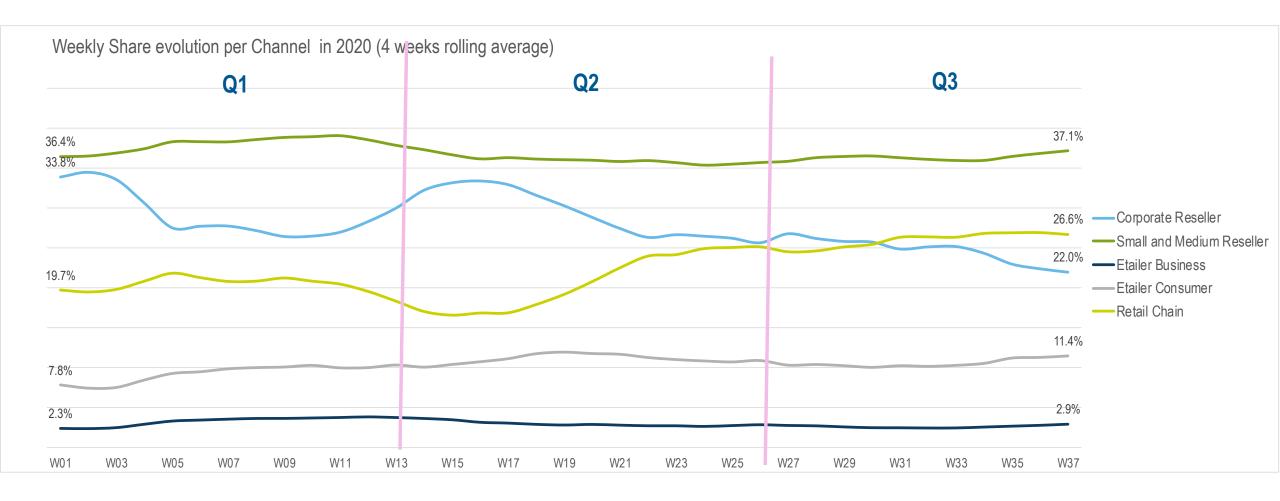

#### **CHANNEL: THE STABILITY OF SMR**

4 week rolling distribution sales translated at fixed € exchange rate and includes: Western Europe: UKI, Germany, Italy, France, Spain, Merged countries, Switzerland, Sweden, Austria, Belgium, Denmark, Portugal, Finland, Norway. Eastern Europe: Poland, Baltics, Czech Republic, Slovakia & Russia.

## **NO RED AND SMR HAVE GONE GREEN IN EE**