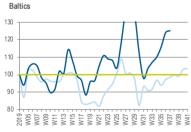

## **ANOTHER POSITIVE WEEK – ITALY BOUNCES BACK**

Weekly Revenue Trend Index - All Countries (Average 4 Weeks 2019 for Each Country = 100)

4 weekly distribution sales translated at fixed € exchange rate and includes: UKI, Germany, Italy, France, Spain, Merged countries, Switzerland, Sweden, Austria, Belgium, Denmark, Portugal, Finland, Norway, Russia, Poland, Czech, Slovakia, Baltics