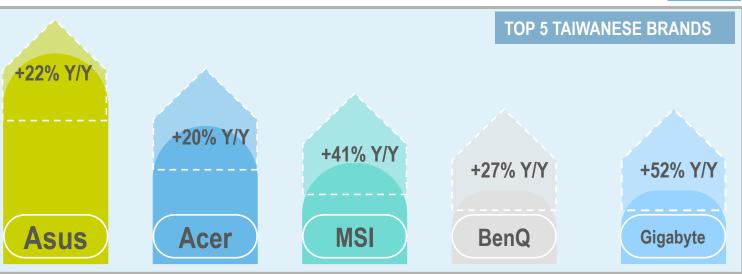

## TAIWANESE BRANDS IN CONTEXT WESTERN EUROPE DISTRIBUTION PANEL

| TOP TAIWANESE C        | ATEGORIES |         |               |             |
|------------------------|-----------|---------|---------------|-------------|
|                        | NOTEBOOK  | MONITOR | GRAPHICS CARD | MOTHERBOARD |
| TW Share in Panel      | 9%        | 23%     | 75%           | 98%         |
| Y/Y Growth TW Brands   | +29%      | +28%    | +30%          | +41%        |
| Y/Y Growth<br>WE Panel | +26%      | +19%    | +9%           | +38%        |