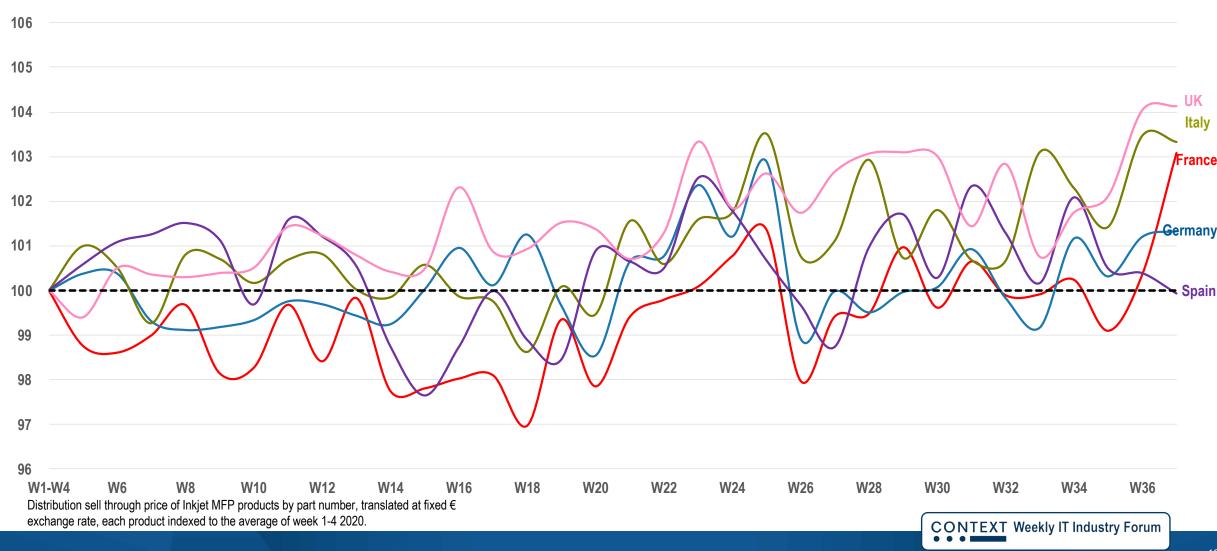

## TENDENCY TO BASE 100 OF NOTEBOOK APP IN OTHER WESTERN EUROPE

Weekly Notebooks Average Product Price Trend - Western Europe APP Trend Index (Average Week 1-4 for Each Country = 100)

Distribution sell through price of Inkjet MFP products by part number, translated at fixed € exchange rate, each product indexed to the average of week 1-4 2020.