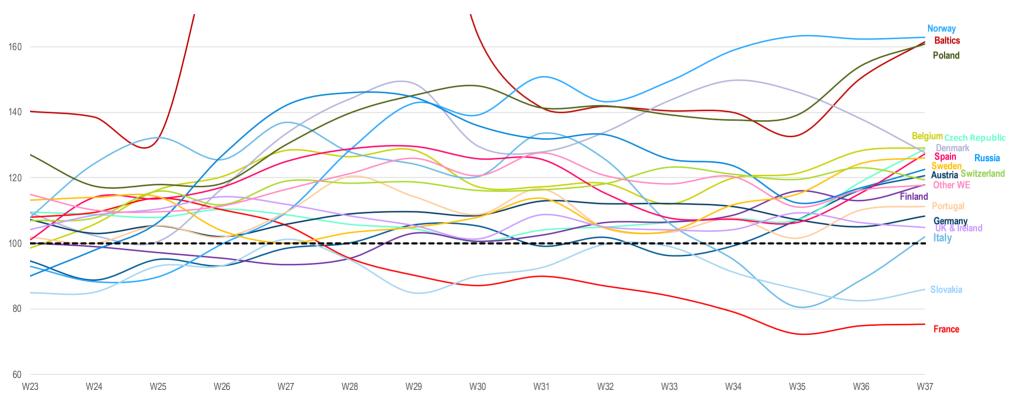

#### Index Total Market EE

Weekly Revenue Trend Index (Average 4 Weeks 2019 for Each Country = 100)

Weekly Revenue Trend Index - Western Europe (Average 4 Weeks 2019 for Each Country = 100)

Distribution sales translated at fixed € exchange rate and includes: Poland, Baltics, Czech Republic, Slovakia & Russia.

Weekly Revenue Trend Index - Eastern Europe

Index Thumbnail WE

© 2020 CONTEXT CONFIDENTIAL // Not to be reproduced or disseminated without permission

Back to Contents