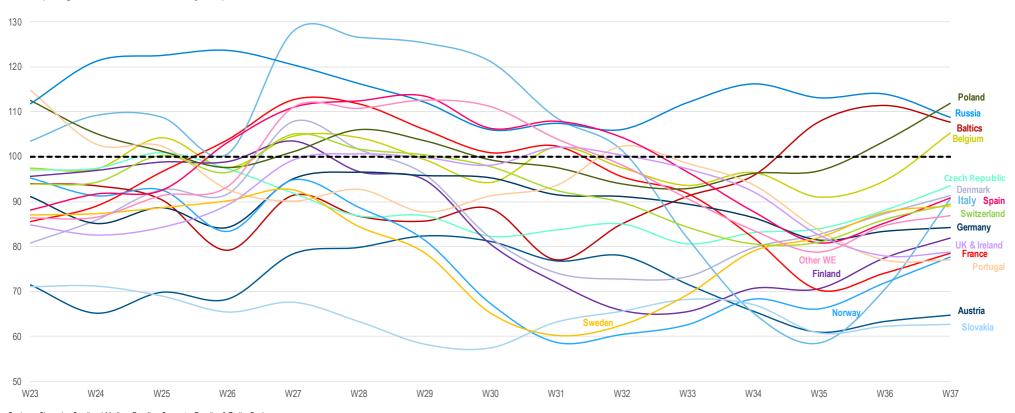

## NEW THUMBNAILS GIVE CLEARER GUIDANCE OF LIKELY FUTURE PERFORMANCE

Index Revenue Trend - Western Europe

Revenue Trend Index (Average 4 Weeks 2019 for Each Country = 100)

#### **United Kingdom**

2020

2019

4 weekly distribution sales translated at fixed € exchange rate and includes: UKI, Germany, Italy, France, Spain,