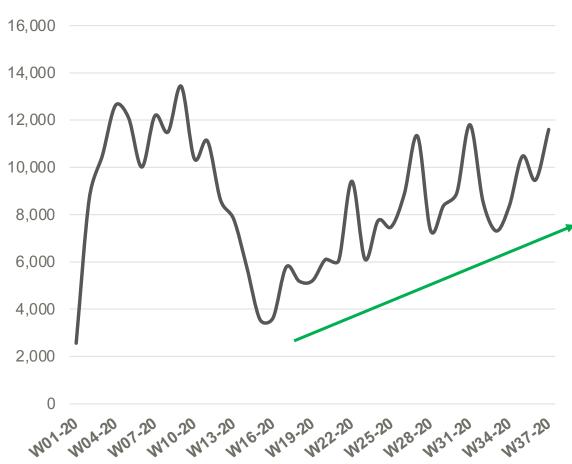

## LARGE FORMAT DISPLAYS: SALES DOWN BY -15% Y/Y IN EARLY Q3-20\*

#### Y/Y 4-week moving average, WE distribution

#### Weekly unit sales, WE distribution