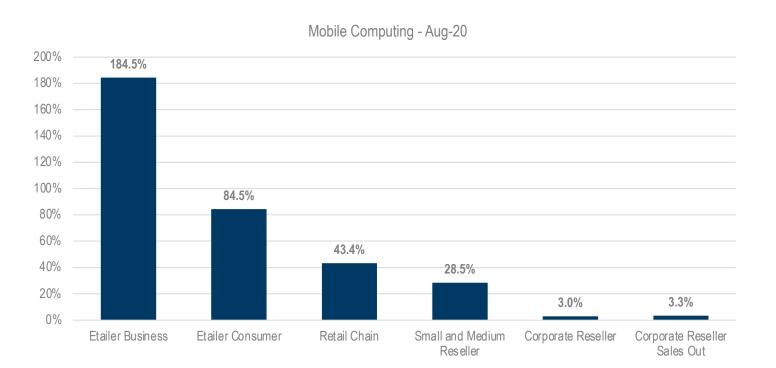

## NOTEBOOK SALES TO CORPORATE RESELLERS STALL IN AUGUST

| Distribution to Corporate Resellers | Aug-20 |
|-------------------------------------|--------|
| Software and Licences               | -28.7% |
| Warranties and Services             | -7.8%  |
| Disk Storage                        | -48.6% |
| Networking Systems                  | -40.0% |
| Server Computing                    | -19.3% |
| Computing Components                | -47.2% |
| Data Center Networking and Security | -41.3% |
| Power Equipment                     | -36.7% |