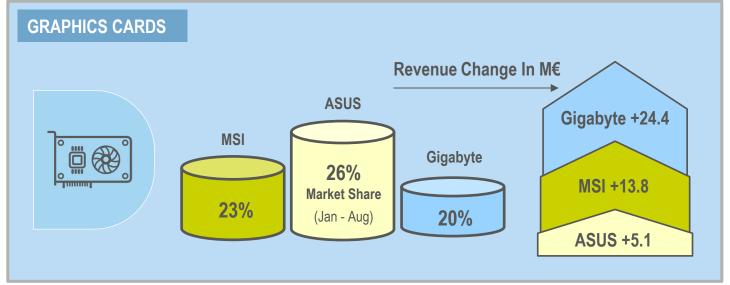

e Product Price Trend



## INKJET MFP APP <u>UPWARD TENDENCY</u> TOP 5 – FRANCE REJOINS THE PACK



#### Weekly Inkjet MFP Average Product Price Trend





# TAIWANESE VENDOR\$

23<sup>rd</sup> September, 2020



## TAIWANESE BRANDS IN CONTEXT WESTERN EUROPE DISTRIBUTION PANEL







| TOP TAIWANESE C        | ATEGORIES |         |               |             |
|------------------------|-----------|---------|---------------|-------------|
|                        | NOTEBOOK  | MONITOR | GRAPHICS CARD | MOTHERBOARD |
| TW Share in Panel      | 9%        | 23%     | 75%           | 98%         |
| Y/Y Growth TW Brands   | +29%      | +28%    | +30%          | +41%        |
| Y/Y Growth<br>WE Panel | +26%      | +19%    | +9%           | +38%        |

## TAIWAN DOMINANCE IN COMPONENTS









## **SECTOR/CATEGORY WEATHER MAPS**

CONTEXT Weekly IT Industry Forum

## **INDUSTRY SECTOR TRENDS: TOP 10 BY REVENUE IN EUROS**



### 4 Weeks to Week 37 (13/09/20) vs 2019



Distribution sales translated at fixed € exchange rate.

## **CATEGORY TRENDS: TOP 15 BY % REVENUE GROWTH**



## 4 Weeks to Week 37 (13/09/20) vs 2019



Distribution sales translated at fixed € exchange rate.

### **CATEGORY TRENDS: TOP 15 BY % REVENUE DECLINE**



#### 4 Weeks to Week 37 (13/09/20) vs 2019



CONTEXT Weekly IT Industry Forum



## **Displays Update**

23<sup>rd</sup> September, 2020



## LARGE FORMAT DISPLAYS: SALES DOWN BY -15% Y/Y IN EARLY Q3-20\*



#### Y/Y 4-week moving average, WE distribution



#### Weekly unit sales, WE distribution



#### INTERACTIVE DISPLAYS FIRST TO RECOVER



#