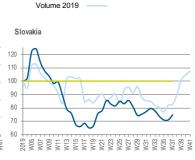

#### Index Revenue Trend - Western Europe

Revenue Trend Index (Average 4 Weeks 2019 for Each Country = 100)

Index Thumbnail EE

© 2020 CONTEXT CONFIDENTIAL // Not to be reproduced or disseminated without permission