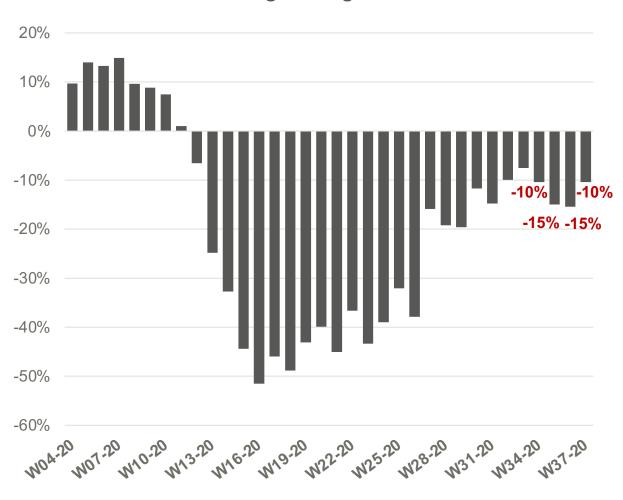

### **ACCELERATING ON Y/Y COMPARISON FROM 8.1% TO 9.6%**

4 Wks Rolling 2019 YoY ——4 Wks Rolling 2020 YoY

Distribution sales translated at fixed € exchange rate and includes: UKI, Germany, Italy, France, Spain, Merged countries, Switzerland, Sweden, Austria, Belgium, Denmark, Portugal, Finland, Norway, Poland, Baltics, Czech Republic, Slovakia & Russia.