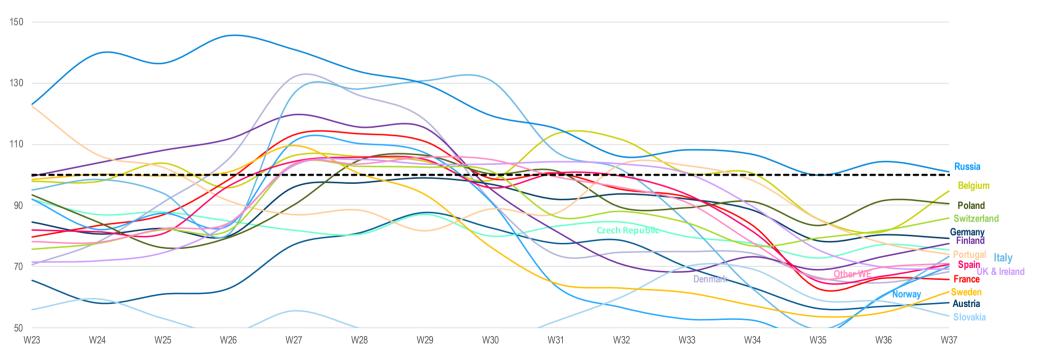

## NEW THUMBNAILS GIVE CLEARER GUIDANCE OF LIKELY FUTURE PERFORMANCE

Index Revenue Trend - Western Europe

Revenue Trend Index (Average 4 Weeks 2019 for Each Country = 100)

#### Index Revenue Trend - Western Europe

Revenue Trend Index (Average 4 Weeks 2019 for Each Country = 100)

Index Thumbnail EE

© 2020 CONTEXT CONFIDENTIAL // Not to be reproduced or disseminated without permission