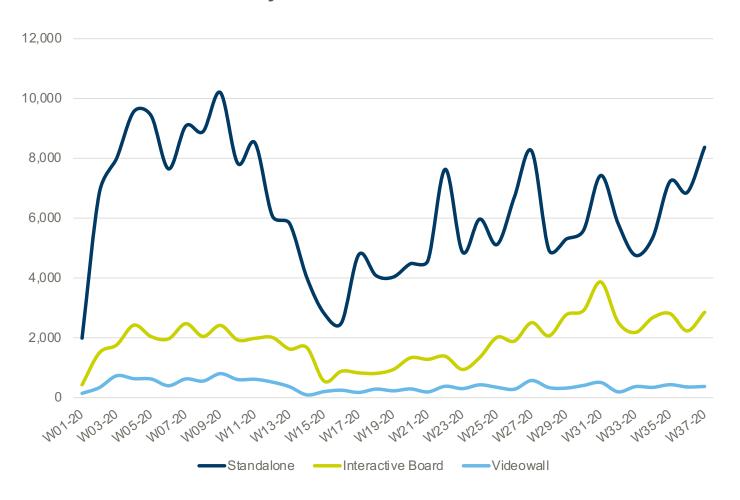

#### INTERACTIVE DISPLAYS FIRST TO RECOVER

#### Weekly unit sales, WE distribution

#### **Early Q3-20**

- Sales to corporate, retail and DOOH remain weak and impacted by the pandemic.
- Interactive segment up, driven by projects in education and government investments.
- Standalone: -17% Y/Y
- Interactive: -2% Y/Y (Sep\*: +12% Y/Y)
- Videowall: -46% Y/Y