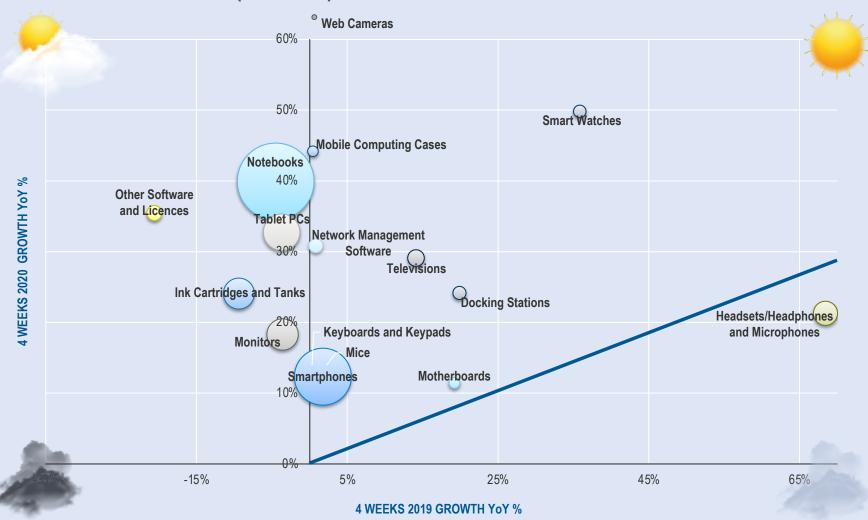

## **CATEGORY TRENDS: TOP 15 BY % REVENUE GROWTH**

## 4 Weeks to Week 37 (13/09/20) vs 2019

Distribution sales translated at fixed € exchange rate.