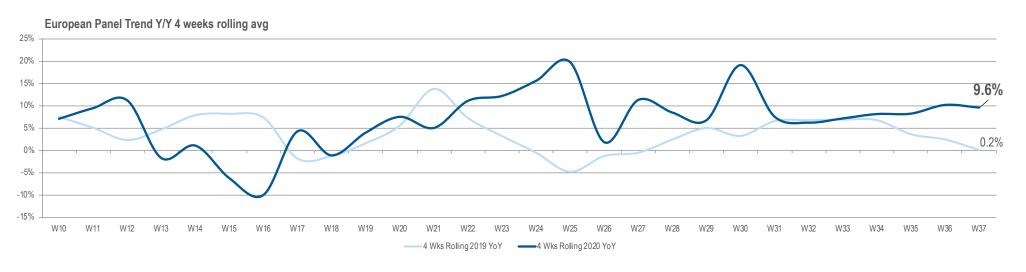

### **ACCELERATING ON Y/Y COMPARISON FROM 8.1% TO 9.6%**

4 Wks Rolling 2019 YoY ——4 Wks Rolling 2020 YoY

Distribution sales translated at fixed € exchange rate and includes: UKI, Germany, Italy, France, Spain, Merged countries, Switzerland, Sweden, Austria, Belgium, Denmark, Portugal, Finland, Norway, Poland, Baltics, Czech Republic, Slovakia & Russia.