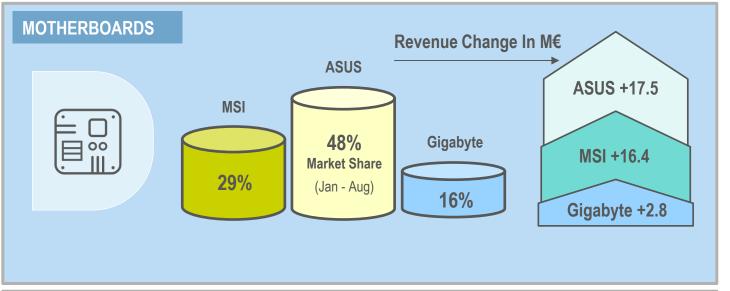

age Product Price Trend



## INKJET MFP APP <u>UPWARD TENDENCY</u> TOP 5 – FRANCE REJOINS THE PACK



#### Weekly Inkjet MFP Average Product Price Trend





# TAIWANESE VENDOR\$

23<sup>rd</sup> September, 2020



## TAIWANESE BRANDS IN CONTEXT WESTERN EUROPE DISTRIBUTION PANEL







| TOP TAIWANESE C        | ATEGORIES |         |               |             |
|------------------------|-----------|---------|---------------|-------------|
|                        | NOTEBOOK  | MONITOR | GRAPHICS CARD | MOTHERBOARD |
| TW Share in Panel      | 9%        | 23%     | 75%           | 98%         |
| Y/Y Growth TW Brands   | +29%      | +28%    | +30%          | +41%        |
| Y/Y Growth<br>WE Panel | +26%      | +19%    | +9%           | +38%        |

## TAIWAN DOMINANCE IN COMPONENTS









## **SECTOR/CATEGORY WEATHER MAPS**

CONTEXT Weekly IT Industry Forum

## **INDUSTRY SECTOR TRENDS: TOP 10 BY REVENUE IN EUROS**



### 4 Weeks to Week 37 (13/09/20) vs 2019



Distribution sales translated at fixed € exchange rate.

## **CATEGORY TRENDS: TOP 15 BY % REVENUE GROWTH**



## 4 Weeks to Week 37 (13/09/20) vs 2019



Distribution sales translated at fixed € exchange rate.

### **CATEGORY TRENDS: TOP 15 BY % REVENUE DECLINE**



#### 4 Weeks to Week 37 (13/09/20) vs 2019



CONTEXT Weekly IT Industry Forum



## **Displays Update**

23<sup>rd</sup> September, 2020



## LARGE FORMAT DISPLAYS: SALES DOWN BY -15% Y/Y IN EARLY Q3-20\*



#### Y/Y 4-week moving average, WE distribution



#### Weekly unit sales, WE distribution



#### INTERACTIVE DISPLAYS FIRST TO RECOVER