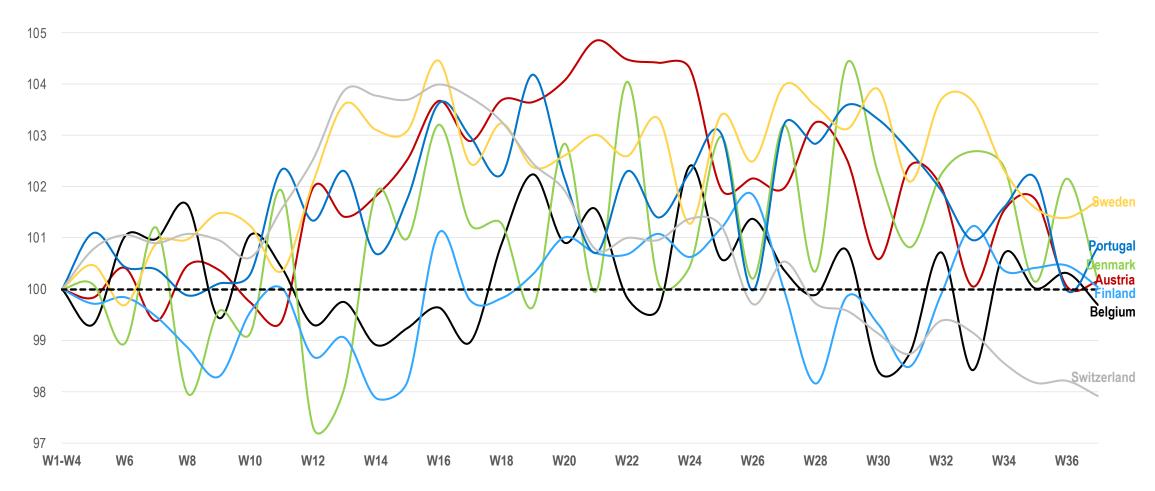

## NEW THUMBNAILS GIVE CLEARER GUIDANCE OF LIKELY FUTURE PERFORMANCE

Index Revenue Trend - Western Europe

Revenue Trend Index (Average 4 Weeks 2019 for Each Country = 100)