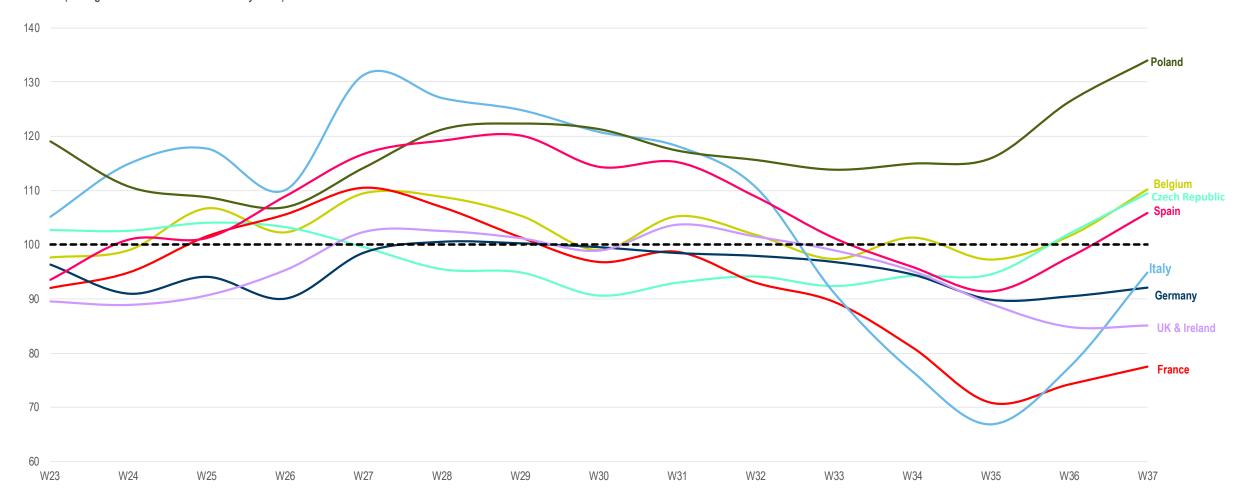

## **ANOTHER POSITIVE WEEK – ITALY BOUNCES BACK**

Weekly Revenue Trend Index - All Countries (Average 4 Weeks 2019 for Each Country = 100)

4 weekly distribution sales translated at fixed € exchange rate and includes: UKI, Germany, Italy, France, Spain, Merged countries, Switzerland, Sweden, Austria, Belgium, Denmark, Portugal, Finland, Norway, Russia, Poland, Czech, Slovakia, Baltics