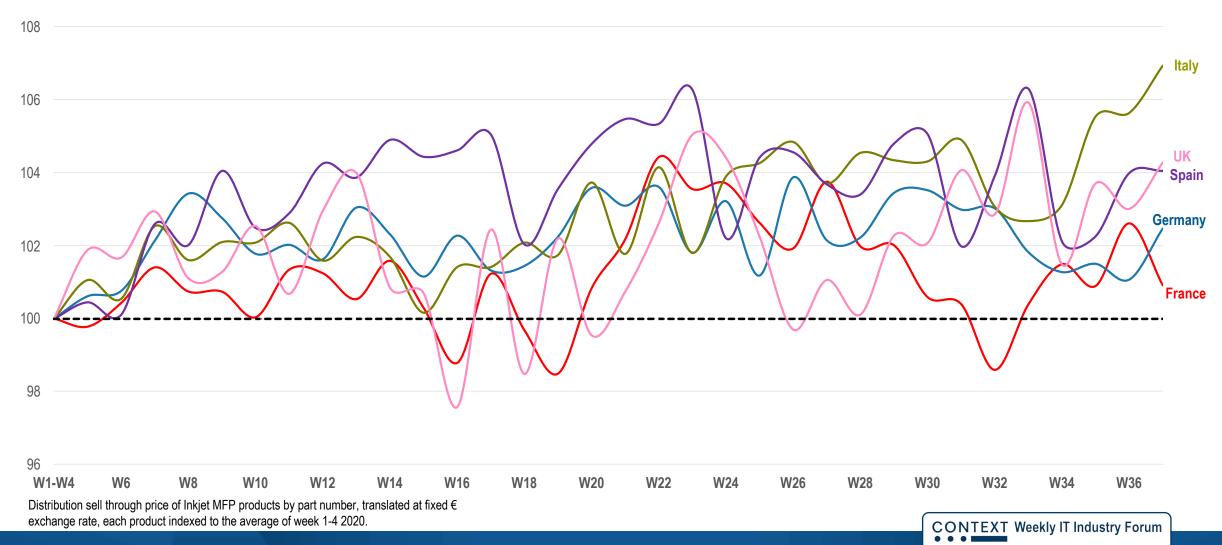

## **DECLINE OF DESKTOP APP IN ITALY AND GERMANY – TOP 5**

#### Weekly Desktops Average Product Price Trend

APP Trend Index (Average Week 1-4 for Each Country = 100)

Distribution sell through price of Inkjet MFP products by part number, translated at fixed € exchange rate, each product indexed to the average of week 1-4 2020.