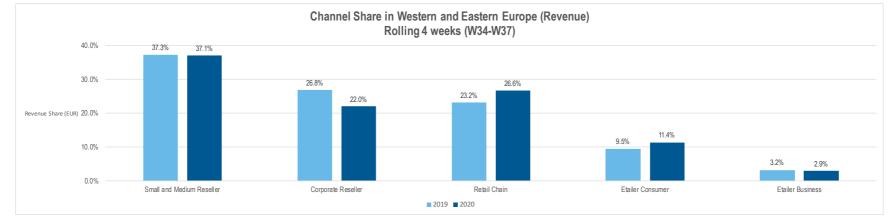

#### **CHANNEL: THE STABILITY OF SMR**

4 week rolling distribution sales translated at fixed € exchange rate and includes: Western Europe: UKI, Germany, Italy, France, Spain, Merged countries, Switzerland, Sweden, Austria, Belgium, Denmark, Portugal, Finland, Norway. Eastern Europe: Poland, Baltics, Czech Republic, Slovakia & Russia.

## **NO RED AND SMR HAVE GONE GREEN IN EE**