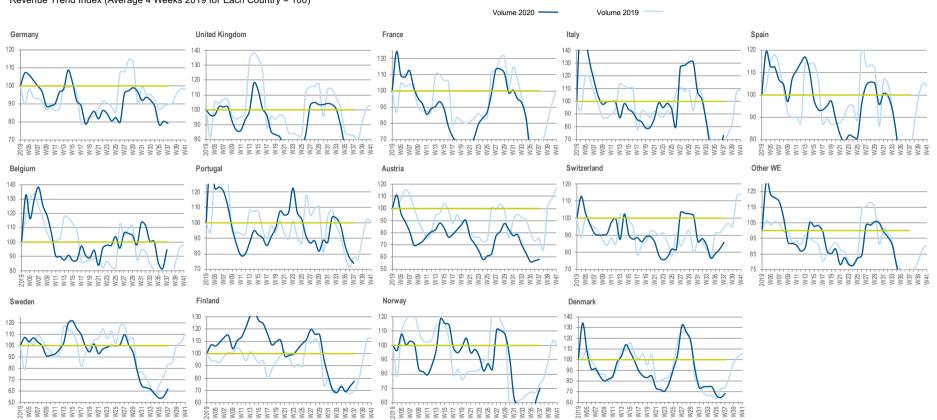

## NEW THUMBNAILS GIVE CLEARER GUIDANCE OF LIKELY FUTURE PERFORMANCE

Index Revenue Trend - Western Europe

Revenue Trend Index (Average 4 Weeks 2019 for Each Country = 100)

#### Index Revenue Trend - Western Europe

Revenue Trend Index (Average 4 Weeks 2019 for Each Country = 100)

Index Thumbnail EE

© 2020 CONTEXT CONFIDENTIAL // Not to be reproduced or disseminated without permission