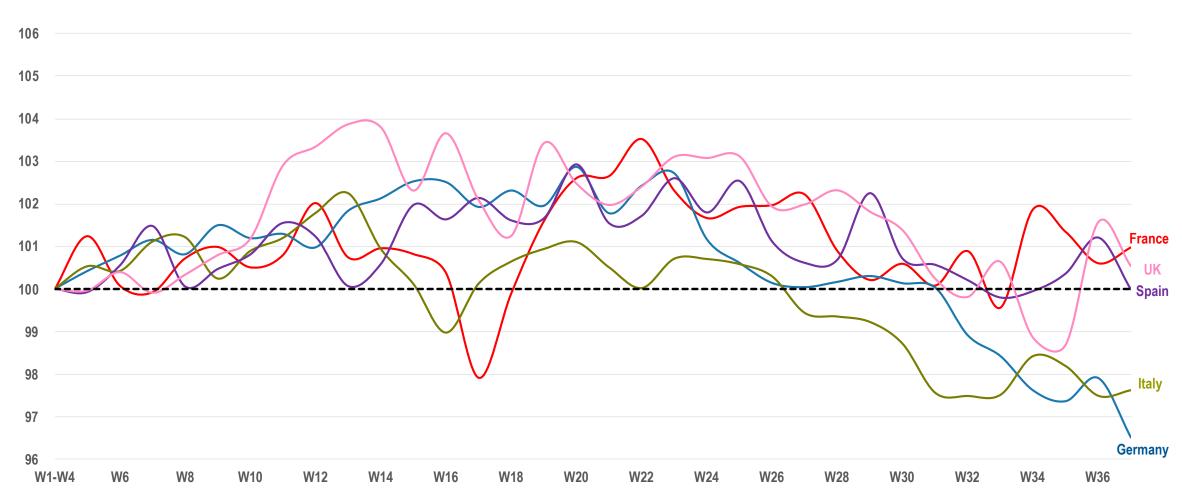

## NEW THUMBNAILS GIVE CLEARER GUIDANCE OF LIKELY FUTURE PERFORMANCE

Index Revenue Trend - Western Europe

Revenue Trend Index (Average 4 Weeks 2019 for Each Country = 100)