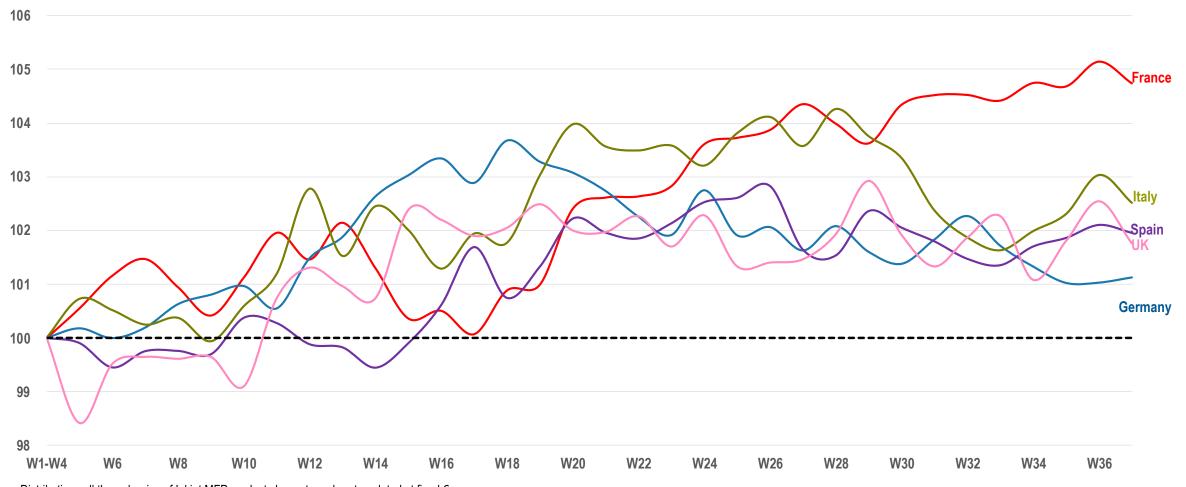

## **ANOTHER POSITIVE WEEK – ITALY BOUNCES BACK**

Weekly Revenue Trend Index - All Countries (Average 4 Weeks 2019 for Each Country = 100)

4 weekly distribution sales translated at fixed € exchange rate and includes: UKI, Germany, Italy, France, Spain, Merged countries, Switzerland, Sweden, Austria, Belgium, Denmark, Portugal, Finland, Norway, Russia, Poland, Czech, Slovakia, Baltics

## NEW THUMBNAILS GIVE CLEARER GUIDANCE OF LIKELY FUTURE PERFORMANCE

Index Revenue Trend - Western Europe

Revenue Trend Index (Average 4 Weeks 2019 for Each Country = 100)