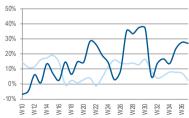

## **ANOTHER POSITIVE WEEK – ITALY BOUNCES BACK**

Weekly Revenue Trend Index - All Countries (Average 4 Weeks 2019 for Each Country = 100)

4 weekly distribution sales translated at fixed € exchange rate and includes: UKI, Germany, Italy, France, Spain, Merged countries, Switzerland, Sweden, Austria, Belgium, Denmark, Portugal, Finland, Norway, Russia, Poland, Czech, Slovakia, Baltics

### **ACCELERATING ON Y/Y COMPARISON FROM 8.1% TO 9.6%**

4 Wks Rolling 2019 YoY ——4 Wks Rolling 2020 YoY

Distribution sales translated at fixed € exchange rate and includes: UKI, Germany, Italy, France, Spain, Merged countries, Switzerland, Sweden, Austria, Belgium, Denmark, Portugal, Finland, Norway, Poland, Baltics, Czech Republic, Slovakia & Russia.