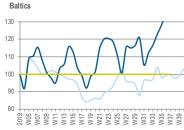

#### Index Revenue Trend - Eastern Europe

Revenue Trend Index (Average 4 Weeks 2019 for Each Country = 100)

Index Business Channel

© 2020 CONTEXT CONFIDENTIAL // Not to be reproduced or disseminated without permission