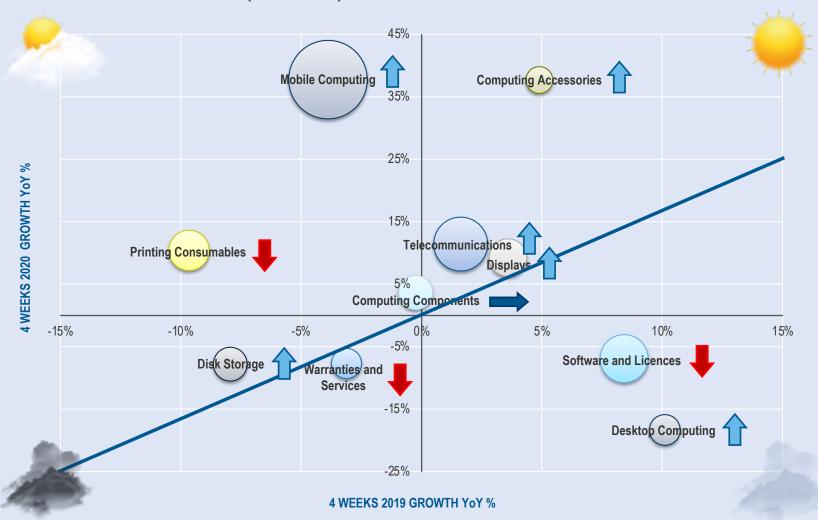

## **CATEGORY TRENDS: TOP 15 BY % REVENUE GROWTH**

## 4 Weeks to Week 37 (13/09/20) vs 2019

Distribution sales translated at fixed € exchange rate.