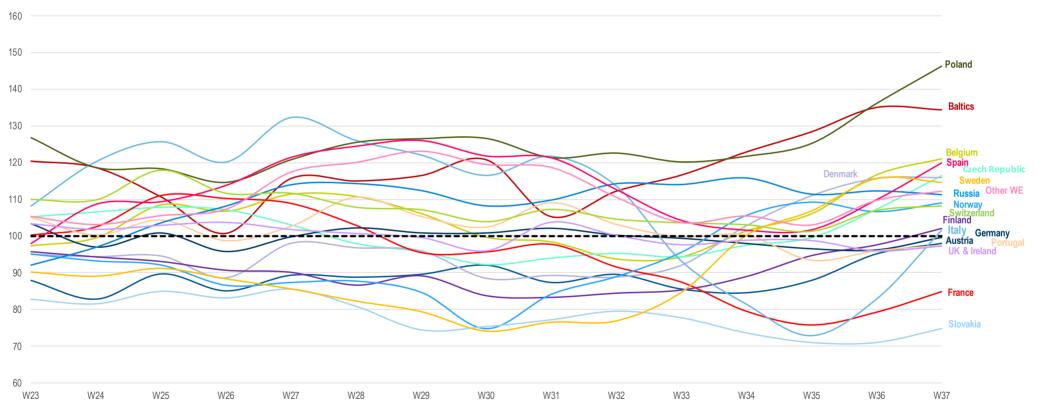

#### Index Revenue Trend - Western Europe

Revenue Trend Index (Average 4 Weeks 2019 for Each Country = 100)

Index Thumbnail EE

© 2020 CONTEXT CONFIDENTIAL // Not to be reproduced or disseminated without permission

#### Index Revenue Trend - Eastern Europe

Revenue Trend Index (Average 4 Weeks 2019 for Each Country = 100)

Index Business Channel

© 2020 CONTEXT CONFIDENTIAL // Not to be reproduced or disseminated without permission