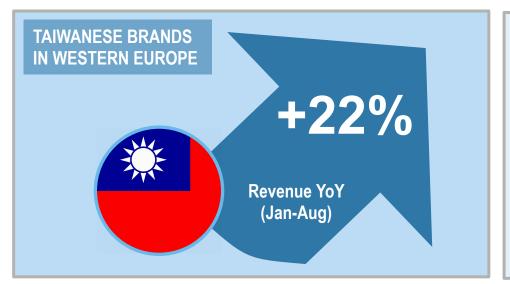

## TAIWANESE BRANDS IN CONTEXT WESTERN EUROPE DISTRIBUTION PANEL

| TOP TAIWANESE C        | ATEGORIES |         |               |             |
|------------------------|-----------|---------|---------------|-------------|
|                        | NOTEBOOK  | MONITOR | GRAPHICS CARD | MOTHERBOARD |
| TW Share in Panel      | 9%        | 23%     | 75%           | 98%         |
| Y/Y Growth TW Brands   | +29%      | +28%    | +30%          | +41%        |
| Y/Y Growth<br>WE Panel | +26%      | +19%    | +9%           | +38%        |