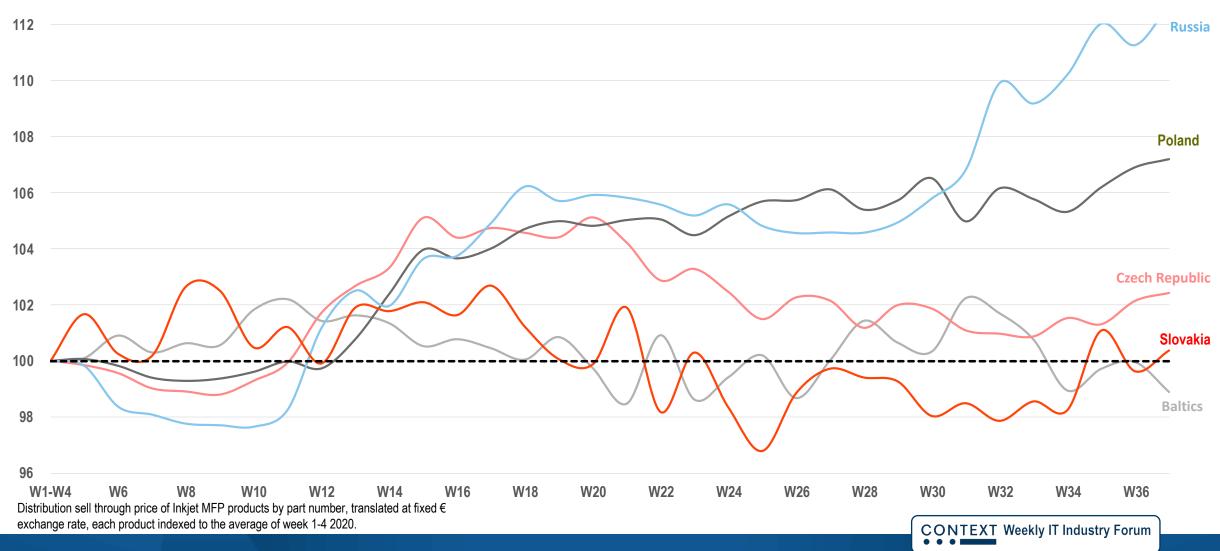

## **HUGE INCREASE** IN NOTEBOOK APP IN RUSSIA AND POLAND

Weekly Notebooks Average Product Price Trend - Eastern Europe