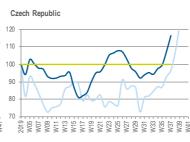

© 2020 CONTEXT CONFIDENTIAL // Not to be reproduced or disseminated without permission

Back to Contents

#### Index Volume Market

Revenue Trend Index (Average 4 Weeks 2019 for Each Country = 100)

Weekly Revenue Trend Index Volume - All Countries (Average 4 Weeks 2019 for Each Country = 100)



Index Vol Market WE Thumbnails

© 2020 CONTEXT CONFIDENTIAL // Not to be reproduced or disseminated without permission

Back to Contents

#### Index Volume Market - Western Europe

Revenue Trend Index (Average 4 Weeks 2019 for Each Country = 100)



Index Vol Market EE Thumbnails

© 2020 CONTEXT CONFIDENTIAL // Not to be reproduced or disseminated without permissior

Back to Contents

#### Index Volume Market - Eastern Europe

Revenue Trend Index (Average 4 Weeks 2019 for Each Country = 100)







Volume 2020





Index Value Market

© 2020 CONTEXT CONFIDENTIAL // Not to be reproduced or disseminated without permission

Back to Contents

170

#### Index Value Market

Revenue Trend Index (Average 4 Weeks 2019 for Each Country = 100)

Weekly Revenue Trend Index Value - All Countries (Average 4 Weeks 2019 for Each Country = 100)



Index Val Market WE Thumbnails

© 2020 CONTEXT CONFIDENTIAL // Not to be reproduced or disseminated without permission

Back to Contents

#### Index Value Market - Western Europe

Revenue Trend Index (Average 4 Weeks 2019 for Each Country = 100)



Index Val Market EE Thumbnails

© 2020 CONTEXT CONFIDENTIAL // Not to be reproduced or disseminated without permission

Back to Contents

Russia

110

100

90

80

#### Index Value Market - Eastern Europe

Reven