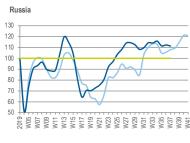

et

© 2020 CONTEXT CONFIDENTIAL // Not to be reproduced or disseminated without permission

Back to Contents

#### Index Volume Market

Revenue Trend Index (Average 4 Weeks 2019 for Each Country = 100)

Weekly Revenue Trend Index Volume - All Countries (Average 4 Weeks 2019 for Each Country = 100)



Index Vol Market WE Thumbnails

© 2020 CONTEXT CONFIDENTIAL // Not to be reproduced or disseminated without permission

Back to Contents

#### Index Volume Market - Western Europe

Revenue Trend Index (Average 4 Weeks 2019 for Each Country = 100)



Index Vol Market EE Thumbnails

© 2020 CONTEXT CONFIDENTIAL // Not to be reproduced or disseminated without permissior

Back to Contents

#### Index Volume Market - Eastern Europe

Revenue Trend Index (Average 4 Weeks 2019 for Each Country = 100)







Volume 2020





Index Value Market

© 2020 CONTEXT CONFIDENTIAL // Not to be reproduced or disseminated without permission

Back to Contents

170

#### Index Value Market

Revenue Trend Index (Average 4 Weeks 2019 for Each Country = 100)

Weekly Revenue Trend Index Value - All Countries (Average 4 Weeks 2019 for Each Country = 100)



Index Val Market WE Thumbnails

© 2020 CONTEXT CONFIDENTIAL // Not to be reproduced or disseminated without permission

Back to Contents

#### Index Value Market - Western Europe

Revenue Trend Index (Average 4 Weeks 2019 for Each Country = 100)



Index Val Market EE Thumbnails

© 2020 CONTEXT CONFIDENTIAL // Not to be reproduced or disseminated without permission

Back to Contents

Russia

110

100

90

80

#### Index Value Market - Eastern Europe

R