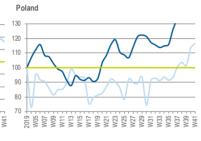

#### Index Revenue Trend - Eastern Europe

Revenue Trend Index (Average 4 Weeks 2019 for Each Country = 100)

Index Business Channel

© 2020 CONTEXT CONFIDENTIAL // Not to be reproduced or disseminated without permission