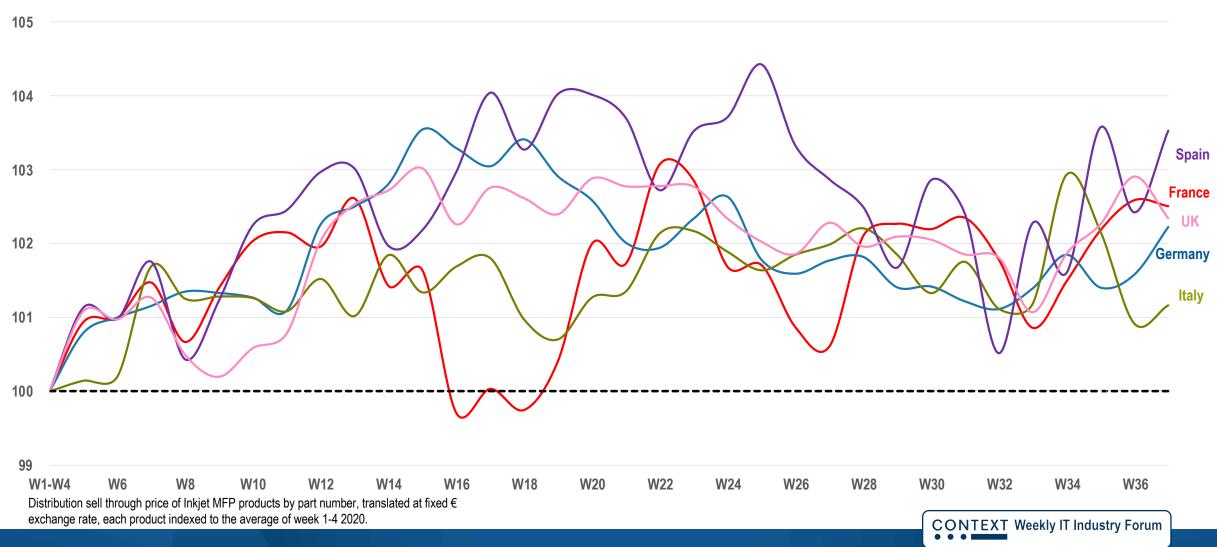

## STABILISATION OF <u>HIGHER</u> NOTEBOOK AV'GE PRODUCT PRICE ("APP") TOP 5

Weekly Notebooks Average Product Price Trend - Western Europe APP Trend Index (Average Week 1-4 for Each Country = 100)

Distribution sell through price of Inkjet MFP products by part number, translated at fixed € exchange rate, each product indexed to the average of week 1-4 2020.