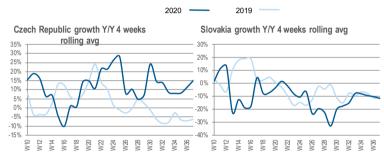

## NEW THUMBNAILS GIVE CLEARER GUIDANCE OF LIKELY FUTURE PERFORMANCE

Index Revenue Trend - Western Europe

Revenue Trend Index (Average 4 Weeks 2019 for Each Country = 100)