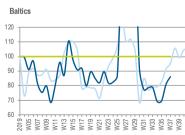

## NEW THUMBNAILS GIVE CLEARER GUIDANCE OF LIKELY FUTURE PERFORMANCE

Index Revenue Trend - Western Europe

Revenue Trend Index (Average 4 Weeks 2019 for Each Country = 100)