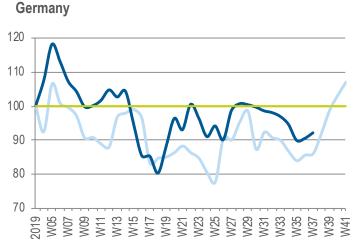

## NEW THUMBNAILS GIVE CLEARER GUIDANCE OF LIKELY FUTURE PERFORMANCE

Index Revenue Trend - Western Europe

Revenue Trend Index (Average 4 Weeks 2019 for Each Country = 100)

#### **United Kingdom**

2020

2019

4 weekly distribution sales translated at fixed € exchange rate and includes: UKI, Germany, Italy, France, Spain,