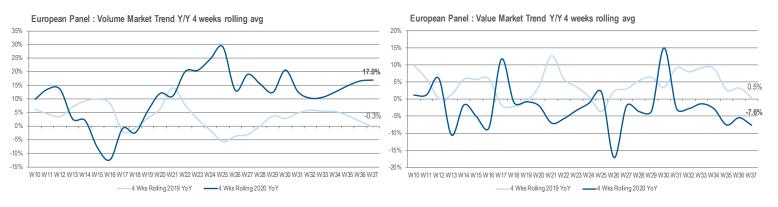

#### Index Volume Market

Revenue Trend Index (Average 4 Weeks 2019 for Each Country = 100)

Weekly Revenue Trend Index Volume - All Countries (Average 4 Weeks 2019 for Each Country = 100)

Index Vol Market WE Thumbnails

#### Index Value Market

Revenue Trend Index (Average 4 Weeks 2019 for Each Country = 100)

Weekly Revenue Trend Index Value - All Countries (Average 4 Weeks 2019 for Each Country = 100)

Index Val Market WE Thumbnails