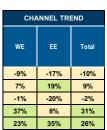

#### Channel Performance in Western and Eastern Europe

% Change in sales through IT Distribution in Euros

4 Weeks to Week 33 (to August 16 2020) vs Same Period 2019

| Business Sectors  | Channel                   |  |  |
|-------------------|---------------------------|--|--|
| Business Channels | Corporate Reseller        |  |  |
|                   | Small and Medium Reseller |  |  |
|                   | Etailer Business          |  |  |
| Retail Channels   | Etailer Consumer          |  |  |
|                   | Retail Chain              |  |  |

#### Week 37

| CHANNEL TREND |      |       |  |  |  |  |
|---------------|------|-------|--|--|--|--|
| CHANNEL TREND |      |       |  |  |  |  |
| WE            | EE   | Total |  |  |  |  |
| -9%           | -17% | -10%  |  |  |  |  |
| 7%            | 19%  | 9%    |  |  |  |  |
| -1%           | -20% | -2%   |  |  |  |  |
| 37%           | 8%   | 31%   |  |  |  |  |
| 23%           | 35%  | 26%   |  |  |  |  |