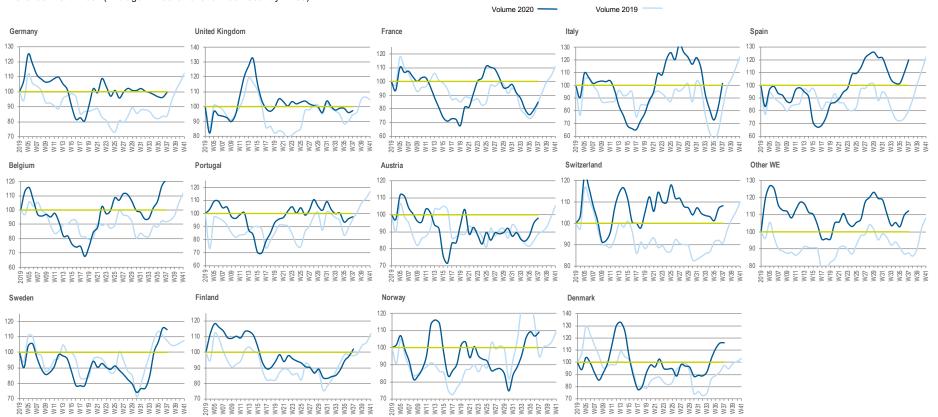

## NEW THUMBNAILS GIVE CLEARER GUIDANCE OF LIKELY FUTURE PERFORMANCE

Index Revenue Trend - Western Europe

Revenue Trend Index (Average 4 Weeks 2019 for Each Country = 100)

#### **United Kingdom**

2020

2019

4 weekly distribution sales translated at fixed € exchange rate and includes: UKI, Germany, Italy, France, Spain,