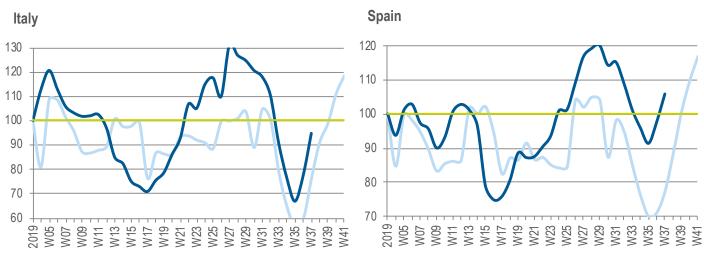

## NEW THUMBNAILS GIVE CLEARER GUIDANCE OF LIKELY FUTURE PERFORMANCE

Index Revenue Trend - Western Europe

Revenue Trend Index (Average 4 Weeks 2019 for Each Country = 100)

#### **United Kingdom**

2020

2019

4 weekly distribution sales translated at fixed € exchange rate and includes: UKI, Germany, Italy, France, Spain,