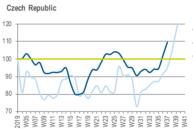

#### Index Revenue Trend - Eastern Europe

Revenue Trend Index (Average 4 Weeks 2019 for Each Country = 100)

Index Business Channel

© 2020 CONTEXT CONFIDENTIAL // Not to be reproduced or disseminated without permission