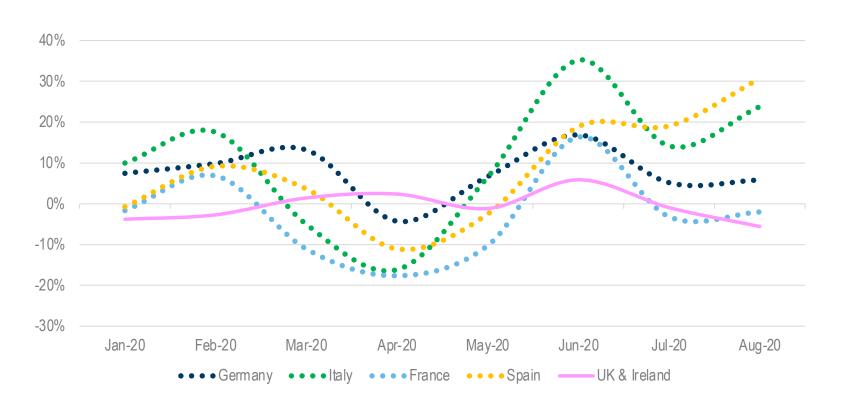

## UK & IRELAND ARE FLAT FIRST HALF OF YEAR...BUT DECLINING JULY AND AUGUST

| Country | Jan to Aug 2020 |
|---------|-----------------|
| Germany | 7.5%            |
| UK & IE | -0.5%           |
| Italy   | 10.1%           |
| France  | -2.8%           |
| Spain   | 7.8%            |