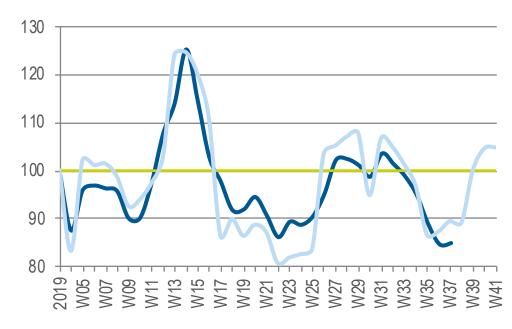

## NEW THUMBNAILS GIVE CLEARER GUIDANCE OF LIKELY FUTURE PERFORMANCE

Index Revenue Trend - Western Europe

Revenue Trend Index (Average 4 Weeks 2019 for Each Country = 100)

#### **United Kingdom**

2020

2019

4 weekly distribution sales translated at fixed € exchange rate and includes: UKI, Germany, Italy, France, Spain,