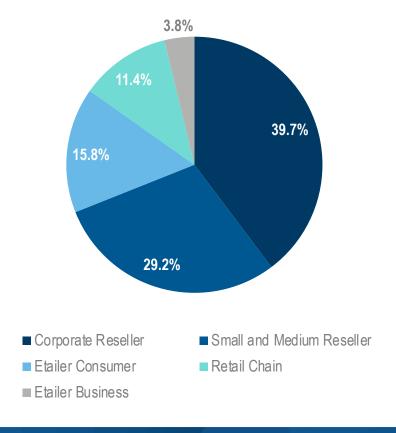

## SALES TO CORPORATE RESELLERS TUMBLE IN AUGUST

#### Revenue Share by Channel – Jul & Aug