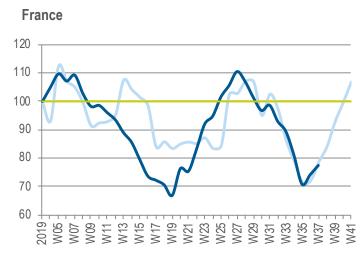

## NEW THUMBNAILS GIVE CLEARER GUIDANCE OF LIKELY FUTURE PERFORMANCE

Index Revenue Trend - Western Europe

Revenue Trend Index (Average 4 Weeks 2019 for Each Country = 100)

#### **United Kingdom**

2020

2019

4 weekly distribution sales translated at fixed € exchange rate and includes: UKI, Germany, Italy, France, Spain,