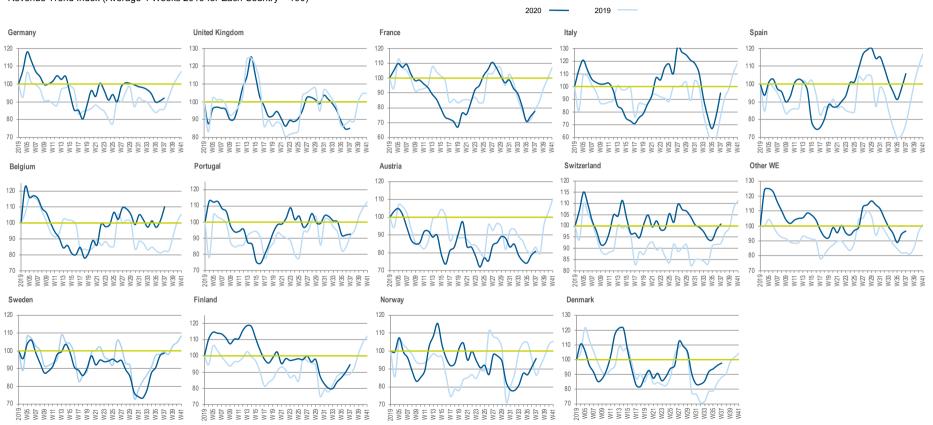

## NEW THUMBNAILS GIVE CLEARER GUIDANCE OF LIKELY FUTURE PERFORMANCE

Index Revenue Trend - Western Europe

Revenue Trend Index (Average 4 Weeks 2019 for Each Country = 100)

#### **United Kingdom**

2020

2019

4 weekly distribution sales translated at fixed € exchange rate and includes: UKI, Germany, Italy, France, Spain,