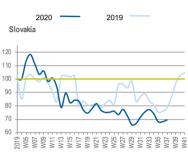

#### Index Revenue Trend - Eastern Europe

Revenue Trend Index (Average 4 Weeks 2019 for Each Country = 100)

Index Business Channel

© 2020 CONTEXT CONFIDENTIAL // Not to be reproduced or disseminated without permission