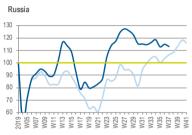

#### Index Revenue Trend - Eastern Europe

Revenue Trend Index (Average 4 Weeks 2019 for Each Country = 100)

Index Business Channel

© 2020 CONTEXT CONFIDENTIAL // Not to be reproduced or disseminated without permission