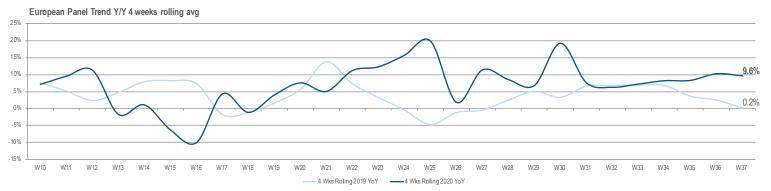

### **ACCELERATING ON Y/Y COMPARISON FROM 8.1% TO 9.6%**

4 Wks Rolling 2019 YoY ——4 Wks Rolling 2020 YoY

Distribution sales translated at fixed € exchange rate and includes: UKI, Germany, Italy, France, Spain, Merged countries, Switzerland, Sweden, Austria, Belgium, Denmark, Portugal, Finland, Norway, Poland, Baltics, Czech Republic, Slovakia & Russia.