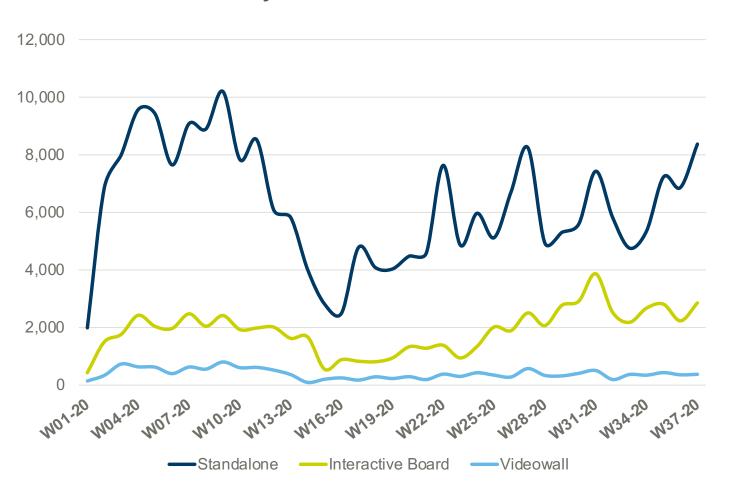

#### INTERACTIVE DISPLAYS FIRST TO RECOVER

#### Weekly unit sales, WE distribution

#### Outlook

- Many projects for 2020 postponed to 2021.
- Office spaces to be reduced as a result of shift towards home working.
- Remaining offices to be redesigned with more collaboration space.
- Interactive displays expected to pick up the fastest.