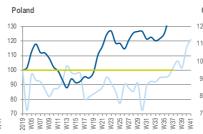

© 2020 CONTEXT CONFIDENTIAL // Not to be reproduced or disseminated without permission

Back to Contents

#### Index Volume Market

Revenue Trend Index (Average 4 Weeks 2019 for Each Country = 100)

Weekly Revenue Trend Index Volume - All Countries (Average 4 Weeks 2019 for Each Country = 100)



Index Vol Market WE Thumbnails

© 2020 CONTEXT CONFIDENTIAL // Not to be reproduced or disseminated without permission

Back to Contents

#### Index Volume Market - Western Europe

Revenue Trend Index (Average 4 Weeks 2019 for Each Country = 100)



Index Vol Market EE Thumbnails

© 2020 CONTEXT CONFIDENTIAL // Not to be reproduced or disseminated without permissior

Back to Contents

#### Index Volume Market - Eastern Europe

Revenue Trend Index (Average 4 Weeks 2019 for Each Country = 100)







Volume 2020





Index Value Market

© 2020 CONTEXT CONFIDENTIAL // Not to be reproduced or disseminated without permission

Back to Contents

170

#### Index Value Market

Revenue Trend Index (Average 4 Weeks 2019 for Each Country = 100)

Weekly Revenue Trend Index Value - All Countries (Average 4 Weeks 2019 for Each Country = 100)



Index Val Market WE Thumbnails

© 2020 CONTEXT CONFIDENTIAL // Not to be reproduced or disseminated without permission

Back to Contents

#### Index Value Market - Western Europe

Revenue Trend Index (Average 4 Weeks 2019 for Each Country = 100)



Index Val Market EE Thumbnails

© 2020 CONTEXT CONFIDENTIAL // Not to be reproduced or disseminated without permission

Back to Contents

Russia

110

100

90

80

#### Index Value Market - Eastern Europe

Rev