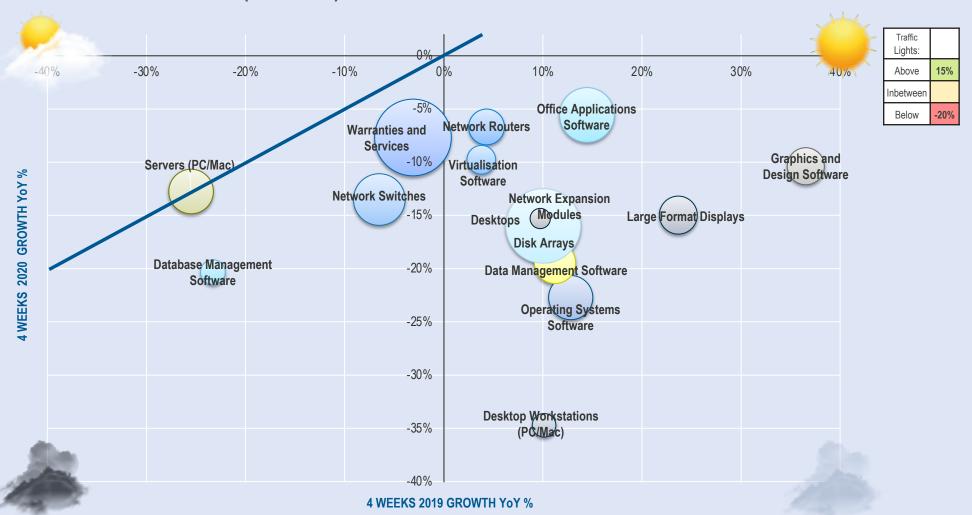

### **CATEGORY TRENDS: TOP 15 BY % REVENUE DECLINE**

#### 4 Weeks to Week 37 (13/09/20) vs 2019

CONTEXT Weekly IT Industry Forum