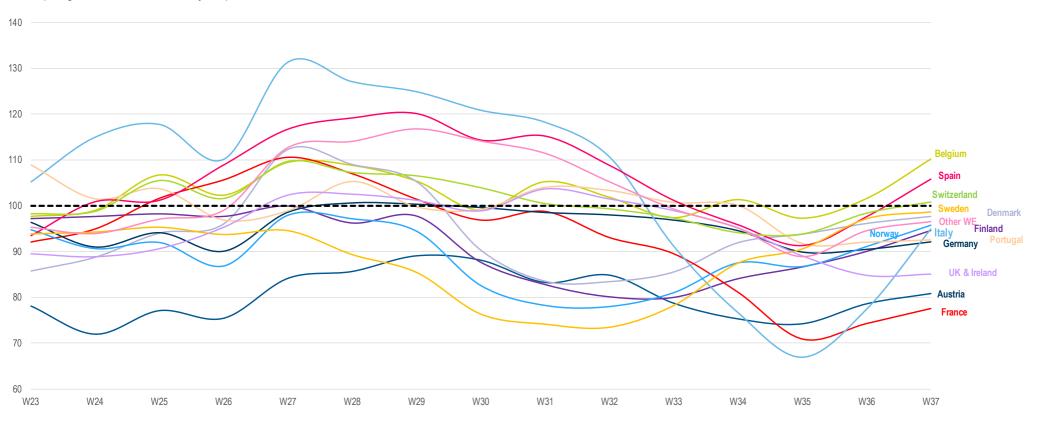

## NEW THUMBNAILS GIVE CLEARER GUIDANCE OF LIKELY FUTURE PERFORMANCE

Index Revenue Trend - Western Europe

Revenue Trend Index (Average 4 Weeks 2019 for Each Country = 100)