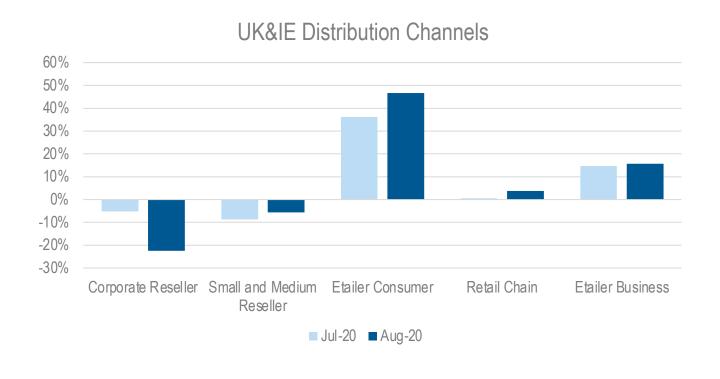

## SALES TO CORPORATE RESELLERS TUMBLE IN AUGUST

#### Revenue Share by Channel – Jul & Aug