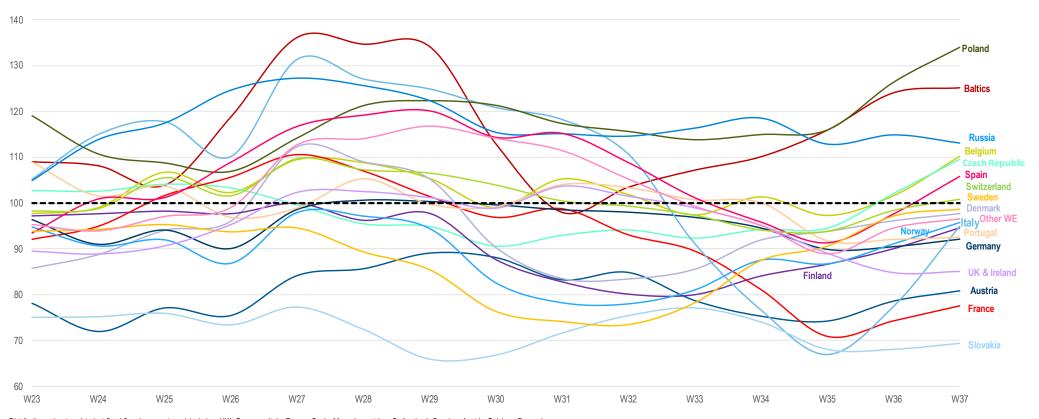

## **ANOTHER POSITIVE WEEK – ITALY BOUNCES BACK**

Weekly Revenue Trend Index - All Countries (Average 4 Weeks 2019 for Each Country = 100)

4 weekly distribution sales translated at fixed € exchange rate and includes: UKI, Germany, Italy, France, Spain, Merged countries, Switzerland, Sweden, Austria, Belgium, Denmark, Portugal, Finland, Norway, Russia, Poland, Czech, Slovakia, Baltics

### **ACCELERATING ON Y/Y COMPARISON FROM 8.1% TO 9.6%**

4 Wks Rolling 2019 YoY ——4 Wks Rolling 2020 YoY

Distribution sales translated at fixed € exchange rate and includes: UKI, Germany, Italy, France, Spain, Merged countries, Switzerland, Sweden, Austria, Belgium, Denmark, Portugal, Finland, Norway, Poland, Baltics, Czech Republic, Slovakia & Russia.