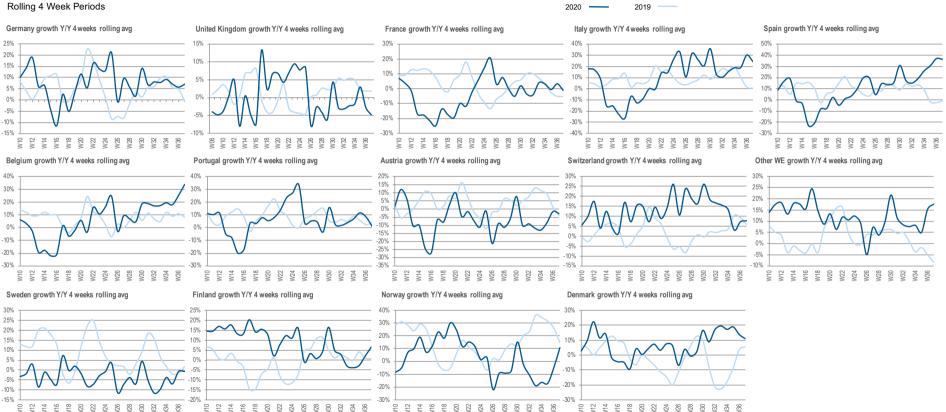

## NEW THUMBNAILS GIVE CLEARER GUIDANCE OF LIKELY FUTURE PERFORMANCE

Index Revenue Trend - Western Europe

Revenue Trend Index (Average 4 Weeks 2019 for Each Country = 100)

#### **United Kingdom**

2020

2019

4 weekly distribution sales translated at fixed € exchange rate and includes: UKI, Germany, Italy, France, Spain,