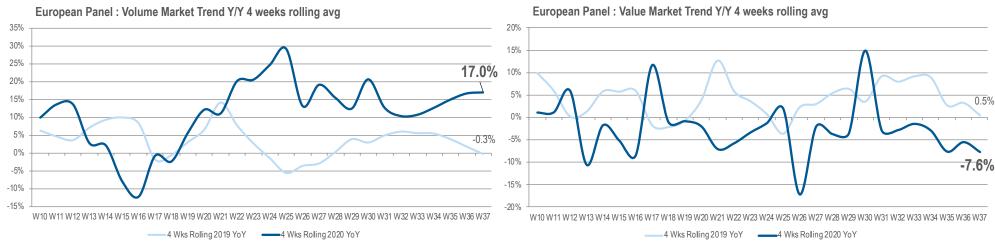

Channel
- Themed but open

# Friday 2<sup>nd</sup> October 11am and 4pm (UK time)

Guest speaker for 5 minute introduction

Theme: What are we doing for the Return to Work?

Then breakout into small groups of 8 to network and discuss



David Watts, Managing Director Tech Data UK & Ireland

## **ANOTHER POSITIVE WEEK – ITALY BOUNCES BACK**



Weekly Revenue Trend Index - All Countries (Average 4 Weeks 2019 for Each Country = 100)



4 weekly distribution sales translated at fixed € exchange rate and includes: UKI, Germany, Italy, France, Spain, Merged countries, Switzerland, Sweden, Austria, Belgium, Denmark, Portugal, Finland, Norway, Russia, Poland, Czech, Slovakia, Baltics



### **ACCELERATING ON Y/Y COMPARISON FROM 8.1% TO 9.6%**



4 Wks Rolling 2019 YoY ——4 Wks Rolling 2020 YoY





Distribution sales translated at fixed € exchange rate and includes: UKI, Germany, Italy, France, Spain, Merged countries, Switzerland, Sweden, Austria, Belgium, Denmark, Portugal, Finland, Norway, Poland, Baltics, Czech Republic, Slovakia & Russia.

## NEW THUMBNAILS GIVE CLEARER GUIDANCE OF LIKELY FUTURE PERFORMANCE



Index Revenue Trend - Western Europe

Revenue Trend Index (Average 4 Weeks 2019 for Each Country = 100)







#### **United Kingdom**



2020

2019

4 weekly distribution sales translated at fixed € exchange rate and includes: UKI, Germany, Italy, France, Spain,





## **UK REVIEW**

23<sup>rd</sup> September, 2020



## UK & IRELAND ARE FLAT FIRST HALF OF YEAR...BUT DECLINING JULY AND AUGUST





| Country | Jan to Aug 2020 |
|---------|-----------------|
| Germany |