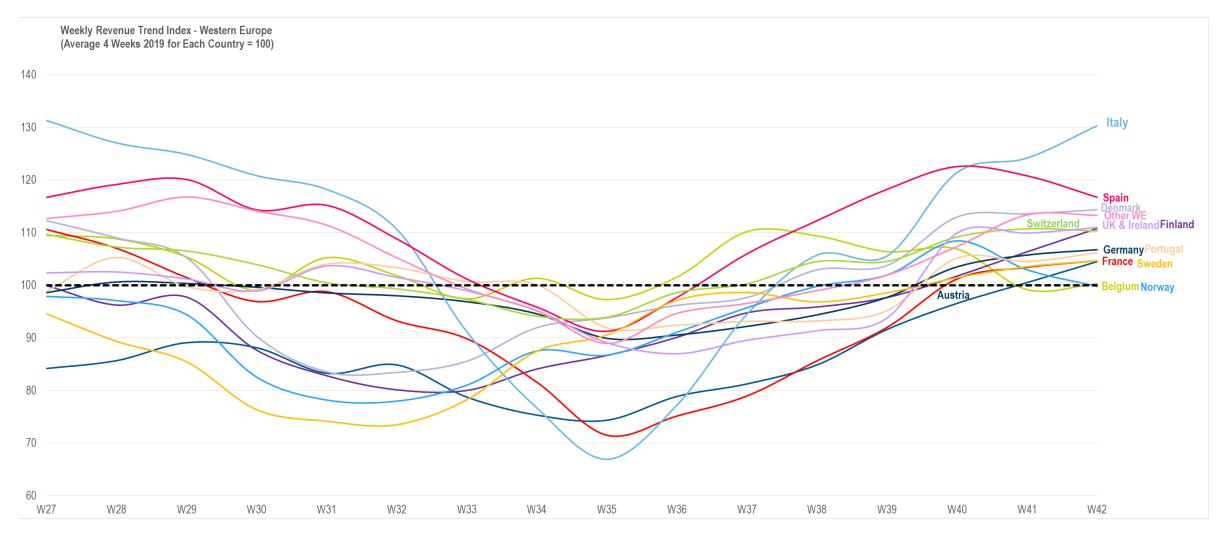

## **WEEK 42 – WESTERN EUROPEAN COUNTRIES**

4 weekly distribution sales translated at fixed € exchange rate and includes: UKI, Germany, Italy, France, Spain, Merged countries, Switzerland, Sweden, Austria, Belgium, Denmark, Portugal, Finland, Norway

## **VOLUME IN W EUROPE: GERMANY SOFTENING BUT UK SHOWING SOME PROMISE**