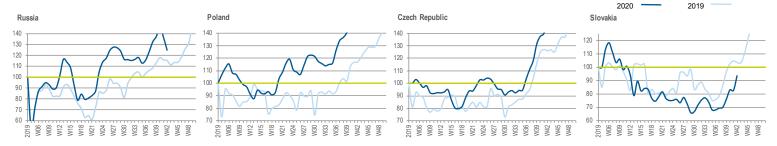

## **VOLUME IN E EUROPE: POLAND WITH "OFF THE CHART" GROWTH IN WEEK 42**

Index Revenue Trend - Eastern Europe

Revenue Trend Index (Average 4 Weeks 2019 for Each Country = 100)

2019

2020