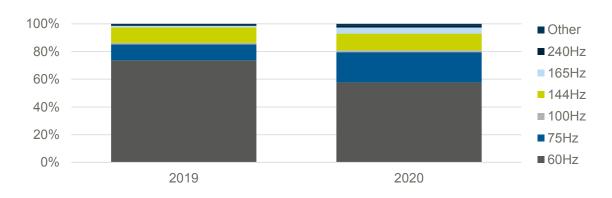

# Consumer monitors (w39-w42):

- Volumes up by +28% Y/Y (Revenues up by +38% Y/Y)
  - ASP up by 5% (to €148)
  - 75Hz: sales up by +144% Y/Y, ASP down 8% Y/Y
- Gaming: volume sales +90% Y/Y
  - Screen size mix: 45% 27"; 11% 31.5"
  - Growing areas: 165Hz +450% Y/Y; 240Hz +250% Y/Y