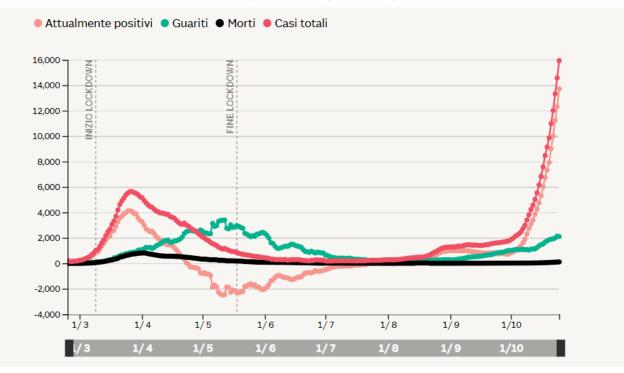

### **DAILY COVID CASES – ITALY**

7 days rolling average

Source: Ilsole24ore Lab 24

Concerns about a second full lockdown as the number of cases surge...