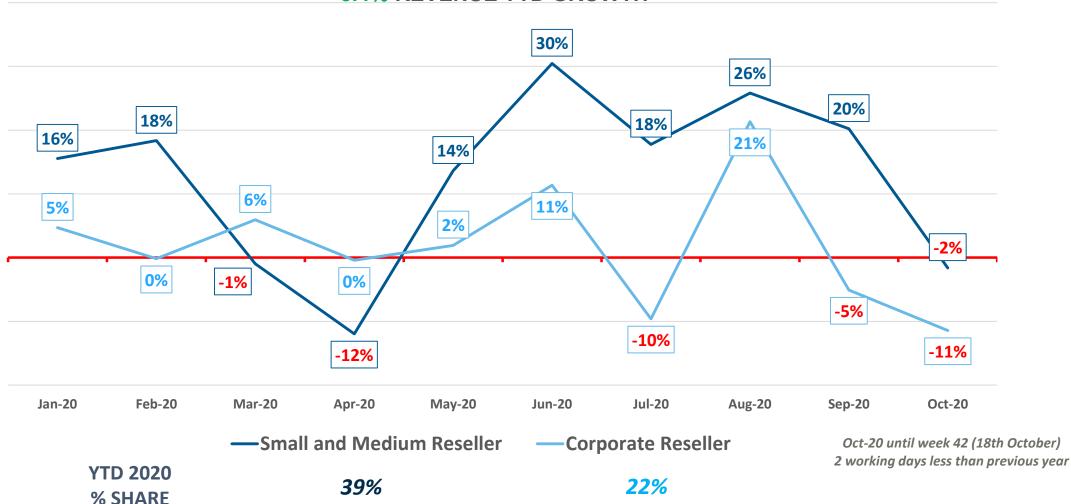

## STRONG PERFORMANCE OF THE ITALIAN DISTRIBUTION CHANNEL OVER 2020

# SMALL AND MEDIUM RESELLER ACTING AS THE MOST RESILIENT CHANNEL BUSINESS CHANNELS

+8.4% REVENUE YTD GROWTH

CONTEXT Management Report

### CONFIRMED BY THE EVOLUTION OF THE ACTIVE RESELLERS

Small and Medium Reseller