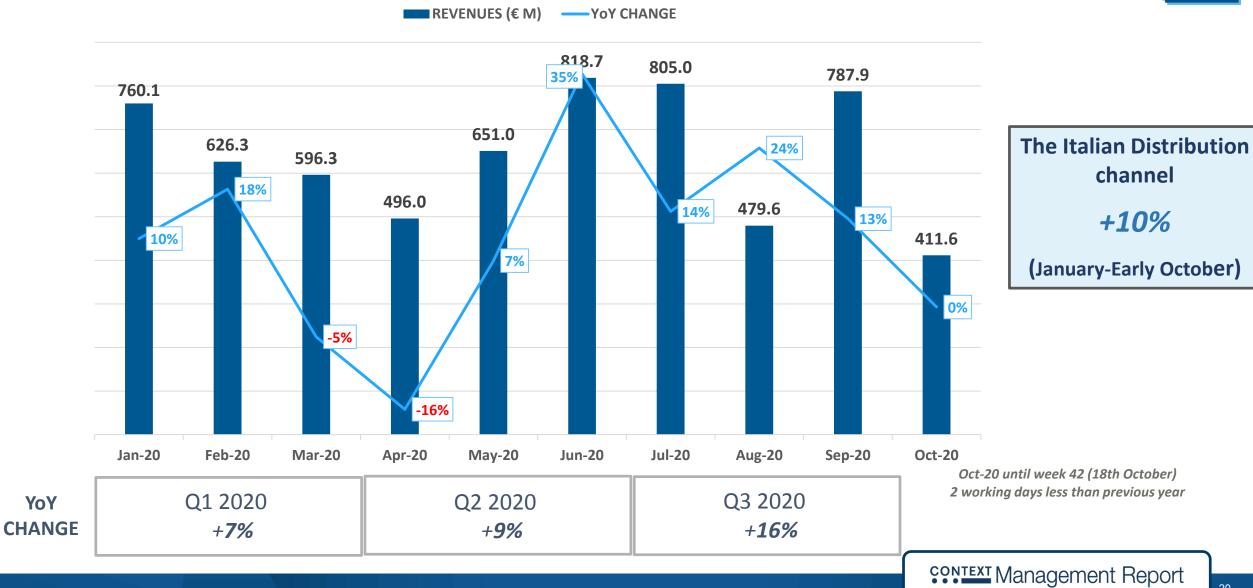

## STRONG PERFORMANCE OF THE ITALIAN DISTRIBUTION CHANNEL OVER 2020

# SMALL AND MEDIUM RESELLER ACTING AS THE MOST RESILIENT CHANNEL BUSINESS CHANNELS

+8.4% REVENUE YTD GROWTH

CONTEXT Management Report