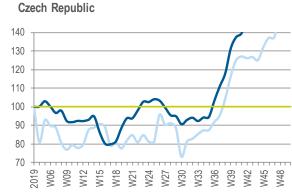

## **VOLUME IN E EUROPE: POLAND WITH "OFF THE CHART" GROWTH IN WEEK 42**

Index Revenue Trend - Eastern Europe

Revenue Trend Index (Average 4 Weeks 2019 for Each Country = 100)

2019

2020