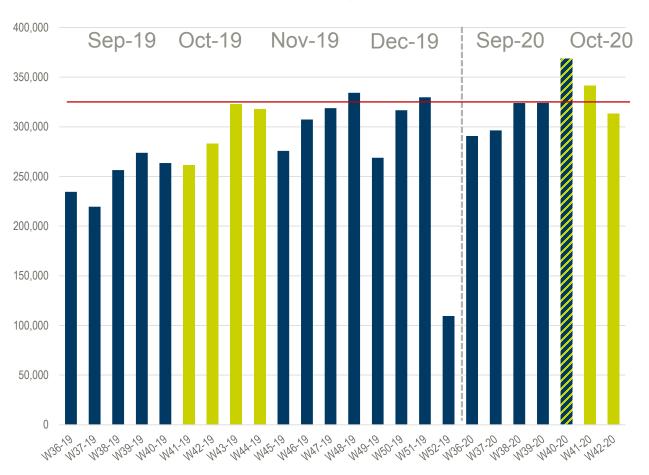

# RESELLER METRICS

Reseller numbers showing active resellers sold to by distribution in each monthly period

# ITALY RESELLER COUNT UP Y/Y SHOWING HEALTHY CHANNEL...