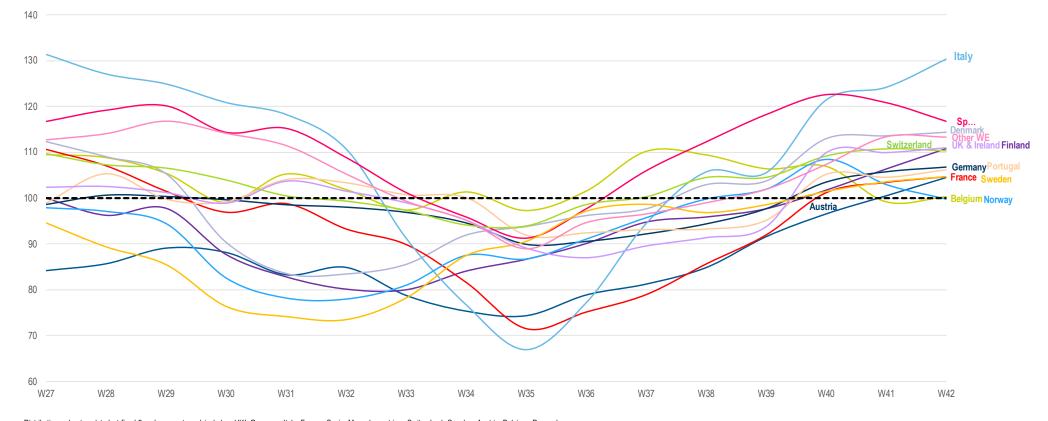

ut permission

Back to Contents

#### **Index Total Market**

Weekly Revenue Trend Index (Average 4 Weeks 2019 for Each Country = 100)

Weekly Revenue Trend Index - All Countries (Average 4 Weeks 2019 for Each Country = 100)



Distribution sales translated at fixed € exchange rate and includes: UKI, Germany, Italy, France, Spain, Merged countries, Switzerland, Sweden, Austria, Belgium, Denmark, Portugal, Finland, Norway, Poland, Baltics, Czech Republic, Slovakia & Russia.

Index Total Market WE

© 2020 CONTEXT CONFIDENTIAL // Not to be reproduced or disseminated without permission

Back to Content

#### Index Total Market WE

Weekly Revenue Trend Index (Average 4 Weeks 2019 for Each Country = 100)

Weekly Revenue Trend Index - Western Europe (Average 4 Weeks 2019 for Each Country = 100)



Distribution sales translated at fixed € exchange rate and includes: UKI, Germany, Italy, France, Spain, Merged countries, Switzerland, Sweden, Austria, Belgium, Denmark, Portugal, Finland & Norway.

Index Total Market EE

© 2020 CONTEXT CONFIDENTIAL // Not to be reproduced or disseminated without permission

Back to Content

#### Index Total Market EE

Weekly Revenue Trend Index (Average 4 Weeks 2019 for Each Country = 100)

Weekly Revenue Trend Index - Western Europe (Average 4 Weeks 2019 for Each Country = 100)



Distribution sales translated at fixed € exchange rate and includes: Poland, Baltics, Czech Republic, Slovakia & Russia.

Index Thumbnail WE

© 2020 CONTEXT CONFIDENTIAL // Not to be reproduced or disseminated without permission

Back to Contents

#### Index Revenue Trend -