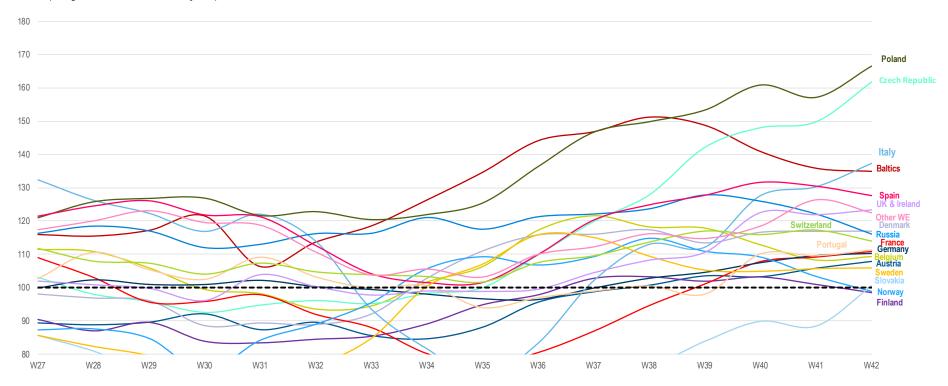

## **VOLUME IN E EUROPE: POLAND WITH "OFF THE CHART" GROWTH IN WEEK 42**

Index Revenue Trend - Eastern Europe

Revenue Trend Index (Average 4 Weeks 2019 for Each Country = 100)

2019

2020

#### **Baltics**