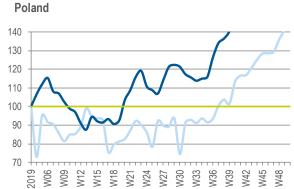

## **VOLUME IN E EUROPE: POLAND WITH "OFF THE CHART" GROWTH IN WEEK 42**

Index Revenue Trend - Eastern Europe

Revenue Trend Index (Average 4 Weeks 2019 for Each Country = 100)

2019

2020