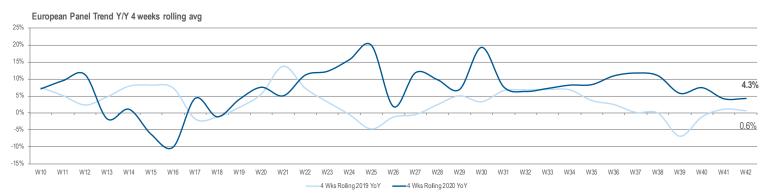

#### Weekly %YoY Trend

% Change in sales through IT Distribution in Euros Rolling 4 Week Periods

Distribution sales translated at fixed € exchange rate and includes: UKI, Germany, Italy, France, Spain, Merged countries, Switzerland, Sweden, Austria, Belgium, Denmark, Portugal, Finland, Norway, Poland, Baltics, Czech Republic, Slovakia & Russia