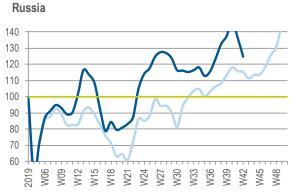

Back to Contents

Index Revenue Trend - Eastern Europe
Revenue Trend Index (Average 4 Weeks 2019 for Each Country = 100)

Index Business Channel

© 2020 CONTEXT CONFIDENTIAL // Not to be reproduced or disseminated without permission