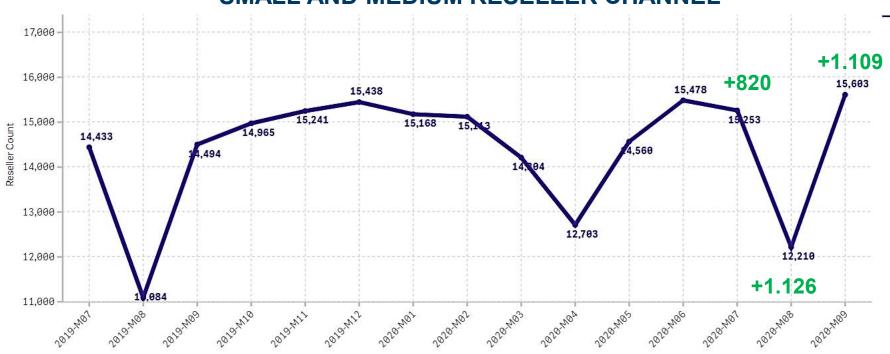

# MONTHLY RESELLER METRICS SMALL AND MEDIUM RESELLER CHANNEL

### RESELLER METRICS - Q3 2020 VS Q3 2019

| Channel                   | Period  | Reseller | Reseller            | Avg Revenue Per |  |
|---------------------------|---------|----------|---------------------|-----------------|--|
| Chamilei                  | renou   | Count    | <b>Count Growth</b> | Reseller Growth |  |
| Small and Medium Reseller | 2019-Q3 | 17,264   | 4%                  | 16%             |  |
|                           | 2020-Q3 | 17,954   |                     |                 |  |

# RESELLER METRICS

Reseller numbers showing active resellers sold to by distribution in each monthly period

# ITALY RESELLER COUNT UP Y/Y SHOWING HEALTHY CHANNEL...