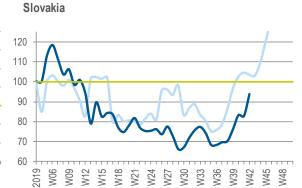

## **VOLUME IN E EUROPE: POLAND WITH "OFF THE CHART" GROWTH IN WEEK 42**

Index Revenue Trend - Eastern Europe

Revenue Trend Index (Average 4 Weeks 2019 for Each Country = 100)

2019

2020