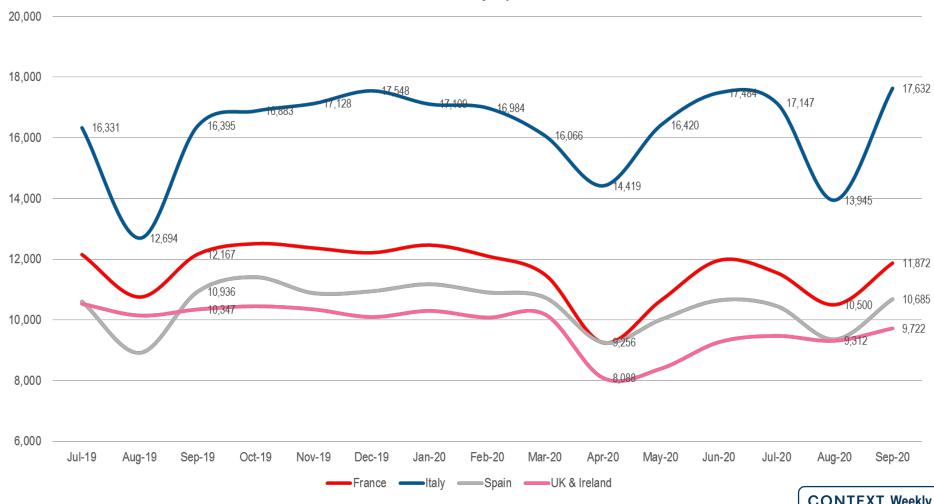

### THE SECOND COVID WAVE THREATENS THE RECOVERY OF THE ITALIAN ECONOMY

### STILL FACING BIG UNCERTAINTIES

State of Emergence extended until 31 January 2021

New
Nationwide
measures to
combat the
spread of
Coronavirus
(25th October)

2021 budget to support and relaunch the economy

Lombardy, Campania, Lazio, Piedmont & Sicily imposed overnight curfew