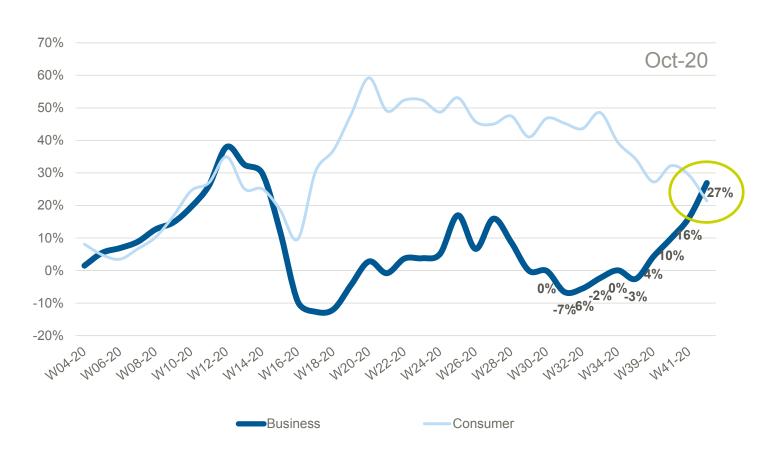

## ...WITH AVERAGE RESELLER SPEND UP Y/Y IN ALL 4 MARKETS

### Average Reseller Spend - Italy, Spain, France & UKI