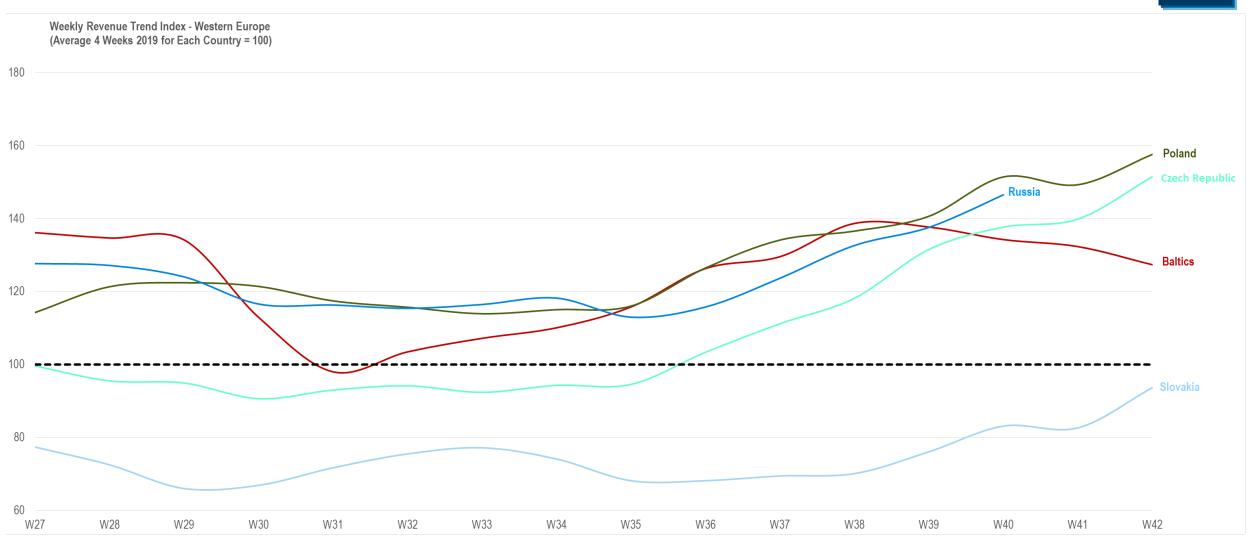

## **WEEK 42 – EASTERN EUROPEAN COUNTRIES**

4 weekly distribution sales translated at fixed € exchange rate and includes: UKI, Germany, Italy, France, Spain, Merged countries, Switzerland, Sweden, Austria, Belgium, Denmark, Portugal, Finland, Norway

## **VOLUME IN E EUROPE: POLAND WITH "OFF THE CHART" GROWTH IN WEEK 42**

Index Revenue Trend - Eastern Europe

Revenue Trend Index (Average 4 Weeks 2019 for Each Country = 100)

2019

2020