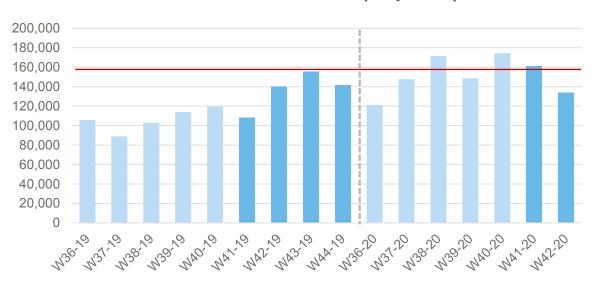

# WEEKLY SMART WATCH SALES TREND - PEAKING AT WEEK 40

W01 W02 W03 W04 W05 W06 W07 W08 W09 W10 W11 W12 W13 W14 W15 W16 W17 W18 W19 W20 W21 W22 W23 W24 W25 W26 W27 W28 W29 W30 W31 W32 W33 W34 W35 W36 W37 W38 W39 W40 W41 W42