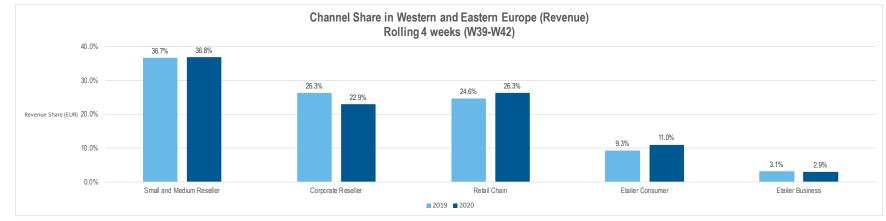

## STRONG PERFORMANCE OF THE ITALIAN DISTRIBUTION CHANNEL OVER 2020

# SMALL AND MEDIUM RESELLER ACTING AS THE MOST RESILIENT CHANNEL BUSINESS CHANNELS

+8.4% REVENUE YTD GROWTH

CONTEXT Management Report