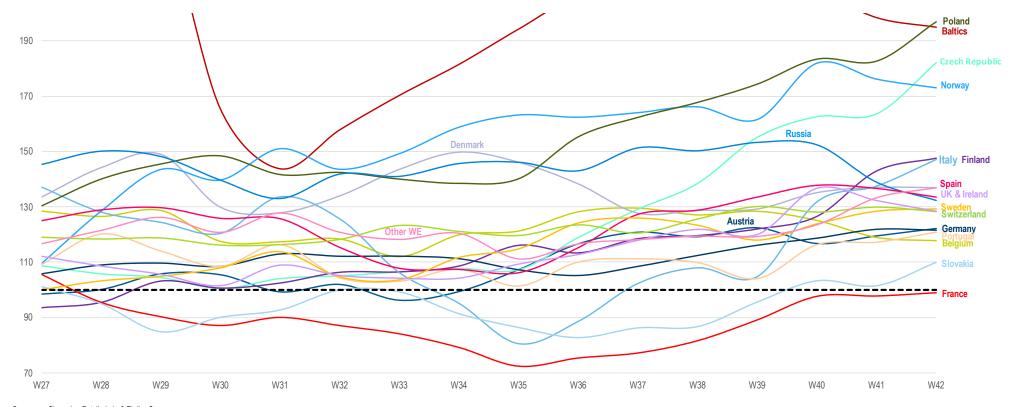

### **CURRENT STATUS ACROSS KEY WESTERN EUROPEAN COUNTRIES**

Early closure of bars/restaurants + total shutdown of gyms, pools, theatres and concert halls

UK Health Minister Matt Hancock has not ruled out a potential move to a new fourth tier of measures

Belgian officials predict reaching maximum capacity in Intensive Care within next two weeks, with new lockdown measures introduced on Monday

Spanish government declared state of emergency with curfew between 11pm – 6am

French Health Care heavily under pressure again, with 4 consecutive days of 40,000+ new cases

Angela Merkel has warned that Germany are on the verge of losing its fight against COVID

## **VOLUME IN W EUROPE: GERMANY SOFTENING BUT UK SHOWING SOME PROMISE**