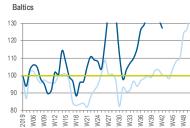

to Content

#### Index Total Market EE

Weekly Revenue Trend Index (Average 4 Weeks 2019 for Each Country = 100)

Weekly Revenue Trend Index - Western Europe (Average 4 Weeks 2019 for Each Country = 100)



Distribution sales translated at fixed € exchange rate and includes: Poland, Baltics, Czech Republic, Slovakia & Russia.

Index Thumbnail WE

© 2020 CONTEXT CONFIDENTIAL // Not to be reproduced or disseminated without permission

Back to Contents

#### Index Revenue Trend - Western Europe

Revenue Trend Index (Average 4 Weeks 2019 for Each Country = 100)



Index Thumbnail EE

© 2020 CONTEXT CONFIDENTIAL // Not to be reproduced or disseminated without permission

Back to Contents

Index Revenue Trend - Eastern Europe
Revenue Trend Index (Average 4 Weeks 2019 for Each Country = 100)





Index Business Channel

© 2020 CONTEXT CONFIDENTIAL // Not to be reproduced or disseminated without permission

Back to Content

#### **Index Business Channel**

Weekly Revenue Trend Index (Average 4 Weeks 2019 for Each Country = 100)

Weekly Revenue Trend Index Business Channel - All Countries (Average 4 Weeks 2019 for Each Country = 100)



Business Channel = Small and Medium Reseller, Corporate Reseller & Etailer Business

Index Consumer Channel

© 2020 CONTEXT CONFIDENTIAL // Not to be reproduced or disseminated without permission

Back to Contents

#### Index Consumer Channel

Weekly Revenue Trend Index (Average 4 Weeks 2019 for Each Country = 100)

Weekly Revenue Trend Index Consumer Channel - All Countries (Average 4 Weeks 2019 for Each Country = 100)



Consumer Channel = Retail