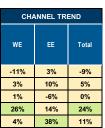

#### Channel Performance in Western and Eastern Europe

% Change in sales through IT Distribution in Euros 4 Weeks to Week 42 (to October 18 2020) vs Same Period 2019

Sorted by largest country

| Traffic Lights: Above 15% Inbetween |  |  |  |  |  |  |  |  |  |
|-------------------------------------|--|--|--|--|--|--|--|--|--|
| 15%                                 |  |  |  |  |  |  |  |  |  |
|                                     |  |  |  |  |  |  |  |  |  |
| -20%                                |  |  |  |  |  |  |  |  |  |
|                                     |  |  |  |  |  |  |  |  |  |

|                   |                           |         |                 |       |        |       | WEST        | TERN EUR | OPE     |         |         |          |         |        |          | EASTERN EUROPE |        |                   |         |          |  |  |  |
|-------------------|---------------------------|---------|-----------------|-------|--------|-------|-------------|----------|---------|---------|---------|----------|---------|--------|----------|----------------|--------|-------------------|---------|----------|--|--|--|
| Business Sectors  | Channel                   | Germany | UK &<br>Ireland | Italy | France | Spain | Switzerland | Sweden   | Austria | Belgium | Denmark | Portugal | Finland | Norway | Other WE | Russia         | Poland | Czech<br>Republic | Baltics | Slovakia |  |  |  |
| Business Channels | Corporate Reseller        | -4%     | -10%            | -4%   | -14%   | -6%   | -28%        | -23%     | -38%    | -12%    | -1%     | -45%     | -26%    | -25%   | -3%      | 6%             | -13%   | 29%               | -28%    | -41%     |  |  |  |
|                   | Small and Medium Reseller | -3%     | 12%             | 13%   | 6%     | 2%    | -2%         | -4%      | 7%      | -7%     | 20%     | -6%      | -8%     | -22%   | 1%       | 5%             | 17%    | 15%               | 16%     | -5%      |  |  |  |
|                   | Etailer Business          | 2%      | 17%             | 0%    | 16%    | -22%  | -9%         | -20%     | -14%    | 36%     | -26%    | -48%     | -40%    | -19%   | -16%     | -12%           | 24%    | -2%               | -27%    | -26%     |  |  |  |
| Retail Channels   | Etailer Consumer          | 26%     | 29%             | 50%   | 9%     | 48%   | 19%         | -81%     | 26%     | 20%     | 67%     | 18%      | -27%    | 47%    | 16%      | -16%           | 71%    | 15%               | 70%     | -38%     |  |  |  |
|                   | Retail Chain              | -7%     | 7%              | 11%   | -14%   | 0%    | 15%         | 41%      | 16%     | -10%    | 16%     | -1%      | 27%     | 105%   | 19%      | 26%            | 57%    | 25%               | 122%    | 3%       |  |  |  |