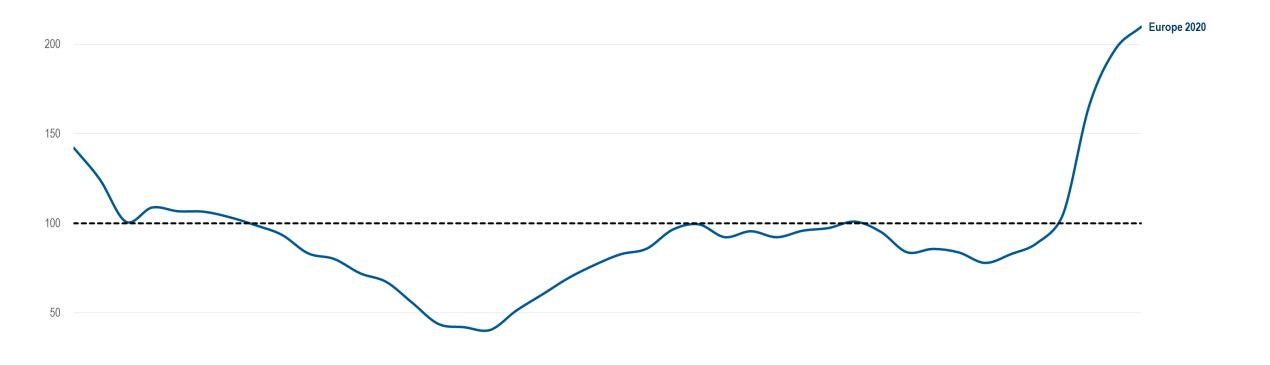

## **VOLUME IN W EUROPE: GERMANY SOFTENING BUT UK SHOWING SOME PROMISE**

## **VOLUME IN E EUROPE: POLAND WITH "OFF THE CHART" GROWTH IN WEEK 42**

Index Revenue Trend - Eastern Europe

Revenue Trend Index (Average 4 Weeks 2019 for Each Country = 100)

2019

2020