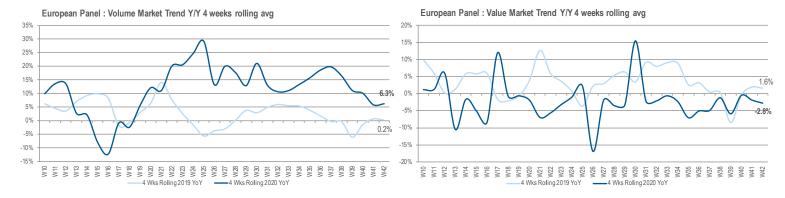

## **VOLUME IN W EUROPE: GERMANY SOFTENING BUT UK SHOWING SOME PROMISE**

## **VOLUME IN E EUROPE: POLAND WITH "OFF THE CHART" GROWTH IN WEEK 42**

Index Revenue Trend - Eastern Europe

Revenue Trend Index (Average 4 Weeks 2019 for Each Country = 100)

2019

2020