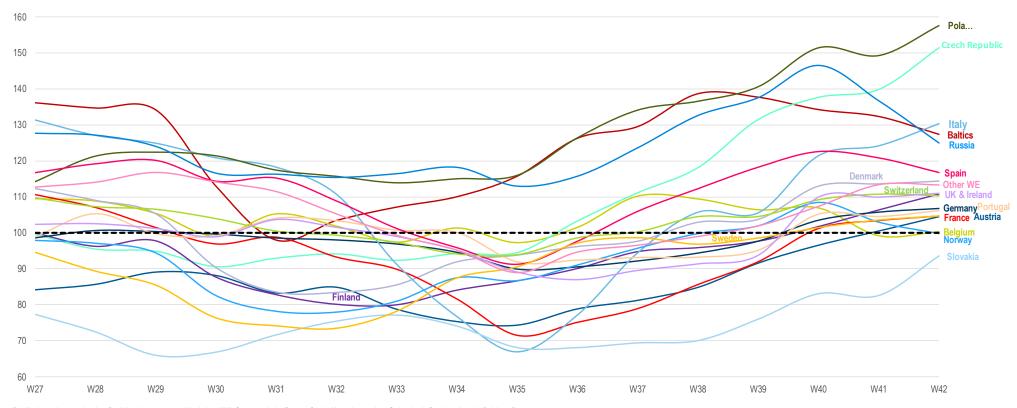

## **VOLUME IN E EUROPE: POLAND WITH "OFF THE CHART" GROWTH IN WEEK 42**

Index Revenue Trend - Eastern Europe

Revenue Trend Index (Average 4 Weeks 2019 for Each Country = 100)

2019

2020

#### **Baltics**