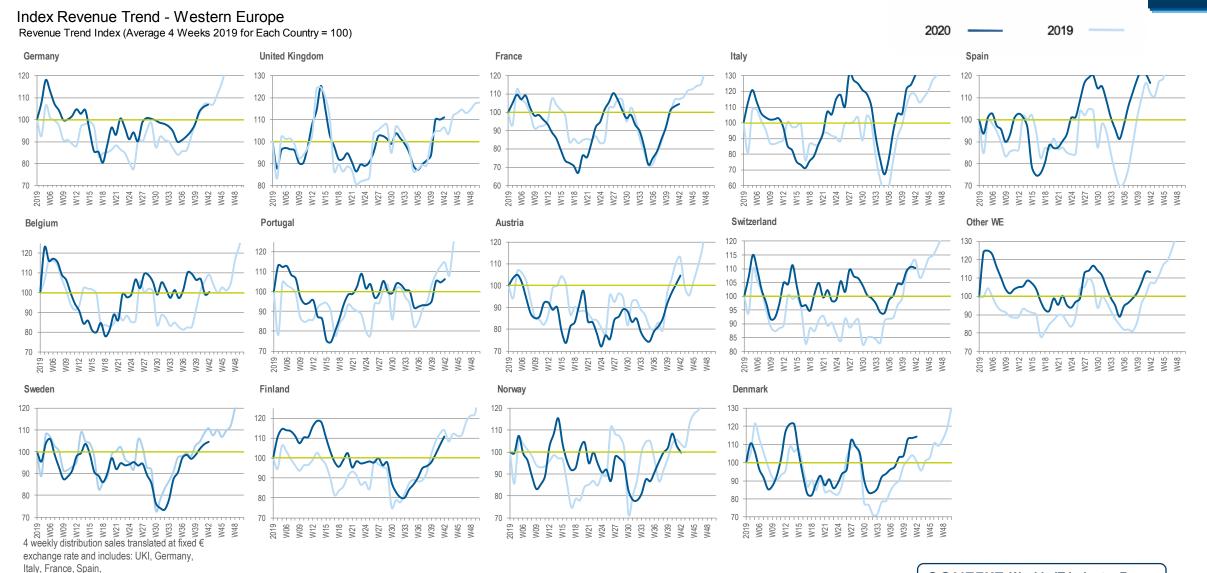

#### Index Revenue Trend - Western Europe

Revenue Trend Index (Average 4 Weeks 2019 for Each Country = 100)

Index Thumbnail EE

© 2020 CONTEXT CONFIDENTIAL // Not to be reproduced or disseminated without permission