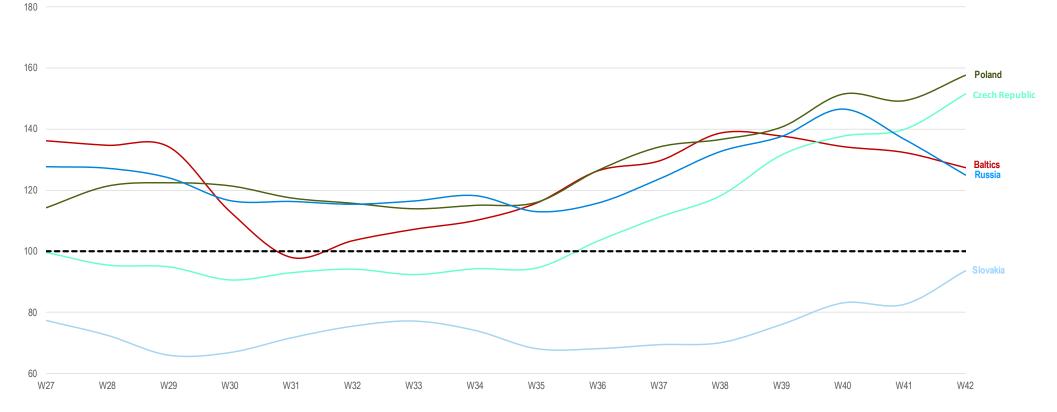

## **VOLUME IN E EUROPE: POLAND WITH "OFF THE CHART" GROWTH IN WEEK 42**

Index Revenue Trend - Eastern Europe

Revenue Trend Index (Average 4 Weeks 2019 for Each Country = 100)

2019

2020

#### **Baltics**