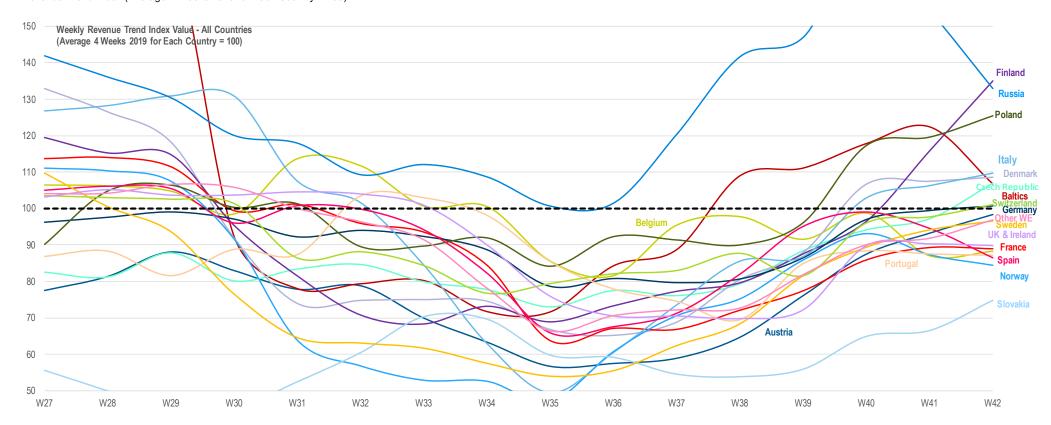

#### **Index Total Market**

Weekly Revenue Trend Index (Average 4 Weeks 2019 for Each Country = 100)

Weekly Revenue Trend Index - All Countries (Average 4 Weeks 2019 for Each Country = 100)

Distribution sales translated at fixed € exchange rate and includes: UKI, Germany, Italy, France, Spain, Merged countries, Switzerland, Sweden, Austria, Belgium, Denmark, Portugal, Finland, Norway, Poland, Baltics, Czech Republic, Slovakia & Russia.