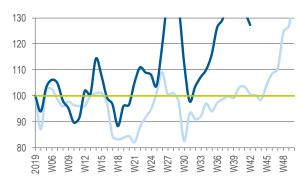

## **VOLUME IN E EUROPE: POLAND WITH "OFF THE CHART" GROWTH IN WEEK 42**

Index Revenue Trend - Eastern Europe

Revenue Trend Index (Average 4 Weeks 2019 for Each Country = 100)

2019

2020