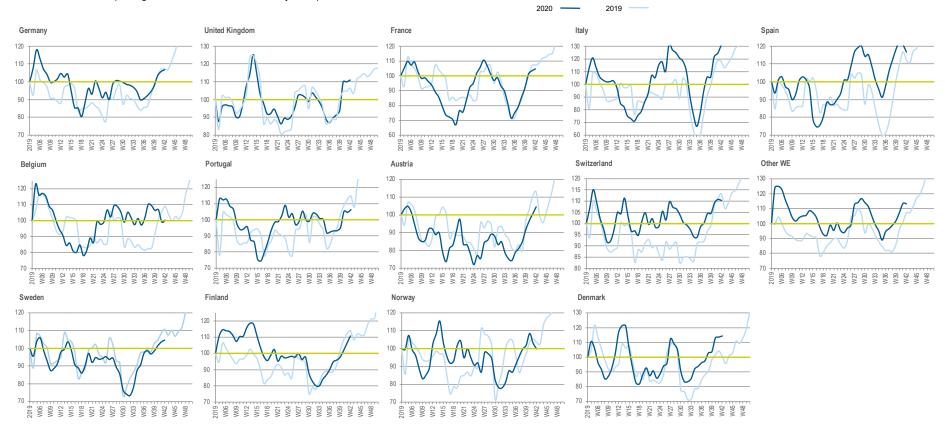

, Italy, France, Spain, Merged countries, Switzerland, Sweden, Austria, Belgium, Denmark, Portugal, Finland & Norway.

Index Total Market EE

© 2020 CONTEXT CONFIDENTIAL // Not to be reproduced or disseminated without permission

Back to Content

#### Index Total Market EE

Weekly Revenue Trend Index (Average 4 Weeks 2019 for Each Country = 100)

Weekly Revenue Trend Index - Western Europe (Average 4 Weeks 2019 for Each Country = 100)



Distribution sales translated at fixed € exchange rate and includes: Poland, Baltics, Czech Republic, Slovakia & Russia.

Index Thumbnail WE

© 2020 CONTEXT CONFIDENTIAL // Not to be reproduced or disseminated without permission

Back to Contents

#### Index Revenue Trend - Western Europe

Revenue Trend Index (Average 4 Weeks 2019 for Each Country = 100)



Index Thumbnail EE

© 2020 CONTEXT CONFIDENTIAL // Not to be reproduced or disseminated without permission

Back to Contents

Index Revenue Trend - Eastern Europe
Revenue Trend Index (Average 4 Weeks 2019 for Each Country = 100)





Index Business Channel

© 2020 CONTEXT CONFIDENTIAL // Not to be reproduced or disseminated without permission

Back to Content

#### **Index Business Channel**

Weekly Revenue Trend Index (Average 4 Weeks 2019 for Each Country = 100)

Weekly Revenue Trend Index Business Channel - All Countries (Average 4 Weeks 2019 for Each Country = 100)



Business Channel = Small and Medium Reseller, Corporate Reseller & Etailer Business

Index Consumer Channel

© 2020 CONTEXT CONFIDENTIAL // Not to be reproduced or disseminated without permission

Back to Contents

####