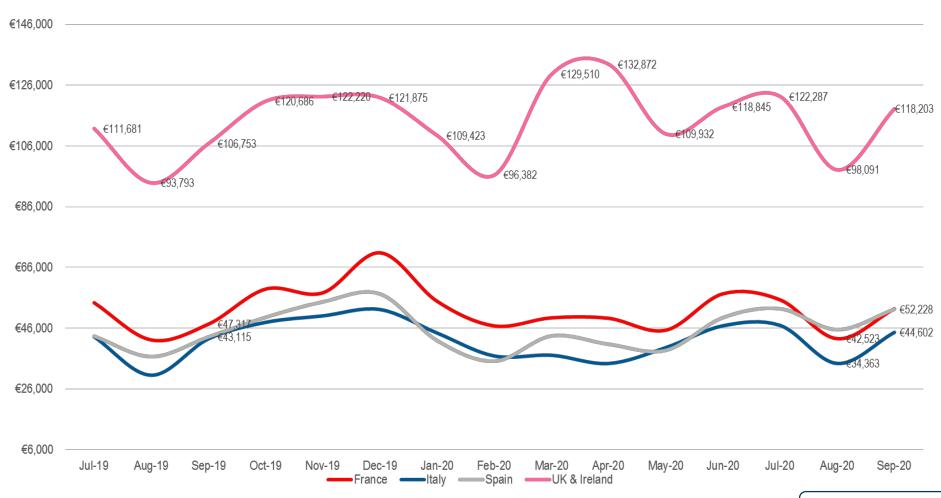

t

## **Q4 EXPECTATIONS**



### Some concerns voiced by distributors

- ⇒ The Distribution market is concentrated more and more in some product categories
- ⇒ Expected high demand for product categories related to remote working and home-schooling
- ⇒ Issues with the supply of these products
- ⇒ The winner will be whoever gets these products

### **DAILY COVID CASES – ITALY**

7 days rolling average



Source: Ilsole24ore Lab 24

Concerns about a second full lockdown as the number of cases surge...



# RESELLER METRICS

Reseller numbers showing active resellers sold to by distribution in each monthly period

# ITALY RESELLER COUNT UP Y/Y SHOWING HEALTHY CHANNEL...







## ...WITH AVERAGE RESELLER SPEND UP Y/Y IN ALL 4 MARKETS



### Average Reseller Spend - Italy, Spain, France & UKI



# **KEY Y/Y PERFORMANCE INDICATORS SHOWING HEALTHY CHANNEL**



|              | Y/Y Change of | Reseller Count | Y/Y Change of Av | Y/Y Change of Avg Reseller Spend  Y/Y Change in Absolute in Septembe |                |                    |
|--------------|---------------|----------------|------------------|----------------------------------------------------------------------|----------------|--------------------|
|              | July & August | September      | July & August    | September                                                            | Reseller Count | Avg Reseller Spend |
| France       | -4%           | -2%            | 1%               | 11%                                                                  | -295           | +€5,038            |
| Italy        | 7%