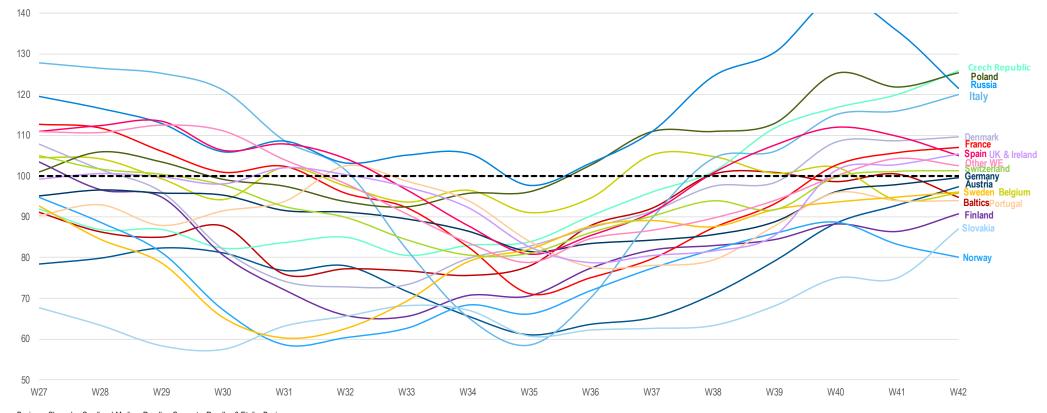

## **VOLUME IN E EUROPE: POLAND WITH "OFF THE CHART" GROWTH IN WEEK 42**

Index Revenue Trend - Eastern Europe

Revenue Trend Index (Average 4 Weeks 2019 for Each Country = 100)

2019

2020