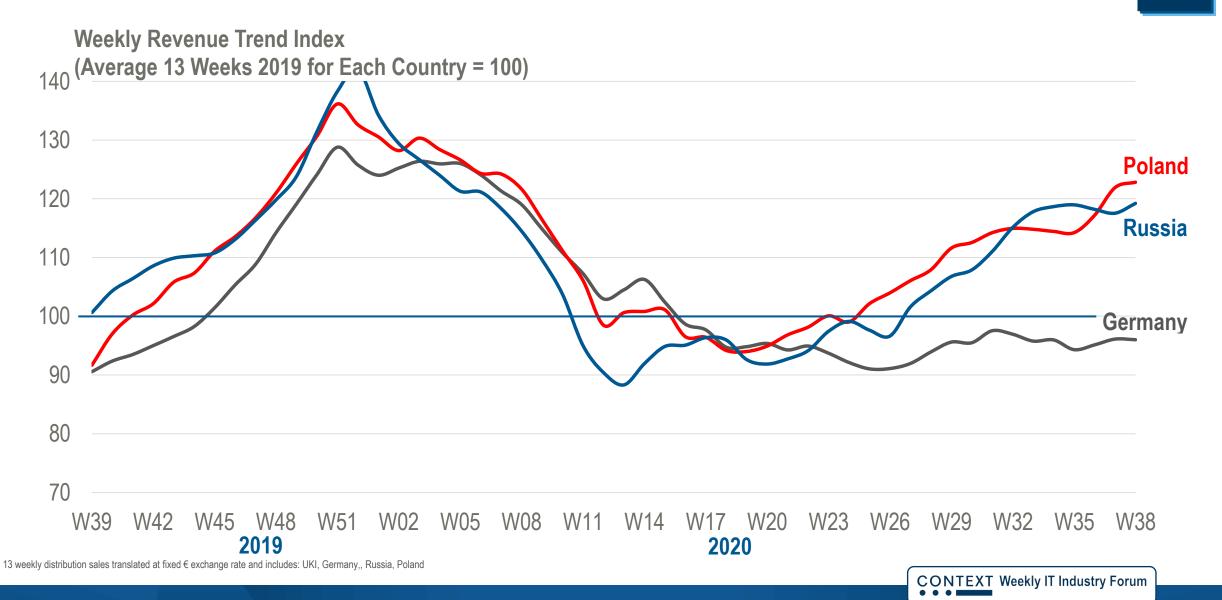

#### **RUSSIA – A STRONG PERFORMANCE IN 2020**

CONTEXT

OZON

**CONTEXT** Weekly IT Industry Forum

бер

13 weekly distribution sales translated at fixed € exchange rate and includes: UKI, Germany,, Russia, Poland

CONTEX