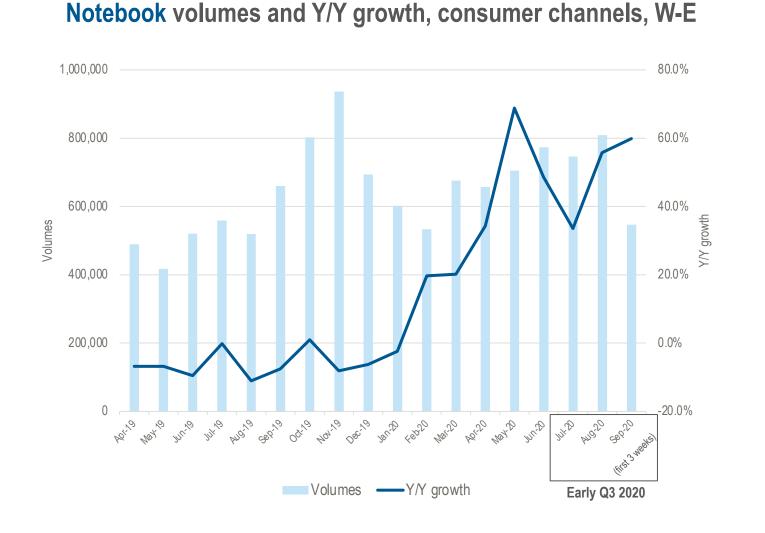

### CONSUMER PCS: STRONG NB MOMENTUM IN Q3 BACK-TO-SCHOOL SEASON

Notebooks, consumer channels:

Early Q3 2020 volumes Y/Y:

- All notebooks: +48%
  - Gaming notebooks +81% (July + Aug)
  - Chromebooks +72%