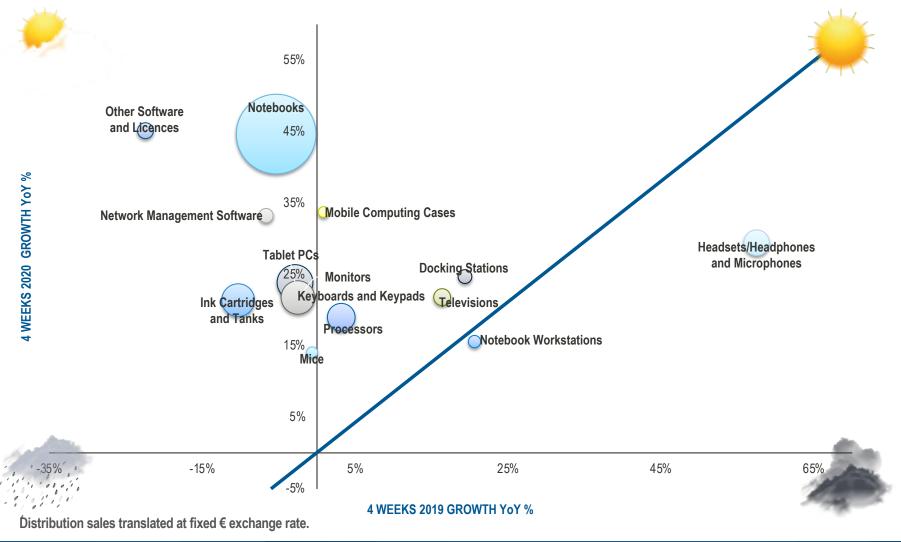

### **INDUSTRY SECTOR TRENDS: TOP 10 BY REVENUE IN EUROS**

CONTEXT

% Change in sales through IT Distribution in €: 4 Weeks to Week 38 (20/09/20) vs same period 2019

**CONTEXT Weekly IT Industry Forum** 