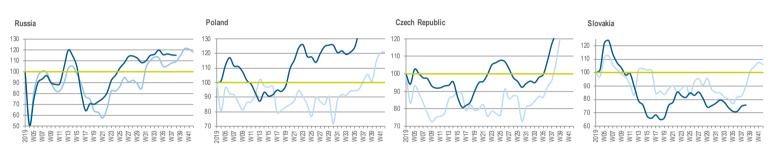

### **EE REVENUE TREND: STILL LOOKING POSITIVE**

#### Index Revenue Trend - Eastern Europe

Revenue Trend Index (Average 4 Weeks 2019 for Each Country = 100)

Baltics

Distribution sales translated at fixed € exchange rate and includes: UKI, Germany, Italy, France, Spain, Merged countries, Switzerland, Sweden, Austria, Belgium, Denmark, Portugal, Finland, Norway