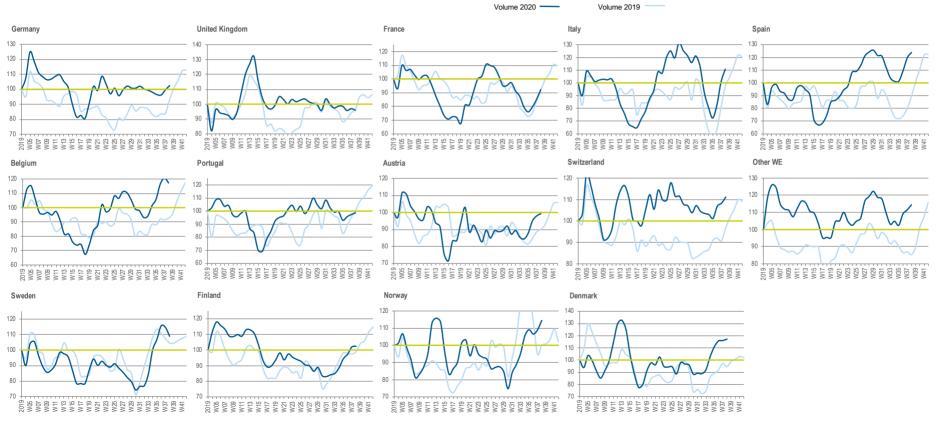

### WE REVENUE TREND: MOST COUNTRIES STILL ABOVE LAST YEAR

#### Index Revenue Trend - Western Europe Revenue Trend Index (Average 4 Weeks 2019 for Each Country = 100)

Distribution sales translated at fixed € exchange rate and includes: UKI, Germany, Italy, France, Spain, Merged countries, Switzerland, Sweden, Austria, Belgium, Denmark, Portugal, Finland, Norway