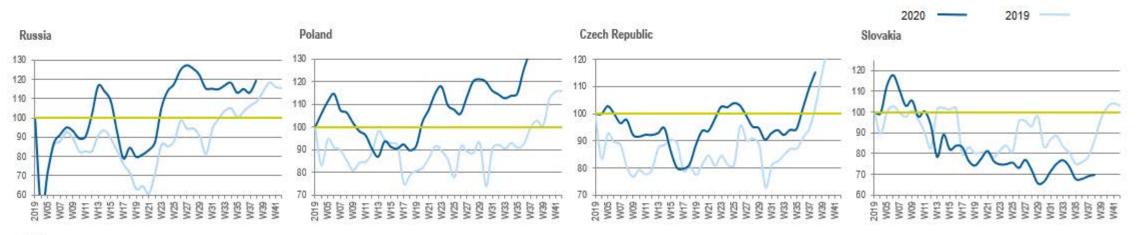

### WE REVENUE TREND: MOST COUNTRIES STILL ABOVE LAST YEAR

### **EE REVENUE TREND: STILL LOOKING POSITIVE**

#### Index Revenue Trend - Eastern Europe

Revenue Trend Index (Average 4 Weeks 2019 for Each Country = 100)

Baltics

Distribution sales translated at fixed € exchange rate and includes: UKI, Germany, Italy, France, Spain, Merged countries, Switzerland, Sweden, Austria, Belgium, Denmark, Portugal, Finland, Norway