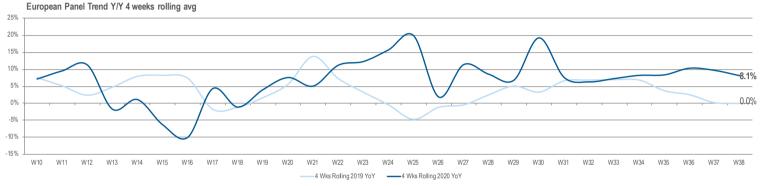

### WEEK 38 REMAINS STEADY ACROSS EUROPE – ITALY BACK ABOVE THE LINE

© 2020 CONTEXT CONFIDENTIAL // Not to be reproduced or disseminated without permission