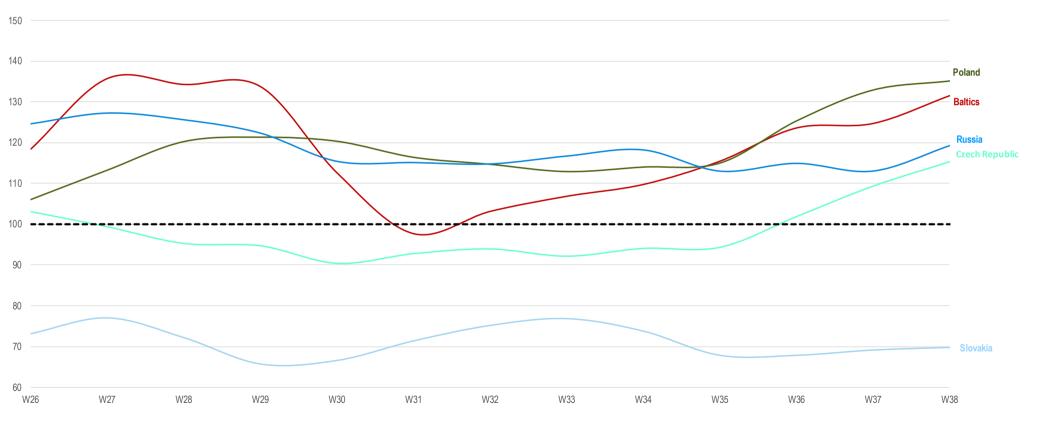

### **EE REVENUE TREND: STILL LOOKING POSITIVE**

#### Index Revenue Trend - Eastern Europe

Revenue Trend Index (Average 4 Weeks 2019 for Each Country = 100)

Baltics

Distribution sales translated at fixed € exchange rate and includes: UKI, Germany, Italy, France, Spain, Merged countries, Switzerland, Sweden, Austria, Belgium, Denmark, Portugal, Finland, Norway

# Index Revenue Trend - Eastern Europe

Revenue Trend Index (Average 4 Weeks 2019 for Each Country = 100)

Baltics