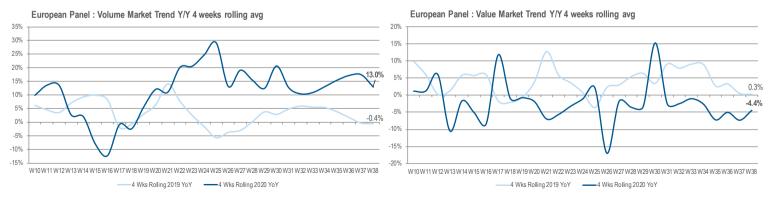

### **VOLUME CONTINUES TO DRIVE GROWTH**

4 Wks Rolling 2019 YoY -4 Wks Rolling 2020 YoY

Distribution sales translated at fixed € exchange rate and includes: UKI, Germany, Italy, France, Spain, Merged countries, Switzerland, Sweden, Austria, Belgium, Denmark, Portugal, Finland, Norway, Poland, Baltics, Czech Republic, Slovakia & Russia.