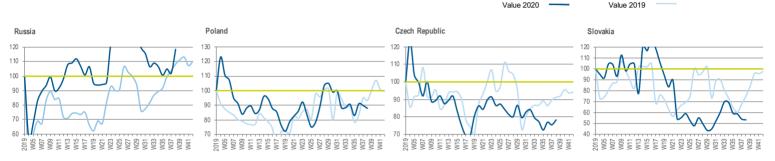

### **EE REVENUE TREND: STILL LOOKING POSITIVE**

#### Index Revenue Trend - Eastern Europe

Revenue Trend Index (Average 4 Weeks 2019 for Each Country = 100)

Baltics

Distribution sales translated at fixed € exchange rate and includes: UKI, Germany, Italy, France, Spain, Merged countries, Switzerland, Sweden, Austria, Belgium, Denmark, Portugal, Finland, Norway