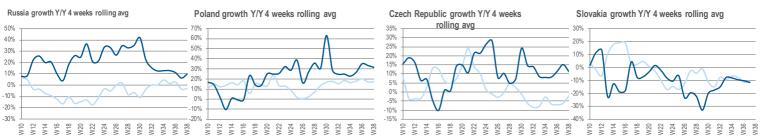

### **RUSSIA REVIEW – VICTOR IVANOV, COUNTRY MANAGER RUSSIA**

## **RUSSIA REVIEW**

30<sup>th</sup> September, 2020

#### **RUSSIA – A STRONG PERFORMANCE IN 2020**

CONTEXT