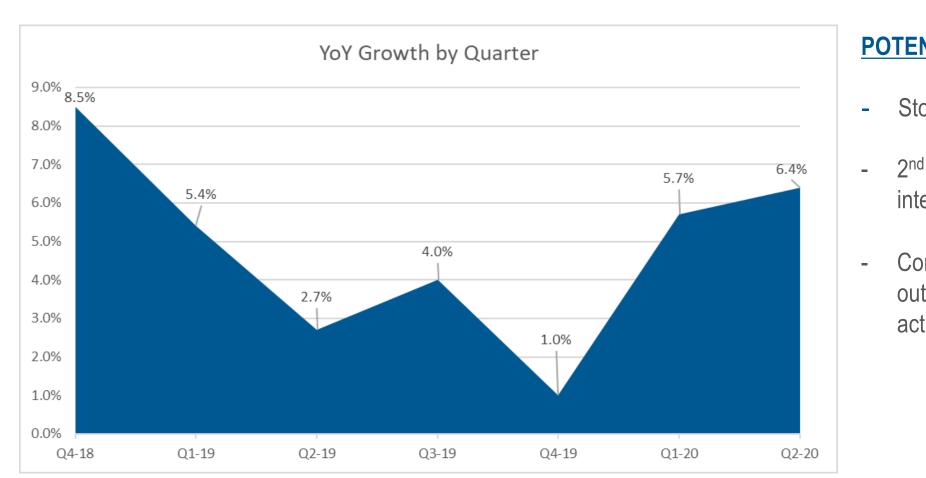

### WILL Q320 BE ANOTHER 6%+ GROWTH QUARTER?

#### **POTENTIAL GROWTH FACTORS**

- Stock Shortages
- 2<sup>nd</sup> wave uncertainty / government interventions
- Consumer and reseller caution/ Blackout period in anticipation of October activities

CONTEXT