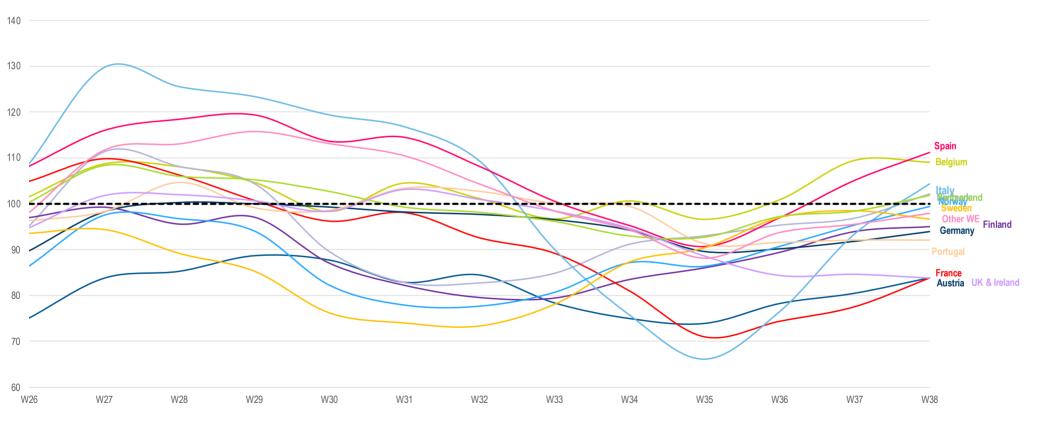

#### Index Revenue Trend - Western Europe Revenue Trend Index (Average 4 Weeks 2019 for Each Country = 100)

Distribution sales translated at fixed € exchange rate and includes: UKI, Germany, Italy, France, Spain, Merged countries, Switzerland, Sweden, Austria, Belgium, Denmark, Portugal, Finland, Norway

#### Index Revenue Trend - Western Europe

Revenue Trend Index (Average 4 Weeks 2019 for Each Country = 100)