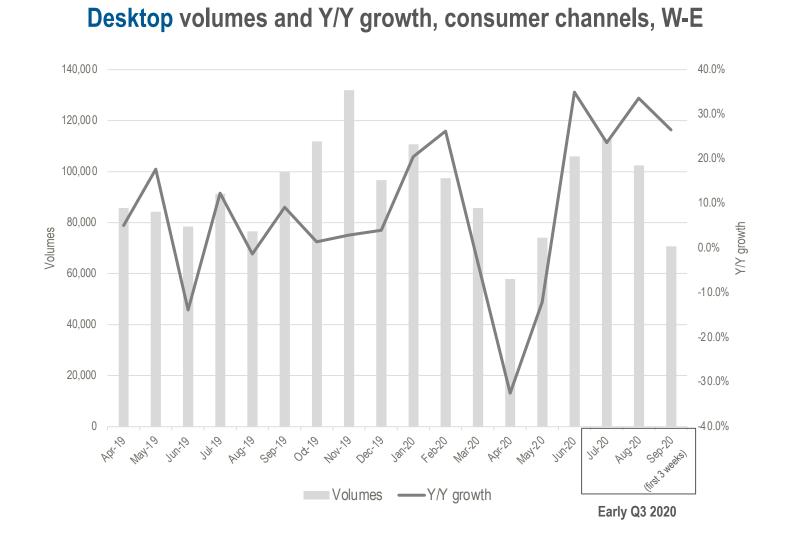

### **CONSUMER PCS: DESKTOPS BACK TO SEEING HEALTHY Y/Y GROWTH**

**Desktops**, consumer channels:

Early Q3 2020 volumes Y/Y:

- All desktops: +28%
  - Mini PCs +65%
  - AIO +38%

CONTEXT

© 2020 CONTEXT CONFIDENTIAL // Not to be reproduced or disseminated without permission