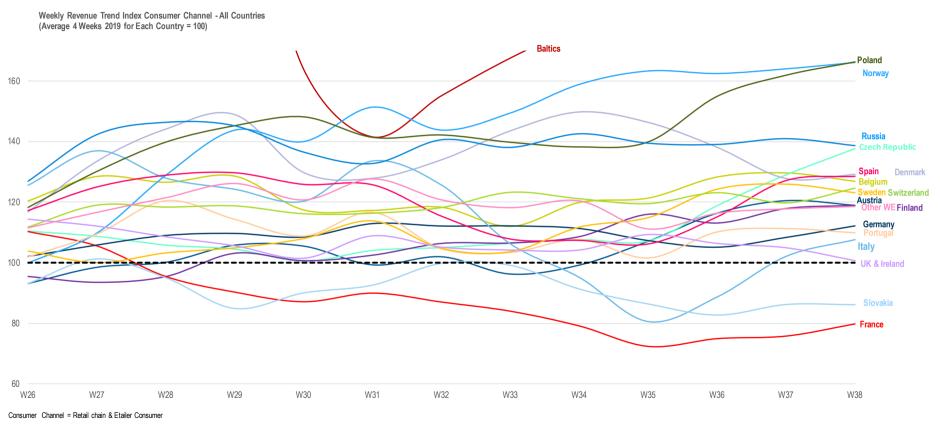

# Index Consumer Channel

Weekly Revenue Trend Index (Average 4 Weeks 2019 for Each Country = 100)

\_\_\_\_\_

Index Volume Market

© 2020 CONTEXT CONFIDENTIAL // Not to be reproduced or disseminated without permission