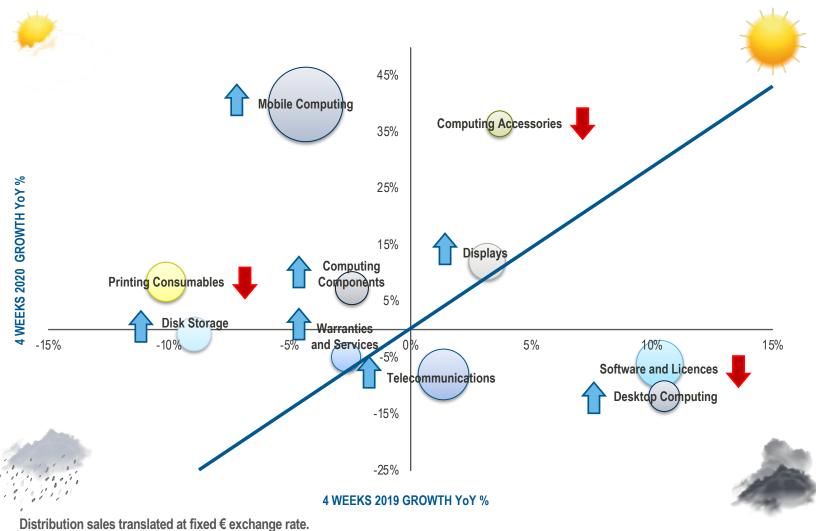

### **INDUSTRY SECTOR TRENDS: TOP 10 BY REVENUE IN EUROS**

CONTEXT

% Change in sales through IT Distribution in €: 4 Weeks to Week 38 (20/09/20) vs same period 2019

**CONTEXT Weekly IT Industry Forum** 