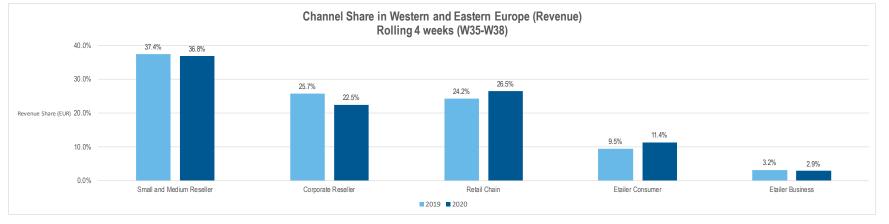

### ANOTHER WEEK OF NO RED

#### Channel Performance in Western and Eastern Europe

% Change in sales through IT Distribution in Euros

4 Weeks to Week 38 (to September 20 2020) vs Same Period 2019

Sorted by largest country

| Business Sectors  | Channel                   |
|-------------------|---------------------------|
| Business Channels | Corporate Reseller        |
|                   | Small and Medium Reseller |
|                   | Etailer Business          |
| Retail Channels   | Etailer Consumer          |
|                   | Retail Chain              |