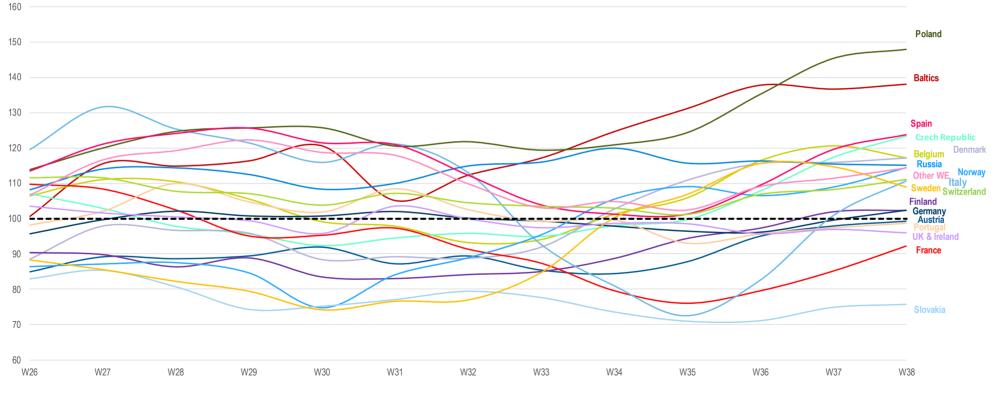

### WEEK 38 REMAINS STEADY ACROSS EUROPE – ITALY BACK ABOVE THE LINE

© 2020 CONTEXT CONFIDENTIAL // Not to be reproduced or disseminated without permission

### **VOLUME CONTINUES TO DRIVE GROWTH**

4 Wks Rolling 2019 YoY -4 Wks Rolling 2020 YoY

Distribution sales translated at fixed € exchange rate and includes: UKI, Germany, Italy, France, Spain, Merged countries, Switzerland, Sweden, Austria, Belgium, Denmark, Portugal, Finland, Norway, Poland, Baltics, Czech Republic, Slovakia & Russia.

### WE REVENUE TREND: MOST COUNTRIES STILL ABOVE LAST YEAR

#### Index Revenue Trend - Western Europe Revenue Trend Index (Average 4 Weeks 2019 for Each Country = 100)

Distribution sales translated at fixed € exchange rate and includes: UKI, Germany, Italy, France, Spain, Merged countries, Switzerland, Sweden, Austria, Belgium, Denmark, Portugal, Finland, Norway

### **EE REVENUE TREND: STILL LOOKING POSITIVE**

#### Index Revenue Trend - Eastern Europe

Revenue Trend Index (Average 4 Weeks 2019 for Each Country = 100)

Baltics

Distribution sales translated at fixed € exchange rate and includes: UKI, Germany, Italy, France, Spain, Merged countries, Switzerland, Sweden, Austria, Belgium, Denmark, Portugal, Finland, Norway