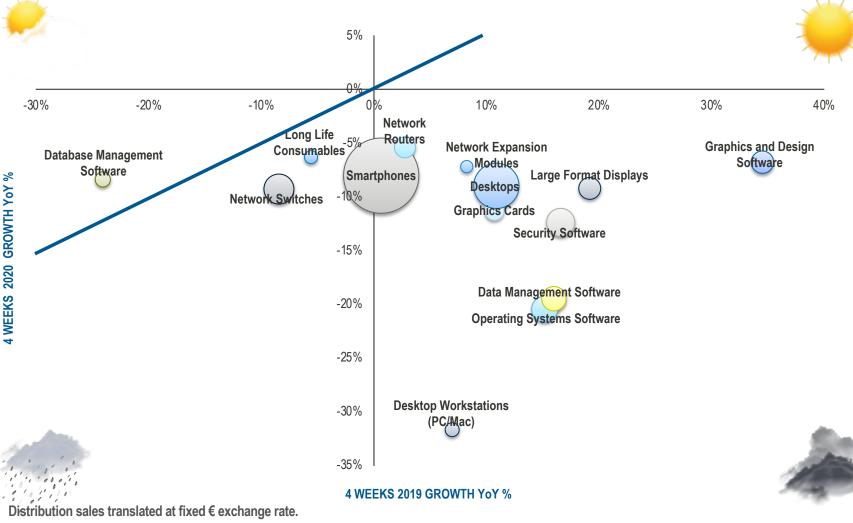

### **INDUSTRY SECTOR TRENDS: TOP 10 BY REVENUE IN EUROS**

CONTEXT

% Change in sales through IT Distribution in €: 4 Weeks to Week 38 (20/09/20) vs same period 2019

**CONTEXT Weekly IT Industry Forum** 