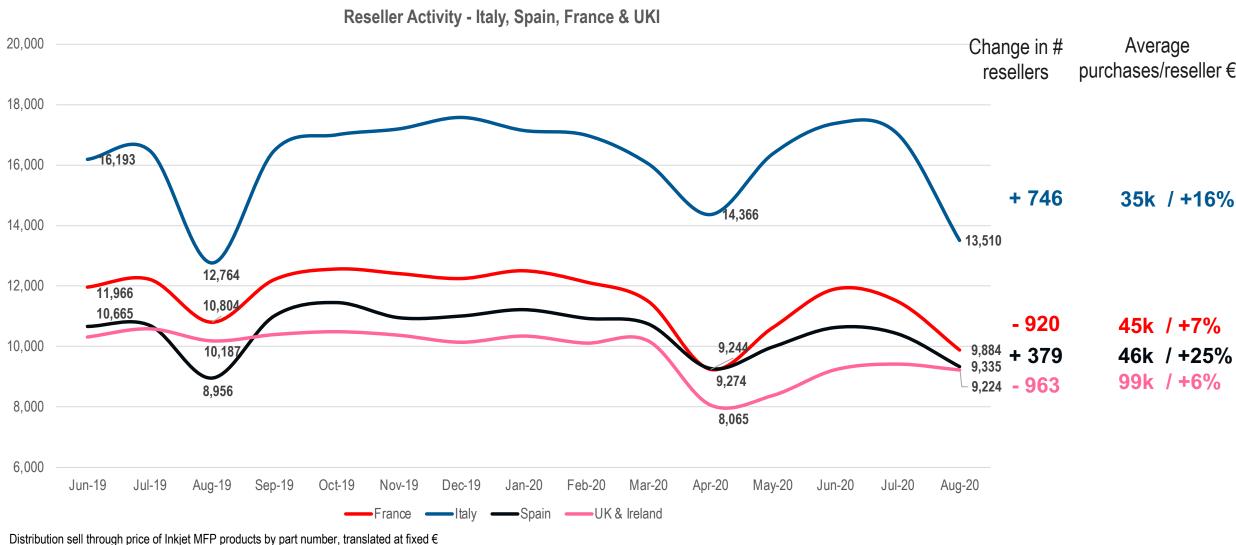

#### ITALY AND SPAIN RESELLERS KEEPING UP MOMENTUM... ...WHILE FRANCE, UKI STRUGGLE

CONTEXT

exchange rate, each product indexed to the average of week 1-4 2020.

**CONTEXT** Weekly IT Industry Forum