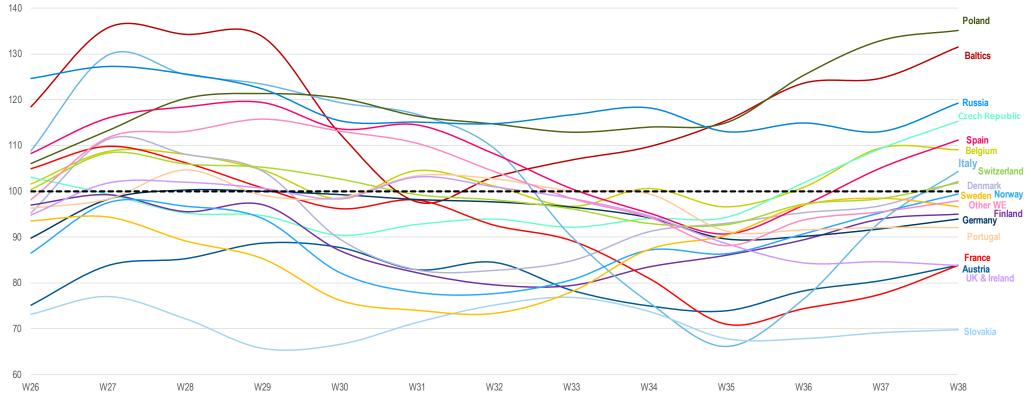

### WE REVENUE TREND: MOST COUNTRIES STILL ABOVE LAST YEAR

#### Index Revenue Trend - Western Europe Revenue Trend Index (Average 4 Weeks 2019 for Each Country = 100)

Distribution sales translated at fixed € exchange rate and includes: UKI, Germany, Italy, France, Spain, Merged countries, Switzerland, Sweden, Austria, Belgium, Denmark, Portugal, Finland, Norway