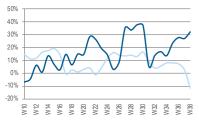

### **VOLUME CONTINUES TO DRIVE GROWTH**

4 Wks Rolling 2019 YoY -4 Wks Rolling 2020 YoY

Distribution sales translated at fixed € exchange rate and includes: UKI, Germany, Italy, France, Spain, Merged countries, Switzerland, Sweden, Austria, Belgium, Denmark, Portugal, Finland, Norway, Poland, Baltics, Czech Republic, Slovakia & Russia.