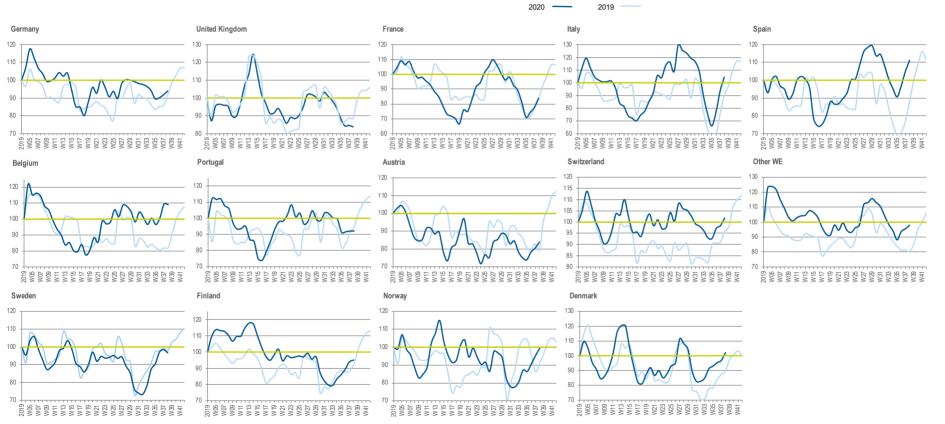

### WEEK 38 REMAINS STEADY ACROSS EUROPE – ITALY BACK ABOVE THE LINE

© 2020 CONTEXT CONFIDENTIAL // Not to be reproduced or disseminated without permission

#### 60 W27 W28 W29 W30 W31 W32 W33 W34 W26 4 weekly distribution sales translated at fixed € exchange rate and includes: UKI, Germany, Italy, France, Spain, Merged countries, Switzerland, Sweden, Austria, Belgium, Denmark, Portugal, Finland & Norway.