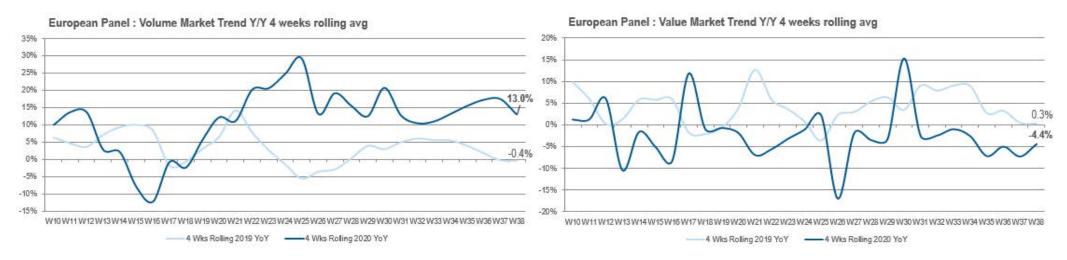

### **VOLUME CONTINUES TO DRIVE GROWTH**

4 Wks Rolling 2019 YoY -4 Wks Rolling 2020 YoY

Distribution sales translated at fixed € exchange rate and includes: UKI, Germany, Italy, France, Spain, Merged countries, Switzerland, Sweden, Austria, Belgium, Denmark, Portugal, Finland, Norway, Poland, Baltics, Czech Republic, Slovakia & Russia.