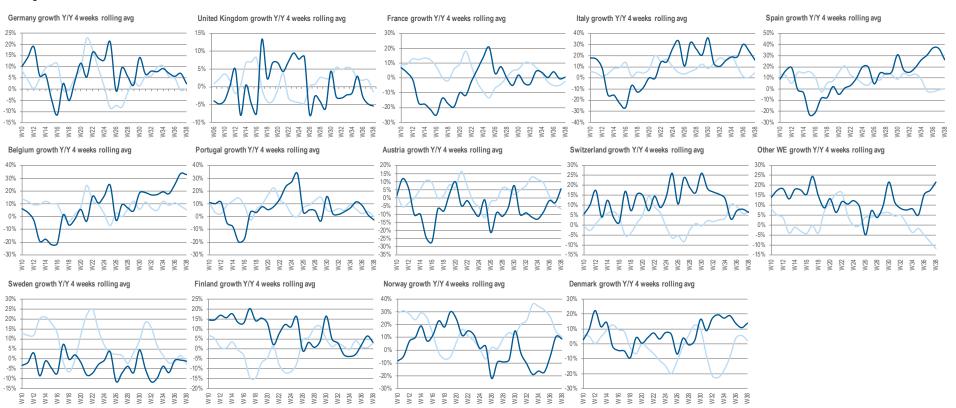

### WE REVENUE TREND: MOST COUNTRIES STILL ABOVE LAST YEAR

#### Index Revenue Trend - Western Europe Revenue Trend Index (Average 4 Weeks 2019 for Each Country = 100)

Distribution sales translated at fixed € exchange rate and includes: UKI, Germany, Italy, France, Spain, Merged countries, Switzerland, Sweden, Austria, Belgium, Denmark, Portugal, Finland, Norway