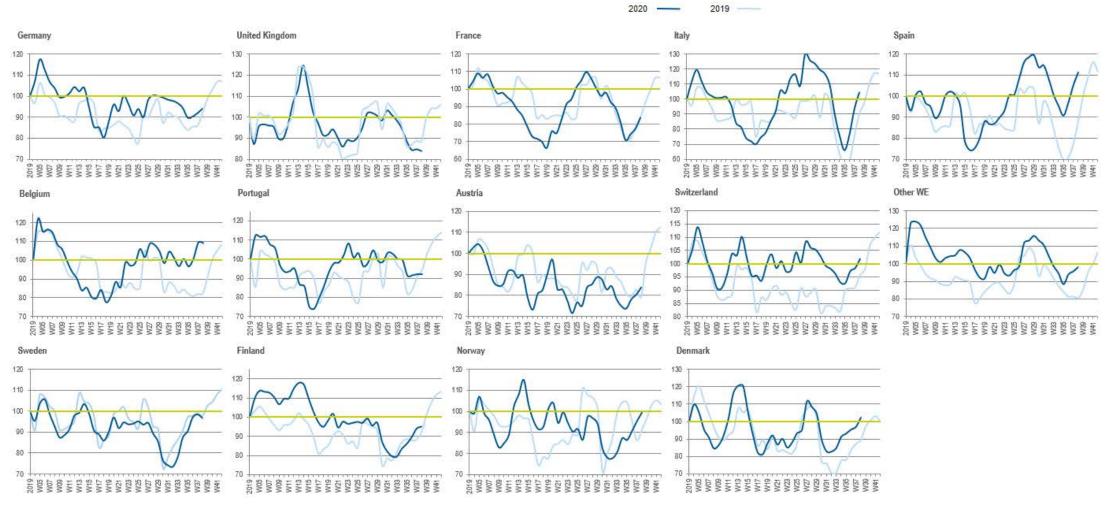

### WE REVENUE TREND: MOST COUNTRIES STILL ABOVE LAST YEAR

#### Index Revenue Trend - Western Europe Revenue Trend Index (Average 4 Weeks 2019 for Each Country = 100)

Distribution sales translated at fixed € exchange rate and includes: UKI, Germany, Italy, France, Spain, Merged countries, Switzerland, Sweden, Austria, Belgium, Denmark, Portugal, Finland, Norway