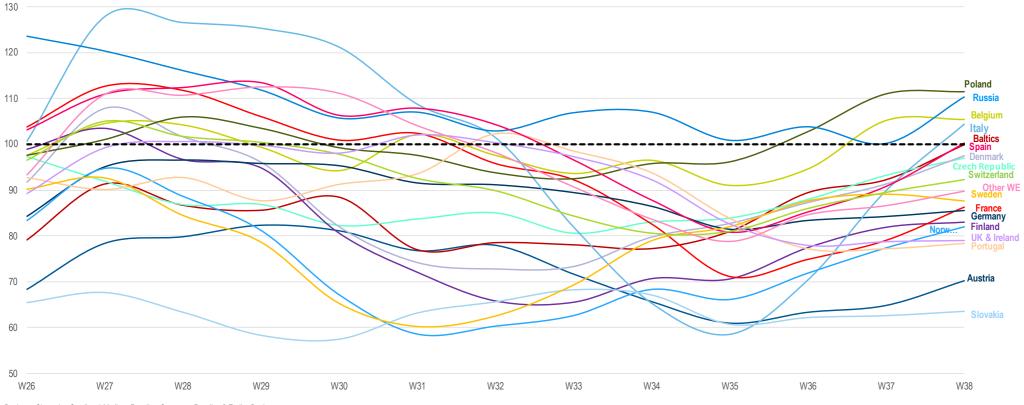

### **EE REVENUE TREND: STILL LOOKING POSITIVE**

#### Index Revenue Trend - Eastern Europe

Revenue Trend Index (Average 4 Weeks 2019 for Each Country = 100)

Baltics

Distribution sales translated at fixed € exchange rate and includes: UKI, Germany, Italy, France, Spain, Merged countries, Switzerland, Sweden, Austria, Belgium, Denmark, Portugal, Finland, Norway