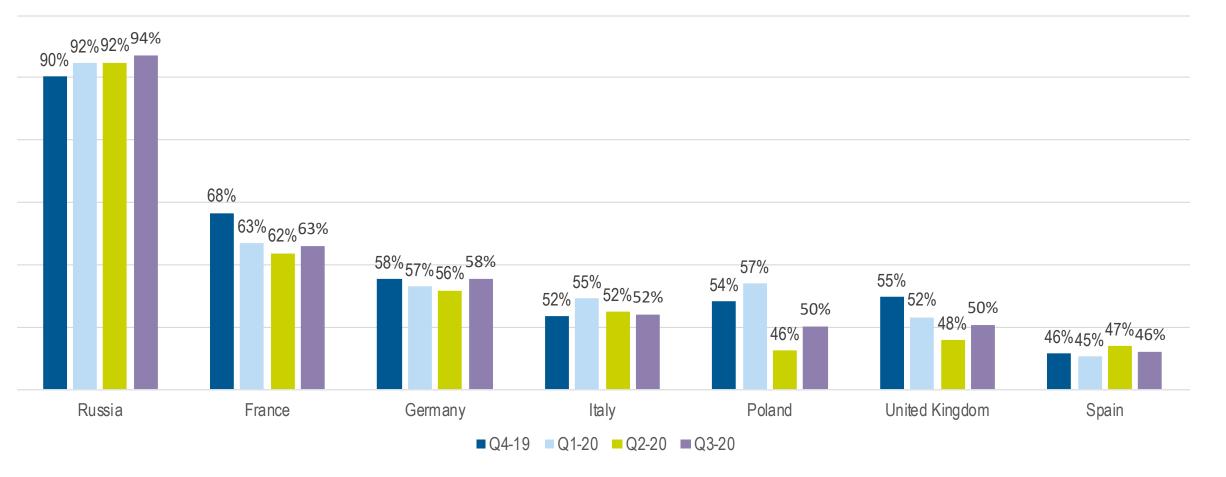

#### **RUSSIA – LASER PRINTERS DOMINATE**

% Revenues - Laser Printers

Quarterly distribution sales translated at fixed € exchange rate and includes: UKI, Germany, Italy, France, Spain, Russia, Poland