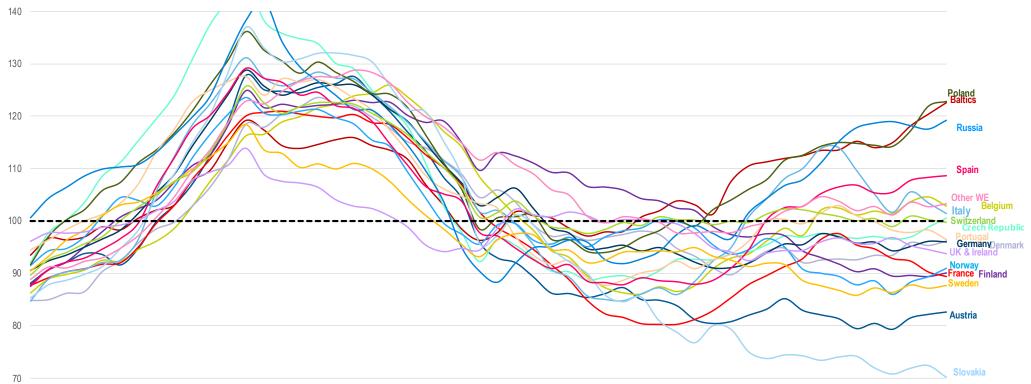

### WEEK 38 REMAINS STEADY ACROSS EUROPE – ITALY BACK ABOVE THE LINE

© 2020 CONTEXT CONFIDENTIAL // Not to be reproduced or disseminated without permission

#### 60 W27 W28 W29 W30 W31 W32 W33 W34 W26 4 weekly distribution sales translated at fixed € exchange rate and includes: UKI, Germany, Italy, France, Spain, Merged countries, Switzerland, Sweden, Austria, Belgium, Denmark, Portugal, Finland & Norway.