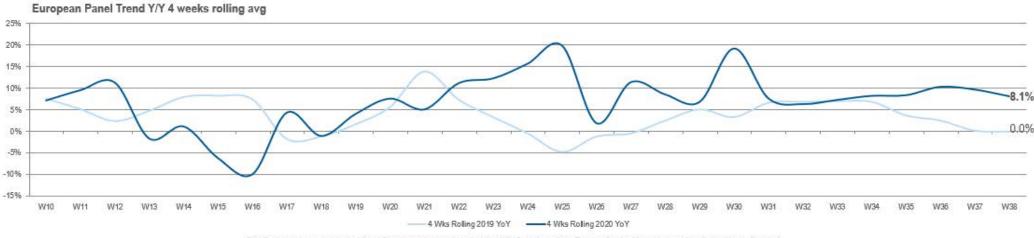

### **VOLUME CONTINUES TO DRIVE GROWTH**

4 Wks Rolling 2019 YoY -4 Wks Rolling 2020 YoY

Distribution sales translated at fixed € exchange rate and includes: UKI, Germany, Italy, France, Spain, Merged countries, Switzerland, Sweden, Austria, Belgium, Denmark, Portugal, Finland, Norway, Poland, Baltics, Czech Republic, Slovakia & Russia.