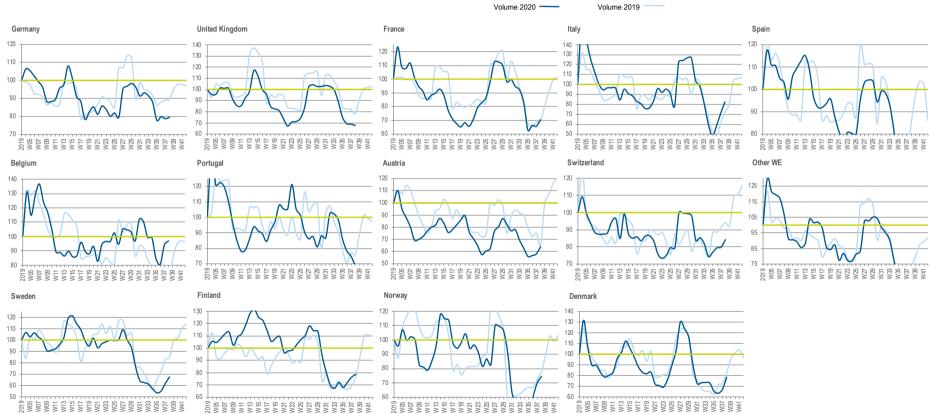

### WE REVENUE TREND: MOST COUNTRIES STILL ABOVE LAST YEAR

#### Index Revenue Trend - Western Europe Revenue Trend Index (Average 4 Weeks 2019 for Each Country = 100)

Distribution sales translated at fixed € exchange rate and includes: UKI, Germany, Italy, France, Spain, Merged countries, Switzerland, Sweden, Austria, Belgium, Denmark, Portugal, Finland, Norway