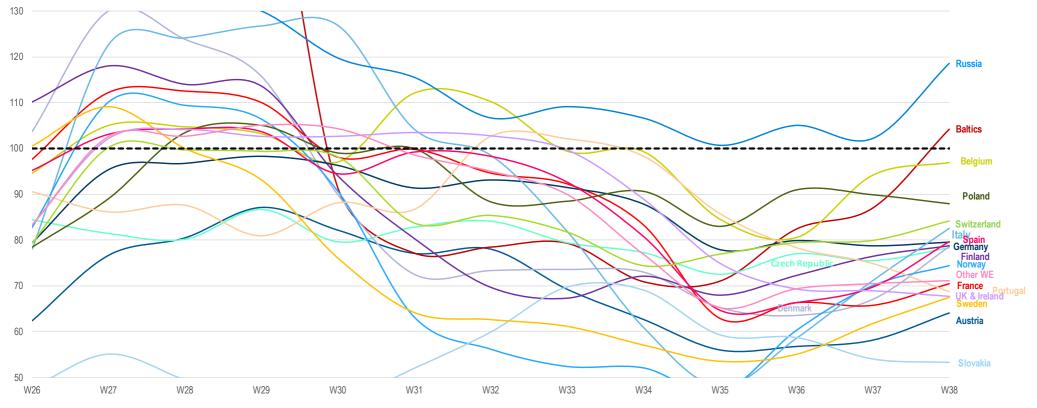

### WEEK 38 REMAINS STEADY ACROSS EUROPE – ITALY BACK ABOVE THE LINE

© 2020 CONTEXT CONFIDENTIAL // Not to be reproduced or disseminated without permission

### **VOLUME CONTINUES TO DRIVE GROWTH**

4 Wks Rolling 2019 YoY -4 Wks Rolling 2020 YoY

Distribution sales translated at fixed € exchange rate and includes: UKI, Germany, Italy, France, Spain, Merged countries, Switzerland, Sweden, Austria, Belgium, Denmark, Portugal, Finland, Norway, Poland, Baltics, Czech Republic, Slovakia & Russia.

### WE REVENUE TREND: MOST COUNTRIES STILL ABOVE LAST YEAR

#### Index Revenue Trend - Western Europe Revenue Trend Index (Average 4 Weeks 2019 for Each Country = 100)

Distribution sales translated at fixed € exchange rate and includes: UKI, Germany, Italy, France, Spain, Merged countries, Switzerland, Sweden, Austria, Belgium, Denmark, Portugal, Finland, Norway

### **EE REVENUE TREND: STILL LOOKING POSITIVE**

#### Index Revenue Trend - Eastern Europe

Revenue Trend Index (Average 4 Weeks 2019 for Each Country = 100)

Baltics

Distribution sales translated at fixed € exchange rate and includes: UKI, Germany, Italy, France, Spain, Merged countries, Switzerland, Sweden, Austria, Belgium, Denmark, Portugal, Finland, Norway