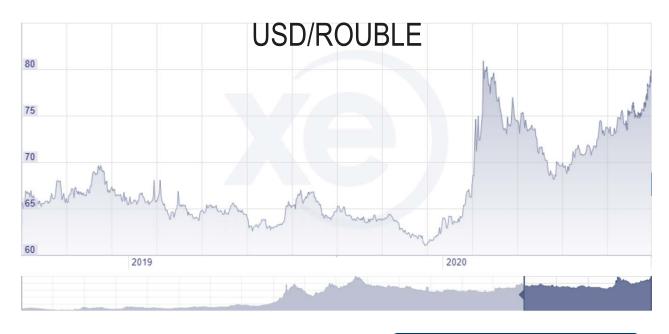

popular online platforms (marketplaces) in the country
  - as monobrand stores in agreement with a vendor
  - as own marketplaces
- Logistical support is provided by online stores





OZON

**CONTEXT** Weekly IT Industry Forum

бер

13 weekly distribution sales translated at fixed € exchange rate and includes: UKI, Germany,, Russia, Poland

CONTEX

#### **RUSSIA – LASER PRINTERS DOMINATE**

% Revenues - Laser Printers



Quarterly distribution sales translated at fixed € exchange rate and includes: UKI, Germany, Italy, France, Spain, Russia, Poland



#### **UPCOMING THREATS**

- Further lockdowns affect economy
- Complicated geopolitical situation: protests in Belorussia, military conflict between Armenia and Azerbaijan
- Depreciation of local currency
- Reduced oil and gas consumption





### MONTHLY/QUARTERLY REPORTS





#### QUARTERLY GUIDANCE

Guidance for the current quarter by business area compared to prior year and previous quarter



### **Q3 GUIDANCE UPDATE**

#### Continued growth of the Channel of between 1.5% to 4.5%

|                            | This year's Q3<br>guidance | Q3 Outlook |
|----------------------------|----------------------------|------------|
| Industry Sector            | Q3 2020 vs Q3 2019<br>%    | Q3 2020    |
| Mobile & desktop computing | 6.7%                       | 4,521      |
| Infrastructure & security  | -1.0%                      | 2,872      |
| Software & licences        | 0.0%                       | 2,298      |
| Telecoms                   | 10.0%                      | 2,542      |
| Printing & consumables     | -15.1%