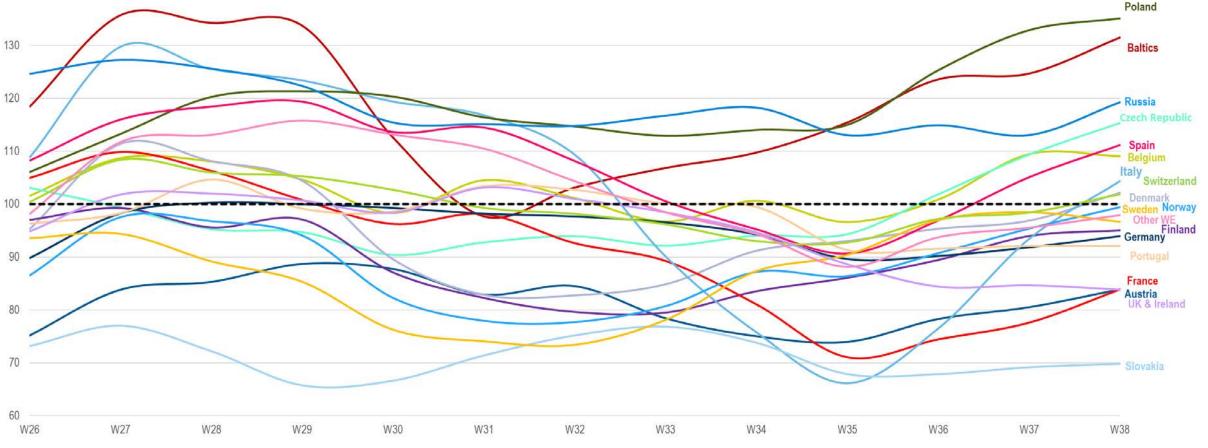

### WEEK 38 REMAINS STEADY ACROSS EUROPE – ITALY BACK ABOVE THE LINE

© 2020 CONTEXT CONFIDENTIAL // Not to be reproduced or disseminated without permission

#### Index Revenue Trend - Western Europe Revenue Trend Index (Average 4 Weeks 2019 for Each Country = 100)

Distribution sales translated at fixed € exchange rate and includes: UKI, Germany, Italy, France, Spain, Merged countries, Switzerland, Sweden, Austria, Belgium, Denmark, Portugal, Finland, Norway

#### Index Revenue Trend - Eastern Europe

Revenue Trend Index (Average 4 Weeks 2019 for Each Country = 100)

Baltics

Distribution sales translated at fixed € exchange rate and includes: UKI, Germany, Italy, France, Spain, Merged countries, Switzerland, Sweden, Austria, Belgium, Denmark, Portugal, Finland, Norway